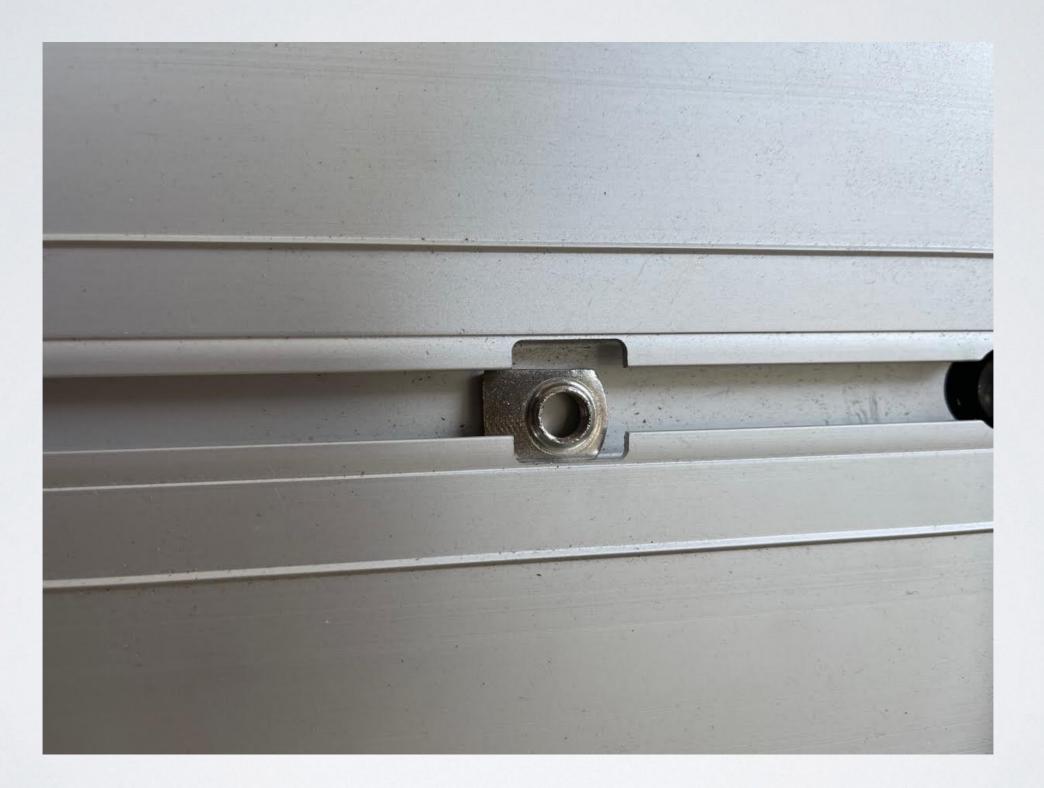

## Slide the 2 large nut plates in the the front track

#### Slide the 2 smaller nut plates in the the rear track