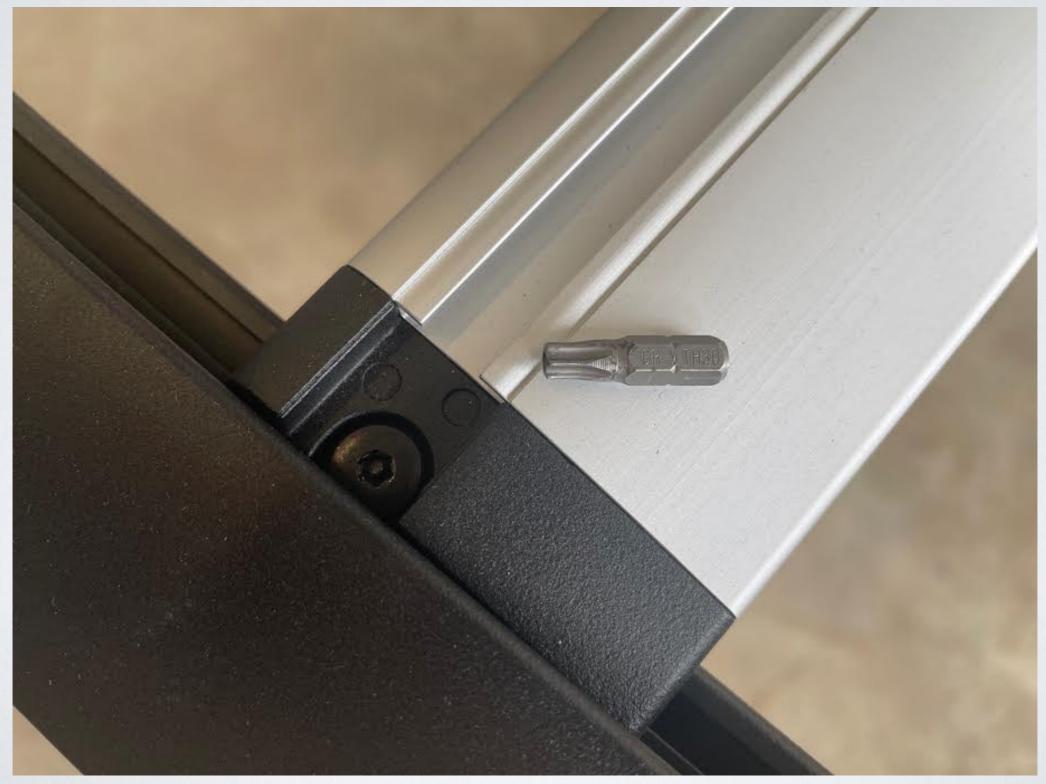

# TREDPRO MOUNT



# Loosen the tamper proof T30 torques on the forth rail from the end



# Adjust he rail so it is 35in center to center on the slot in the track



## Slide the 2 large nut plates in the the front track



#### Slide the 2 smaller nut plates in the the rear track



#### Position the like this on the rack



# WARNING!

We use stainless steel hardware but when cross threaded or over tightened the bolts will gall. Please take your time and lubricate the bolt before install.



### Use the inner two holes on the support at the rear.



#### Do not use the center hole on the support for the front mount.



Install the hardware as shown



### Mount the Treds and you are all set!