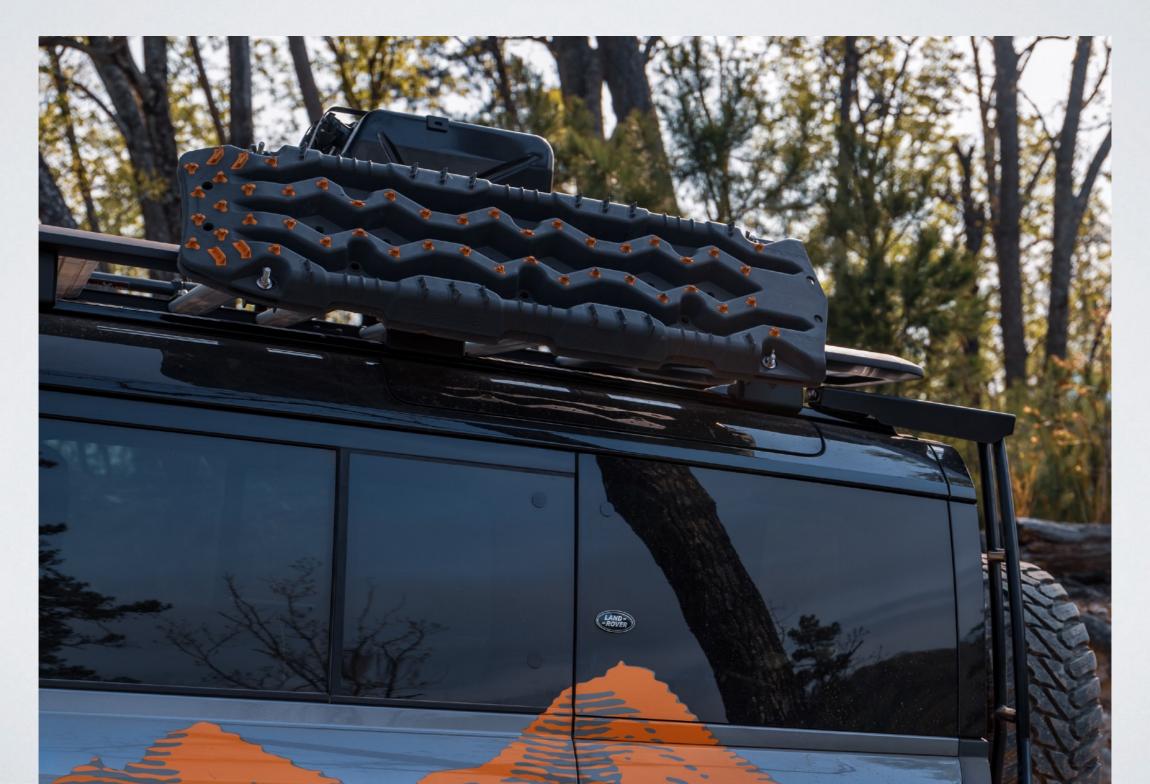

# TREDPRO MOUNT



# Loosen the tamper proof T30 torques on the forth rail from the end



# Adjust he rail so it is 35in center to center on the slot in the track



## Slide the 2 large nut plates in the the front track



#### Slide the 2 smaller nut plates in the the rear track



#### Position the like this on the rack



# WARNING!

We use stainless steel hardware but when cross threaded or over tightened the bolts will gall. Please take your time and lubricate the bolt before install.



### Use the inner two holes on the support at the rear.



#### Do not use the center hole on the support for the front mount.



Install the hardware as shown



### Mount the Treds and you are all set!