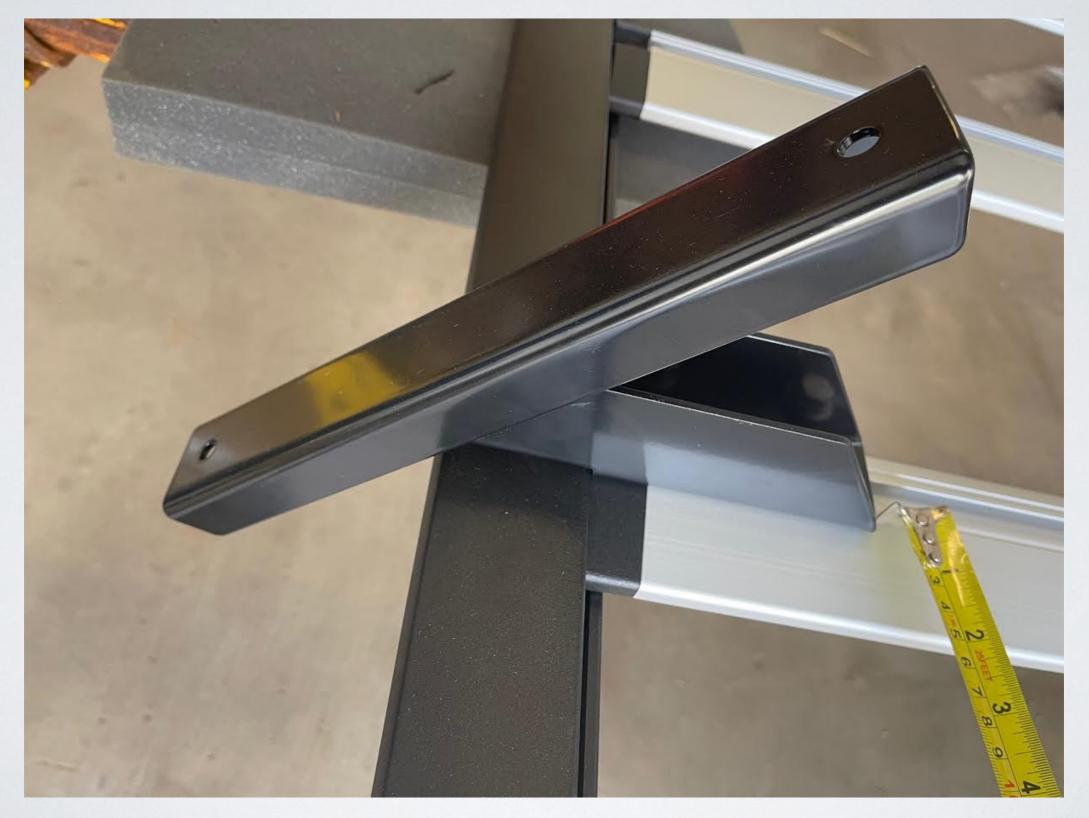

#### Position the like this on the rack

### Use the inner two holes on the support at the rear.

#### Do not use the center hole on the support for the front mount.

Install the hardware as shown