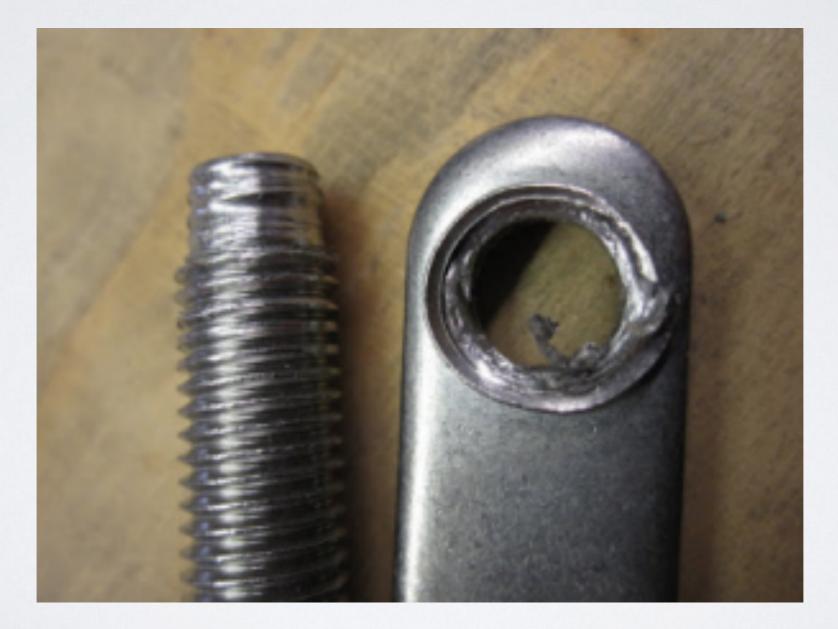

# WARNING!

We use stainless steel hardware but when cross threaded or over tightened the bolts will gall. Please take your time and lubricate the bolt before install.