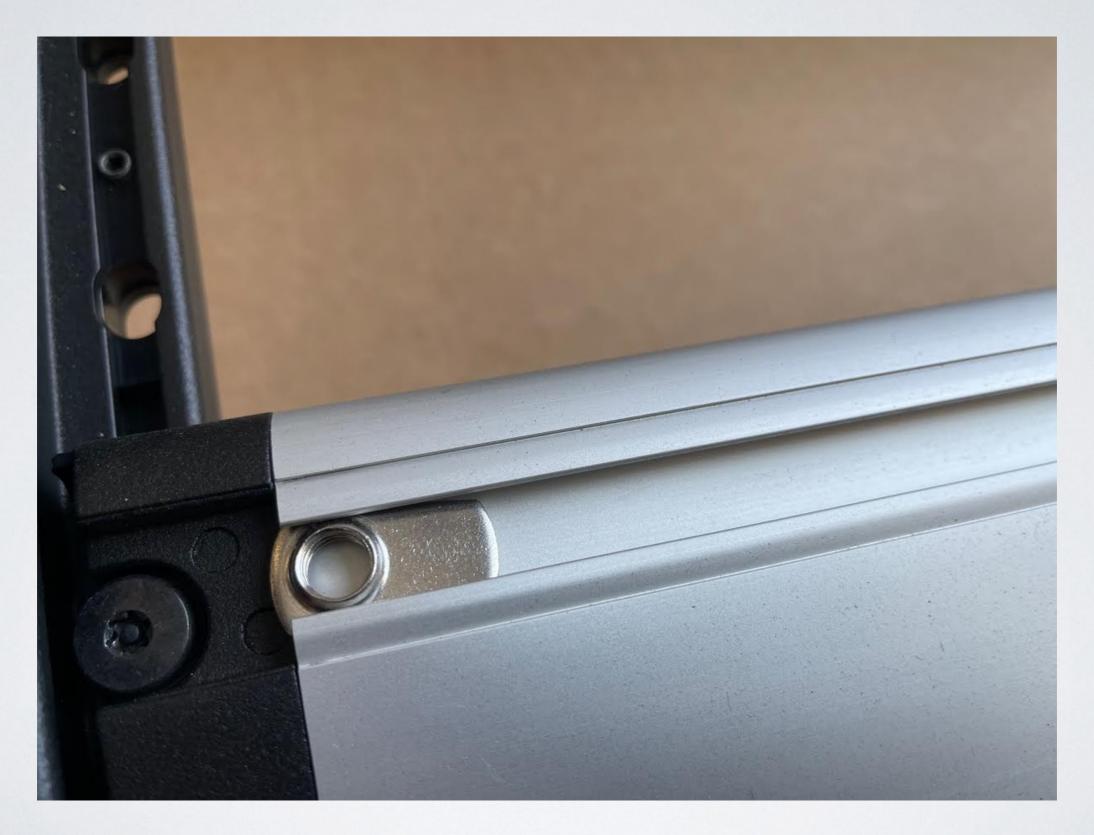

## Slide the 2 large nut plates in the the front track

#### Slide the 2 smaller nut plates in the the rear track