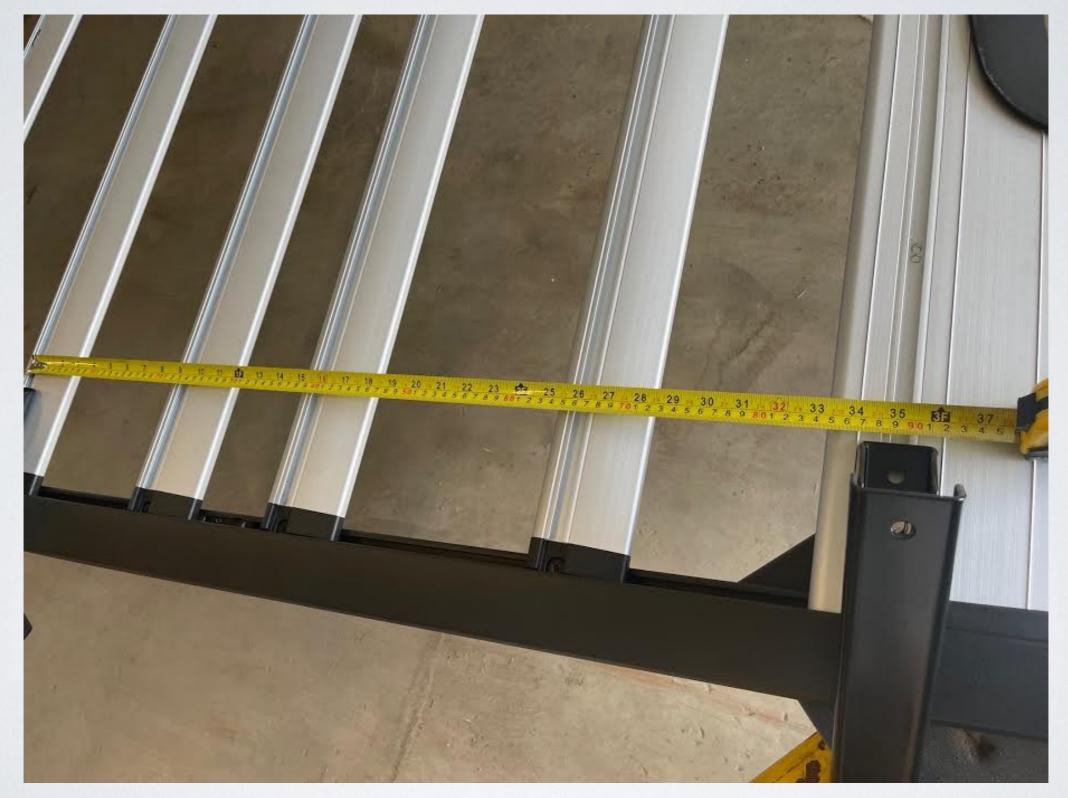

# TREDPRO MOUNT



# Loosen the tamper proof T30 torques on the forth rail from the end



# Adjust he rail so it is 35in center to center on the slot in the track



## Slide the 2 large nut plates in the the front track



#### Slide the 2 smaller nut plates in the the rear track



#### Position the like this on the rack



# WARNING!

We use stainless steel hardware but when cross threaded or over tightened the bolts will gall. Please take your time and lubricate the bolt before install.



### Use the inner two holes on the support at the rear.



#### Do not use the center hole on the support for the front mount.



Install the hardware as shown



### Mount the Treds and you are all set!