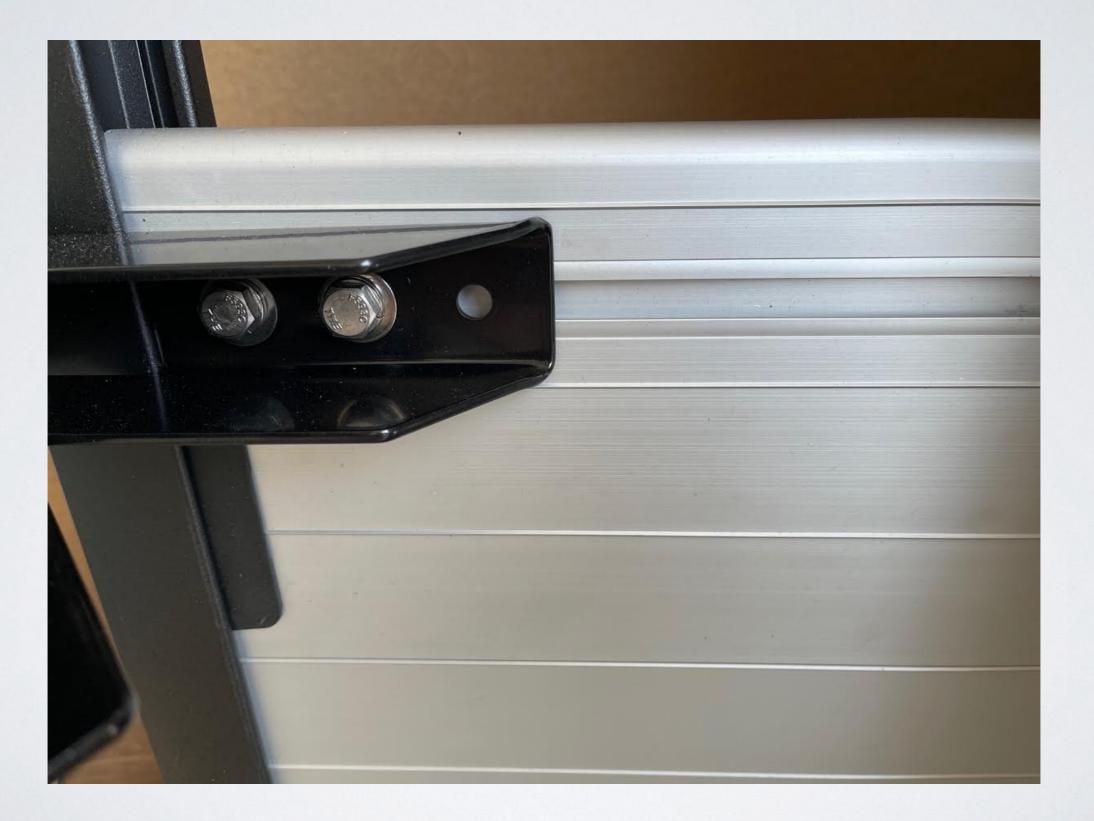

### Use the inner two holes on the support at the rear.

#### Do not use the center hole on the support for the front mount.

Install the hardware as shown