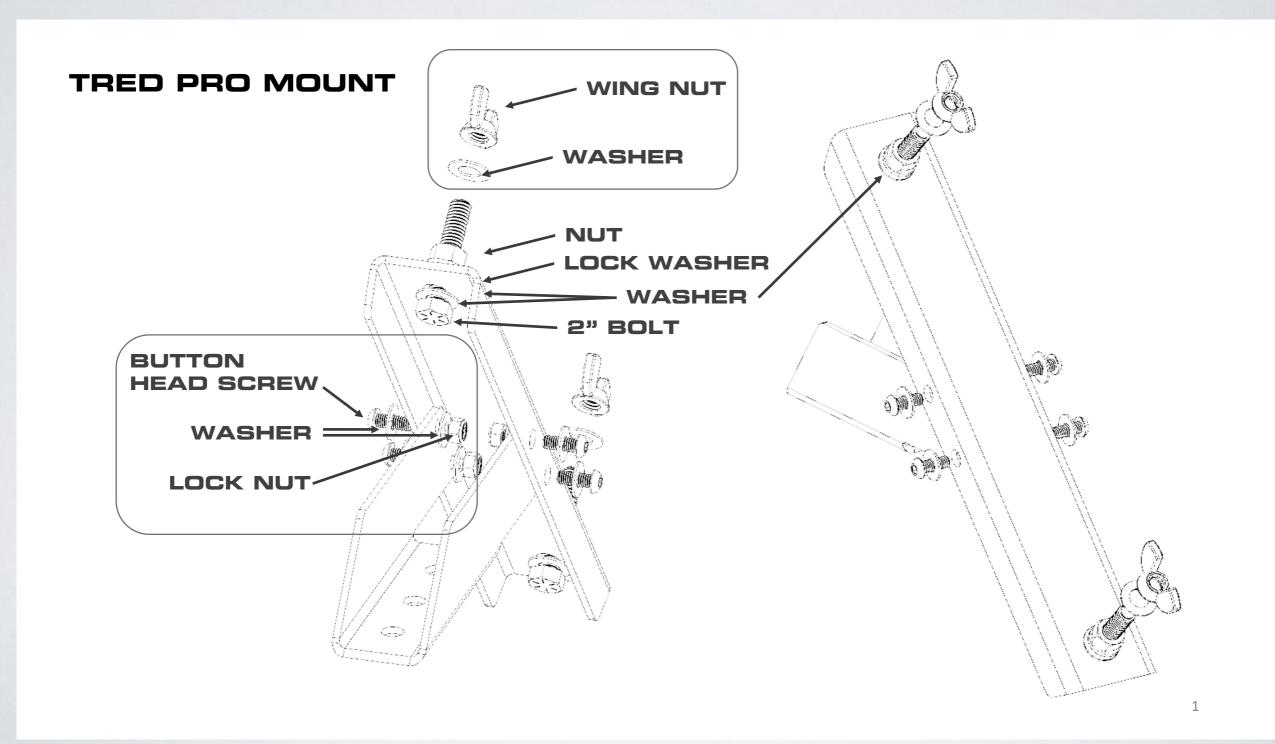

# TREDPRO MOUNT

## Slide the 2 large nut plates in the the front track

#### Slide the 2 smaller nut plates in the the rear track

#### Position the like this on the rack

### Use the inner two holes on the support at the rear.

#### Do not use the center hole on the support for the front mount.

Install the hardware as shown