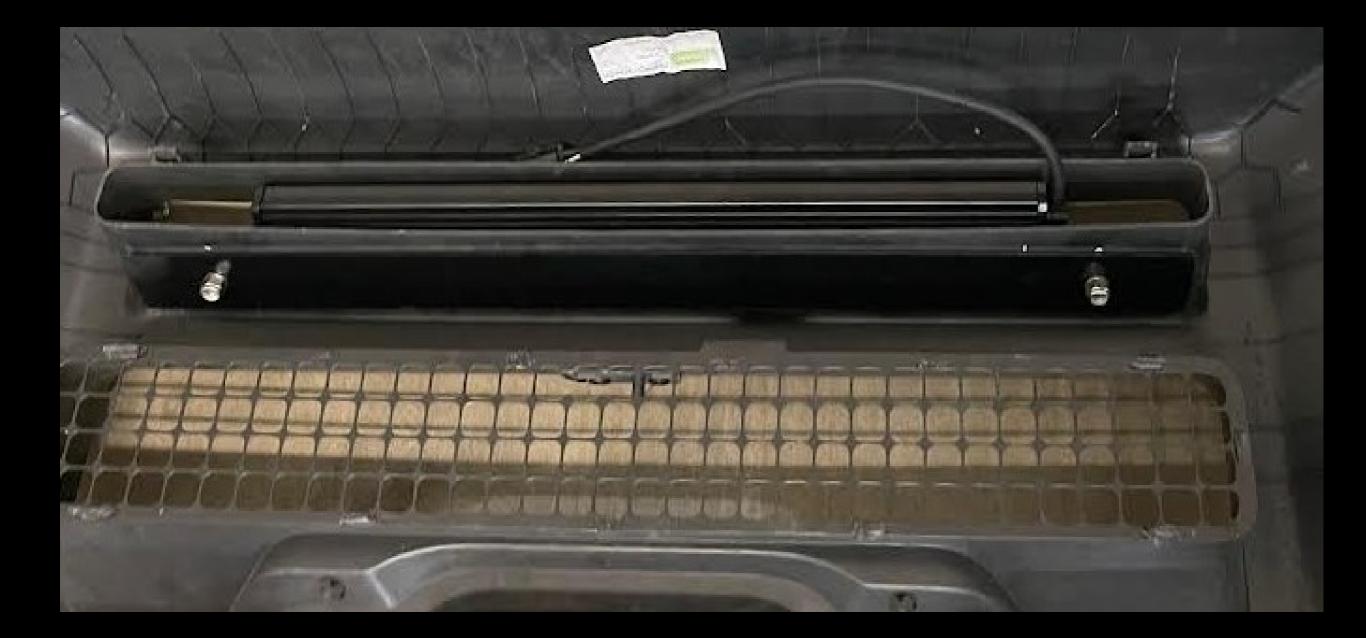

### Tighten down the light bar.

Your A frame should look like this.

# NOTE: Route the wiring harness to an accessible spot to connect later.