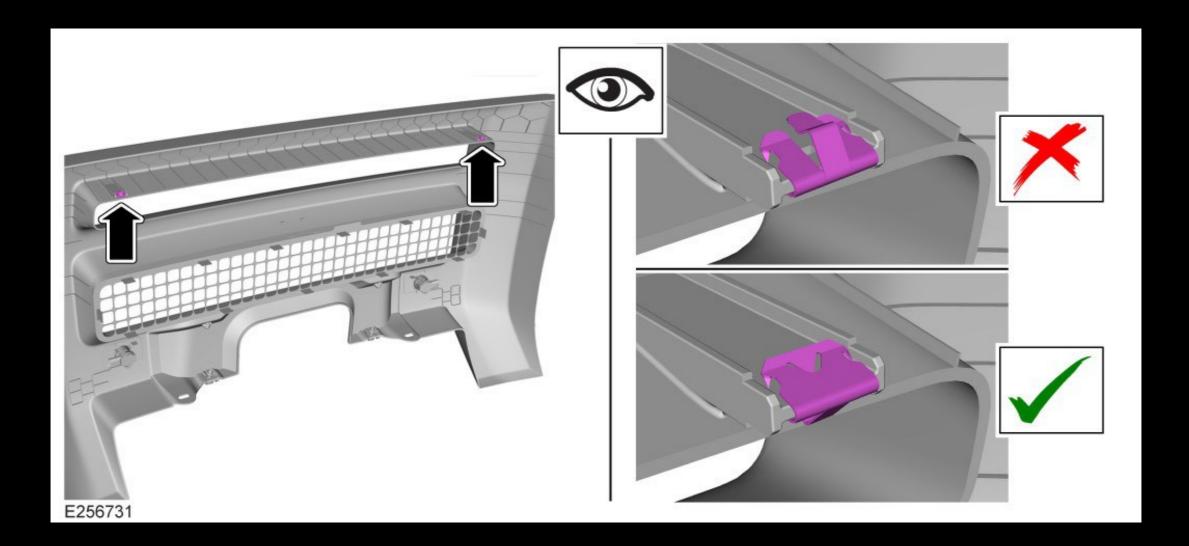

#### At step 54 of the JLR winch install as shown below

#### Add the following steps....