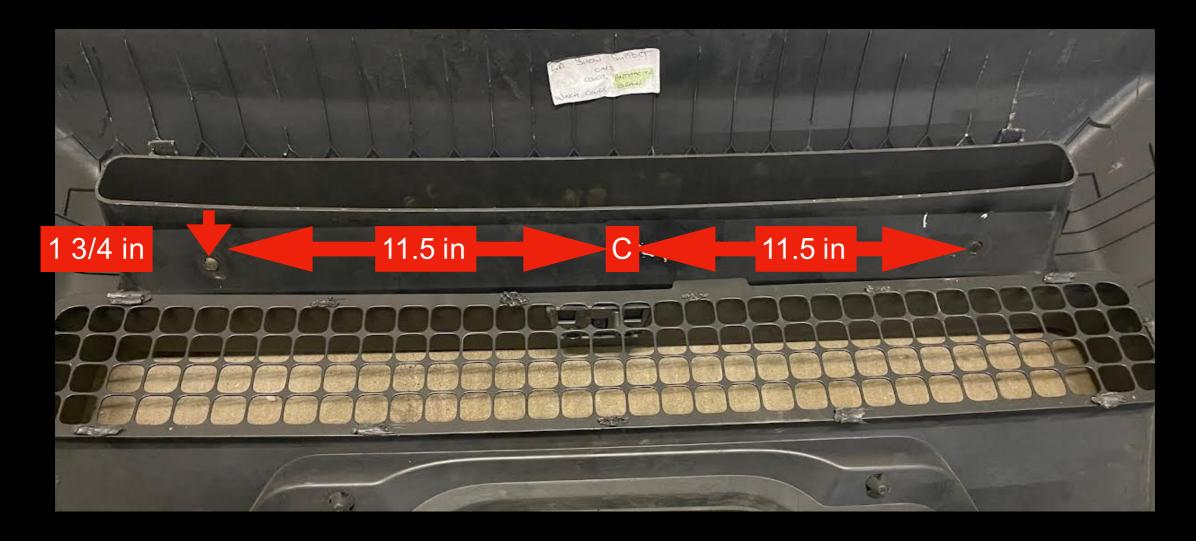

#### Drill two 3/3 holes as shown below

#### 11 1/2" from the center of the A frame and 1 3/4" from the inner lip