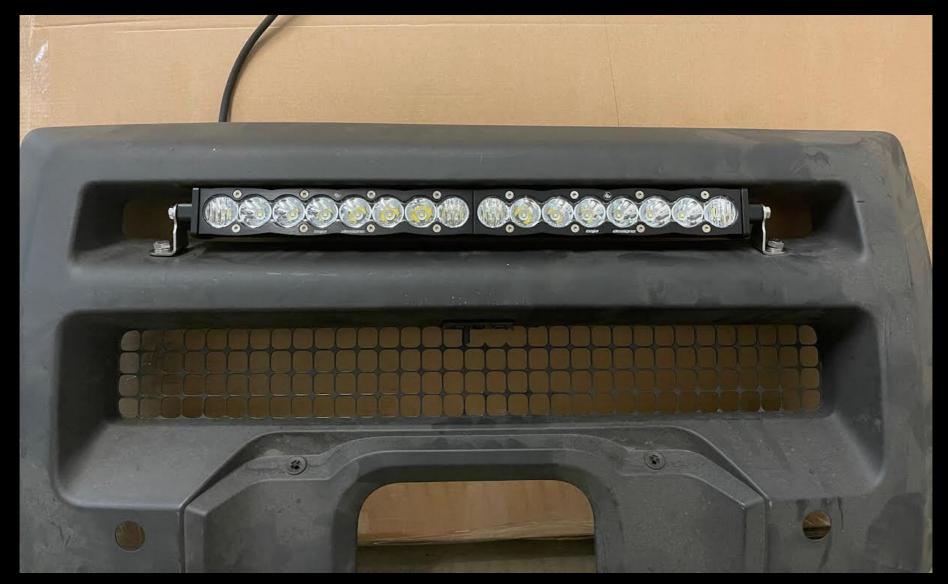

# Assemble the light bar with the mounting feet out giving you a 23" center-to-center stance

### Job complete!