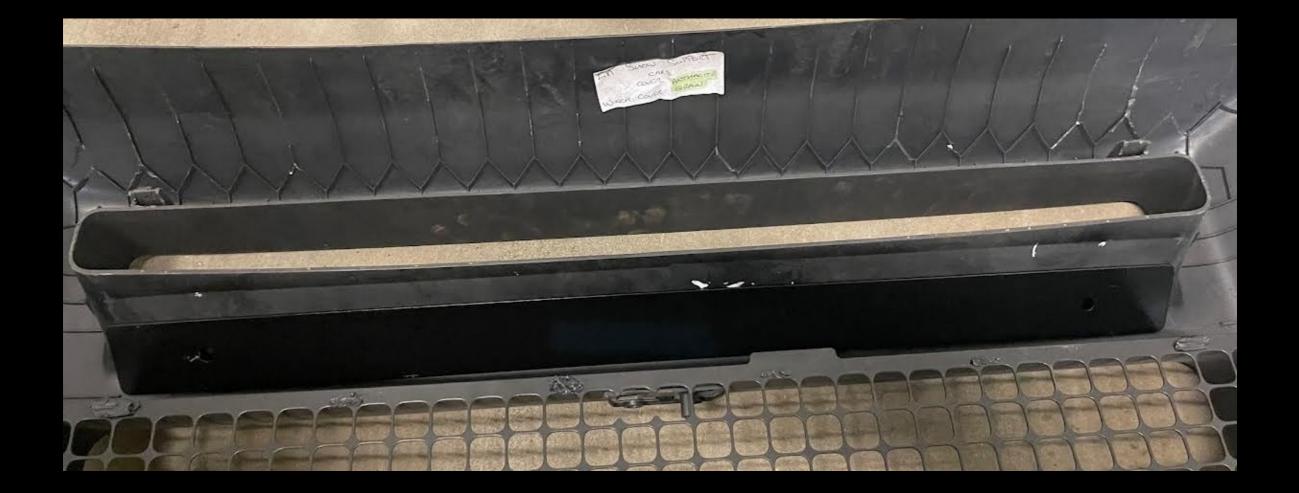

#### At step 54 of the JLR winch install as shown below

#### Add the following steps....

#### Drill two 3/3 holes as shown below

#### 11 1/2" from the center of the A frame and 1 3/4" from the inner lip