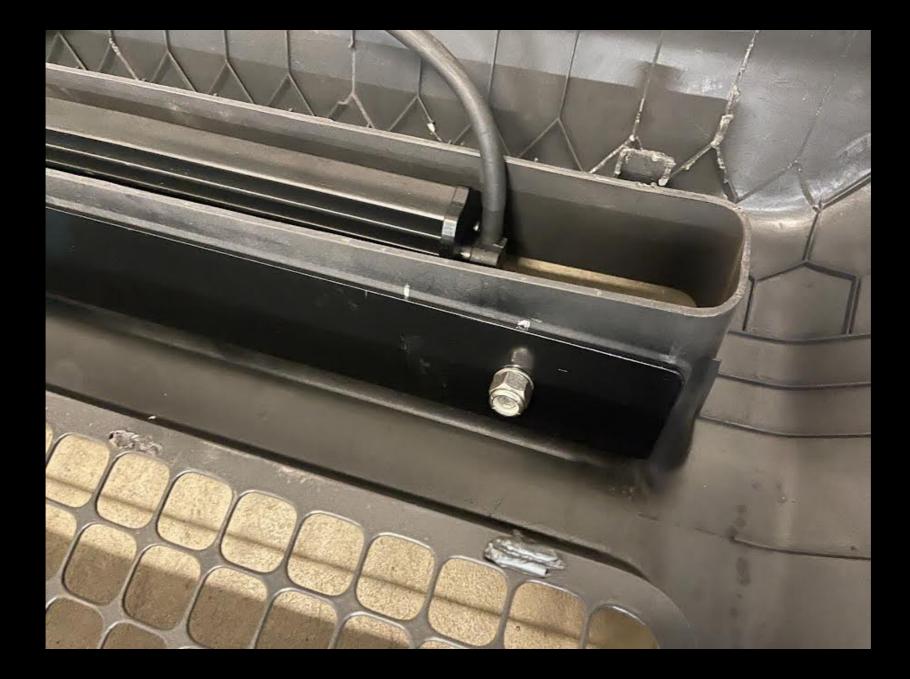

# Align the sport bar with the drilled holes on the back of the A frame.

# Mount the light bar to the outside of the A frame bolting through the support bar.

### Tighten down the light bar.

Your A frame should look like this.