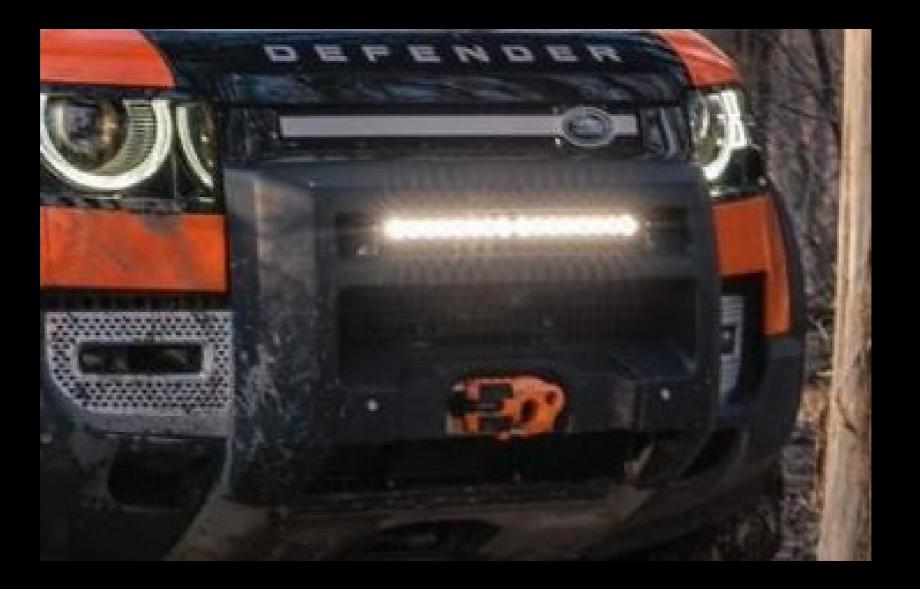

### A Frame Light bar install





#### At step 54 of the JLR winch install as shown below



#### Add the following steps....

#### Drill two 3/3 holes as shown below



#### 11 1/2" from the center of the A frame and 1 3/4" from the inner lip

# Assemble the light bar with the mounting feet out giving you a 23" center-to-center stance



# Align the sport bar with the drilled holes on the back of the A frame.



# Mount the light bar to the outside of the A frame bolting through the support bar.



### Tighten down the light bar.



Your A frame should look like this.

# NOTE: Route the wiring harness to an accessible spot to connect later.



### Job complete!