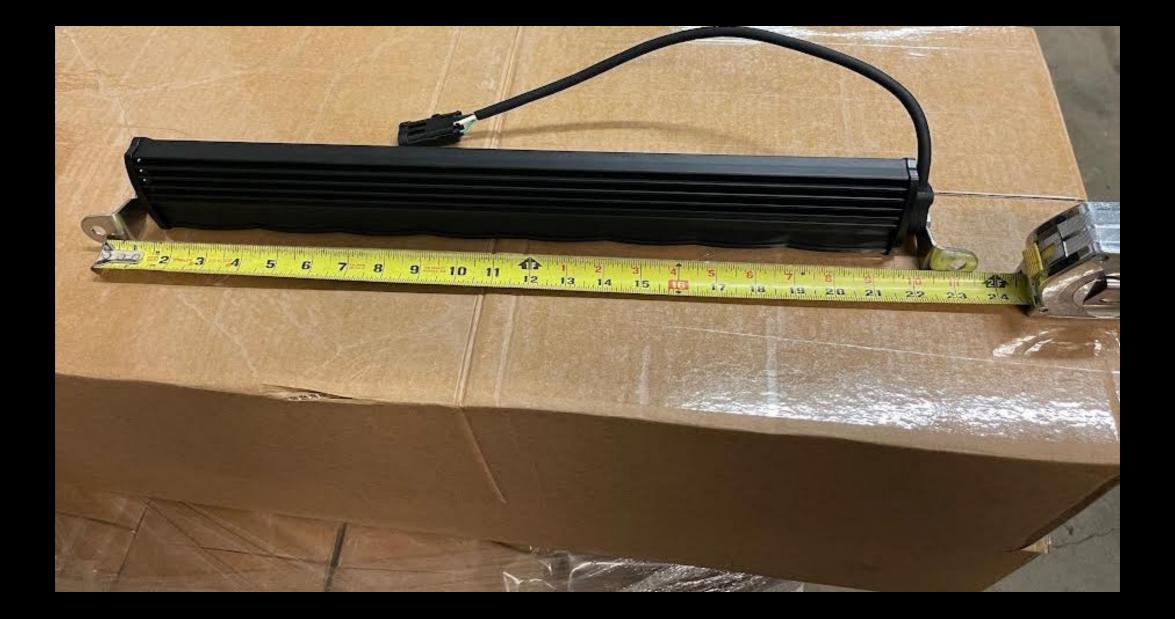

# Assemble the light bar with the mounting feet out giving you a 23" center-to-center stance

# Align the sport bar with the drilled holes on the back of the A frame.

# Mount the light bar to the outside of the A frame bolting through the support bar.

### Tighten down the light bar.

Your A frame should look like this.