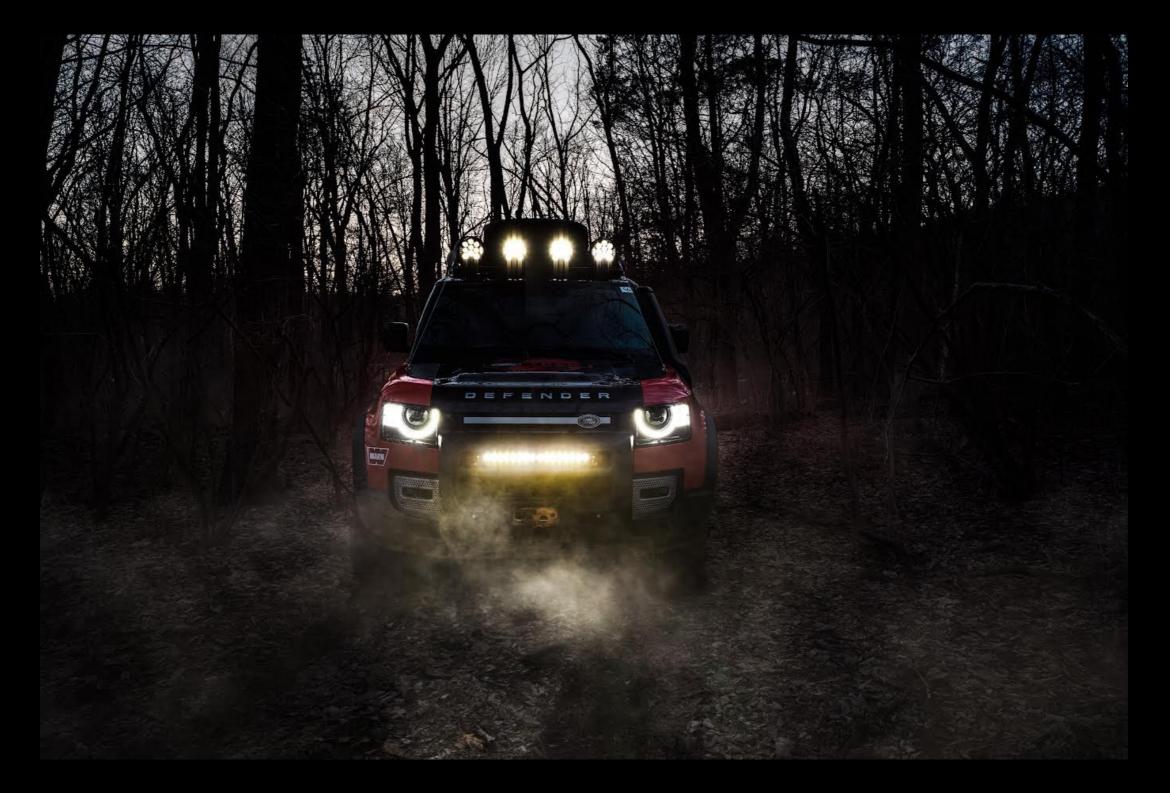

### A Frame Light bar install





#### At step 54 of the JLR winch install as shown below



#### Add the following steps....

#### Drill two 3/3 holes as shown below



#### 11 1/2" from the center of the A frame and 1 3/4" from the inner lip

# Assemble the light bar with the mounting feet out giving you a 23" center-to-center stance



# Align the sport bar with the drilled holes on the back of the A frame.



# Mount the light bar to the outside of the A frame bolting through the support bar.



### Tighten down the light bar.



Your A frame should look like this.

# NOTE: Route the wiring harness to an accessible spot to connect later.



### Job complete!