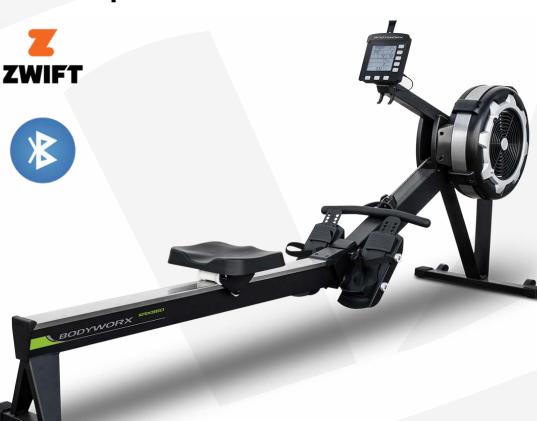

## ROWER | CARDIO

CODE: KRX950

## **COMMERCIAL AIR ROWER**

## **Key Features**

Resistance: 1-10 Level Air Resistance System.

Drive System: Nickel Plated Chain.

Console: Backlit LCD display which shows Time, Time/500M,

AVG Time/500M, Split Time/500M, Strokes, Strokes/min, Distance, Projected Distance/30min, Estimated Calories, Estimated Calories/HR, Split Estimated Calories, Pulse, Drag, Cycle, Watts & AVG

Watts.

Programs: Quick Start, Distance, Estimated Calories, Time

(Countdown & Interval), Workout Memory Mode,

Bluetooth App (FTMS).

Heart Rate Receiver: 5.3K Hz.

Chest Belt: No (ANT<sup>+</sup> & Bluetooth belts are not compatiable).

Seat: Large comfort saddle.

Rail: Stainless Steel.

Pedals: Adjustable with foot strap.

Maximum User Weight: 150 KG (331 LBS).

Assembled Dimensions: 239cm (L) x 62cm (W) x 109cm (H). Folded Dimensions: 117cm (L) x 70cm (W) x 113cm (H).

## Other Features:

- Smart Phone Holder.
- Transportation Wheels.
- Bluetooth Software Update.
- Slide rail can be easily disconnected for storage.