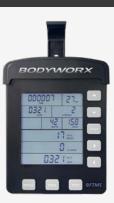

## **Key Features**

Resistance: 1-10 Level Air Resistance System.

Drive System: Nickel Plated Chain.

Console: Backlit LCD display which shows Time, Time/500M,

AVG Time/500M, Split Time/500M, Strokes, Strokes/min, Distance, Projected Distance/30min, Estimated Calories, Estimated Calories/HR, Split Estimated Calories, Pulse, Drag, Cycle, Watts & AVG

Watts.

Programs: Quick Start, Distance, Estimated Calories, Time

(Countdown & Interval), Workout Memory Mode,

Bluetooth App (FTMS).

Heart Rate Receiver: 5.3K Hz.

Chest Belt: No (ANT<sup>+</sup> & Bluetooth belts are not compatiable).