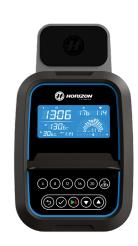

| CONSOLE                             |                                                                                                                  |
|-------------------------------------|------------------------------------------------------------------------------------------------------------------|
| Display                             | 5.5" Backlit LCD                                                                                                 |
| Workout Feedback                    | Time, Distance, Calories, Speed, RPM,<br>Heart Rate, Level                                                       |
| Programs                            | Manual, Interval, Weight loss, Rolling,<br>Cadence, Distance Goal, Calories Goal,<br>Challenge, THR Zone, Custom |
| Entertainment                       | Compatible with Popular Fitness APPs                                                                             |
| Workout Tracking                    | Bluetooth 4.0 FTMS                                                                                               |
| Heart Rate                          | Contact Grips and Bluetooth HR                                                                                   |
| TECH SPECS                          |                                                                                                                  |
| Assembled Dimensions<br>(L x W x H) | 135.9 x 66.0 x 163.0 cm / 53.5" x 26" x 64"                                                                      |
| Product Weight                      | 47 kg / 103.5 lbs.                                                                                               |
| Max User Weight                     | 130 kg / 286 lbs.                                                                                                |