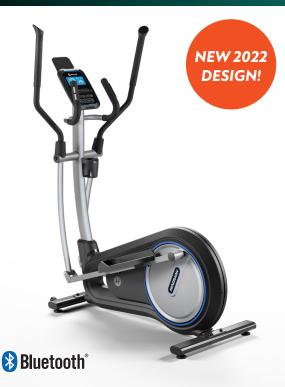

## LOW IMPACT, HIGH VALUE

A quiet, smooth-moving, rear-drive design and a compact footprint make it a natural fit for almost any home, while Bluetooth FTMS lets you sync with popular training apps and chase virtually any goal. A device holder makes room for the content that keeps you moving, and a 5" backlit blue LCD display provides easy-to-read workout feedback. Additional features include magnetic brake, 20 resistance levels with toggle control, 10 workout programs, contact grips and Bluetooth HR, adjustable pedals and integrated transport wheels.