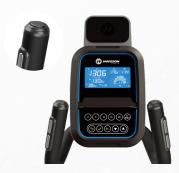

## RESISTANCE TOGGLE CONTROL

The resistance toggles on handle bar allows for secure workout changes without taking your hands off the handlebars, make the resistance to be adjusted even easier and faster.