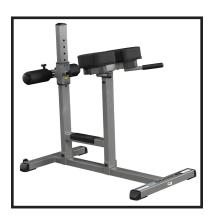

### **Roman Chair & Back Hyperextension**

The Body-Solid GRCH322 Roman Chair & Back Hyperextension specializes in developing the lower back, and also targets the gluteal muscles, hamstrings and abdominals. The Roman Chair & Back Hyperextension is made from heavy-gauge steel, with thick, double-stitched DuraFirm pads and oversize 8" foam rollers that adjust vertically and horizontally to fit all users.

Fitness professionals worldwide recognize the Roman Chair & Back Hyperextension for its unsurpassed development of the abdominal, oblique, lower back, glute, and hamstrings.

Weight: 88 lbs.

Dimensions: 45"L x 26"W x 43"H

## Special Features

- Commercial 2"x 3" heavy-gauge steel construction
- Extra-wide base eliminates rocking
- Extra-thick 3¾" DuraFirm support pads
- Oversize foam rollers are pop-pin adjustable both vertically and horizontally
- No-slip step-up surface for safe positioning