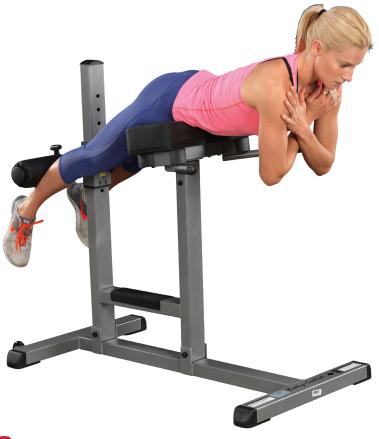

### **Roman Chair & Back Hyperextension**

The Body-Solid GRCH322 Roman Chair & Back Hyperextension specializes in developing the lower back, and also targets the gluteal muscles, hamstrings and abdominals. The Roman Chair & Back Hyperextension is made from heavy-gauge steel, with thick, double-stitched DuraFirm pads and oversize 8" foam rollers that adjust vertically and horizontally to fit all users.

Fitness professionals worldwide recognize the Roman Chair & Back Hyperextension for its unsurpassed development of the abdominal, oblique, lower back, glute, and hamstrings.

Weight: 88 lbs.

Dimensions: 45"L x 26"W x 43"H

## Special Features

- Commercial 2"x 3" heavy-gauge steel construction
- Extra-wide base eliminates rocking
- Extra-thick 3¾" DuraFirm support pads
- Oversize foam rollers are pop-pin adjustable both vertically and horizontally
- No-slip step-up surface for safe positioning