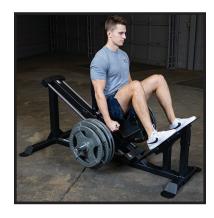

## **Compact Leg Press**

Body-Solid's GCLP100 Compact Leg Press is a powerful lower body training tool designed for home and garage gyms as well as space-limited facilities. Measuring at just 47.2" wide and 67.1" deep, the GCLP100 is one of the most compact, functional leg press machines on the market and can easily fit into most facilities and homes with ease. The best-in-class carriage glides on sealed linear ball bearings and case-hardened, chrome-plated guide rods for unprecedented smoothness even at heavy weights. Heavy-gauge steel construction ensures a lifetime of reliability, even in heavy-use facilities. Two 12" chrome-plated weight horns allow users to comfortably add weight to the GCLP100 up to the 1,000 lb. weight capacity.

### **Special Features**

- Combines leg press & calf raise in one compact machine
- Carriage with sealed linear bearings
- Heavy-gauge steel construction
- · Adjustable to fit any size user
- Commercial-rated
- Weight Capacity: 1,000 lbs.