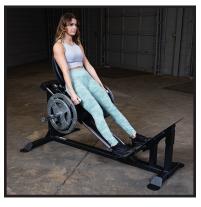

## **Compact Leg Press**

Body-Solid's GCLP100 Compact Leg Press is a powerful lower body training tool designed for home and garage gyms as well as space-limited facilities. Measuring at just 47.2" wide and 67.1" deep, the GCLP100 is one of the most compact, functional leg press machines on the market and can easily fit into most facilities and homes with ease. The best-in-class carriage glides on sealed linear ball bearings and case-hardened, chrome-plated guide rods for unprecedented smoothness even at heavy weights. Heavy-gauge steel construction ensures a lifetime of reliability, even in heavy-use facilities. Two 12" chrome-plated weight horns allow users to comfortably add weight to the GCLP100 up to the 1,000 lb. weight capacity.

### **Special Features**

- Combines leg press & calf raise in one compact machine
- Carriage with sealed linear bearings
- Heavy-gauge steel construction
- · Adjustable to fit any size user
- Commercial-rated
- Weight Capacity: 1,000 lbs.