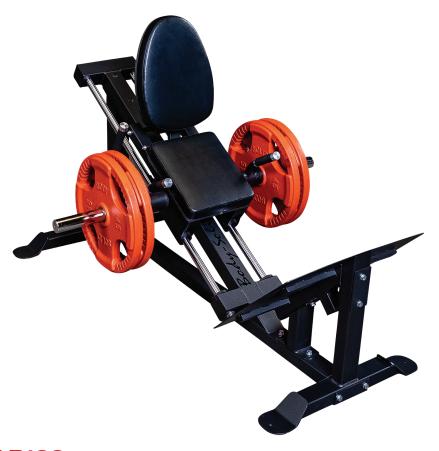

## **Compact Leg Press**

Body-Solid's GCLP100 Compact Leg Press is a powerful lower body training tool designed for home and garage gyms as well as space-limited facilities. Measuring at just 47.2" wide and 67.1" deep, the GCLP100 is one of the most compact, functional leg press machines on the market and can easily fit into most facilities and homes with ease. The best-in-class carriage glides on sealed linear ball bearings and case-hardened, chrome-plated guide rods for unprecedented smoothness even at heavy weights. Heavy-gauge steel construction ensures a lifetime of reliability, even in heavy-use facilities. Two 12" chrome-plated weight horns allow users to comfortably add weight to the GCLP100 up to the 1,000 lb. weight capacity.

### **Special Features**

- Combines leg press & calf raise in one compact machine
- Carriage with sealed linear bearings
- Heavy-gauge steel construction
- · Adjustable to fit any size user
- Commercial-rated
- Weight Capacity: 1,000 lbs.