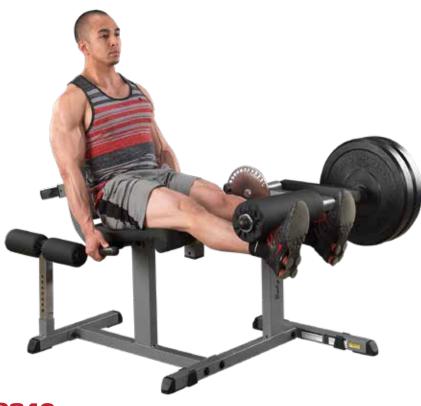

#### **Cam Series Leg Extension & Curl**

Leg workouts have never been so quick and efficient. The two most important leg exercises can now be performed from one comfortable position. The fully adjustable 7-gauge steel cam will easily accommodate any user.

Just pull the jumbo pop pin and raise the lifting arm to a comfortable starting position, sit down and wrap your legs over the 8" foam rollers, then press down to perform seated leg curl exercises that will stretch and strengthen your glutes and hamstring muscles. Pull the pin again to lower the lifting arm and position your legs behind the oversize rollers to work the quadriceps muscles through a leg extension exercise.

Weight post is 1" dia. Shown with optional Olympic Adapter Sleeve, weight plates and collars.

Weight: 79 lbs

Dimensions: 43"W x 45"L x 45"H

## **Special Features**

- Thick, comfortable DuraFirm™ pads
- Fully adjustable 7-gauge steel cam will easily accommodate any user
- Easy-to-use pop-pin that allows adjustments to increase and control the user's range-of-motion
- Adjustable lifting arm can be positioned for exercising both the hamstring and guads
- Ideal for home and commercial use