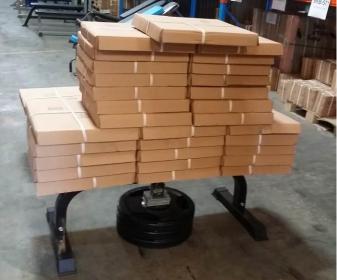

Figure: 1 Subject: General View of the FD3 Flat Bench

Figure: 2 Subject: View of the flat bench with the distributed test load applied.

All work is subject to our standard terms and conditions, available on our website http://www.alsglobal.com/en/Our-Services/Industrial/Asset-Care/Downloads

| Report Number:                              | 27146643-1                                                    | July 22, 2014                               |
|---------------------------------------------|---------------------------------------------------------------|---------------------------------------------|
| Client:                                     | GYM DIRECT                                                    | Page 1 of 1                                 |
|                                             | UNIT 1 / 3 RESOLUTION DRIVE CARINGBAH                         | NSW 2229                                    |
| Client Contact:                             |                                                               |                                             |
| Order Number:                               |                                                               |                                             |
| Test Requirements:                          | Load test of a flat bench as per client's instruc             | tions.                                      |
| Sample Identificatio                        | n: FD3 Flat Bench                                             |                                             |
| Test Date:                                  | 07/07/2014                                                    |                                             |
|                                             |                                                               |                                             |
| <u>Test Equipment:</u>                      | 20kg Boxed Weight Plates (Refer to Test Report 2714           | 16643-23 for details)                       |
| <u>Test Equipment:</u><br><u>Test Load:</u> | 20kg Boxed Weight Plates (Refer to Test Report 2714<br>612kg  | 16643-23 for details)                       |
|                                             |                                                               | with no evidence of collapse                |
| <u>Test Load:</u>                           | 612kg<br>The sample is to withstand the distributed test load | with no evidence of collapse<br>structions. |