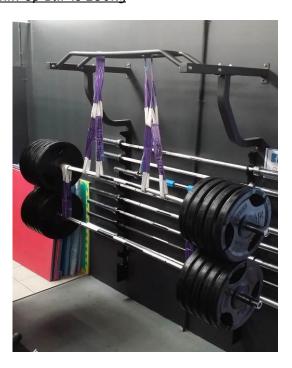

Figure: 1 Subject: General View of the 7081 Multi Grip Chin Up Bar

Figure: 2 Subject: View of the multi grip chin up bar with the distributed test load applied.

All work is subject to our standard terms and conditions, available on our website http://www.alsglobal.com/en/Our-Services/Industrial/Asset-Care/Downloads