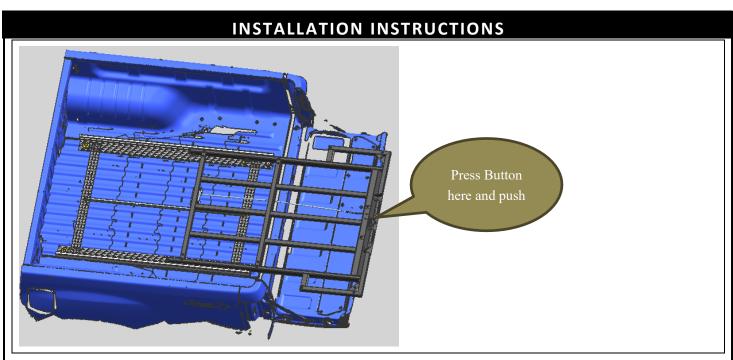

## **Installation Instruction**

(Here only state the way of installation of one side, the other side is the same)

Step 1. Drill the hole in the position indicated in the drawing below and make the size of the holes his

aperture can be passed through the M10 bolt;

Step 2. Lock the base of slide tray by using 4 pcs of Hex Bolt M10\_65mm, 4 pcs of Spring Washer, 8 pcs of Extra-size Washer D12 and 4 pcs of Nuts M10;

Step 3、Push the bearings on both sides of the Slide tray mounting bracket into the position halfway along the rail on both sides of the slide tray base; (Remark: Please keep pressing the button on the handle while pushing the mounting bracket of slide tray.)