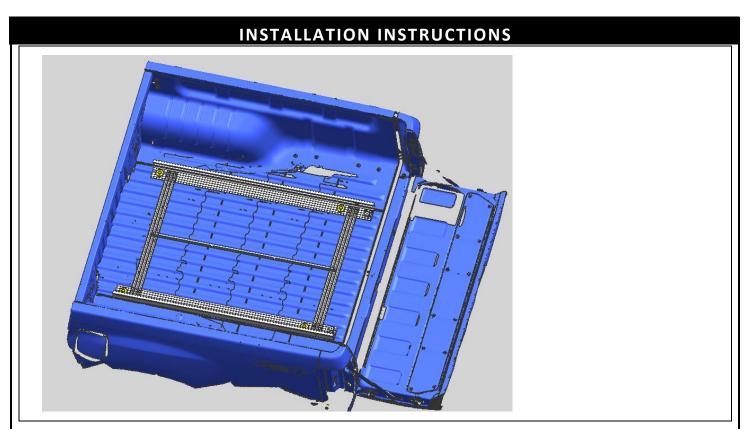

Step 5. Push the locking module from the rails on both sides of the slide tray base along to the hole position as bellow drawing and lock it with the hex bolt M8\_16;

Step 6. Attach the slide tray plate onto the slide tray mounting bracket by using Type-D buckles and M6standard parts to finish installation.