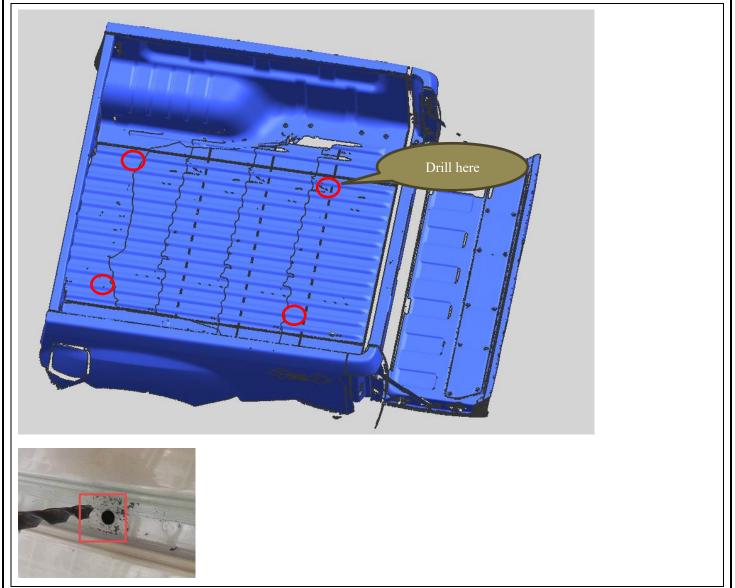

## **Installation Instruction**

(Here only state the way of installation of one side, the other side is the same)

Step 1. Drill the hole in the position indicated in the drawing below and make the size of the holes his

aperture can be passed through the M10 bolt;

Step 2. Lock the base of slide tray by using 4 pcs of Hex Bolt M10\_65mm, 4 pcs of Spring Washer, 8 pcs of Extra-size Washer D12 and 4 pcs of Nuts M10;

Step 3、Push the bearings on both sides of the Slide tray mounting bracket into the position halfway along the rail on both sides of the slide tray base; (Remark: Please keep pressing the button on the handle while pushing the mounting bracket of slide tray.)