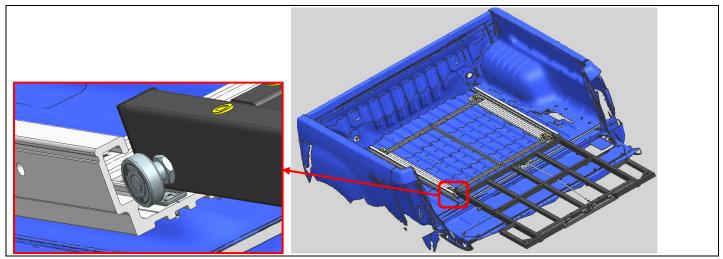

Step 5. Push the locking module from the rails on both sides of the slide tray base along to the hole position as bellow drawing and lock it with the hex bolt M8\_16;

Step 6. Attach the slide tray plate onto the slide tray mounting bracket by using Type-D buckles and M6standard parts to finish installation.