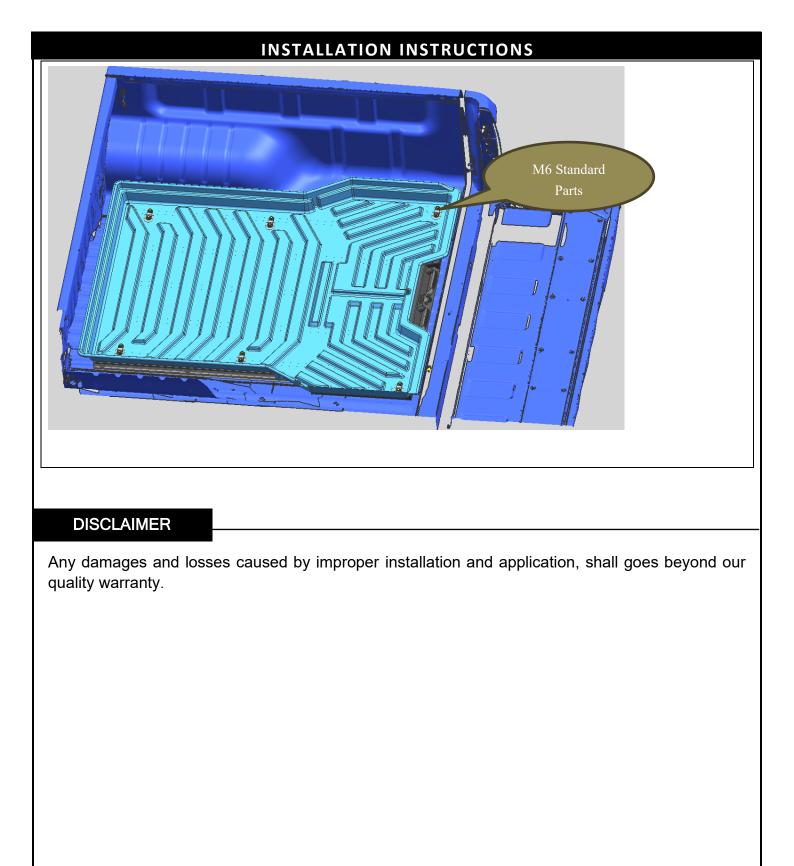

Step 5. Push the locking module from the rails on both sides of the slide tray base along to the hole position as bellow drawing and lock it with the hex bolt M8\_16;

Step 6. Attach the slide tray plate onto the slide tray mounting bracket by using Type-D buckles and M6standard parts to finish installation.