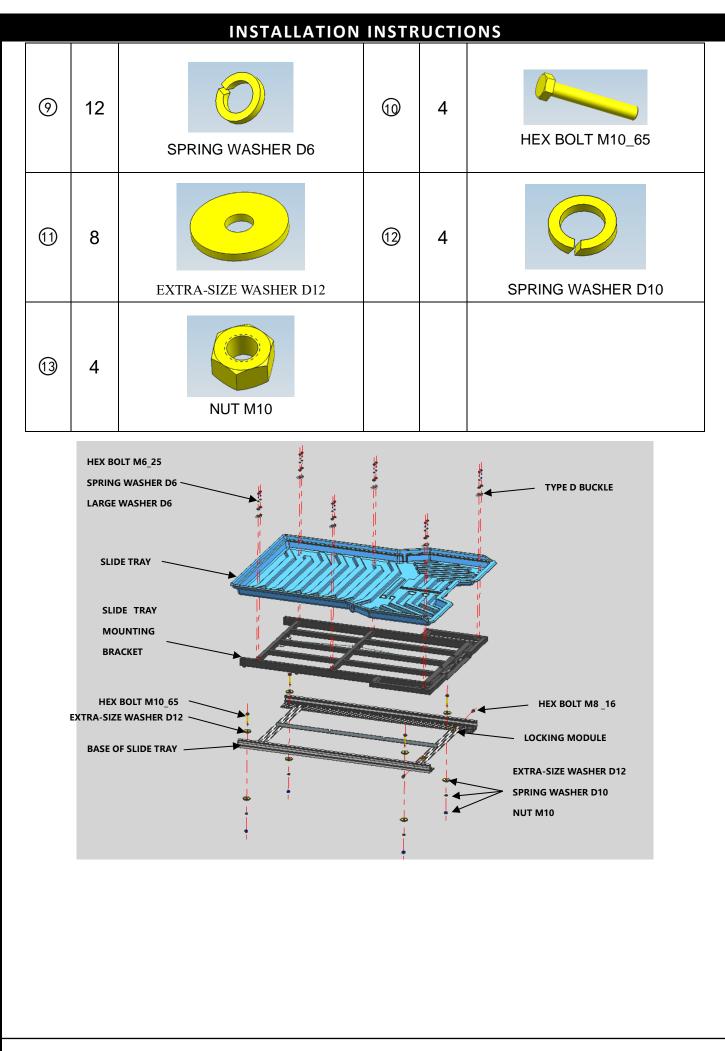

## **Installation Instruction**

(Here only state the way of installation of one side, the other side is the same)

Step 1. Drill the hole in the position indicated in the drawing below and make the size of the holes his

aperture can be passed through the M10 bolt;

Step 2. Lock the base of slide tray by using 4 pcs of Hex Bolt M10\_65mm, 4 pcs of Spring Washer, 8 pcs of Extra-size Washer D12 and 4 pcs of Nuts M10;

Step 3、Push the bearings on both sides of the Slide tray mounting bracket into the position halfway along the rail on both sides of the slide tray base; (Remark: Please keep pressing the button on the handle while pushing the mounting bracket of slide tray.)

Step 5. Push the locking module from the rails on both sides of the slide tray base along to the hole position as bellow drawing and lock it with the hex bolt M8\_16;

Step 6. Attach the slide tray plate onto the slide tray mounting bracket by using Type-D buckles and M6standard parts to finish installation.