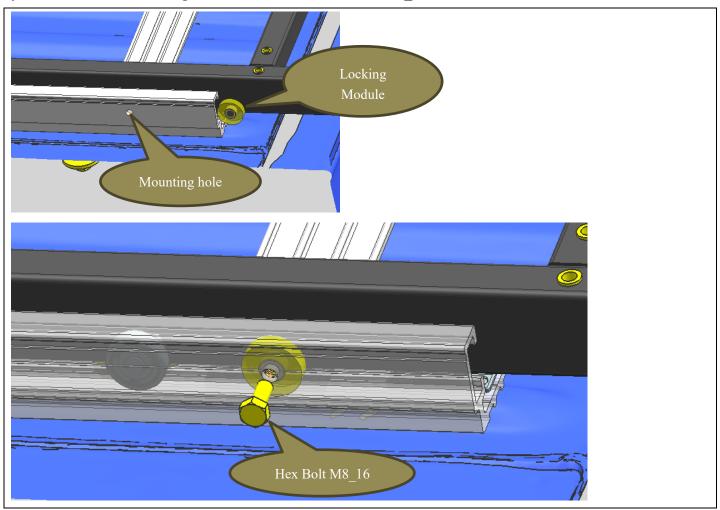

Step 5. Push the locking module from the rails on both sides of the slide tray base along to the hole position as bellow drawing and lock it with the hex bolt M8\_16;

Step 6. Attach the slide tray plate onto the slide tray mounting bracket by using Type-D buckles and M6standard parts to finish installation.