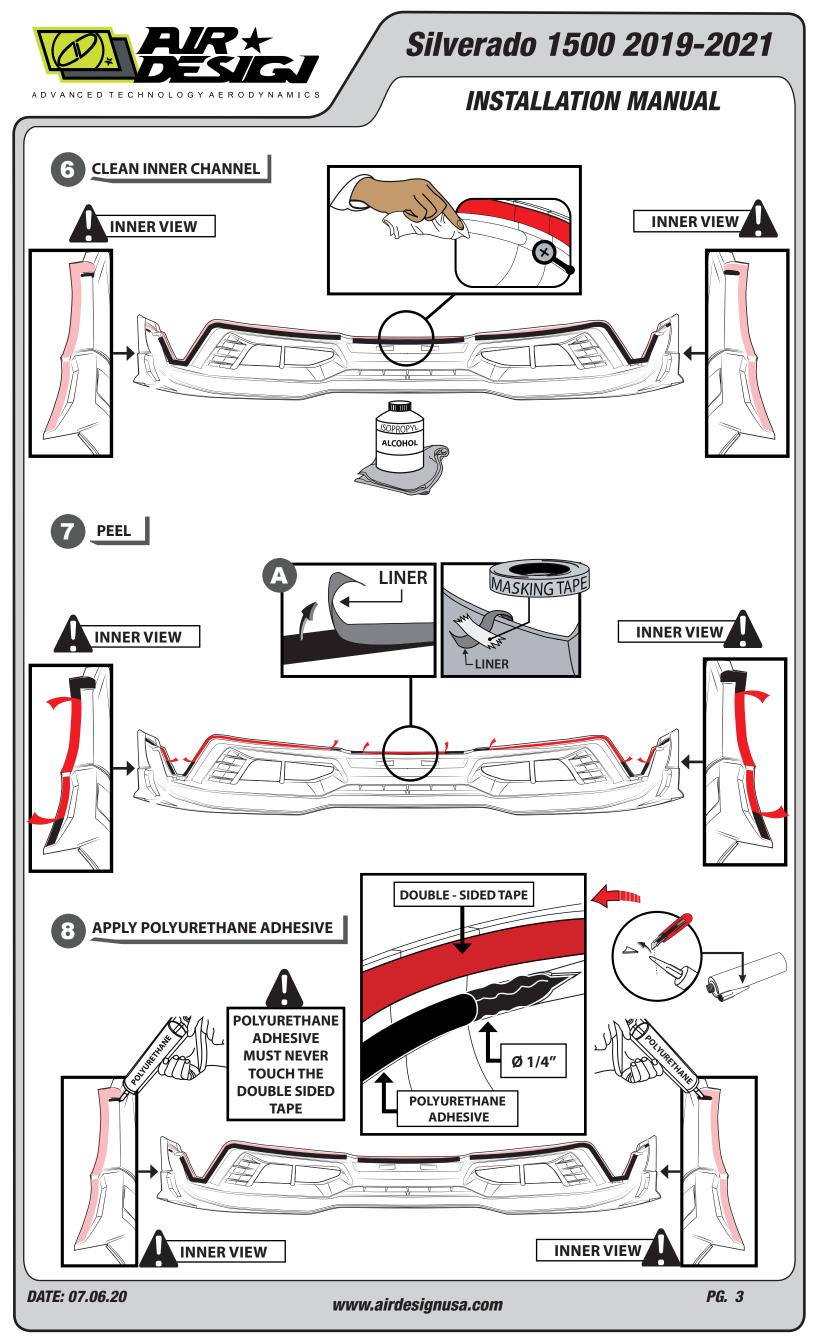

| 1 PC                     |



## Silverado 1500 2019-2021

### **INSTALLATION MANUAL**

The ideal temperature range of the part and the vehicle when installing must be 16°C (60°F) to 40°C (104°F), this guarantees a correct assembly.











# Silverado 1500 2019-2021

#### INSTALLATION MANUAL







**INSTALLED PART**