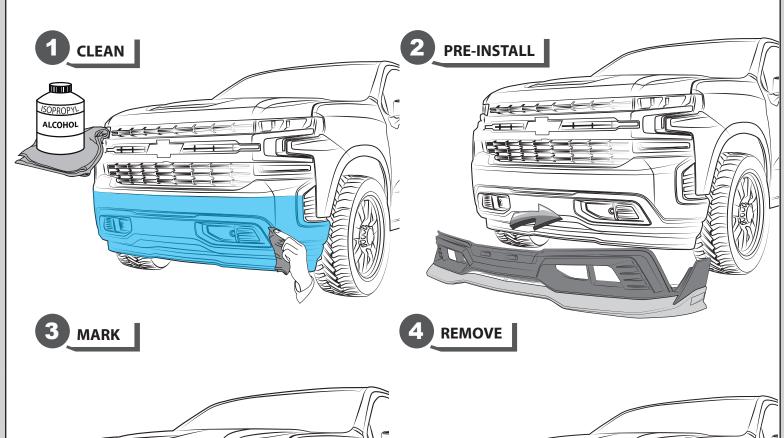

### **INSTALLATION MANUAL**

The ideal temperature range of the part and the vehicle when installing must be 16°C (60°F) to 40°C (104°F), this guarantees a correct assembly.