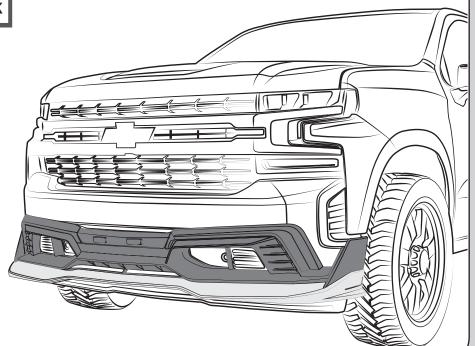

| 1 PC                     |



## Silverado 1500 2019-2021

### **INSTALLATION MANUAL**

The ideal temperature range of the part and the vehicle when installing must be 16°C (60°F) to 40°C (104°F), this guarantees a correct assembly.











# Silverado 1500 2019-2021

#### INSTALLATION MANUAL







**INSTALLED PART**