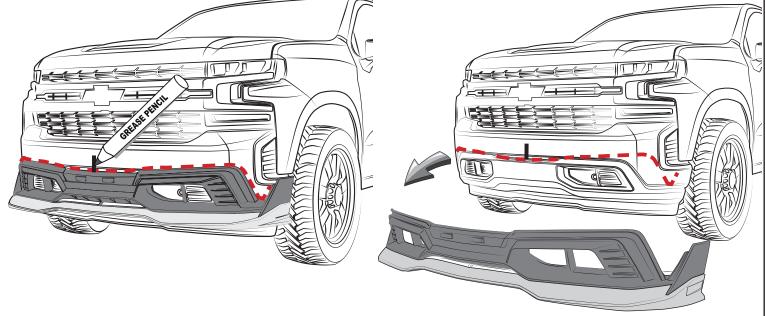

### **INSTALLATION MANUAL**

The ideal temperature range of the part and the vehicle when installing must be 16°C (60°F) to 40°C (104°F), this guarantees a correct assembly.