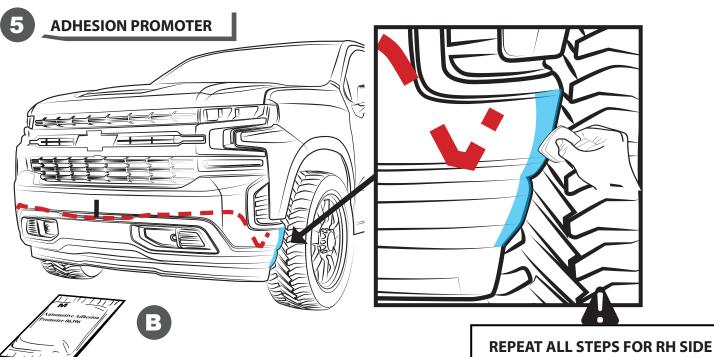

### **INSTALLATION MANUAL**

The ideal temperature range of the part and the vehicle when installing must be 16°C (60°F) to 40°C (104°F), this guarantees a correct assembly.