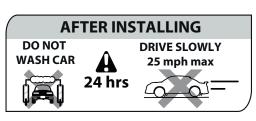

### **INSTALLATION MANUAL**

The ideal temperature range of the part and the vehicle when installing must be 16°C (60°F) to 40°C (104°F), this guarantees a correct assembly.