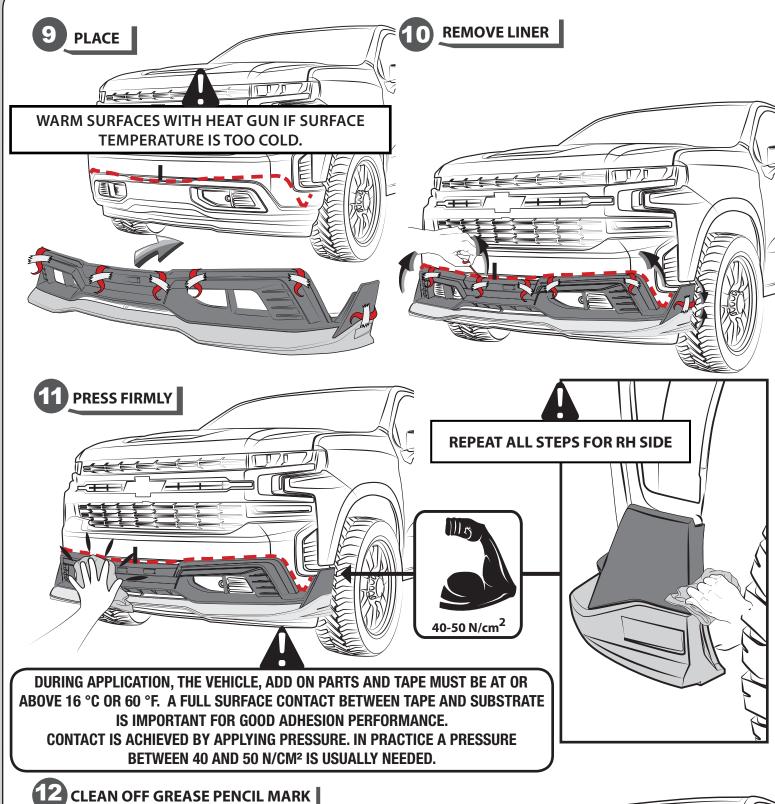

### **INSTALLATION MANUAL**

The ideal temperature range of the part and the vehicle when installing must be 16°C (60°F) to 40°C (104°F), this guarantees a correct assembly.