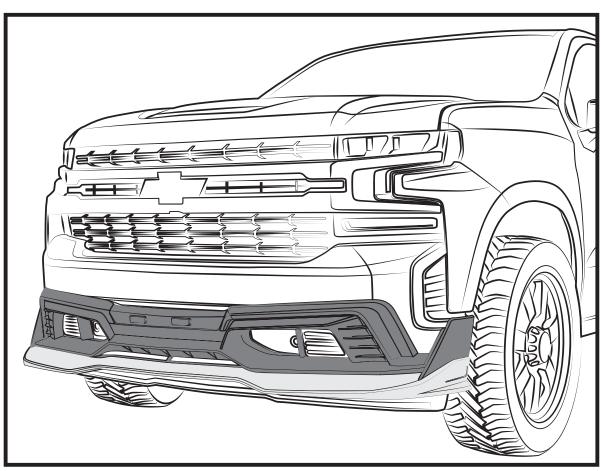

# Silverado 1500 2019-2021

#### INSTALLATION MANUAL





FRONT LIP SPOILER AD PART #: GM39A23













## **CHECK LIST**

#### \*Already installed in the part

| ITEM | DESCRIPTION           | DRAWING