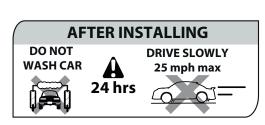

### **INSTALLATION MANUAL**

The ideal temperature range of the part and the vehicle when installing must be 16°C (60°F) to 40°C (104°F), this guarantees a correct assembly.

2 PRE-INSTALL