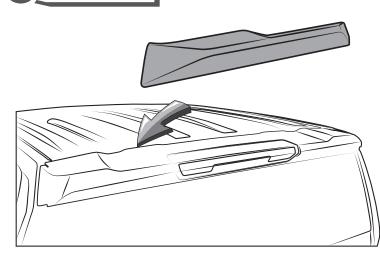

#### INSTALLATION MANUAL

CAB WINGLETS SET AD PART #: GM39A35

### **INSTALLED PART**