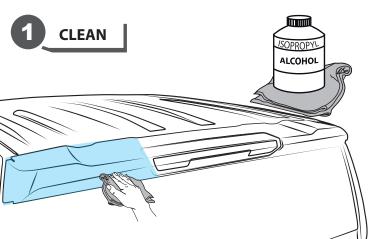

#### INSTALLATION MANUAL

DURING APPLICATION, THE VEHICLE, ADD ON PARTS AND TAPE MUST BE AT OR ABOVE 16 °C OR 60 °F.
A FULL SURFACE CONTACT BETWEEN TAPE AND SUBSTRATE IS IMPORTANT FOR GOOD ADHESION PERFORMANCE.
CONTACT IS ACHIEVED BY APPLYING PRESSURE. IN PRACTICE A PRESSURE BETWEEN
40 AND 50 N/CM² IS USUALLY NEEDED.