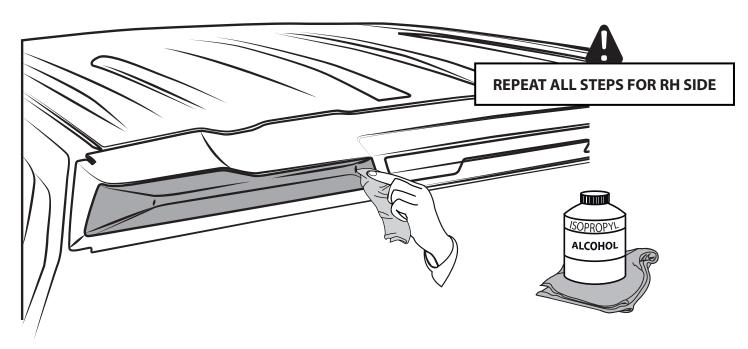

| ADHESION PROMOTER | framework starting for the starting for | 1 PC                     |



### **INSTALLATION MANUAL**

The ideal temperature range of the part and the vehicle when installing must be 16°C (60°F) to 40°C (104°F), this guarantees a correct assembly.



2 PRE-INSTALL





















### **INSTALLATION MANUAL**









WARM SURFACES WITH
HEAT GUN IF
SURFACE TEMPERATURE IS
TOO COLD.



8 REMOVE LINER



DATE: 07.06.20



#### INSTALLATION MANUAL



DURING APPLICATION, THE VEHICLE, ADD ON PARTS AND TAPE MUST BE AT OR ABOVE 16 °C OR 60 °F.
A FULL SURFACE CONTACT BETWEEN TAPE AND SUBSTRATE IS IMPORTANT FOR GOOD ADHESION PERFORMANCE.
CONTACT IS ACHIEVED BY APPLYING PRESSURE. IN PRACTICE A PRESSURE BETWEEN
40 AND 50 N/CM² IS USUALLY NEEDED.

# CLEAN OFF GREASE PENCIL MARK



### **INSTALLED PART**