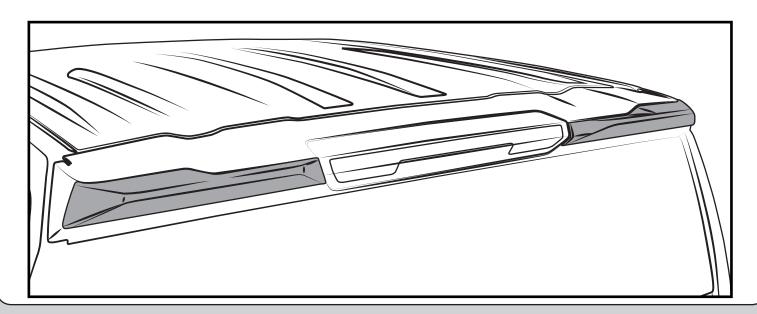

ework starting for the starting for | 1 PC                     |



### **INSTALLATION MANUAL**

The ideal temperature range of the part and the vehicle when installing must be 16°C (60°F) to 40°C (104°F), this guarantees a correct assembly.



2 PRE-INSTALL





















### **INSTALLATION MANUAL**









WARM SURFACES WITH
HEAT GUN IF
SURFACE TEMPERATURE IS
TOO COLD.



8 REMOVE LINER



DATE: 07.06.20



#### INSTALLATION MANUAL



DURING APPLICATION, THE VEHICLE, ADD ON PARTS AND TAPE MUST BE AT OR ABOVE 16 °C OR 60 °F.
A FULL SURFACE CONTACT BETWEEN TAPE AND SUBSTRATE IS IMPORTANT FOR GOOD ADHESION PERFORMANCE.
CONTACT IS ACHIEVED BY APPLYING PRESSURE. IN PRACTICE A PRESSURE BETWEEN
40 AND 50 N/CM² IS USUALLY NEEDED.

# CLEAN OFF GREASE PENCIL MARK



### **INSTALLED PART**