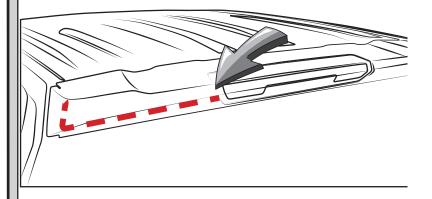

| INCLUDED<br>IN THE PARTS |
| В    | ADHESION PROMOTER | framework starting for the starting for | 1 PC                     |



### **INSTALLATION MANUAL**

The ideal temperature range of the part and the vehicle when installing must be 16°C (60°F) to 40°C (104°F), this guarantees a correct assembly.



2 PRE-INSTALL





















### **INSTALLATION MANUAL**









WARM SURFACES WITH
HEAT GUN IF
SURFACE TEMPERATURE IS
TOO COLD.



8 REMOVE LINER



DATE: 07.06.20



#### INSTALLATION MANUAL



DURING APPLICATION, THE VEHICLE, ADD ON PARTS AND TAPE MUST BE AT OR ABOVE 16 °C OR 60 °F.
A FULL SURFACE CONTACT BETWEEN TAPE AND SUBSTRATE IS IMPORTANT FOR GOOD ADHESION PERFORMANCE.
CONTACT IS ACHIEVED BY APPLYING PRESSURE. IN PRACTICE A PRESSURE BETWEEN
40 AND 50 N/CM² IS USUALLY NEEDED.

# CLEAN OFF GREASE PENCIL MARK



### **INSTALLED PART**