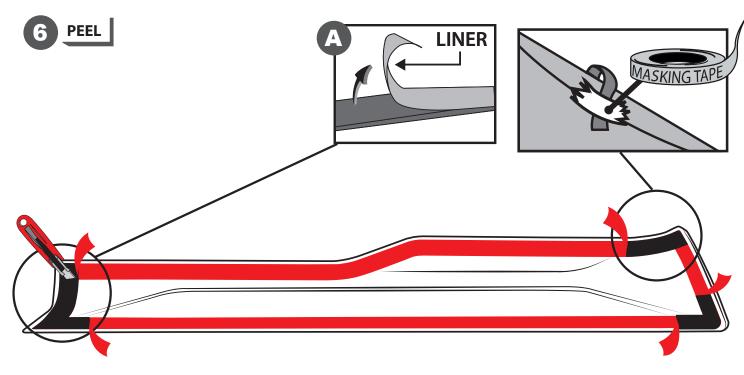

### **INSTALLATION MANUAL**

WARM SURFACES WITH
HEAT GUN IF
SURFACE TEMPERATURE IS
TOO COLD.

8 REMOVE LINER

DATE: 07.06.20