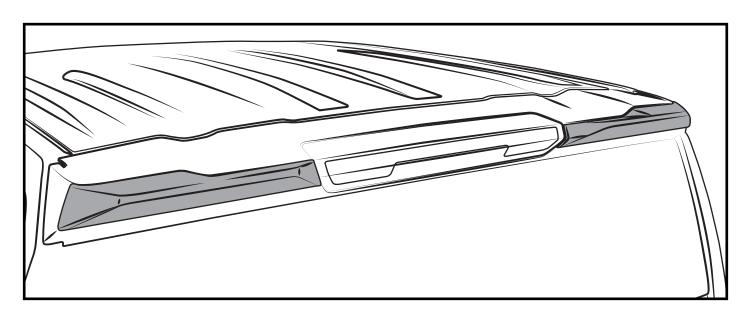

#### INSTALLATION MANUAL





CAB WINGLETS SET AD PART #: GM39A35

















## **CHECK LIST**

### \*Already installed in the part

| ITEM | DESCRIPTION       | DRAWING