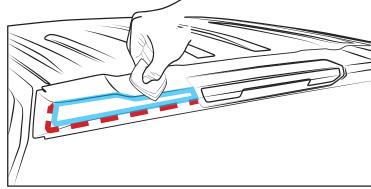

| INCLUDED<br>IN THE PARTS |
| В    | ADHESION PROMOTER | framework starting for the starting for | 1 PC                     |



### **INSTALLATION MANUAL**

The ideal temperature range of the part and the vehicle when installing must be 16°C (60°F) to 40°C (104°F), this guarantees a correct assembly.



2 PRE-INSTALL





















### **INSTALLATION MANUAL**









WARM SURFACES WITH
HEAT GUN IF
SURFACE TEMPERATURE IS
TOO COLD.



8 REMOVE LINER



DATE: 07.06.20



#### INSTALLATION MANUAL



DURING APPLICATION, THE VEHICLE, ADD ON PARTS AND TAPE MUST BE AT OR ABOVE 16 °C OR 60 °F.
A FULL SURFACE CONTACT BETWEEN TAPE AND SUBSTRATE IS IMPORTANT FOR GOOD ADHESION PERFORMANCE.
CONTACT IS ACHIEVED BY APPLYING PRESSURE. IN PRACTICE A PRESSURE BETWEEN
40 AND 50 N/CM² IS USUALLY NEEDED.

# CLEAN OFF GREASE PENCIL MARK



### **INSTALLED PART**