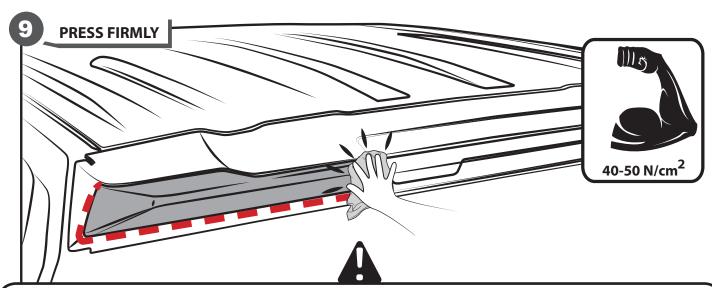

#### INSTALLATION MANUAL

DURING APPLICATION, THE VEHICLE, ADD ON PARTS AND TAPE MUST BE AT OR ABOVE 16 °C OR 60 °F.
A FULL SURFACE CONTACT BETWEEN TAPE AND SUBSTRATE IS IMPORTANT FOR GOOD ADHESION PERFORMANCE.
CONTACT IS ACHIEVED BY APPLYING PRESSURE. IN PRACTICE A PRESSURE BETWEEN
40 AND 50 N/CM² IS USUALLY NEEDED.