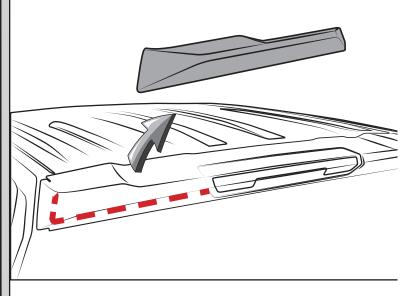

### **INSTALLATION MANUAL**

The ideal temperature range of the part and the vehicle when installing must be 16°C (60°F) to 40°C (104°F), this guarantees a correct assembly.

2 PRE-INSTALL

### **INSTALLATION MANUAL**

WARM SURFACES WITH
HEAT GUN IF
SURFACE TEMPERATURE IS
TOO COLD.

8 REMOVE LINER

DATE: 07.06.20