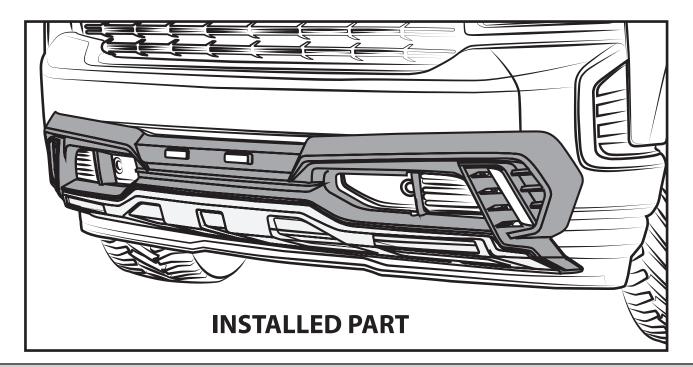

### **INSTALLATION MANUAL**

CONNECT CABLES TO CONTROL BOX

16 CLEAN OFF GREASE PENCIL MARK