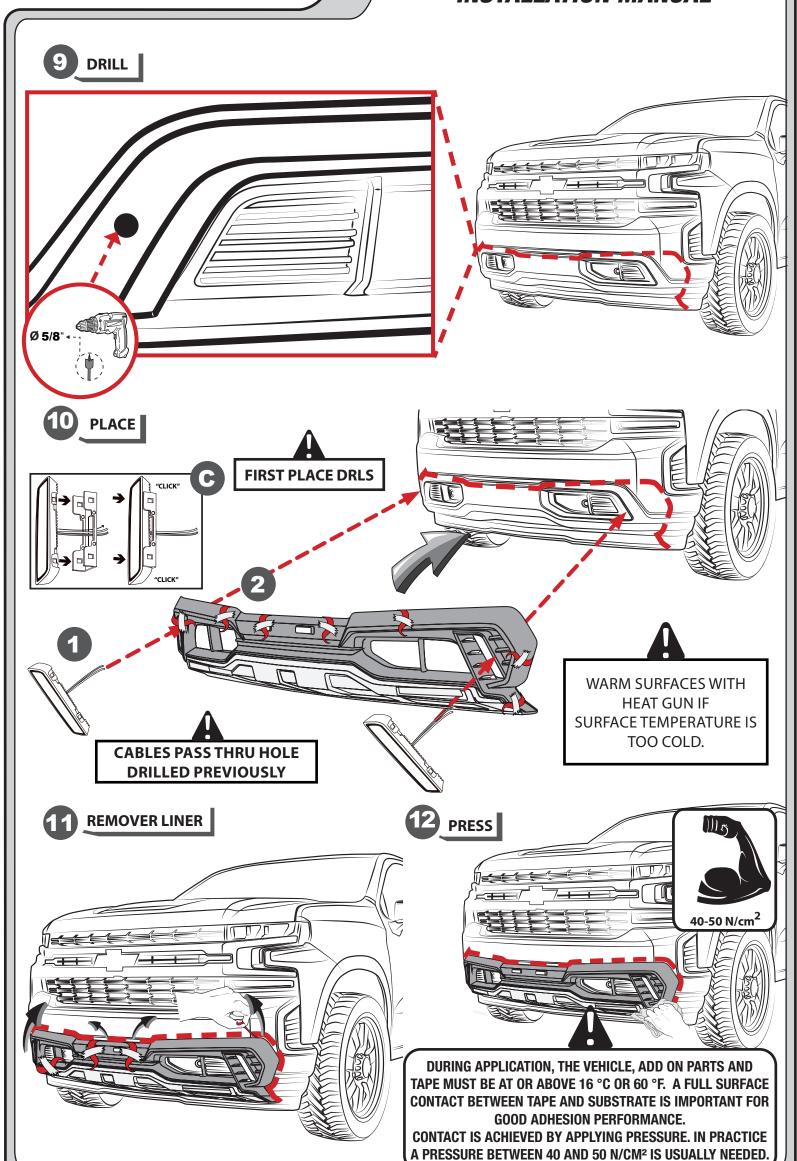

| 53       | 1 PC                    |
| D    | AUTOMOTIVE ADHESION PROMOTER                 |          | 1 PC                    |
| E    | QUICK SPLICE TAP CONECTOR                    |          | 1 PC                    |
| F    | FUSE TAPS BP/ATM-TAP-RP                      |          | 1 PC                    |
| G    | INSULATED FEMALE CONNECTOR BP/ATM-<br>TAP-RP |          | 1 PC                    |
| Н    | POLYURETHANE ADHESIVE 310 ml                 | ADHESIVE | 1 PC                    |



#### **INSTALLATION MANUAL**





#### **INSTALLATION MANUAL**

The ideal temperature range of the part and the vehicle when installing must be 16°C (60°F) to 40°C (104°F), this guarantees a correct assembly.







### **INSTALLATION MANUAL**









#### INSTALLATION MANUAL



DATE: 06.25.20



### **INSTALLATION MANUAL**









CONNECT CABLES TO CONTROL BOX

16 CLEAN OFF GREASE PENCIL MARK