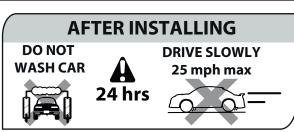

#### **INSTALLATION MANUAL**

The ideal temperature range of the part and the vehicle when installing must be 16°C (60°F) to 40°C (104°F), this guarantees a correct assembly.