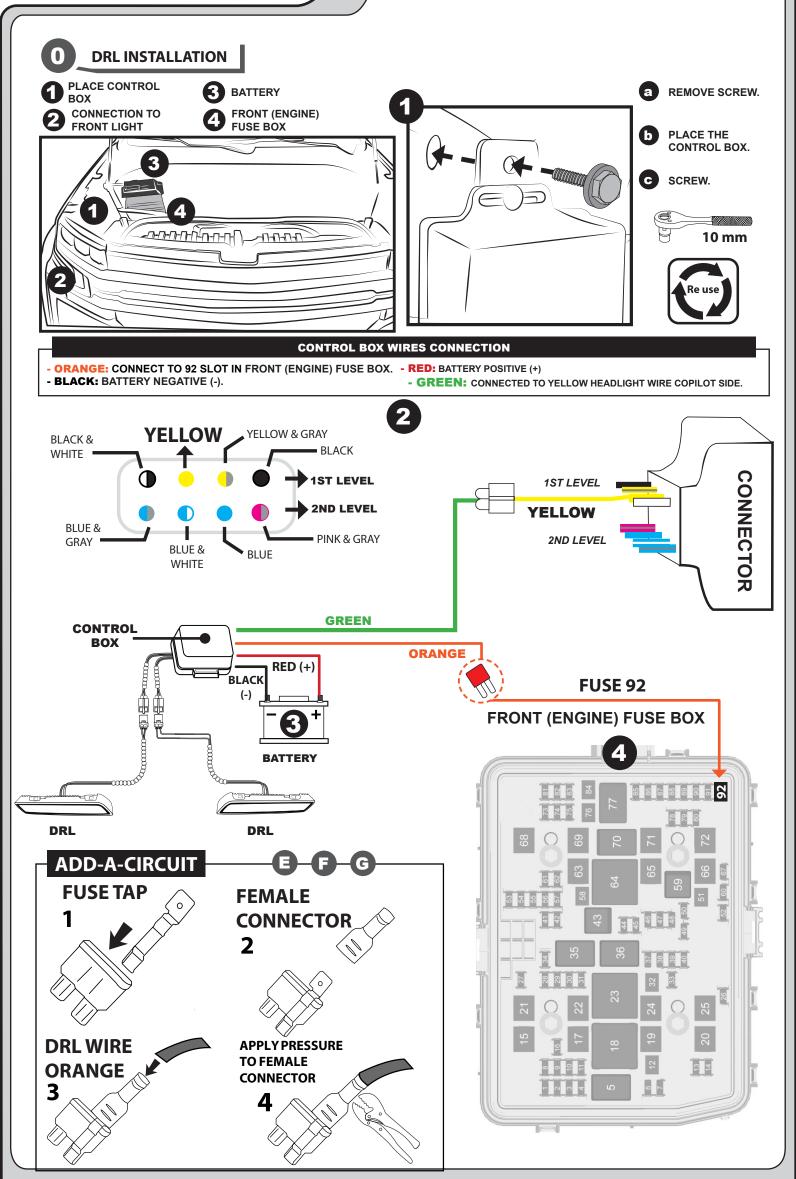

### **INSTALLATION MANUAL**

CONNECT CABLES TO CONTROL BOX

16 CLEAN OFF GREASE PENCIL MARK