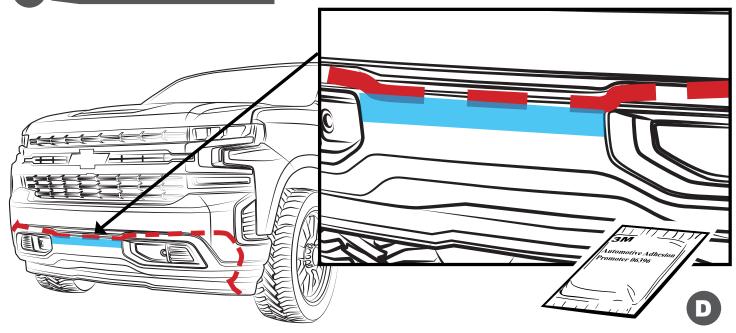

### \*Already installed in the part

| ITEM | DESCRIPTION                                  | DRAWING  | AMOUNT                  |
|------|----------------------------------------------|----------|-------------------------|
| A    | *VHB TAPE                                    |          | INCLUDE IN<br>THE PARTS |
| В    | PUSH PIN WURTH 501 111 46                    |          | 7 PCS                   |
| С    | DRL LED OSRAM PX-5                           | 53       | 1 PC                    |
| D    | AUTOMOTIVE ADHESION PROMOTER                 |          | 1 PC                    |
| E    | QUICK SPLICE TAP CONECTOR                    |          | 1 PC                    |
| F    | FUSE TAPS BP/ATM-TAP-RP                      |          | 1 PC                    |
| G    | INSULATED FEMALE CONNECTOR BP/ATM-<br>TAP-RP |          | 1 PC                    |
| Н    | POLYURETHANE ADHESIVE 310 ml                 | ADHESIVE | 1 PC                    |