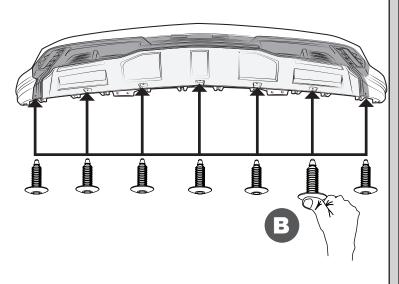

### \*Already installed in the part

| ITEM | DESCRIPTION                                  | DRAWING  | AMOUNT                  |
|------|----------------------------------------------|----------|-------------------------|
| A    | *VHB TAPE                                    |          | INCLUDE IN<br>THE PARTS |
| В    | PUSH PIN WURTH 501 111 46                    |          | 7 PCS                   |
| С    | DRL LED OSRAM PX-5                           | 53       | 1 PC                    |
| D    | AUTOMOTIVE ADHESION PROMOTER                 |          | 1 PC                    |
| E    | QUICK SPLICE TAP CONECTOR                    |          | 1 PC                    |
| F    | FUSE TAPS BP/ATM-TAP-RP                      |          | 1 PC                    |
| G    | INSULATED FEMALE CONNECTOR BP/ATM-<br>TAP-RP |          | 1 PC                    |
| Н    | POLYURETHANE ADHESIVE 310 ml                 | ADHESIVE | 1 PC                    |