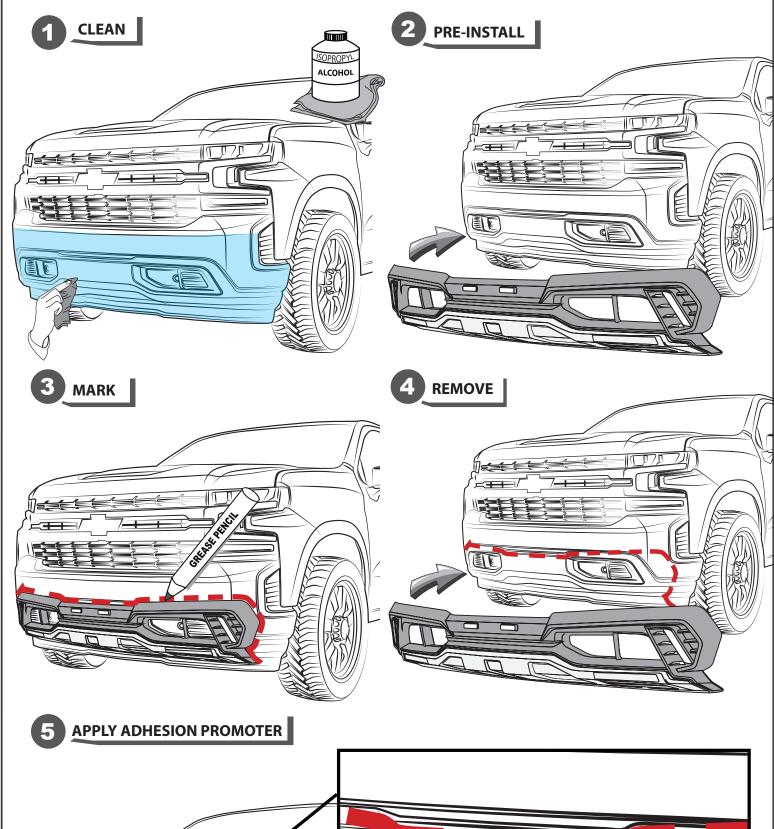

### **INSTALLATION MANUAL**

CONNECT CABLES TO CONTROL BOX

16 CLEAN OFF GREASE PENCIL MARK