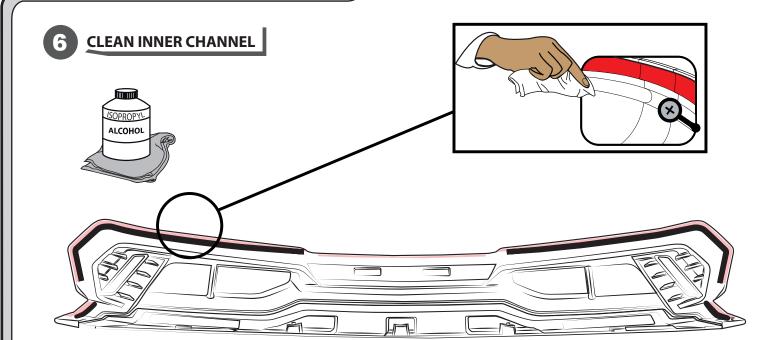

#### **INSTALLATION MANUAL**

The ideal temperature range of the part and the vehicle when installing must be 16°C (60°F) to 40°C (104°F), this guarantees a correct assembly.