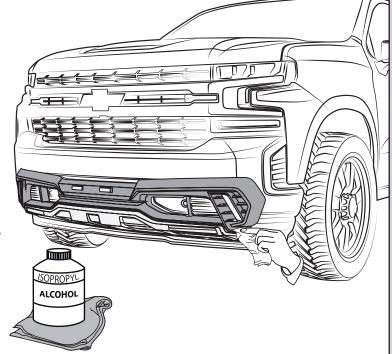

#### **INSTALLATION MANUAL**

The ideal temperature range of the part and the vehicle when installing must be 16°C (60°F) to 40°C (104°F), this guarantees a correct assembly.