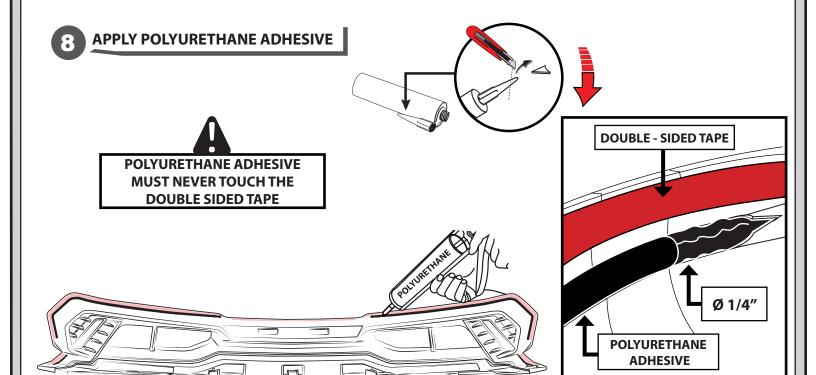

### \*Already installed in the part

| ITEM | DESCRIPTION                                  | DRAWING  | AMOUNT                  |
|------|----------------------------------------------|----------|-------------------------|
| A    | *VHB TAPE                                    |          | INCLUDE IN<br>THE PARTS |
| В    | PUSH PIN WURTH 501 111 46                    |          | 7 PCS                   |
| С    | DRL LED OSRAM PX-5                           | 53       | 1 PC                    |
| D    | AUTOMOTIVE ADHESION PROMOTER                 |          | 1 PC                    |
| E    | QUICK SPLICE TAP CONECTOR                    |          | 1 PC                    |
| F    | FUSE TAPS BP/ATM-TAP-RP                      |          | 1 PC                    |
| G    | INSULATED FEMALE CONNECTOR BP/ATM-<br>TAP-RP |          | 1 PC                    |
| Н    | POLYURETHANE ADHESIVE 310 ml                 | ADHESIVE | 1 PC                    |