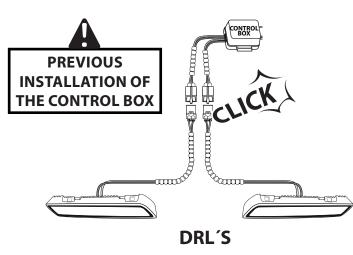

### **INSTALLATION MANUAL**

CONNECT CABLES TO CONTROL BOX

16 CLEAN OFF GREASE PENCIL MARK