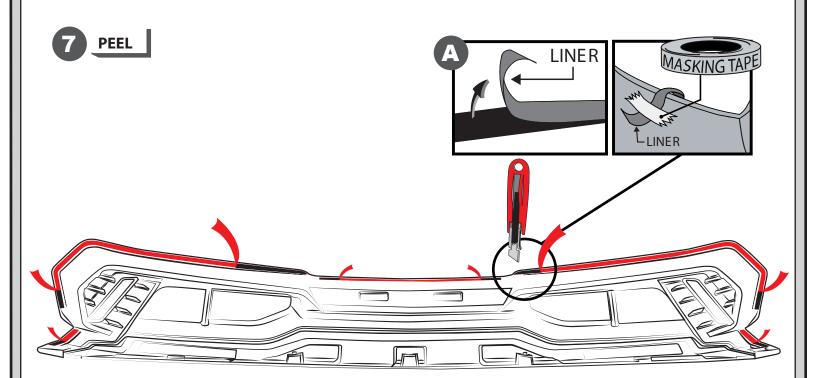

### \*Already installed in the part

| ITEM | DESCRIPTION                                  | DRAWING  | AMOUNT                  |
|------|----------------------------------------------|----------|-------------------------|
| A    | *VHB TAPE                                    |          | INCLUDE IN<br>THE PARTS |
| В    | PUSH PIN WURTH 501 111 46                    |          | 7 PCS                   |
| С    | DRL LED OSRAM PX-5                           | 53       | 1 PC                    |
| D    | AUTOMOTIVE ADHESION PROMOTER                 |          | 1 PC                    |
| E    | QUICK SPLICE TAP CONECTOR                    |          | 1 PC                    |
| F    | FUSE TAPS BP/ATM-TAP-RP                      |          | 1 PC                    |
| G    | INSULATED FEMALE CONNECTOR BP/ATM-<br>TAP-RP |          | 1 PC                    |
| Н    | POLYURETHANE ADHESIVE 310 ml                 | ADHESIVE | 1 PC                    |