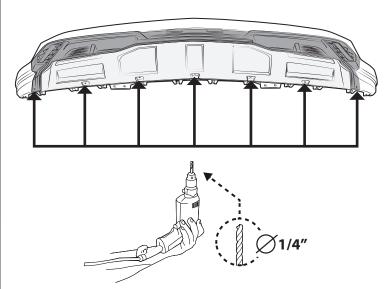

| D    | AUTOMOTIVE ADHESION PROMOTER                 |          | 1 PC                    |
| E    | QUICK SPLICE TAP CONECTOR                    |          | 1 PC                    |
| F    | FUSE TAPS BP/ATM-TAP-RP                      |          | 1 PC                    |
| G    | INSULATED FEMALE CONNECTOR BP/ATM-<br>TAP-RP |          | 1 PC                    |
| Н    | POLYURETHANE ADHESIVE 310 ml                 | ADHESIVE | 1 PC                    |



#### **INSTALLATION MANUAL**





#### **INSTALLATION MANUAL**

The ideal temperature range of the part and the vehicle when installing must be 16°C (60°F) to 40°C (104°F), this guarantees a correct assembly.







### **INSTALLATION MANUAL**









#### INSTALLATION MANUAL



DATE: 06.25.20



### **INSTALLATION MANUAL**









CONNECT CABLES TO CONTROL BOX

16 CLEAN OFF GREASE PENCIL MARK