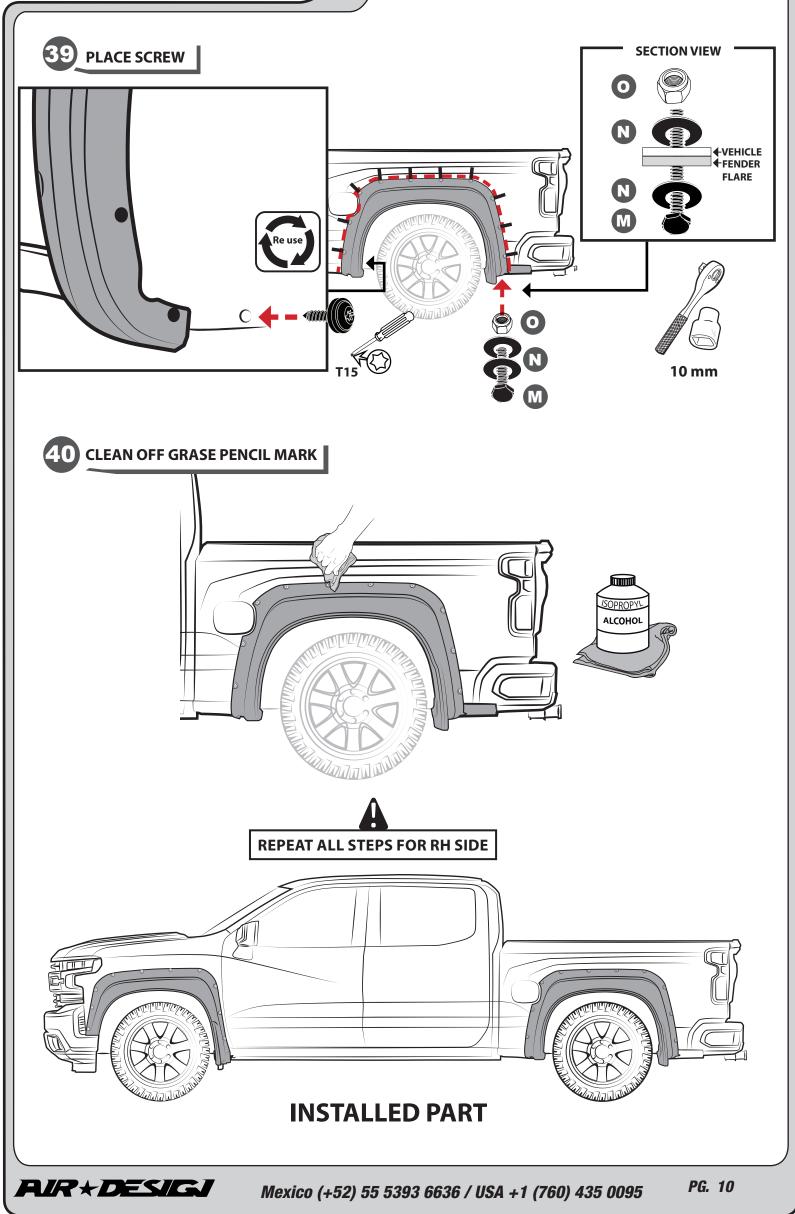

| 2 PCS                                 |                  |                              |
|                             |                                                    |                                       | <u> </u>         |                              |
| S                           | WÜRTH SCREW 4.8 x 19 mm                            | 1                                     | 10000 ·          | 2 PCS                        |

PG. 1



AIR + DESIGJ

## Silverado 1500 2019-2020

## **INSTALLATION MANUAL**





DATE: 06.25.20

www.airdesignusa.com

PG. 3



Silverado 1500 2019-2020

**INSTALLATION MANUAL** 





DATE: 06.25.20

www.airdesignusa.com





DATE: 06.25.20





www.airdesignusa.com



## Silverado 1500 2019-2020

## **INSTALLATION MANUAL**