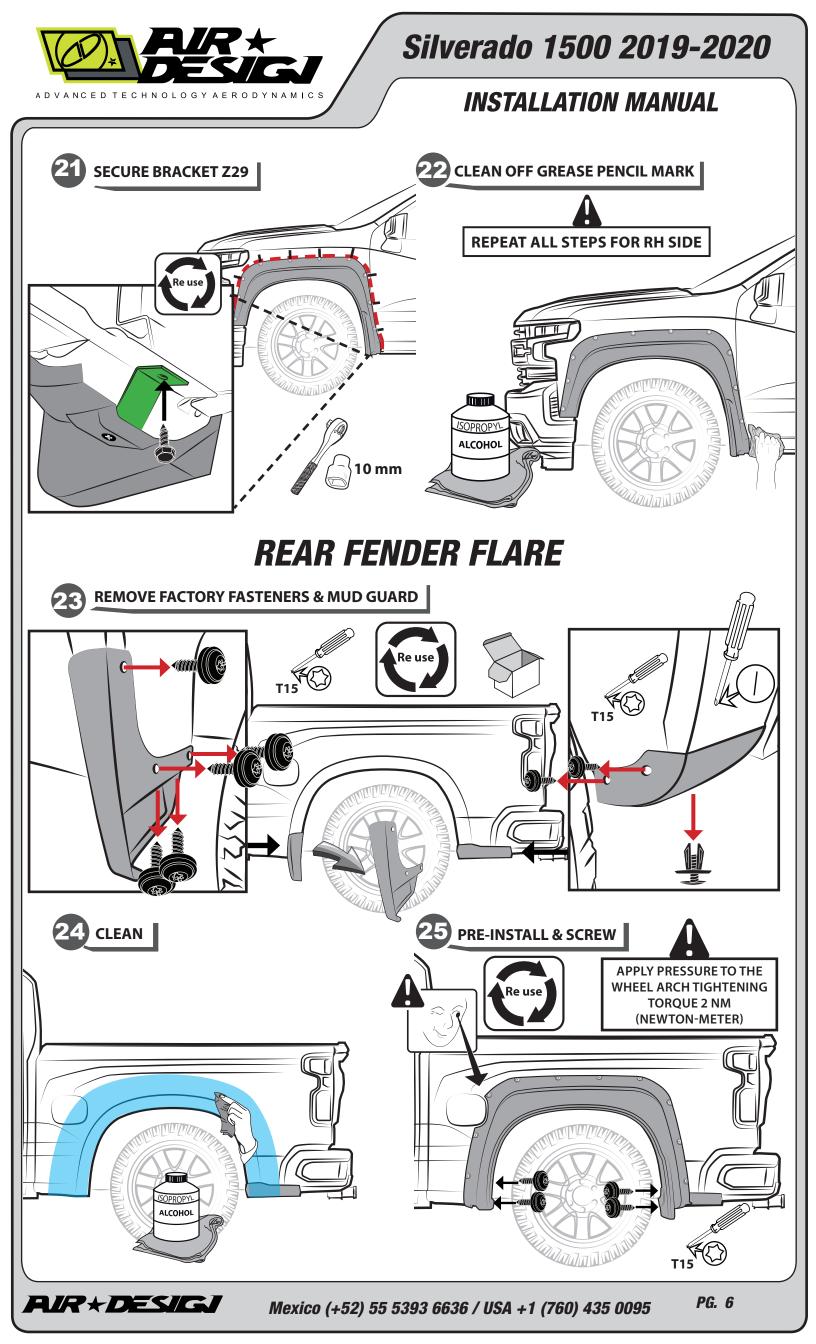

| 2 PCS                        |
| R                           | U-NUT 4.2 x 14 mm                                  | 2 PCS                                 |                  |                              |
|                             |                                                    |                                       | <u> </u>         |                              |
| S                           | WÜRTH SCREW 4.8 x 19 mm                            | 1                                     | 10000 ·          | 2 PCS                        |

PG. 1



AIR + DESIGJ

## Silverado 1500 2019-2020

## **INSTALLATION MANUAL**





DATE: 06.25.20

www.airdesignusa.com

PG. 3



Silverado 1500 2019-2020

**INSTALLATION MANUAL** 





DATE: 06.25.20

www.airdesignusa.com





DATE: 06.25.20





www.airdesignusa.com



## Silverado 1500 2019-2020

## **INSTALLATION MANUAL**