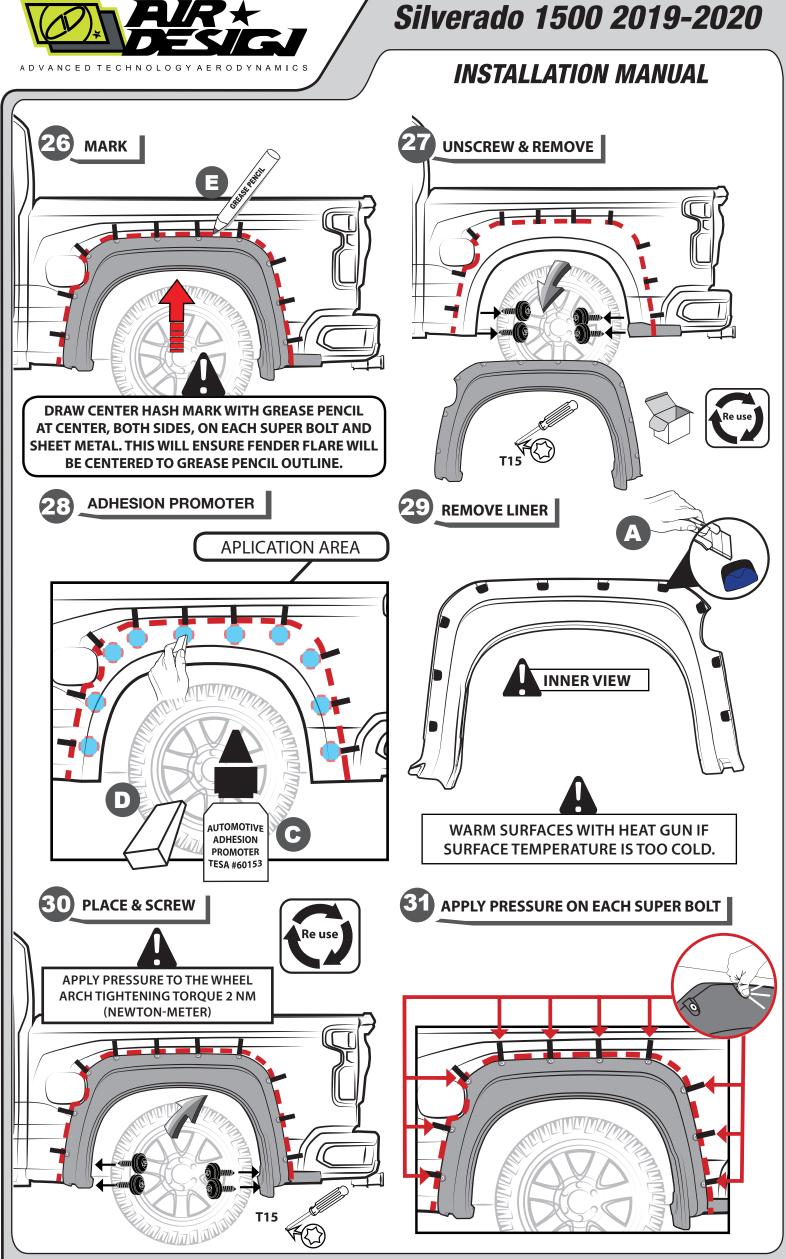

| 2 PCS                        |
| R                           | U-NUT 4.2 x 14 mm                                  | 2 PCS                                 |                  |                              |
|                             |                                                    |                                       | <u> </u>         |                              |
| S                           | WÜRTH SCREW 4.8 x 19 mm                            | 1                                     | 10000 ·          | 2 PCS                        |

PG. 1



AIR + DESIGJ

## Silverado 1500 2019-2020

## **INSTALLATION MANUAL**





DATE: 06.25.20

www.airdesignusa.com

PG. 3



Silverado 1500 2019-2020

**INSTALLATION MANUAL** 





DATE: 06.25.20

www.airdesignusa.com





DATE: 06.25.20





www.airdesignusa.com



## Silverado 1500 2019-2020

## **INSTALLATION MANUAL**