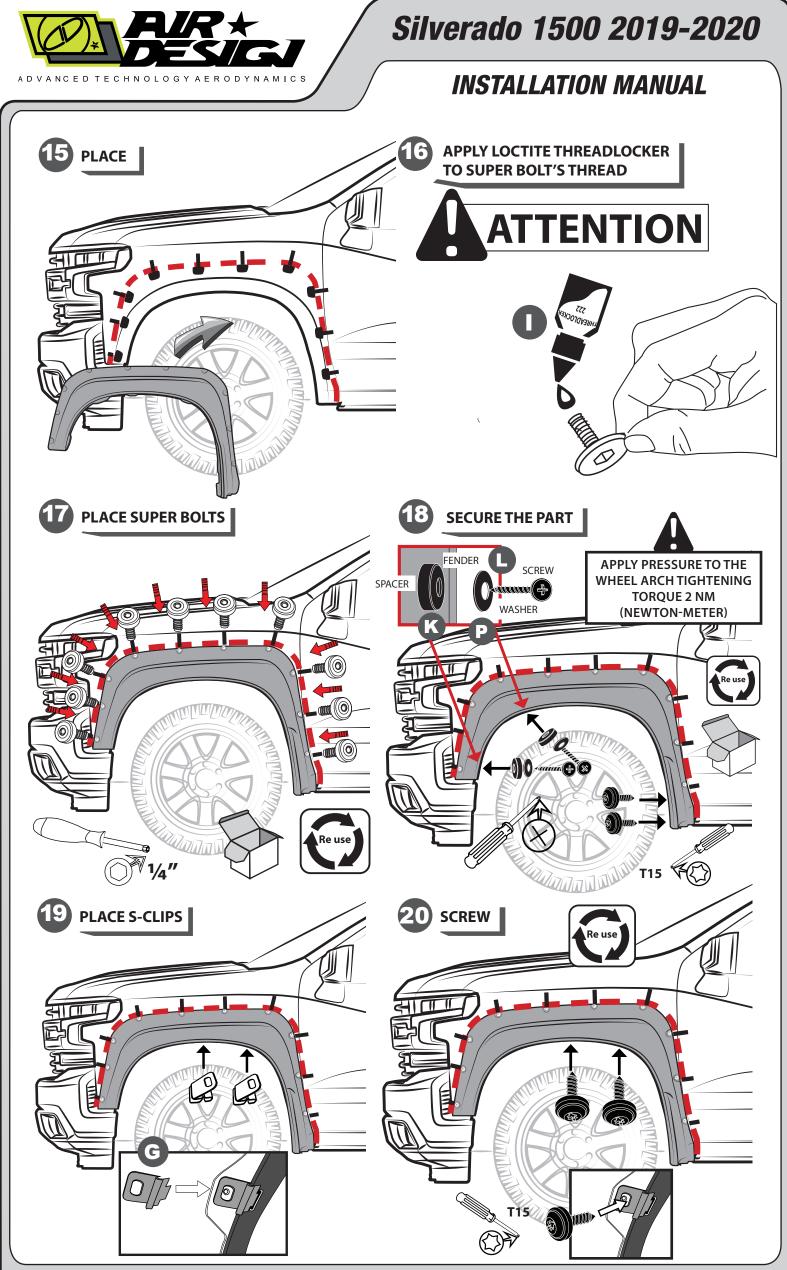

|                  | 2 PCS                        |
| R                           | U-NUT 4.2 x 14 mm                                  | 2 PCS                                 |                  |                              |
|                             |                                                    |                                       | <u> </u>         |                              |
| S                           | WÜRTH SCREW 4.8 x 19 mm                            | 1                                     | 10000 ·          | 2 PCS                        |

PG. 1



AIR + DESIGJ

## Silverado 1500 2019-2020

## **INSTALLATION MANUAL**





DATE: 06.25.20

www.airdesignusa.com

PG. 3



Silverado 1500 2019-2020

**INSTALLATION MANUAL** 





DATE: 06.25.20

www.airdesignusa.com





DATE: 06.25.20





www.airdesignusa.com



## Silverado 1500 2019-2020

## **INSTALLATION MANUAL**