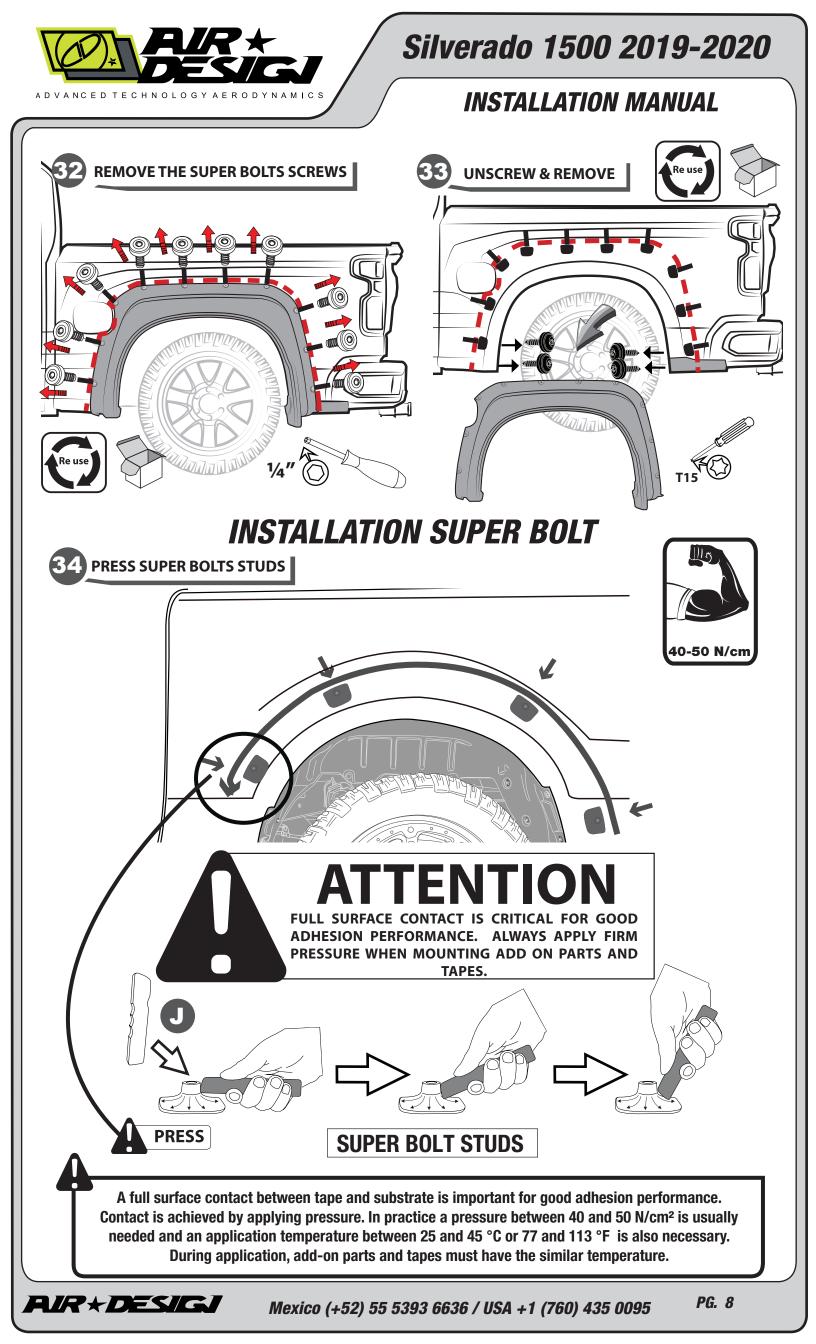

PCS                        |
| R                           | U-NUT 4.2 x 14 mm                                  | 2 PCS                                 |                  |                              |
|                             |                                                    |                                       | <u> </u>         |                              |
| S                           | WÜRTH SCREW 4.8 x 19 mm                            | 1                                     | 10000 ·          | 2 PCS                        |

PG. 1



AIR + DESIGJ

## Silverado 1500 2019-2020

## **INSTALLATION MANUAL**





DATE: 06.25.20

www.airdesignusa.com

PG. 3



Silverado 1500 2019-2020

**INSTALLATION MANUAL** 





DATE: 06.25.20

www.airdesignusa.com





DATE: 06.25.20





www.airdesignusa.com



## Silverado 1500 2019-2020

## **INSTALLATION MANUAL**