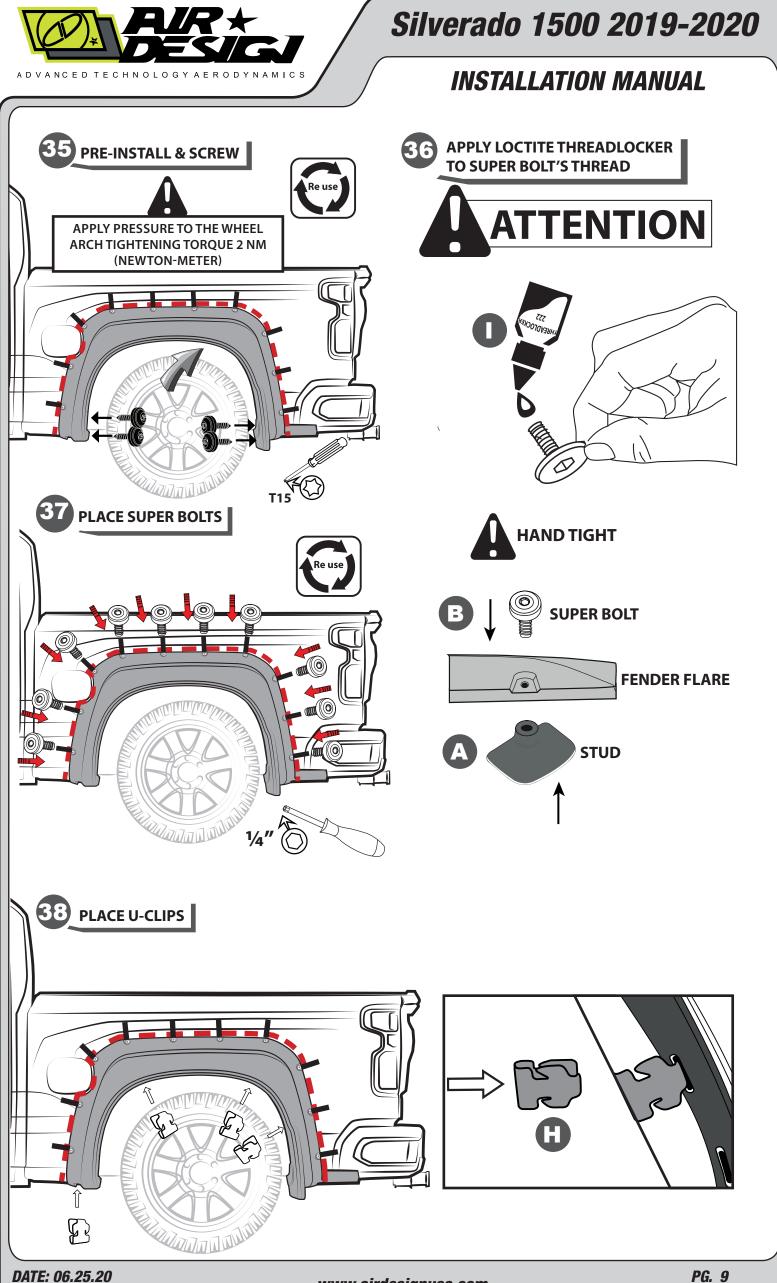

S                        |
| R                           | U-NUT 4.2 x 14 mm                                  | 2 PCS                                 |                  |                              |
|                             |                                                    |                                       | <u> </u>         |                              |
| S                           | WÜRTH SCREW 4.8 x 19 mm                            | 1                                     | 10000 ·          | 2 PCS                        |

PG. 1



AIR + DESIGJ

## Silverado 1500 2019-2020

## **INSTALLATION MANUAL**





DATE: 06.25.20

www.airdesignusa.com

PG. 3



Silverado 1500 2019-2020

**INSTALLATION MANUAL** 





DATE: 06.25.20

www.airdesignusa.com





DATE: 06.25.20





www.airdesignusa.com



## Silverado 1500 2019-2020

## **INSTALLATION MANUAL**