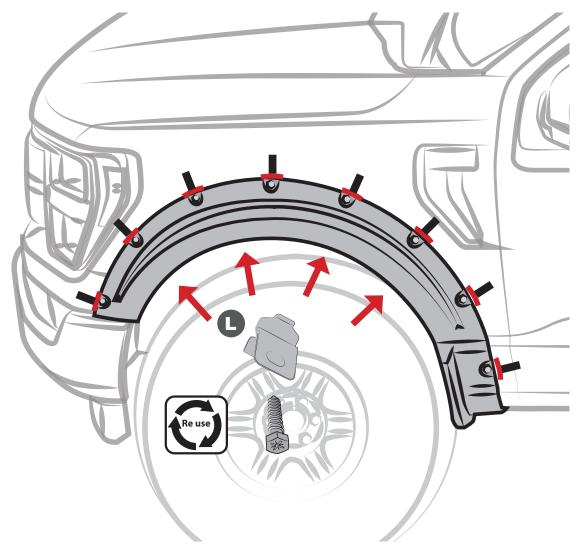

## 17 CLEAN OFF THE MARKINGS

THE IDEAL TEMPERATURE RANGE OF THE PART AND THE VEHICLE WHEN INSTALLING MUST BE 16°C (60°F) TO 40°C (104°F), THIS GUARANTEES A CORRECT ASSEMBLY.