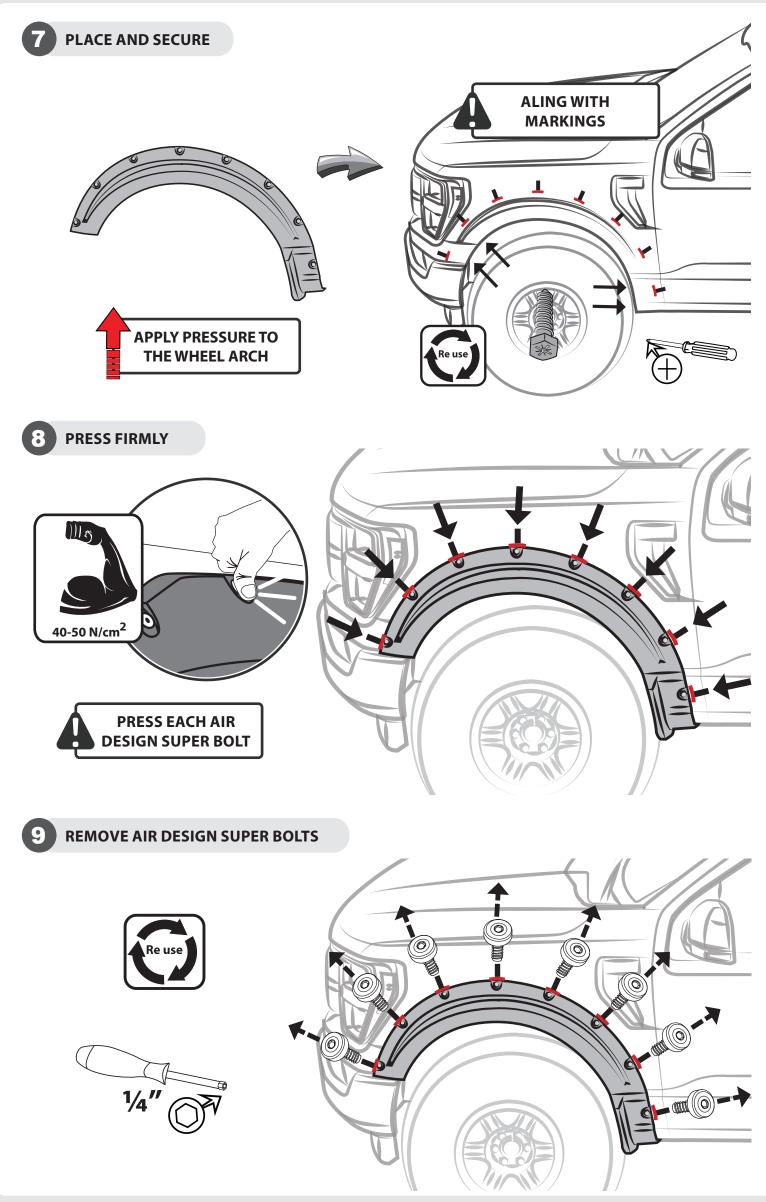

#### FRONT FENDER FLARE

1 REMOVE THE FACTORY FASTENERS & CLEAN

REMOVE ANY RINSE AID OR GLOSS ENHANCERS RESIDUE

2 TEST FIT THE FENDER FLARE

3 MARK

DRAW CENTER HASH MARK WITH GREASE PENCIL ON EACH AIR DESIGN SUPER BOLT AND SHEET METAL. THIS WILL ENSURE FENDER FLARE WILL BE CENTERED TO GREASE PENCIL OUTLINE.

## 17 CLEAN OFF THE MARKINGS

THE IDEAL TEMPERATURE RANGE OF THE PART AND THE VEHICLE WHEN INSTALLING MUST BE 16°C (60°F) TO 40°C (104°F), THIS GUARANTEES A CORRECT ASSEMBLY.