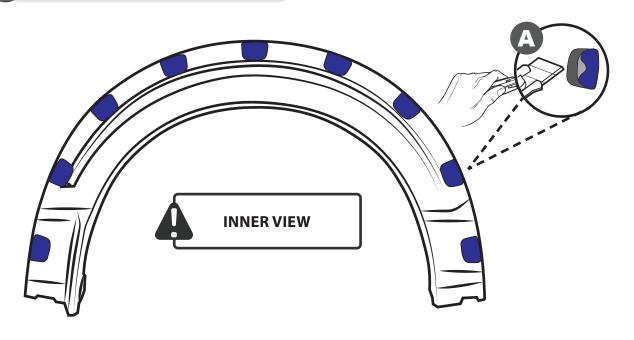

ll surface contact between tape and substrate is decisive for good adhesion performance.

Contact is achieved by applying pressure. In practice a pressure between 40 and 50 N/

cm<sup>2</sup> is usually needed and an application temperature between 25 and 45 °C or 77 and 113 °F is also necessary.

During application, add-on parts and tapes must have the similar temperature.



### FORD F-150 2021 **INSTALLATION MANUAL**



**SET NUMBER: FO31A16** 





## 17 CLEAN OFF THE MARKINGS





THE IDEAL TEMPERATURE RANGE OF THE PART AND THE VEHICLE WHEN INSTALLING MUST BE 16°C (60°F) TO 40°C (104°F), THIS GUARANTEES A CORRECT ASSEMBLY.

### **REAR FENDER FLARE**

1 REMOVE FACTORY FASTENERS





DATE: 11/10/2020





#### FORD F-150 2021 **INSTALLATION MANUAL**



## REMOVE THE BLUE ADHESIVE TAPE







## AIR DESIGN SUPER BOLT'S STUDS INSTALLATION



#### **IMPORTANT**

A full surface contact between tape and substrate is decisive for good adhesion performance.

Contact is achieved by applying pressure. In practice a pressure between 40 and 50 N/ cm<sup>2</sup> is usually needed and an application temperature between 25 and 45 °C or 77 and 113 °F is also necessary.

**During application, add-on parts and tapes** must have the similar temperature.



























### FORD F-150 2021

### **BODY KIT OFF ROAD**