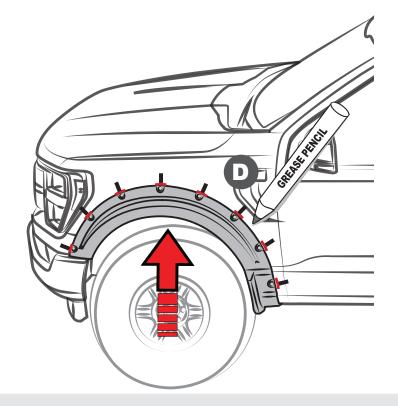

#### FRONT FENDER FLARE

1 REMOVE THE FACTORY FASTENERS & CLEAN

REMOVE ANY RINSE AID OR GLOSS ENHANCERS RESIDUE

2 TEST FIT THE FENDER FLARE

3 MARK

DRAW CENTER HASH MARK WITH GREASE PENCIL ON EACH AIR DESIGN SUPER BOLT AND SHEET METAL. THIS WILL ENSURE FENDER FLARE WILL BE CENTERED TO GREASE PENCIL OUTLINE.