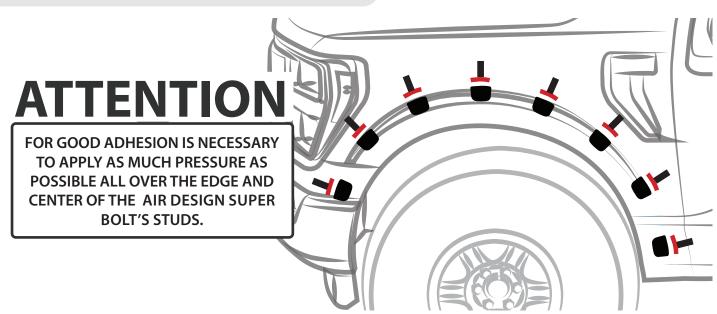

### **A** IMPORTANT

DATE: 11/10/2020

A full surface contact between tape and substrate is decisive for good adhesion performance.

Contact is achieved by applying pressure. In practice a pressure between 40 and 50 N/

cm<sup>2</sup> is usually needed and an application temperature between 25 and 45 °C or 77 and 113 °F is also necessary.

During application, add-on parts and tapes must have the similar temperature.