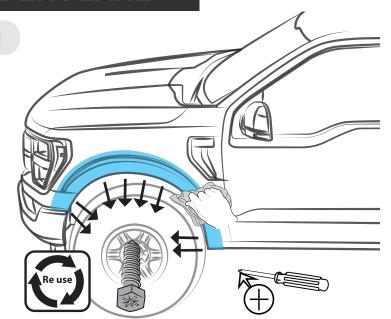

#### FRONT FENDER FLARE

1 REMOVE THE FACTORY FASTENERS & CLEAN

REMOVE ANY RINSE AID OR GLOSS ENHANCERS RESIDUE

2 TEST FIT THE FENDER FLARE

3 MARK

DRAW CENTER HASH MARK WITH GREASE PENCIL ON EACH AIR DESIGN SUPER BOLT AND SHEET METAL. THIS WILL ENSURE FENDER FLARE WILL BE CENTERED TO GREASE PENCIL OUTLINE.