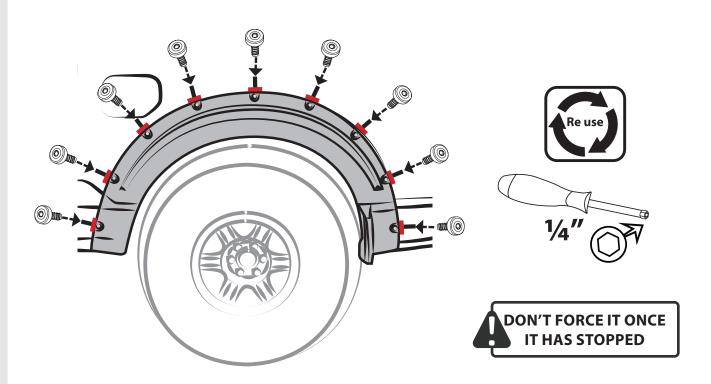

FF THE MARKINGS





THE IDEAL TEMPERATURE RANGE OF THE PART AND THE VEHICLE WHEN INSTALLING MUST BE 16°C (60°F) TO 40°C (104°F), THIS GUARANTEES A CORRECT ASSEMBLY.

### **REAR FENDER FLARE**

1 REMOVE FACTORY FASTENERS





DATE: 11/10/2020





#### FORD F-150 2021 **INSTALLATION MANUAL**



## REMOVE THE BLUE ADHESIVE TAPE







## AIR DESIGN SUPER BOLT'S STUDS INSTALLATION



#### **IMPORTANT**

A full surface contact between tape and substrate is decisive for good adhesion performance.

Contact is achieved by applying pressure. In practice a pressure between 40 and 50 N/ cm<sup>2</sup> is usually needed and an application temperature between 25 and 45 °C or 77 and 113 °F is also necessary.

**During application, add-on parts and tapes** must have the similar temperature.



























### FORD F-150 2021

### **BODY KIT OFF ROAD**