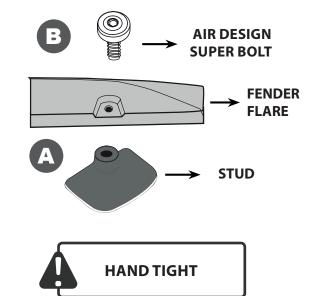

OFF THE MARKINGS





THE IDEAL TEMPERATURE RANGE OF THE PART AND THE VEHICLE WHEN INSTALLING MUST BE 16°C (60°F) TO 40°C (104°F), THIS GUARANTEES A CORRECT ASSEMBLY.

### **REAR FENDER FLARE**

1 REMOVE FACTORY FASTENERS





DATE: 11/10/2020





#### FORD F-150 2021 **INSTALLATION MANUAL**



## REMOVE THE BLUE ADHESIVE TAPE







## AIR DESIGN SUPER BOLT'S STUDS INSTALLATION



#### **IMPORTANT**

A full surface contact between tape and substrate is decisive for good adhesion performance.

Contact is achieved by applying pressure. In practice a pressure between 40 and 50 N/ cm<sup>2</sup> is usually needed and an application temperature between 25 and 45 °C or 77 and 113 °F is also necessary.

**During application, add-on parts and tapes** must have the similar temperature.



























### FORD F-150 2021

### **BODY KIT OFF ROAD**