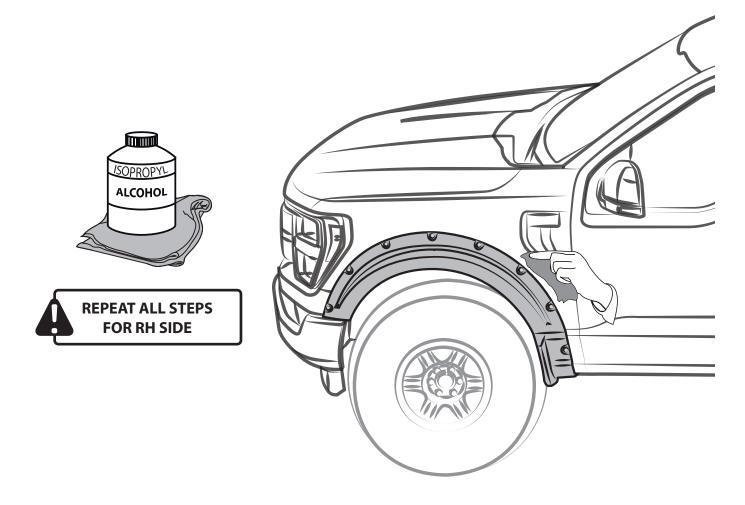

## 17 CLEAN OFF THE MARKINGS

THE IDEAL TEMPERATURE RANGE OF THE PART AND THE VEHICLE WHEN INSTALLING MUST BE 16°C (60°F) TO 40°C (104°F), THIS GUARANTEES A CORRECT ASSEMBLY.