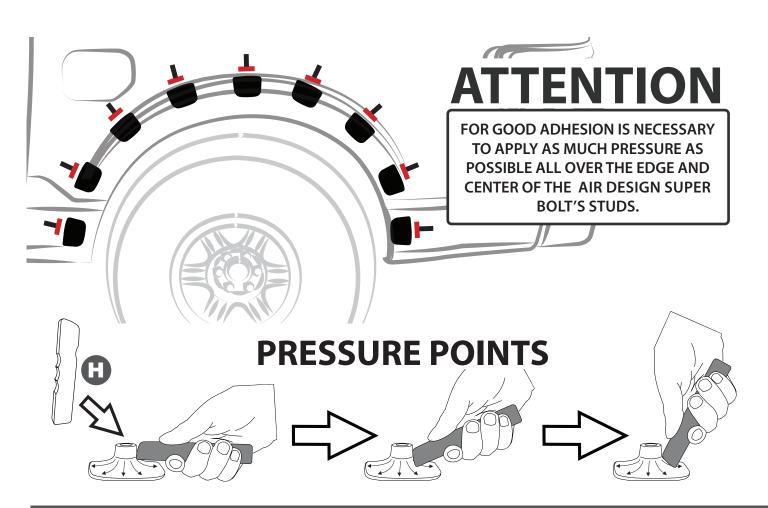

#### **IMPORTANT**

A full surface contact between tape and substrate is decisive for good adhesion performance.

Contact is achieved by applying pressure. In practice a pressure between 40 and 50 N/ cm<sup>2</sup> is usually needed and an application temperature between 25 and 45 °C or 77 and 113 °F is also necessary.

**During application, add-on parts and tapes** must have the similar temperature.