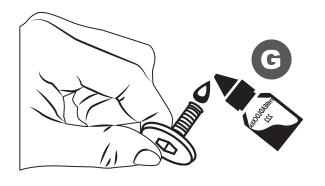

LEAN OFF THE MARKINGS





THE IDEAL TEMPERATURE RANGE OF THE PART AND THE VEHICLE WHEN INSTALLING MUST BE 16°C (60°F) TO 40°C (104°F), THIS GUARANTEES A CORRECT ASSEMBLY.

### **REAR FENDER FLARE**

1 REMOVE FACTORY FASTENERS





DATE: 11/10/2020





#### FORD F-150 2021 **INSTALLATION MANUAL**



## REMOVE THE BLUE ADHESIVE TAPE







## AIR DESIGN SUPER BOLT'S STUDS INSTALLATION



#### **IMPORTANT**

A full surface contact between tape and substrate is decisive for good adhesion performance.

Contact is achieved by applying pressure. In practice a pressure between 40 and 50 N/ cm<sup>2</sup> is usually needed and an application temperature between 25 and 45 °C or 77 and 113 °F is also necessary.

**During application, add-on parts and tapes** must have the similar temperature.



























### FORD F-150 2021

### **BODY KIT OFF ROAD**