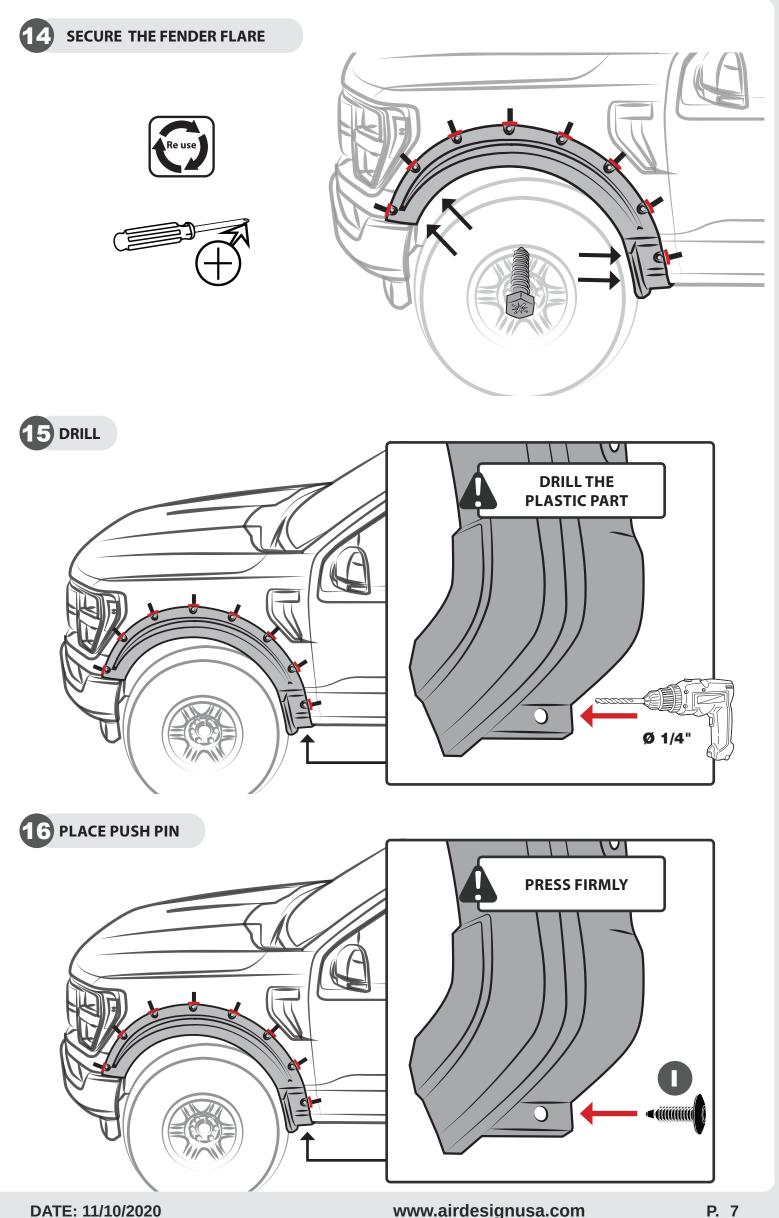

## 17 CLEAN OFF THE MARKINGS

THE IDEAL TEMPERATURE RANGE OF THE PART AND THE VEHICLE WHEN INSTALLING MUST BE 16°C (60°F) TO 40°C (104°F), THIS GUARANTEES A CORRECT ASSEMBLY.

### **REAR FENDER FLARE**

1 REMOVE FACTORY FASTENERS

DATE: 11/10/2020