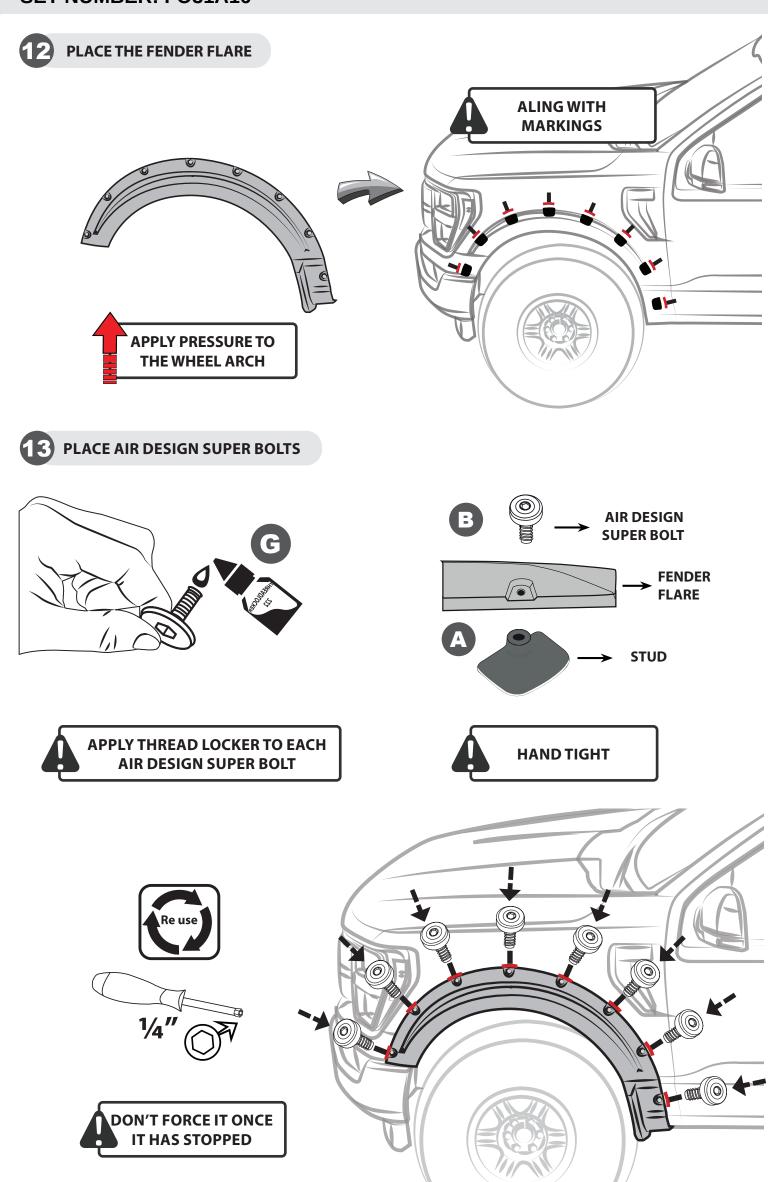

#### FRONT FENDER FLARE

1 REMOVE THE FACTORY FASTENERS & CLEAN

REMOVE ANY RINSE AID OR GLOSS ENHANCERS RESIDUE

2 TEST FIT THE FENDER FLARE

3 MARK

DRAW CENTER HASH MARK WITH GREASE PENCIL ON EACH AIR DESIGN SUPER BOLT AND SHEET METAL. THIS WILL ENSURE FENDER FLARE WILL BE CENTERED TO GREASE PENCIL OUTLINE.

## AIR DESIGN SUPER BOLT'S STUDS INSTALLATION