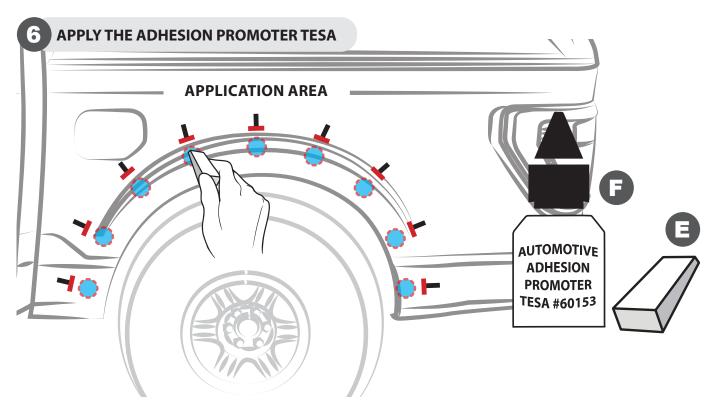

** IMPORTANT

DATE: 11/10/2020

A full surface contact between tape and substrate is decisive for good adhesion performance.

Contact is achieved by applying pressure. In practice a pressure between 40 and 50 N/

cm<sup>2</sup> is usually needed and an application temperature between 25 and 45 °C or 77 and 113 °F is also necessary.

During application, add-on parts and tapes must have the similar temperature.



### FORD F-150 2021 **INSTALLATION MANUAL**



**SET NUMBER: FO31A16** 





## 17 CLEAN OFF THE MARKINGS





THE IDEAL TEMPERATURE RANGE OF THE PART AND THE VEHICLE WHEN INSTALLING MUST BE 16°C (60°F) TO 40°C (104°F), THIS GUARANTEES A CORRECT ASSEMBLY.

### **REAR FENDER FLARE**

1 REMOVE FACTORY FASTENERS





DATE: 11/10/2020





#### FORD F-150 2021 **INSTALLATION MANUAL**



## REMOVE THE BLUE ADHESIVE TAPE







## AIR DESIGN SUPER BOLT'S STUDS INSTALLATION



#### **IMPORTANT**

A full surface contact between tape and substrate is decisive for good adhesion performance.

Contact is achieved by applying pressure. In practice a pressure between 40 and 50 N/ cm<sup>2</sup> is usually needed and an application temperature between 25 and 45 °C or 77 and 113 °F is also necessary.

**During application, add-on parts and tapes** must have the similar temperature.



























### FORD F-150 2021

### **BODY KIT OFF ROAD**