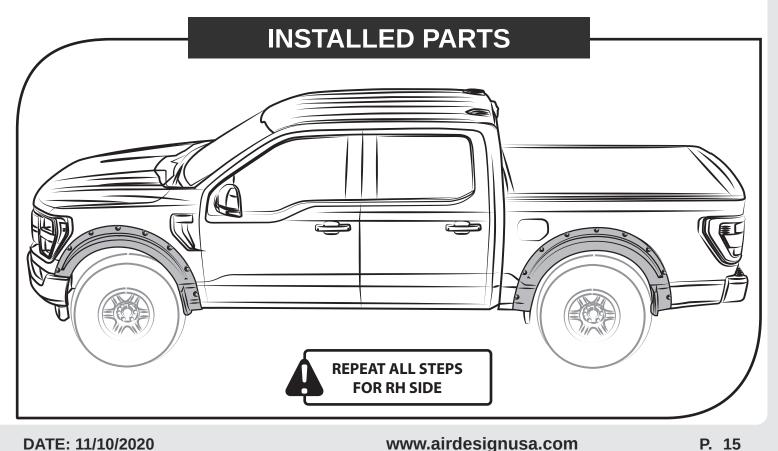

NGS





THE IDEAL TEMPERATURE RANGE OF THE PART AND THE VEHICLE WHEN INSTALLING MUST BE 16°C (60°F) TO 40°C (104°F), THIS GUARANTEES A CORRECT ASSEMBLY.

### **REAR FENDER FLARE**

1 REMOVE FACTORY FASTENERS





DATE: 11/10/2020





#### FORD F-150 2021 **INSTALLATION MANUAL**



## REMOVE THE BLUE ADHESIVE TAPE







## AIR DESIGN SUPER BOLT'S STUDS INSTALLATION



#### **IMPORTANT**

A full surface contact between tape and substrate is decisive for good adhesion performance.

Contact is achieved by applying pressure. In practice a pressure between 40 and 50 N/ cm<sup>2</sup> is usually needed and an application temperature between 25 and 45 °C or 77 and 113 °F is also necessary.

**During application, add-on parts and tapes** must have the similar temperature.



























### FORD F-150 2021

### **BODY KIT OFF ROAD**