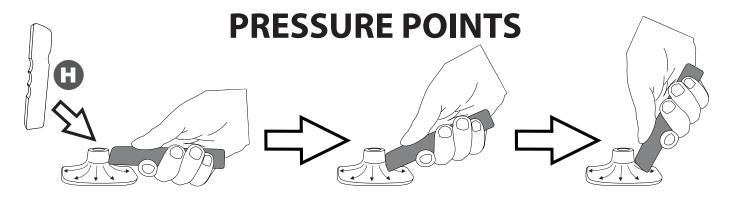

### **A** IMPORTANT

DATE: 11/10/2020

A full surface contact between tape and substrate is decisive for good adhesion performance.

Contact is achieved by applying pressure. In practice a pressure between 40 and 50 N/

cm<sup>2</sup> is usually needed and an application temperature between 25 and 45 °C or 77 and 113 °F is also necessary.

During application, add-on parts and tapes must have the similar temperature.