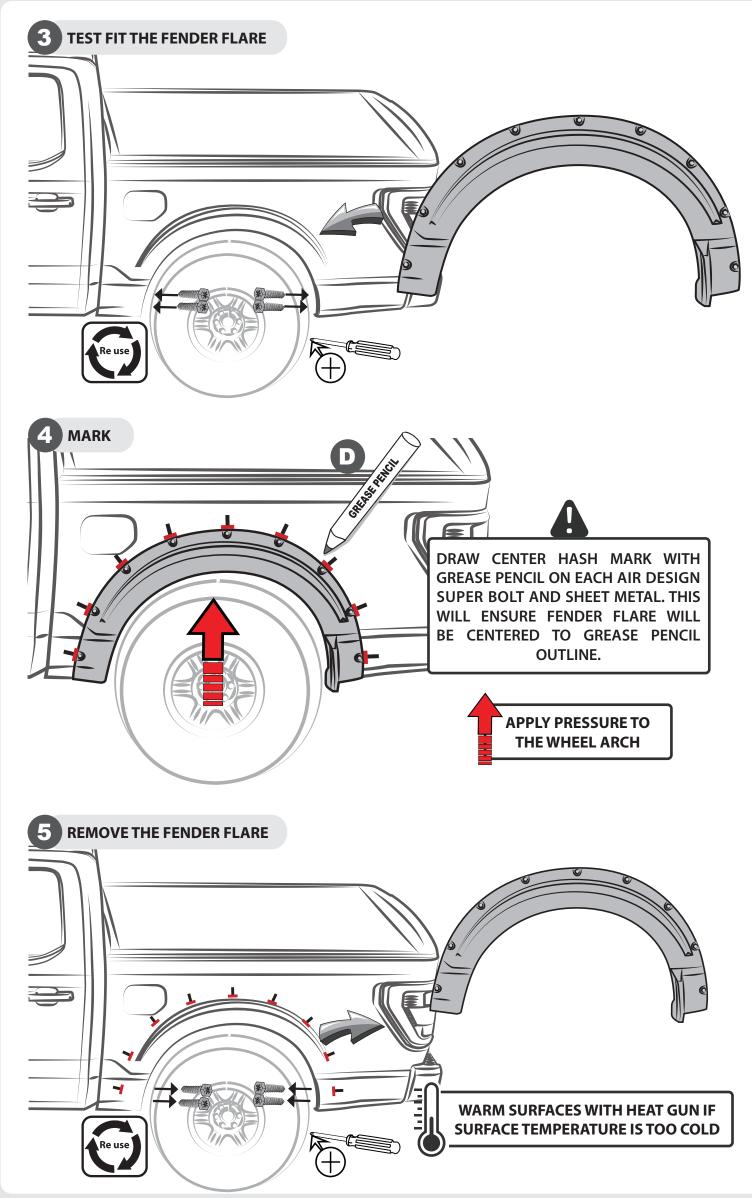

#### FRONT FENDER FLARE

1 REMOVE THE FACTORY FASTENERS & CLEAN

REMOVE ANY RINSE AID OR GLOSS ENHANCERS RESIDUE

2 TEST FIT THE FENDER FLARE

3 MARK

DRAW CENTER HASH MARK WITH GREASE PENCIL ON EACH AIR DESIGN SUPER BOLT AND SHEET METAL. THIS WILL ENSURE FENDER FLARE WILL BE CENTERED TO GREASE PENCIL OUTLINE.