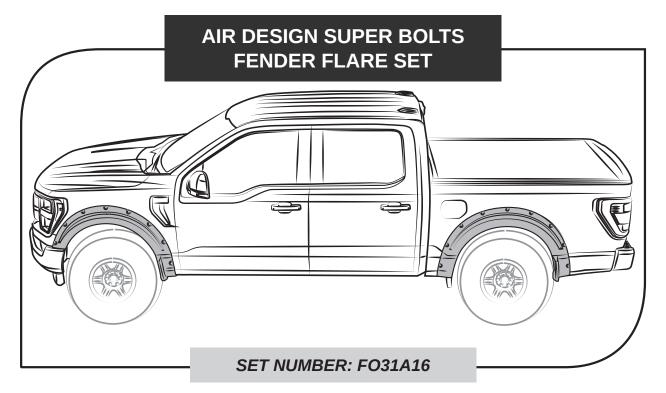

# AIR DESIGN SUPER BOLT FENDER FLARE SET

DATE: 11/10/2020 VERSION 1 www.airdesignusa.com

**SET NUMBER: FO31A16** 

THE IDEAL TEMPERATURE RANGE OF THE PART AND THE VEHICLE WHEN INSTALLING MUST BE 16°C (60°F) TO 40°C (104°F), THIS GUARANTEES A CORRECT ASSEMBLY.