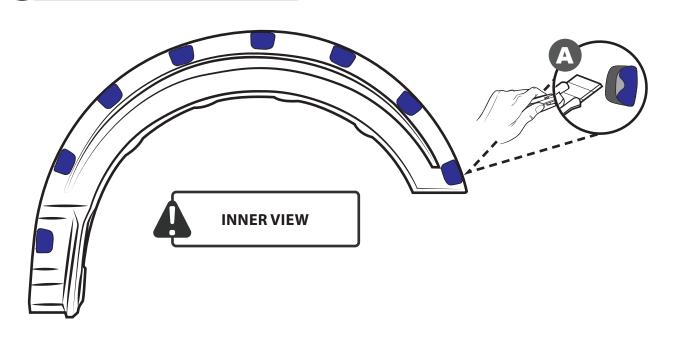

| 8 PCS  |

DATE: 11/10/2020 VERSION 1 www.airdesignusa.com

**SET NUMBER: FO31A16** 



THE IDEAL TEMPERATURE RANGE OF THE PART AND THE VEHICLE WHEN INSTALLING MUST BE 16°C (60°F) TO 40°C (104°F), THIS GUARANTEES A CORRECT ASSEMBLY.

#### FRONT FENDER FLARE

1 REMOVE THE FACTORY FASTENERS & CLEAN



REMOVE ANY RINSE AID OR GLOSS ENHANCERS RESIDUE



2 TEST FIT THE FENDER FLARE





3 MARK



DRAW CENTER HASH MARK WITH GREASE PENCIL ON EACH AIR DESIGN SUPER BOLT AND SHEET METAL. THIS WILL ENSURE FENDER FLARE WILL BE CENTERED TO GREASE PENCIL OUTLINE.





# FORD F-150 2021 INSTALLATION MANUAL



#### **5** APPLY THE ADHESION PROMOTER TESA



#### 6 REMOVE THE BLUE ADHESIVE TAPE

DATE: 11/10/2020





## FORD F-150 2021 INSTALLATION MANUAL









### **A** IMPORTANT

DATE: 11/10/2020

A full surface contact between tape and substrate is decisive for good adhesion performance.

Contact is achieved by applying pressure. In practice a pressure between 40 and 50 N/

cm<sup>2</sup> is usually needed and an application temperature between 25 and 45 °C or 77 and 113 °F is also necessary.

During application, add-on parts and tapes must have the similar temperature.



### FORD F-150 2021 **INSTALLATION MANUAL**



**SET NUMBER: FO31A16** 





## 17 CLEAN OFF THE MARKINGS





THE IDEAL TEMPERATURE RANGE OF THE PART AND THE VEHICLE WHEN INSTALLING MUST BE 16°C (60°F) TO 40°C (104°F), THIS GUARANTEES A CORRECT ASSEMBLY.

### **REAR FENDER FLARE**

1 REMOVE FACTORY FASTENERS





DATE: 11/