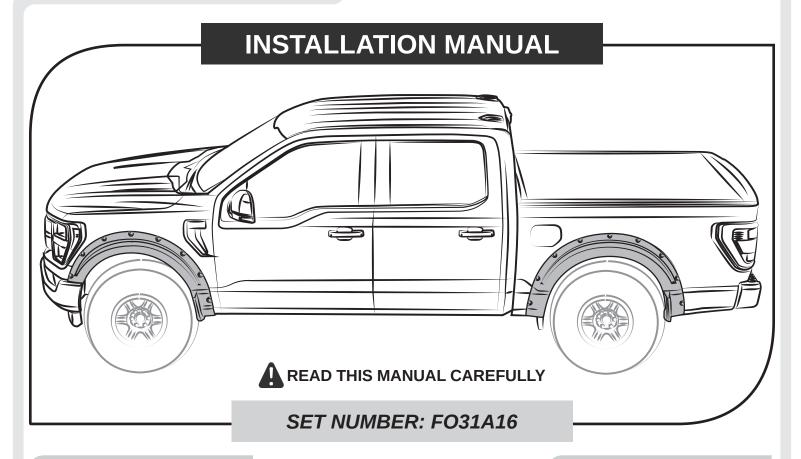

#### FORD F-150 2021

# AIR DESIGN SUPER BOLT FENDER FLARE SET

DATE: 11/10/2020 VERSION 1 www.airdesignusa.com

**SET NUMBER: FO31A16** 

THE IDEAL TEMPERATURE RANGE OF THE PART AND THE VEHICLE WHEN INSTALLING MUST BE 16°C (60°F) TO 40°C (104°F), THIS GUARANTEES A CORRECT ASSEMBLY.