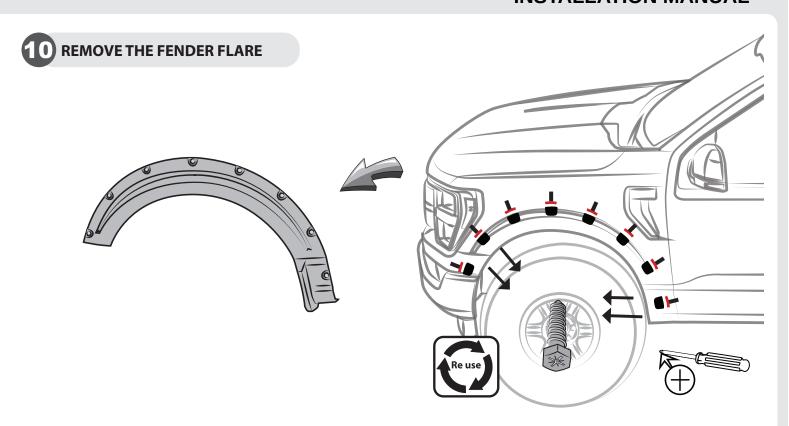

| 8 PCS  |

DATE: 11/10/2020 VERSION 1 www.airdesignusa.com

**SET NUMBER: FO31A16** 



THE IDEAL TEMPERATURE RANGE OF THE PART AND THE VEHICLE WHEN INSTALLING MUST BE 16°C (60°F) TO 40°C (104°F), THIS GUARANTEES A CORRECT ASSEMBLY.

#### FRONT FENDER FLARE

1 REMOVE THE FACTORY FASTENERS & CLEAN



REMOVE ANY RINSE AID OR GLOSS ENHANCERS RESIDUE



2 TEST FIT THE FENDER FLARE





3 MARK



DRAW CENTER HASH MARK WITH GREASE PENCIL ON EACH AIR DESIGN SUPER BOLT AND SHEET METAL. THIS WILL ENSURE FENDER FLARE WILL BE CENTERED TO GREASE PENCIL OUTLINE.





# FORD F-150 2021 INSTALLATION MANUAL



#### **5** APPLY THE ADHESION PROMOTER TESA



#### 6 REMOVE THE BLUE ADHESIVE TAPE

DATE: 11/10/2020





## FORD F-150 2021 INSTALLATION MANUAL









### **A** IMPORTANT

DATE: 11/10/2020

A full surface contact between tape and substrate is decisive for good adhesion performance.

Contact is achieved by applying pressure. In practice a pressure between 40 and 50 N/

cm<sup>2</sup> is usually needed and an application temperature between 25 and 45 °C or 77 and 113 °F is also necessary.

During application, add-on parts and tapes must have the similar temperature.



### FORD F-150 2021 **INSTALLATION MANUAL**



**SET NUMBER: FO31A16** 





## 17 CLEAN OFF THE MARKINGS





THE IDEAL TEMPERATURE RANGE OF THE PART AND THE VEHICLE WHEN INSTALLING MUST BE 16°C (60°F) TO 40°C (104°F), THIS GUARANTEES A CORRECT ASSEMBLY.

### **REAR FENDER FLARE**

1 REMOVE FACTORY FASTENERS





DATE: 11/10/2020





#### FORD F-150 2021 **INSTALLA