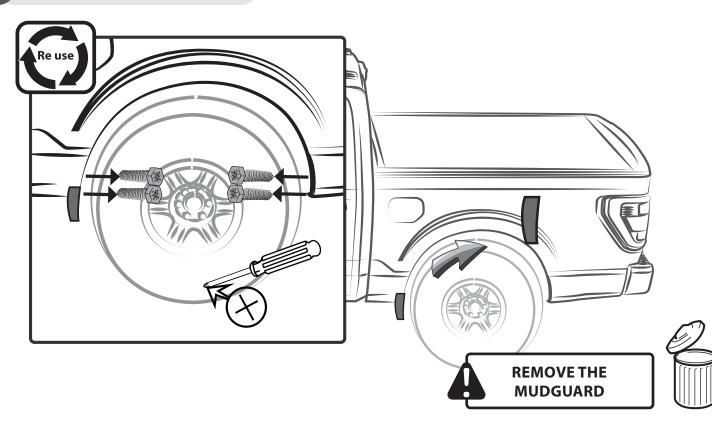

11/10/2020





## FORD F-150 2021 INSTALLATION MANUAL









### **A** IMPORTANT

DATE: 11/10/2020

A full surface contact between tape and substrate is decisive for good adhesion performance.

Contact is achieved by applying pressure. In practice a pressure between 40 and 50 N/

cm<sup>2</sup> is usually needed and an application temperature between 25 and 45 °C or 77 and 113 °F is also necessary.

During application, add-on parts and tapes must have the similar temperature.



### FORD F-150 2021 **INSTALLATION MANUAL**



**SET NUMBER: FO31A16** 





## 17 CLEAN OFF THE MARKINGS





THE IDEAL TEMPERATURE RANGE OF THE PART AND THE VEHICLE WHEN INSTALLING MUST BE 16°C (60°F) TO 40°C (104°F), THIS GUARANTEES A CORRECT ASSEMBLY.

### **REAR FENDER FLARE**

1 REMOVE FACTORY FASTENERS





DATE: 11/10/2020





#### FORD F-150 2021 **INSTALLATION MANUAL**



## REMOVE THE BLUE ADHESIVE TAPE







## AIR DESIGN SUPER BOLT'S STUDS INSTALLATION



#### **IMPORTANT**

A full surface contact between tape and substrate is decisive for good adhesion performance.

Contact is achieved by applying pressure. In practice a pressure between 40 and 50 N/ cm<sup>2</sup> is usually needed and an application temperature between 25 and 45 °C or 77 and 113 °F is also necessary.

**During application, add-on parts and tapes** must have the similar temperature.



























### FORD F-150 2021

### **BODY KIT OFF ROAD**