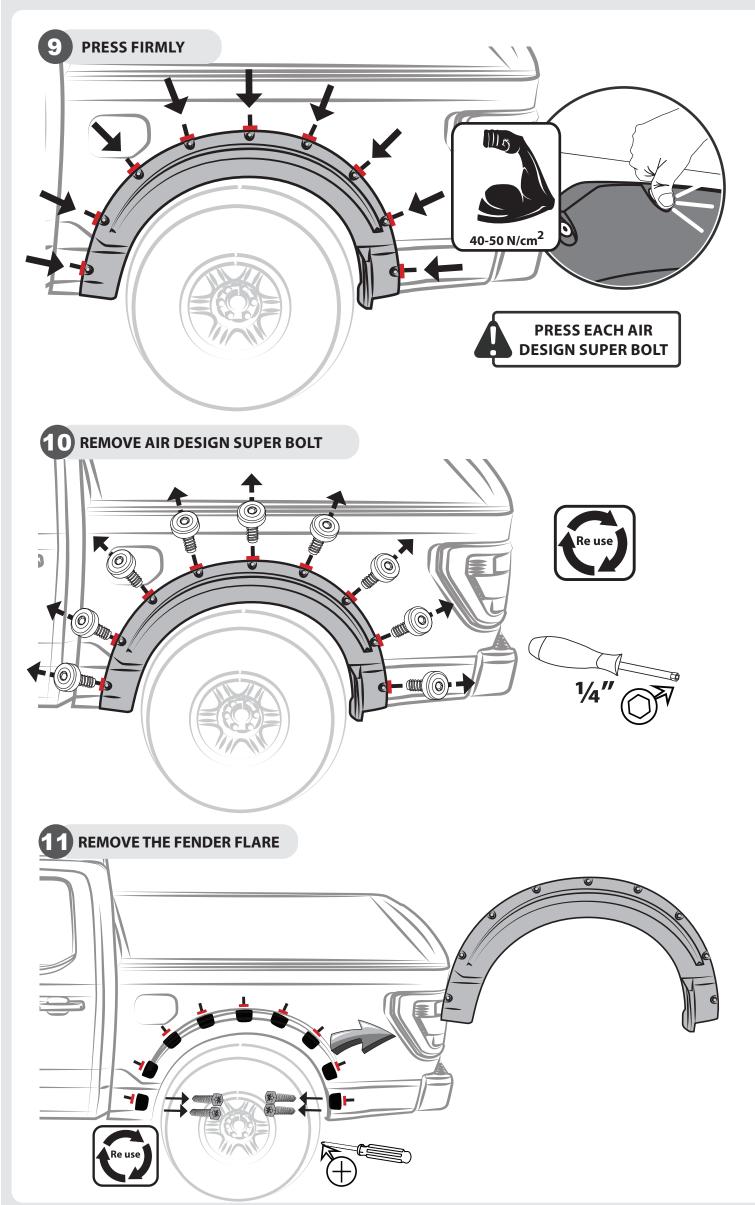

### **A** IMPORTANT

DATE: 11/10/2020

A full surface contact between tape and substrate is decisive for good adhesion performance.

Contact is achieved by applying pressure. In practice a pressure between 40 and 50 N/

cm<sup>2</sup> is usually needed and an application temperature between 25 and 45 °C or 77 and 113 °F is also necessary.

During application, add-on parts and tapes must have the similar temperature.