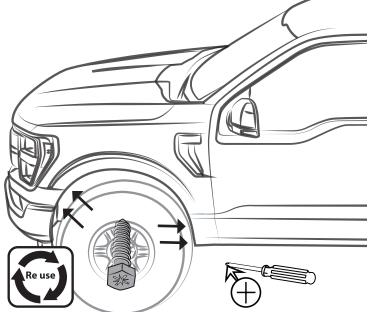

| 8 PCS  |

DATE: 11/10/2020 VERSION 1 www.airdesignusa.com

**SET NUMBER: FO31A16** 



THE IDEAL TEMPERATURE RANGE OF THE PART AND THE VEHICLE WHEN INSTALLING MUST BE 16°C (60°F) TO 40°C (104°F), THIS GUARANTEES A CORRECT ASSEMBLY.

#### FRONT FENDER FLARE

1 REMOVE THE FACTORY FASTENERS & CLEAN



REMOVE ANY RINSE AID OR GLOSS ENHANCERS RESIDUE



2 TEST FIT THE FENDER FLARE





3 MARK



DRAW CENTER HASH MARK WITH GREASE PENCIL ON EACH AIR DESIGN SUPER BOLT AND SHEET METAL. THIS WILL ENSURE FENDER FLARE WILL BE CENTERED TO GREASE PENCIL OUTLINE.





# FORD F-150 2021 INSTALLATION MANUAL



#### **5** APPLY THE ADHESION PROMOTER TESA



#### 6 REMOVE THE BLUE ADHESIVE TAPE

DATE: 11/10/2020





## FORD F-150 2021 INSTALLATION MANUAL









### **A** IMPORTANT

DATE: 11/10/2020

A full surface contact between tape and substrate is decisive for good adhesion performance.

Contact is achieved by applying pressure. In practice a pressure between 40 and 50 N/

cm<sup>2</sup> is usually needed and an application temperature between 25 and 45 °C or 77 and 113 °F is also necessary.

During application, add-on parts and tapes must have the similar temperature.



###