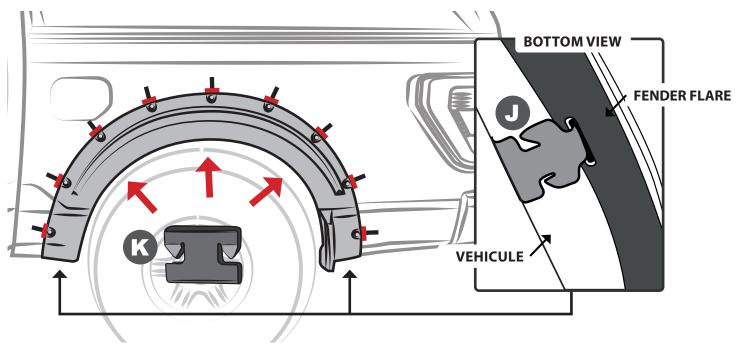

MARKINGS





THE IDEAL TEMPERATURE RANGE OF THE PART AND THE VEHICLE WHEN INSTALLING MUST BE 16°C (60°F) TO 40°C (104°F), THIS GUARANTEES A CORRECT ASSEMBLY.

### **REAR FENDER FLARE**

1 REMOVE FACTORY FASTENERS





DATE: 11/10/2020





#### FORD F-150 2021 **INSTALLATION MANUAL**



## REMOVE THE BLUE ADHESIVE TAPE







## AIR DESIGN SUPER BOLT'S STUDS INSTALLATION



#### **IMPORTANT**

A full surface contact between tape and substrate is decisive for good adhesion performance.

Contact is achieved by applying pressure. In practice a pressure between 40 and 50 N/ cm<sup>2</sup> is usually needed and an application temperature between 25 and 45 °C or 77 and 113 °F is also necessary.

**During application, add-on parts and tapes** must have the similar temperature.



























### FORD F-150 2021

### **BODY KIT OFF ROAD**