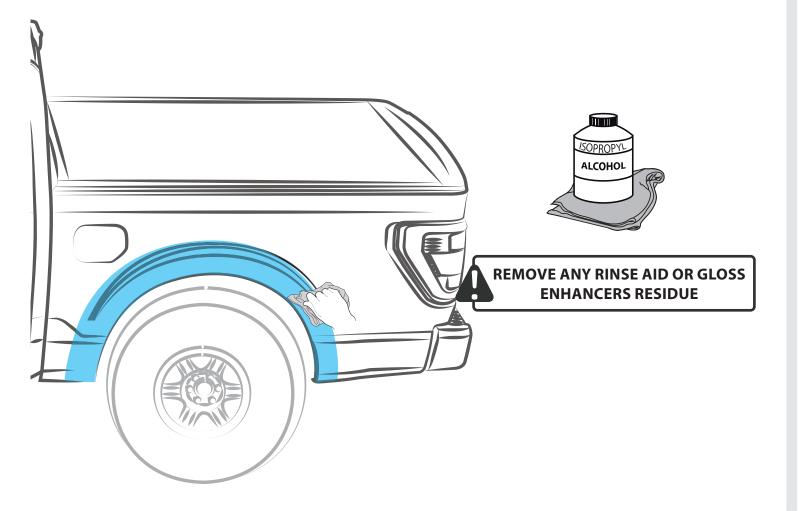

#### FRONT FENDER FLARE

1 REMOVE THE FACTORY FASTENERS & CLEAN

REMOVE ANY RINSE AID OR GLOSS ENHANCERS RESIDUE

2 TEST FIT THE FENDER FLARE

3 MARK

DRAW CENTER HASH MARK WITH GREASE PENCIL ON EACH AIR DESIGN SUPER BOLT AND SHEET METAL. THIS WILL ENSURE FENDER FLARE WILL BE CENTERED TO GREASE PENCIL OUTLINE.