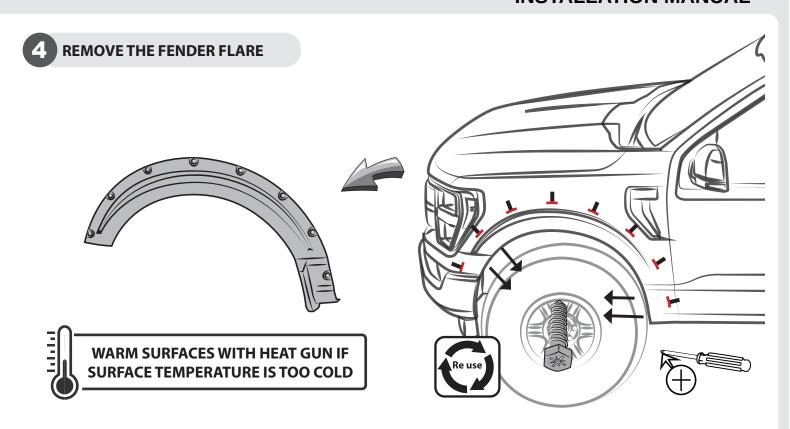

#### FRONT FENDER FLARE

1 REMOVE THE FACTORY FASTENERS & CLEAN

REMOVE ANY RINSE AID OR GLOSS ENHANCERS RESIDUE

2 TEST FIT THE FENDER FLARE

3 MARK

DRAW CENTER HASH MARK WITH GREASE PENCIL ON EACH AIR DESIGN SUPER BOLT AND SHEET METAL. THIS WILL ENSURE FENDER FLARE WILL BE CENTERED TO GREASE PENCIL OUTLINE.