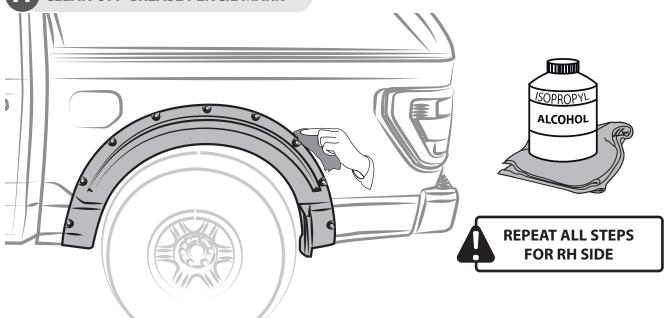

## 17 CLEAN OFF THE MARKINGS

THE IDEAL TEMPERATURE RANGE OF THE PART AND THE VEHICLE WHEN INSTALLING MUST BE 16°C (60°F) TO 40°C (104°F), THIS GUARANTEES A CORRECT ASSEMBLY.