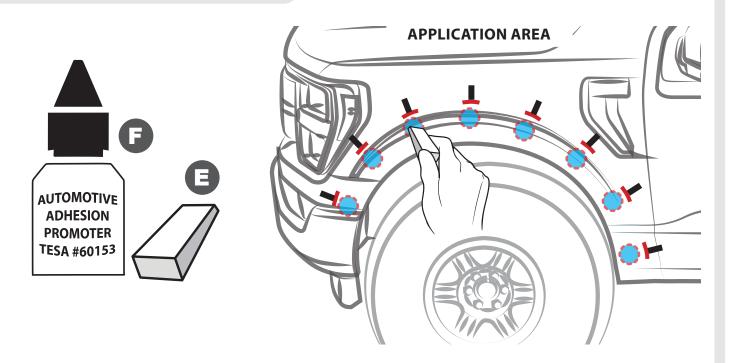

| 8 PCS  |

DATE: 11/10/2020 VERSION 1 www.airdesignusa.com

**SET NUMBER: FO31A16** 



THE IDEAL TEMPERATURE RANGE OF THE PART AND THE VEHICLE WHEN INSTALLING MUST BE 16°C (60°F) TO 40°C (104°F), THIS GUARANTEES A CORRECT ASSEMBLY.

#### FRONT FENDER FLARE

1 REMOVE THE FACTORY FASTENERS & CLEAN



REMOVE ANY RINSE AID OR GLOSS ENHANCERS RESIDUE



2 TEST FIT THE FENDER FLARE





3 MARK



DRAW CENTER HASH MARK WITH GREASE PENCIL ON EACH AIR DESIGN SUPER BOLT AND SHEET METAL. THIS WILL ENSURE FENDER FLARE WILL BE CENTERED TO GREASE PENCIL OUTLINE.





# FORD F-150 2021 INSTALLATION MANUAL



#### **5** APPLY THE ADHESION PROMOTER TESA



#### 6 REMOVE THE BLUE ADHESIVE TAPE

DATE: 11/10/2020





## FORD F-150 2021 INSTALLATION MANUAL









### **A** IMPORTANT

DATE: 11/10/2020

A full surface contact between tape and substrate is decisive for good adhesion performance.

Contact is achieved by applying pressure. In practice a pressure between 40 and 50 N/

cm<sup>2</sup> is usually needed and an application temperature between 25 and 45 °C or 77 and 113 °F is also necessary.

During application, add-on parts and tapes must have the similar temperature.



### FORD F-150 2021 **INSTALLATION MANUAL**



**SET NUMBER: FO31A16** 





## 17 CLEAN OFF THE MARKINGS





THE IDEAL TEMPERATURE RANGE OF THE PART AND THE VEHICLE WHEN INSTALLING MUST BE 16°C (60°F) TO 40°C (104°F), THIS GUARANTEES A CORRECT ASSEMBLY.

### **REAR