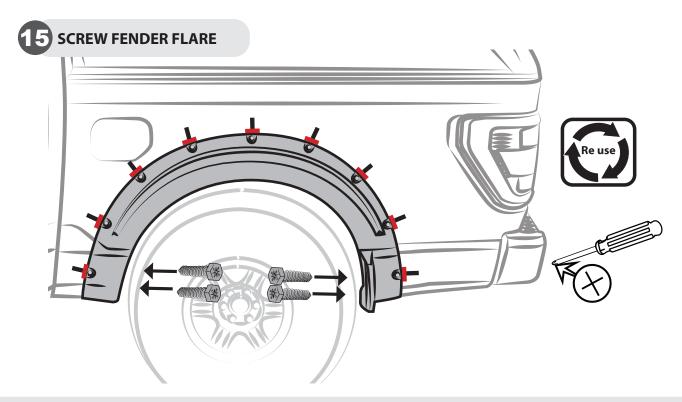

THE MARKINGS





THE IDEAL TEMPERATURE RANGE OF THE PART AND THE VEHICLE WHEN INSTALLING MUST BE 16°C (60°F) TO 40°C (104°F), THIS GUARANTEES A CORRECT ASSEMBLY.

### **REAR FENDER FLARE**

1 REMOVE FACTORY FASTENERS





DATE: 11/10/2020





#### FORD F-150 2021 **INSTALLATION MANUAL**



## REMOVE THE BLUE ADHESIVE TAPE







## AIR DESIGN SUPER BOLT'S STUDS INSTALLATION



#### **IMPORTANT**

A full surface contact between tape and substrate is decisive for good adhesion performance.

Contact is achieved by applying pressure. In practice a pressure between 40 and 50 N/ cm<sup>2</sup> is usually needed and an application temperature between 25 and 45 °C or 77 and 113 °F is also necessary.

**During application, add-on parts and tapes** must have the similar temperature.



























### FORD F-150 2021

### **BODY KIT OFF ROAD**