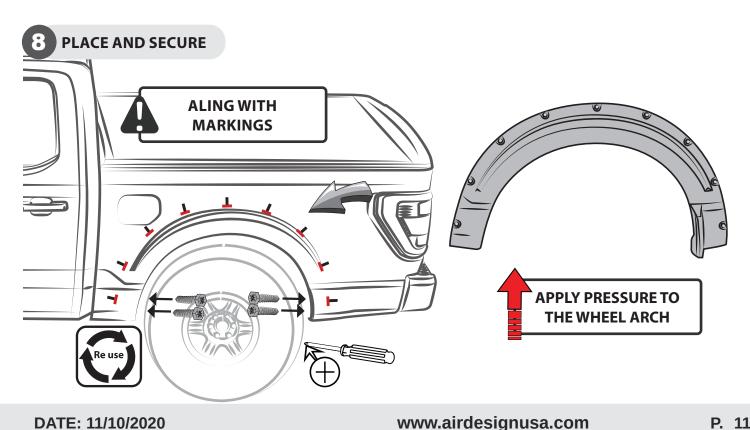

surface contact between tape and substrate is decisive for good adhesion performance.

Contact is achieved by applying pressure. In practice a pressure between 40 and 50 N/

cm<sup>2</sup> is usually needed and an application temperature between 25 and 45 °C or 77 and 113 °F is also necessary.

During application, add-on parts and tapes must have the similar temperature.



### FORD F-150 2021 **INSTALLATION MANUAL**



**SET NUMBER: FO31A16** 





## 17 CLEAN OFF THE MARKINGS





THE IDEAL TEMPERATURE RANGE OF THE PART AND THE VEHICLE WHEN INSTALLING MUST BE 16°C (60°F) TO 40°C (104°F), THIS GUARANTEES A CORRECT ASSEMBLY.

### **REAR FENDER FLARE**

1 REMOVE FACTORY FASTENERS





DATE: 11/10/2020





#### FORD F-150 2021 **INSTALLATION MANUAL**



## REMOVE THE BLUE ADHESIVE TAPE







## AIR DESIGN SUPER BOLT'S STUDS INSTALLATION



#### **IMPORTANT**

A full surface contact between tape and substrate is decisive for good adhesion performance.

Contact is achieved by applying pressure. In practice a pressure between 40 and 50 N/ cm<sup>2</sup> is usually needed and an application temperature between 25 and 45 °C or 77 and 113 °F is also necessary.

**During application, add-on parts and tapes** must have the similar temperature.



























### FORD F-150 2021

### **BODY KIT OFF ROAD**