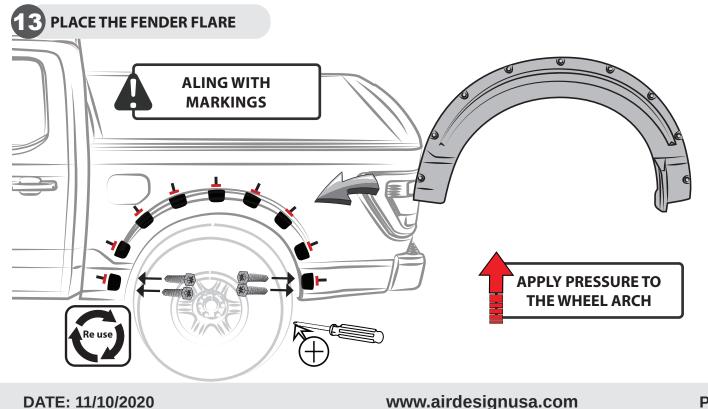

17 CLEAN OFF THE MARKINGS





THE IDEAL TEMPERATURE RANGE OF THE PART AND THE VEHICLE WHEN INSTALLING MUST BE 16°C (60°F) TO 40°C (104°F), THIS GUARANTEES A CORRECT ASSEMBLY.

### **REAR FENDER FLARE**

1 REMOVE FACTORY FASTENERS





DATE: 11/10/2020





#### FORD F-150 2021 **INSTALLATION MANUAL**



## REMOVE THE BLUE ADHESIVE TAPE







## AIR DESIGN SUPER BOLT'S STUDS INSTALLATION



#### **IMPORTANT**

A full surface contact between tape and substrate is decisive for good adhesion performance.

Contact is achieved by applying pressure. In practice a pressure between 40 and 50 N/ cm<sup>2</sup> is usually needed and an application temperature between 25 and 45 °C or 77 and 113 °F is also necessary.

**During application, add-on parts and tapes** must have the similar temperature.



























### FORD F-150 2021

### **BODY KIT OFF ROAD**