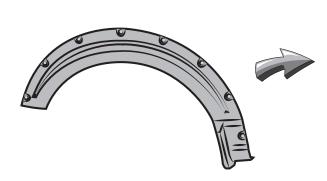

#### FRONT FENDER FLARE

1 REMOVE THE FACTORY FASTENERS & CLEAN

REMOVE ANY RINSE AID OR GLOSS ENHANCERS RESIDUE

2 TEST FIT THE FENDER FLARE

3 MARK

DRAW CENTER HASH MARK WITH GREASE PENCIL ON EACH AIR DESIGN SUPER BOLT AND SHEET METAL. THIS WILL ENSURE FENDER FLARE WILL BE CENTERED TO GREASE PENCIL OUTLINE.