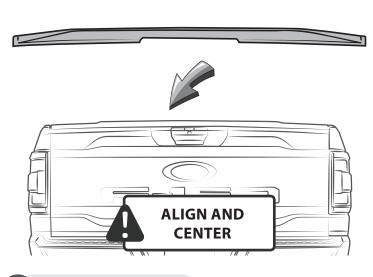

#### TAILGATE SPOILER

PART NUMBER: FO31A05

THE IDEAL TEMPERATURE RANGE OF THE PART AND THE VEHICLE WHEN INSTALLING MUST BE 16°C (60°F) TO 40°C (104°F), THIS GUARANTEES A CORRECT ASSEMBLY.

3 MARK

4 REMOVE THE PART