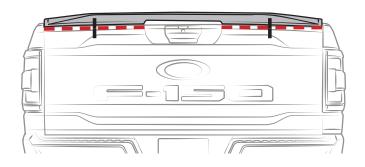

#### TAILGATE SPOILER

PART NUMBER: FO31A05

THE IDEAL TEMPERATURE RANGE OF THE PART AND THE VEHICLE WHEN INSTALLING MUST BE 16°C (60°F) TO 40°C (104°F), THIS GUARANTEES A CORRECT ASSEMBLY.

3 MARK

4 REMOVE THE PART