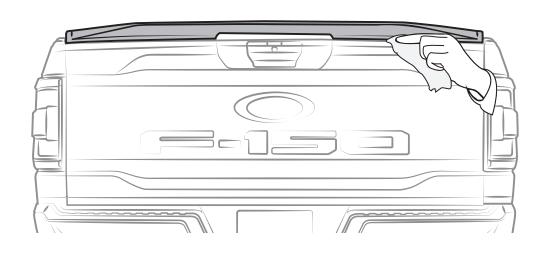

| N/A    |
| В          | ADHESION PROMOTER | Friend Control of the | 1 PC   |

#### TAILGATE SPOILER

PART NUMBER: FO31A05



THE IDEAL TEMPERATURE RANGE OF THE PART AND THE VEHICLE WHEN INSTALLING MUST BE 16°C (60°F) TO 40°C (104°F), THIS GUARANTEES A CORRECT ASSEMBLY.







3 MARK





4 REMOVE THE PART





5 ADHESION PROMOTER



6 PEEL





# FORD F-150 2021 INSTALLATION MANUAL











9 PRESS FIRMLY





DURING APPLICATION, THE VEHICLE, ADD ON PARTS AND TAPE MUST BE AT OR ABOVE 16 °C OR 60 °F. A FULL SURFACE CONTACT BETWEEN TAPE AND SUBSTRATE IS IMPORTANT FOR GOOD ADHESION PERFORMANCE.

CONTACT IS ACHIEVED BY APPLYING PRESSURE. IN PRACTICE, A PRESSURE BETWEEN 40 AND 50 N/cm<sup>2</sup> IS USUALLY NEEDED.



10 CLEAN OFF GREASE PENCIL MARK

DATE: 11/10/2020







## FORD F-150 2021

## **BODY KIT OFF ROAD**