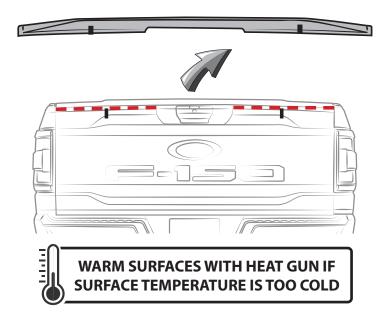

#### TAILGATE SPOILER

PART NUMBER: FO31A05

THE IDEAL TEMPERATURE RANGE OF THE PART AND THE VEHICLE WHEN INSTALLING MUST BE 16°C (60°F) TO 40°C (104°F), THIS GUARANTEES A CORRECT ASSEMBLY.

3 MARK

4 REMOVE THE PART

# FORD F-150 2021 INSTALLATION MANUAL

9 PRESS FIRMLY

DURING APPLICATION, THE VEHICLE, ADD ON PARTS AND TAPE MUST BE AT OR ABOVE 16 °C OR 60 °F. A FULL SURFACE CONTACT BETWEEN TAPE AND SUBSTRATE IS IMPORTANT FOR GOOD ADHESION PERFORMANCE.