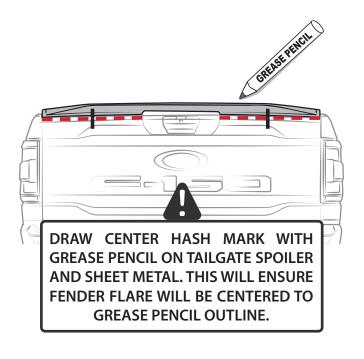

#### TAILGATE SPOILER

PART NUMBER: FO31A05

THE IDEAL TEMPERATURE RANGE OF THE PART AND THE VEHICLE WHEN INSTALLING MUST BE 16°C (60°F) TO 40°C (104°F), THIS GUARANTEES A CORRECT ASSEMBLY.

3 MARK

4 REMOVE THE PART

5 ADHESION PROMOTER

6 PEEL