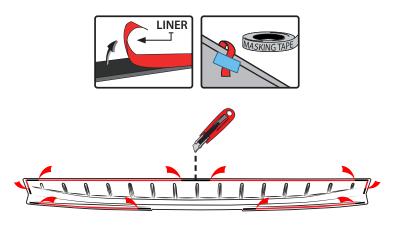

#### TAILGATE SPOILER

PART NUMBER: FO31A05

THE IDEAL TEMPERATURE RANGE OF THE PART AND THE VEHICLE WHEN INSTALLING MUST BE 16°C (60°F) TO 40°C (104°F), THIS GUARANTEES A CORRECT ASSEMBLY.

3 MARK

4 REMOVE THE PART

5 ADHESION PROMOTER

6 PEEL