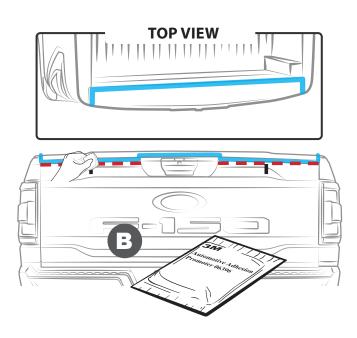

| N/A    |
| В          | ADHESION PROMOTER | Friend Control of the | 1 PC   |

#### TAILGATE SPOILER

PART NUMBER: FO31A05



THE IDEAL TEMPERATURE RANGE OF THE PART AND THE VEHICLE WHEN INSTALLING MUST BE 16°C (60°F) TO 40°C (104°F), THIS GUARANTEES A CORRECT ASSEMBLY.







3 MARK





4 REMOVE THE PART





5 ADHESION PROMOTER



6 PEEL





# FORD F-150 2021 INSTALLATION MANUAL











9 PRESS FIRMLY





DURING APPLICATION, THE VEHICLE, ADD ON PARTS AND TAPE MUST BE AT OR ABOVE 16 °C OR 60 °F. A FULL SURFACE CONTACT BETWEEN TAPE AND SUBSTRATE IS IMPORTANT FOR GOOD ADHESION PERFORMANCE.

CONTACT IS ACHIEVED BY APPLYING PRESSURE. IN PRACTICE, A PRESSURE BETWEEN 40 AND 50 N/cm<sup>2</sup> IS USUALLY NEEDED.



10 CLEAN OFF GREASE PENCIL MARK

DATE: 11/10/2020







## FORD F-150 2021

## **BODY KIT OFF ROAD**