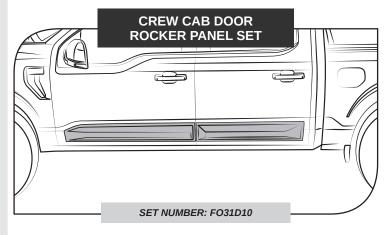

MOTER | Friend Control of the | 1 PC   |

#### TAILGATE SPOILER

PART NUMBER: FO31A05



THE IDEAL TEMPERATURE RANGE OF THE PART AND THE VEHICLE WHEN INSTALLING MUST BE 16°C (60°F) TO 40°C (104°F), THIS GUARANTEES A CORRECT ASSEMBLY.







3 MARK





4 REMOVE THE PART





5 ADHESION PROMOTER



6 PEEL





# FORD F-150 2021 INSTALLATION MANUAL











9 PRESS FIRMLY





DURING APPLICATION, THE VEHICLE, ADD ON PARTS AND TAPE MUST BE AT OR ABOVE 16 °C OR 60 °F. A FULL SURFACE CONTACT BETWEEN TAPE AND SUBSTRATE IS IMPORTANT FOR GOOD ADHESION PERFORMANCE.

CONTACT IS ACHIEVED BY APPLYING PRESSURE. IN PRACTICE, A PRESSURE BETWEEN 40 AND 50 N/cm<sup>2</sup> IS USUALLY NEEDED.



10 CLEAN OFF GREASE PENCIL MARK

DATE: 11/10/2020







## FORD F-150 2021

## **BODY KIT OFF ROAD**