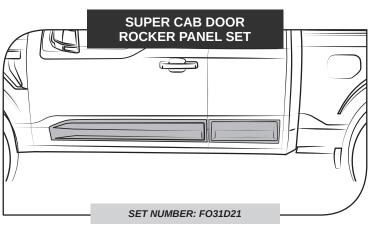

TER | Friend Control of the | 1 PC   |

#### TAILGATE SPOILER

PART NUMBER: FO31A05



THE IDEAL TEMPERATURE RANGE OF THE PART AND THE VEHICLE WHEN INSTALLING MUST BE 16°C (60°F) TO 40°C (104°F), THIS GUARANTEES A CORRECT ASSEMBLY.







3 MARK





4 REMOVE THE PART





5 ADHESION PROMOTER



6 PEEL





# FORD F-150 2021 INSTALLATION MANUAL











9 PRESS FIRMLY





DURING APPLICATION, THE VEHICLE, ADD ON PARTS AND TAPE MUST BE AT OR ABOVE 16 °C OR 60 °F. A FULL SURFACE CONTACT BETWEEN TAPE AND SUBSTRATE IS IMPORTANT FOR GOOD ADHESION PERFORMANCE.

CONTACT IS ACHIEVED BY APPLYING PRESSURE. IN PRACTICE, A PRESSURE BETWEEN 40 AND 50 N/cm<sup>2</sup> IS USUALLY NEEDED.



10 CLEAN OFF GREASE PENCIL MARK

DATE: 11/10/2020







## FORD F-150 2021

## **BODY KIT OFF ROAD**