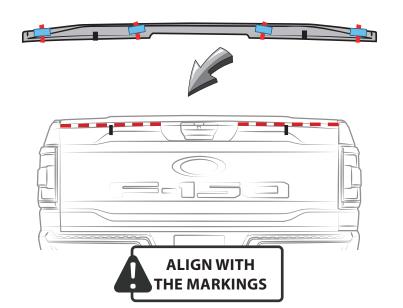

#### TAILGATE SPOILER

PART NUMBER: FO31A05

THE IDEAL TEMPERATURE RANGE OF THE PART AND THE VEHICLE WHEN INSTALLING MUST BE 16°C (60°F) TO 40°C (104°F), THIS GUARANTEES A CORRECT ASSEMBLY.

3 MARK

4 REMOVE THE PART