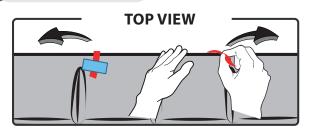

| N/A    |
| В          | ADHESION PROMOTER | Friend Control of the | 1 PC   |

#### TAILGATE SPOILER

PART NUMBER: FO31A05



THE IDEAL TEMPERATURE RANGE OF THE PART AND THE VEHICLE WHEN INSTALLING MUST BE 16°C (60°F) TO 40°C (104°F), THIS GUARANTEES A CORRECT ASSEMBLY.







3 MARK





4 REMOVE THE PART





5 ADHESION PROMOTER



6 PEEL





# FORD F-150 2021 INSTALLATION MANUAL











9 PRESS FIRMLY





DURING APPLICATION, THE VEHICLE, ADD ON PARTS AND TAPE MUST BE AT OR ABOVE 16 °C OR 60 °F. A FULL SURFACE CONTACT BETWEEN TAPE AND SUBSTRATE IS IMPORTANT FOR GOOD ADHESION PERFORMANCE.

CONTACT IS ACHIEVED BY APPLYING PRESSURE. IN PRACTICE, A PRESSURE BETWEEN 40 AND 50 N/cm<sup>2</sup> IS USUALLY NEEDED.



10 CLEAN OFF GREASE PENCIL MARK

DATE: 11/10/2020







## FORD F-150 2021

## **BODY KIT OFF ROAD**