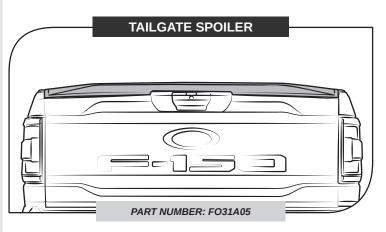

# **TAILGATE SPOILER**

#### TAILGATE SPOILER

PART NUMBER: FO31A05

THE IDEAL TEMPERATURE RANGE OF THE PART AND THE VEHICLE WHEN INSTALLING MUST BE 16°C (60°F) TO 40°C (104°F), THIS GUARANTEES A CORRECT ASSEMBLY.

3 MARK

4 REMOVE THE PART