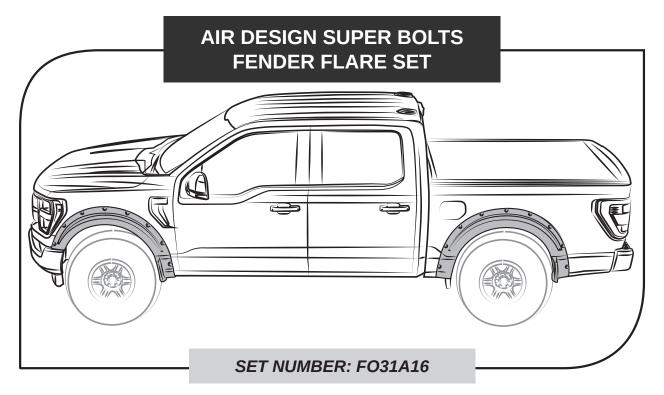

R | Friend Control of the | 1 PC   |

#### TAILGATE SPOILER

PART NUMBER: FO31A05



THE IDEAL TEMPERATURE RANGE OF THE PART AND THE VEHICLE WHEN INSTALLING MUST BE 16°C (60°F) TO 40°C (104°F), THIS GUARANTEES A CORRECT ASSEMBLY.







3 MARK





4 REMOVE THE PART





5 ADHESION PROMOTER



6 PEEL





# FORD F-150 2021 INSTALLATION MANUAL











9 PRESS FIRMLY





DURING APPLICATION, THE VEHICLE, ADD ON PARTS AND TAPE MUST BE AT OR ABOVE 16 °C OR 60 °F. A FULL SURFACE CONTACT BETWEEN TAPE AND SUBSTRATE IS IMPORTANT FOR GOOD ADHESION PERFORMANCE.

CONTACT IS ACHIEVED BY APPLYING PRESSURE. IN PRACTICE, A PRESSURE BETWEEN 40 AND 50 N/cm<sup>2</sup> IS USUALLY NEEDED.



10 CLEAN OFF GREASE PENCIL MARK

DATE: 11/10/2020







## FORD F-150 2021

## **BODY KIT OFF ROAD**