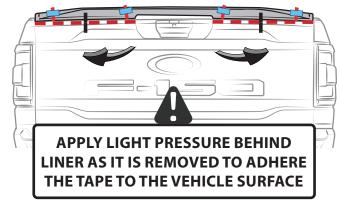

# FORD F-150 2021 INSTALLATION MANUAL

9 PRESS FIRMLY

DURING APPLICATION, THE VEHICLE, ADD ON PARTS AND TAPE MUST BE AT OR ABOVE 16 °C OR 60 °F. A FULL SURFACE CONTACT BETWEEN TAPE AND SUBSTRATE IS IMPORTANT FOR GOOD ADHESION PERFORMANCE.

CONTACT IS ACHIEVED BY APPLYING PRESSURE. IN PRACTICE, A PRESSURE BETWEEN 40 AND 50 N/cm<sup>2</sup> IS USUALLY NEEDED.

10 CLEAN OFF GREASE PENCIL MARK

DATE: 11/10/2020