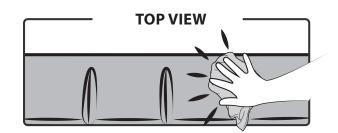

# FORD F-150 2021 INSTALLATION MANUAL

9 PRESS FIRMLY

DURING APPLICATION, THE VEHICLE, ADD ON PARTS AND TAPE MUST BE AT OR ABOVE 16 °C OR 60 °F. A FULL SURFACE CONTACT BETWEEN TAPE AND SUBSTRATE IS IMPORTANT FOR GOOD ADHESION PERFORMANCE.

CONTACT IS ACHIEVED BY APPLYING PRESSURE. IN PRACTICE, A PRESSURE BETWEEN 40 AND 50 N/cm<sup>2</sup> IS USUALLY NEEDED.

10 CLEAN OFF GREASE PENCIL MARK

DATE: 11/10/2020