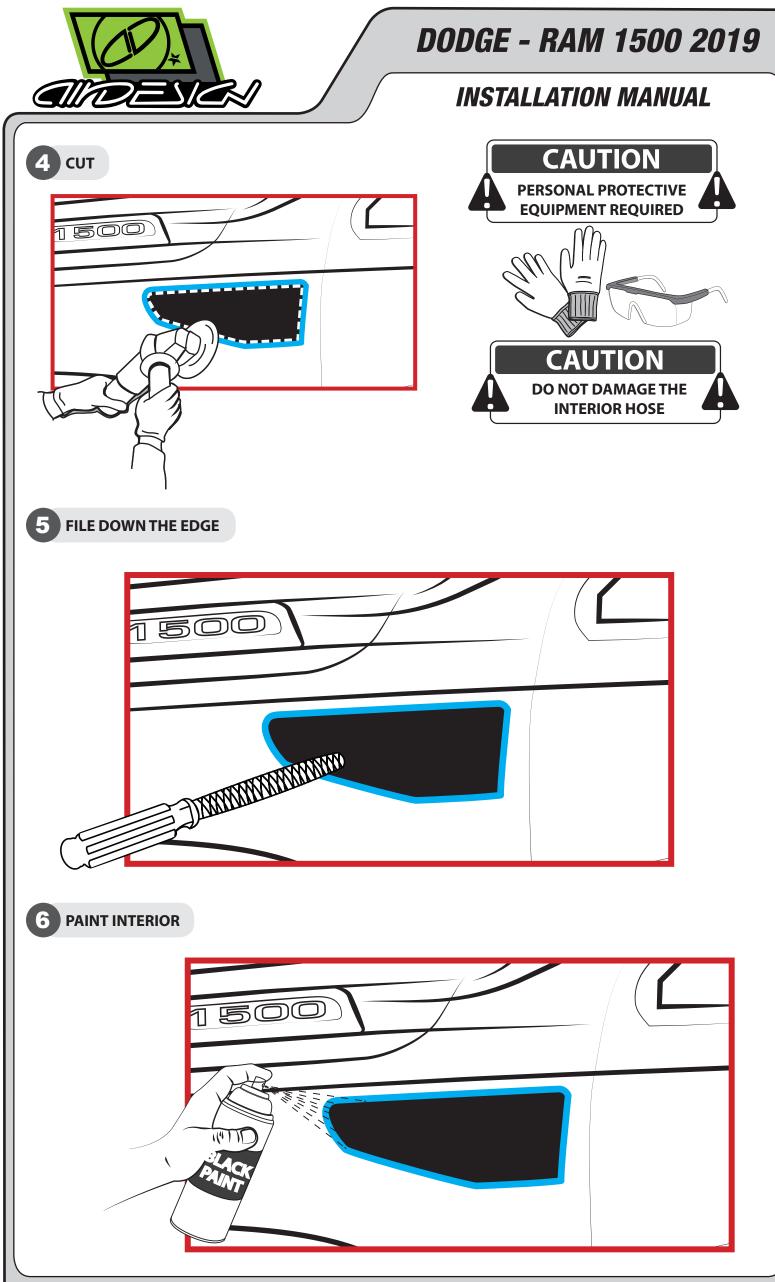

|                          | 12 PCS                |
| D                                                                  | *WASHER 4 mm                                  | 0                        | 12 PCS                |
| Е                                                                  | AUTOMOTIVE ADHESION PROMOTER                  |                          | 1 PC                  |
| F                                                                  | TEMPLATES                                     | LH RH                    | 2 PCS                 |
| DATF: 03.09.19 PG. 1                                               |                                               |                          |                       |

**DATE: 03.09.19** VERSION 0

www.airdesignusa.com





**DATE: 03.09.19** VERSION 0

www.airdesignusa.com









DATE: 03.09.19

www.airdesignusa.com

PG. 7



## **DODGE - RAM 1500 2019**

### **INSTALLATION MANUAL**

#### **INSTRUCTIONS PAINTING**

IF THE PART IS IN FIRST, APPLY THE FOLLOWING PROCESS

PLEASE READ CAREFULLY BEFORE STARTING WITH PAINTING PROCESS

#### **BODYCOLOR PAINTING INSTRUCTIONS**



SAND THE PART SOFTLY WITH A 400 GRAINS SAND PAPER OR WITH A SCOTCH-BRITE RED SPONGE. BE CAREFUL NOT TO DAMAGE FACTORY SATIN BLACK FINISH. CLEAN WITH ISOPROPYL ALCOHOL AFTERWARDS.



APPLY A GOOD QUALITY 2K PRIMER.



CHECK THE PARTS MINUTELY, THESE MUST HAVE A SMOOTH FINISH.



DUST ANY POWDER PARTICLE WITH A FLANNEL TOWEL BEFORE APPLYING THE PAINT.



APPLY BASE COAT TO GET A SMOOTH AND FINE FINISH.



WAIT 15 MINUTES, CHECK MINUTELY AN