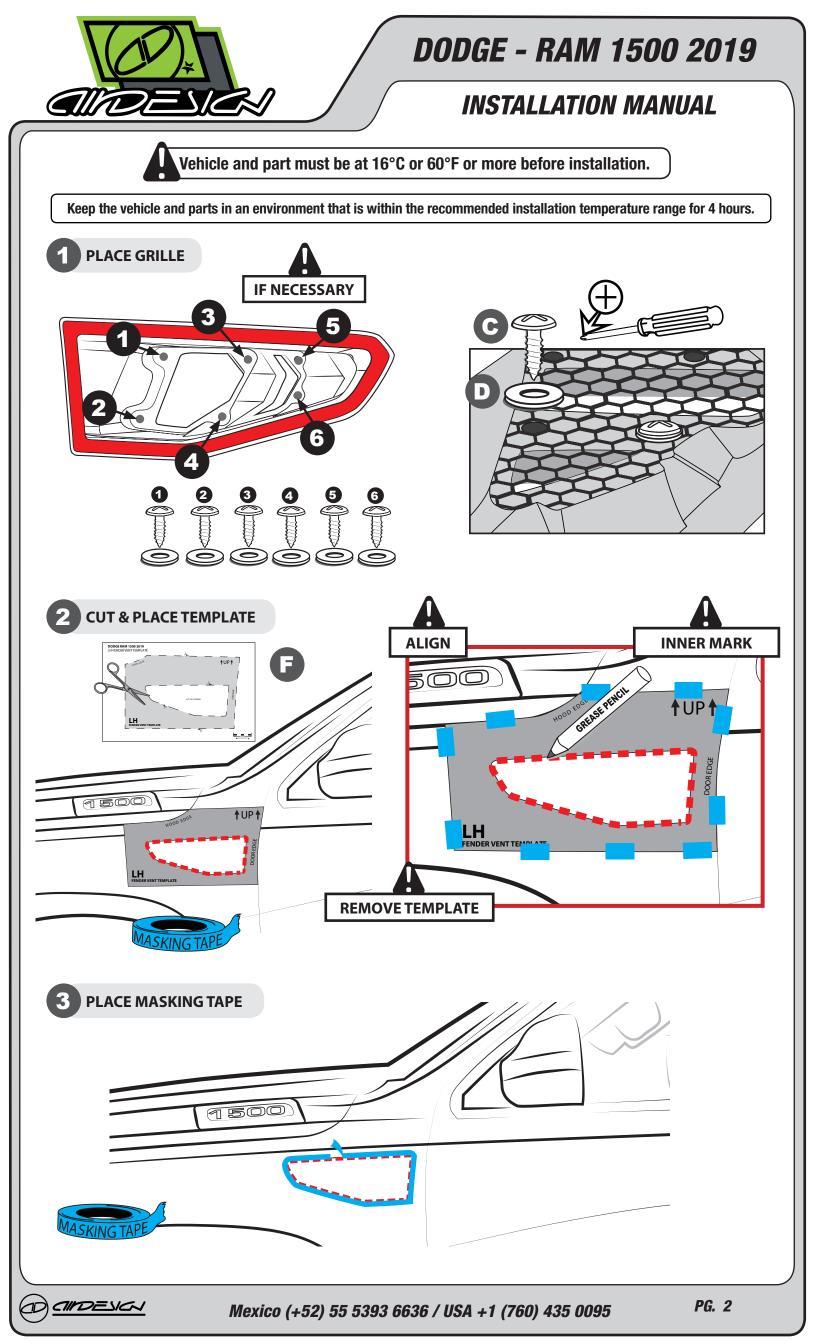

|                          | 12 PCS                |
| D                                                                  | *WASHER 4 mm                                  | 0                        | 12 PCS                |
| Е                                                                  | AUTOMOTIVE ADHESION PROMOTER                  |                          | 1 PC                  |
| F                                                                  | TEMPLATES                                     | LH RH                    | 2 PCS                 |
| DATF: 03.09.19 PG. 1                                               |                                               |                          |                       |

**DATE: 03.09.19** VERSION 0

www.airdesignusa.com





**DATE: 03.09.19** VERSION 0

www.airdesignusa.com









DATE: 03.09.19

www.airdesignusa.com

PG. 7



## **DODGE - RAM 1500 2019**

### **INSTALLATION MANUAL**

#### **INSTRUCTIONS PAINTING**

IF THE PART IS IN FIRST, APPLY THE FOLLOWING PROCESS

PLEASE READ CAREFULLY BEFORE STARTING WITH PAINTING PROCESS

#### **BODYCOLOR PAINTING INSTRUCTIONS**



SAND THE PART SOFTLY WITH A 400 GRAINS SAND PAPER OR WITH A SCOTCH-BRITE RED SPONGE. BE CAREFUL NOT TO DAMAGE FACTORY SATIN BLACK FINISH. CLEAN WITH ISOPROPYL ALCOHOL AFTERWARDS.



APPLY A GOOD QUALITY 2K PRIMER.



CHECK THE PARTS MINUTELY, THESE MUST HAVE A SMOOTH FINISH.



DUST ANY POWDER PARTICLE WITH A FLANNEL TOWEL BEFORE APPLYING THE PAINT.



APPLY BASE COAT TO GET A SMOOTH AND FINE FINISH.



WAIT 15 MINUTES, CHECK MINUTELY