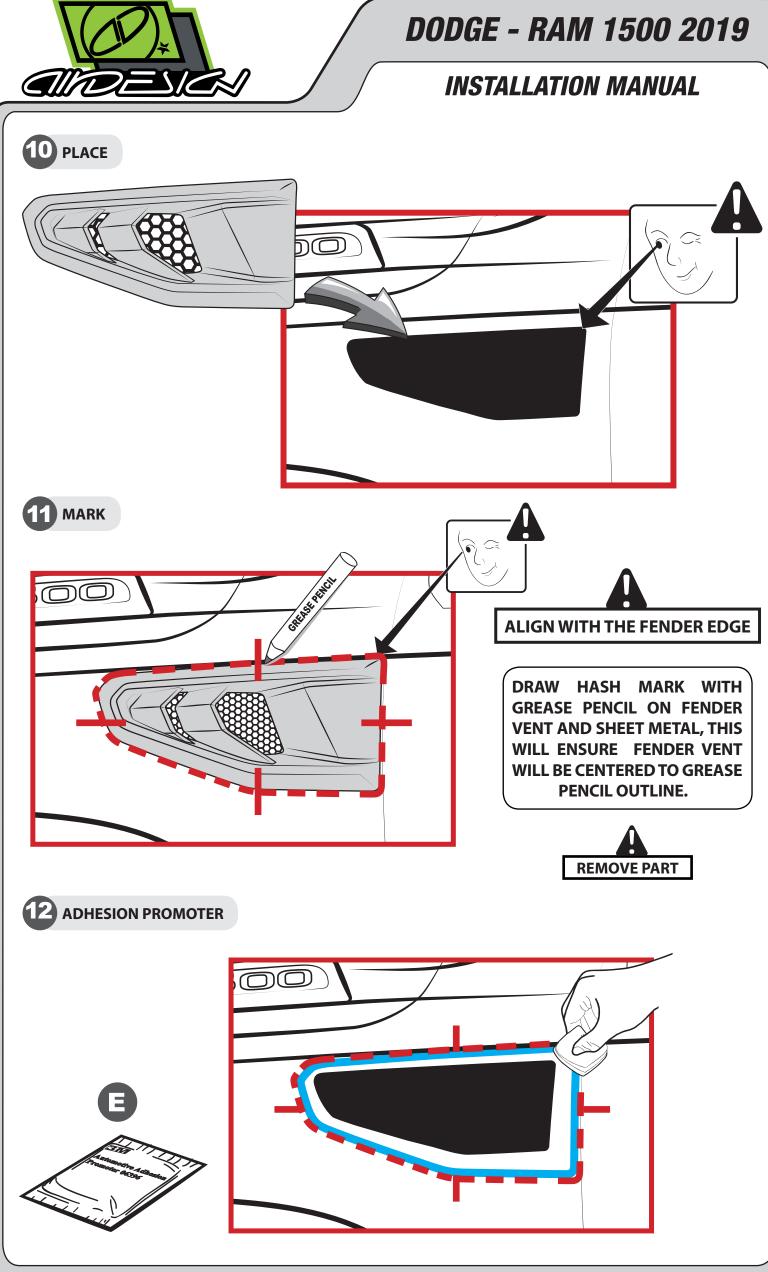

|
| D                                                                  | *WASHER 4 mm                                  | 0                        | 12 PCS                |
| Е                                                                  | AUTOMOTIVE ADHESION PROMOTER                  |                          | 1 PC                  |
| F                                                                  | TEMPLATES                                     | LH RH                    | 2 PCS                 |
| DATF: 03.09.19 PG. 1                                               |                                               |                          |                       |

**DATE: 03.09.19** VERSION 0

www.airdesignusa.com





**DATE: 03.09.19** VERSION 0

www.airdesignusa.com









DATE: 03.09.19

www.airdesignusa.com

PG. 7



## **DODGE - RAM 1500 2019**

### **INSTALLATION MANUAL**

#### **INSTRUCTIONS PAINTING**

IF THE PART IS IN FIRST, APPLY THE FOLLOWING PROCESS

PLEASE READ CAREFULLY BEFORE STARTING WITH PAINTING PROCESS

#### **BODYCOLOR PAINTING INSTRUCTIONS**



SAND THE PART SOFTLY WITH A 400 GRAINS SAND PAPER OR WITH A SCOTCH-BRITE RED SPONGE. BE CAREFUL NOT TO DAMAGE FACTORY SATIN BLACK FINISH. CLEAN WITH ISOPROPYL ALCOHOL AFTERWARDS.



APPLY A GOOD QUALITY 2K PRIMER.



CHECK THE PARTS MINUTELY, THESE MUST HAVE A SMOOTH FINISH.



DUST ANY POWDER PARTICLE WITH A FLANNEL TOWEL BEFORE APPLYING THE PAINT.



APPLY BASE COAT TO GET A SMOOTH AND FINE FINISH.



WAIT 15 MINUTES, CHECK MINUTELY AND DETAIL WHERE NECESSARY.



APPLY A THIN LAYER OF VARNI