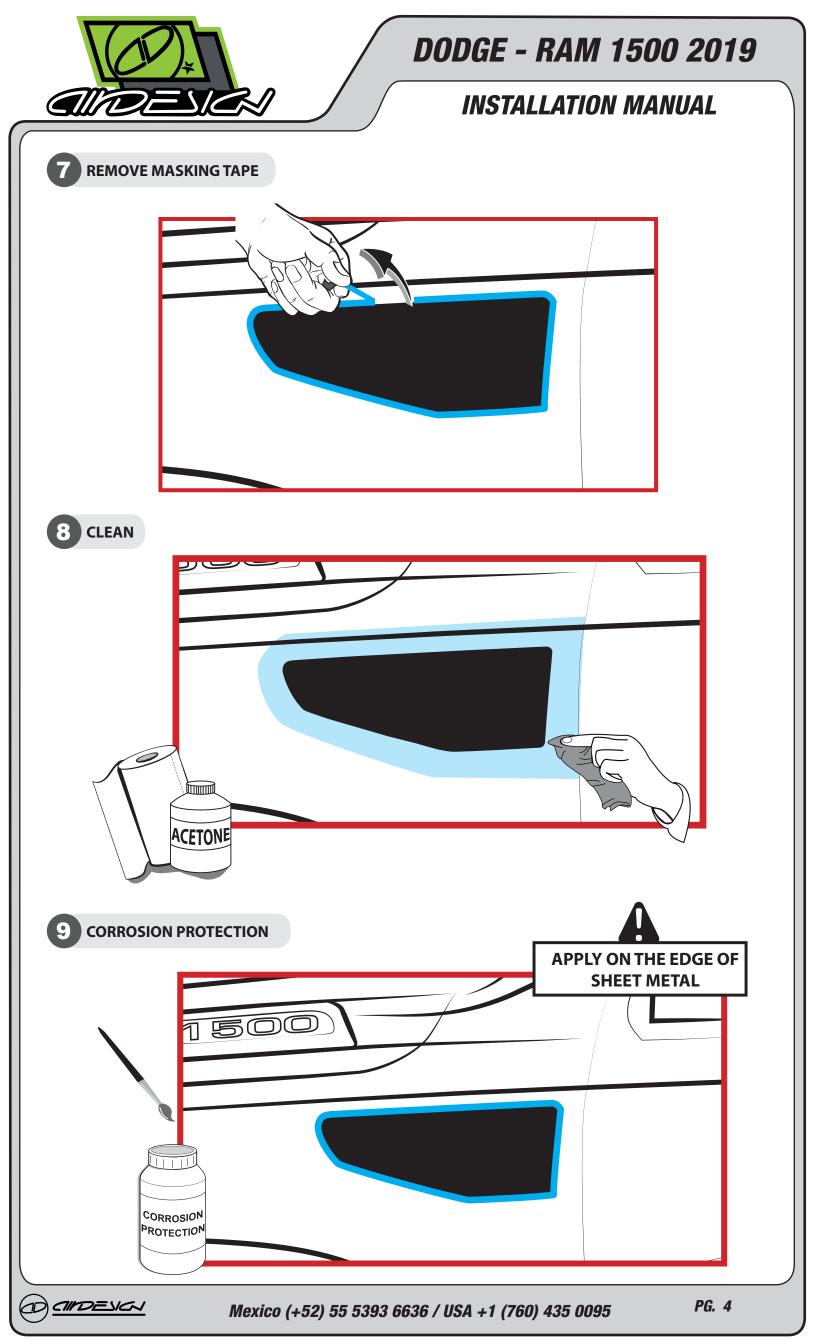

|
| D                                                                  | *WASHER 4 mm                                  | 0                        | 12 PCS                |
| Е                                                                  | AUTOMOTIVE ADHESION PROMOTER                  |                          | 1 PC                  |
| F                                                                  | TEMPLATES                                     | LH RH                    | 2 PCS                 |
| DATF: 03.09.19 PG. 1                                               |                                               |                          |                       |

**DATE: 03.09.19** VERSION 0

www.airdesignusa.com





**DATE: 03.09.19** VERSION 0

www.airdesignusa.com









DATE: 03.09.19

www.airdesignusa.com

PG. 7



## **DODGE - RAM 1500 2019**

### **INSTALLATION MANUAL**

#### **INSTRUCTIONS PAINTING**

IF THE PART IS IN FIRST, APPLY THE FOLLOWING PROCESS

PLEASE READ CAREFULLY BEFORE STARTING WITH PAINTING PROCESS

#### **BODYCOLOR PAINTING INSTRUCTIONS**



SAND THE PART SOFTLY WITH A 400 GRAINS SAND PAPER OR WITH A SCOTCH-BRITE RED SPONGE. BE CAREFUL NOT TO DAMAGE FACTORY SATIN BLACK FINISH. CLEAN WITH ISOPROPYL ALCOHOL AFTERWARDS.



APPLY A GOOD QUALITY 2K PRIMER.



CHECK THE PARTS MINUTELY, THESE MUST HAVE A SMOOTH FINISH.



DUST ANY POWDER PARTICLE WITH A FLANNEL TOWEL BEFORE APPLYING THE PAINT.



APPLY BASE COAT TO GET A SMOOTH AND FINE FINISH.



WAIT 15 MINUTES, CHECK MINUTELY AND DETAIL WHERE NECESSARY.



APPLY A THIN LAYER OF VAR