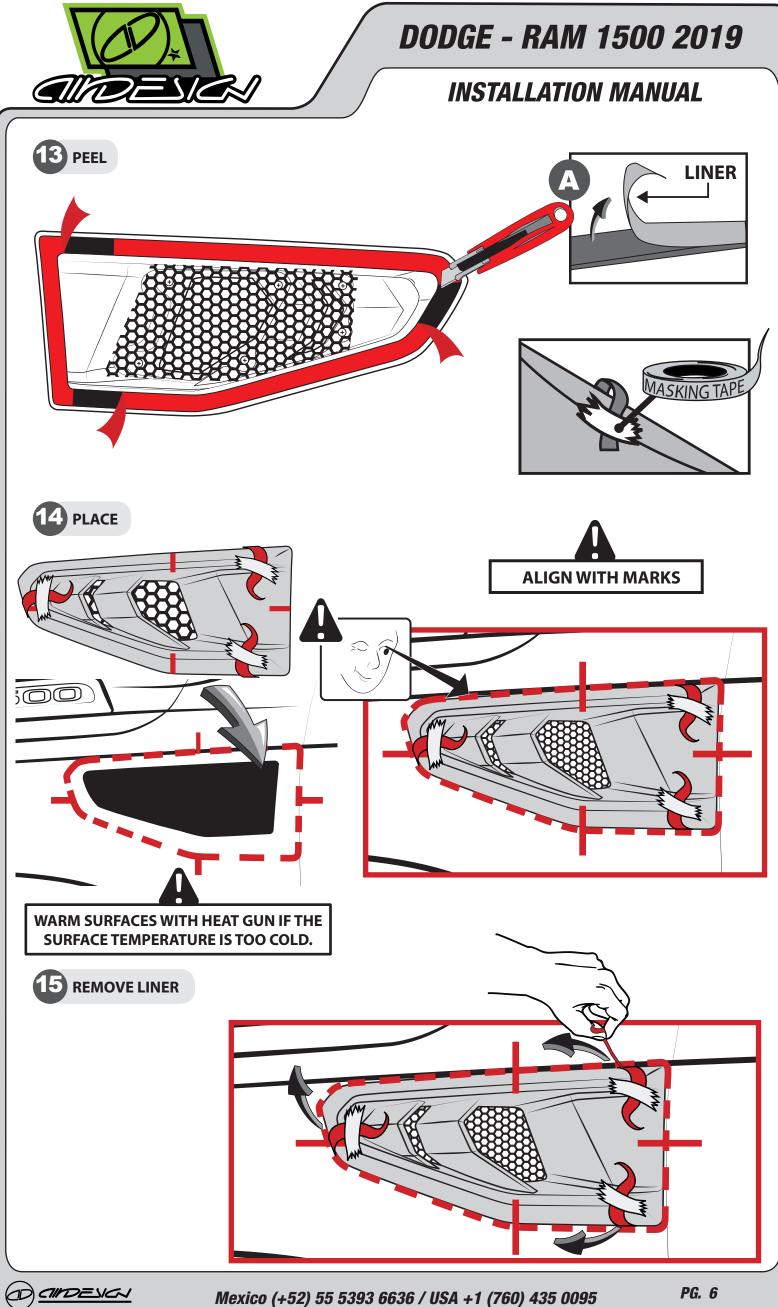

|
| D                                                                  | *WASHER 4 mm                                  | 0                        | 12 PCS                |
| Е                                                                  | AUTOMOTIVE ADHESION PROMOTER                  |                          | 1 PC                  |
| F                                                                  | TEMPLATES                                     | LH RH                    | 2 PCS                 |
| DATF: 03.09.19 PG. 1                                               |                                               |                          |                       |

**DATE: 03.09.19** VERSION 0

www.airdesignusa.com





**DATE: 03.09.19** VERSION 0

www.airdesignusa.com









DATE: 03.09.19

www.airdesignusa.com

PG. 7



## **DODGE - RAM 1500 2019**

### **INSTALLATION MANUAL**

#### **INSTRUCTIONS PAINTING**

IF THE PART IS IN FIRST, APPLY THE FOLLOWING PROCESS

PLEASE READ CAREFULLY BEFORE STARTING WITH PAINTING PROCESS

#### **BODYCOLOR PAINTING INSTRUCTIONS**



SAND THE PART SOFTLY WITH A 400 GRAINS SAND PAPER OR WITH A SCOTCH-BRITE RED SPONGE. BE CAREFUL NOT TO DAMAGE FACTORY SATIN BLACK FINISH. CLEAN WITH ISOPROPYL ALCOHOL AFTERWARDS.



APPLY A GOOD QUALITY 2K PRIMER.



CHECK THE PARTS MINUTELY, THESE MUST HAVE A SMOOTH FINISH.



DUST ANY POWDER PARTICLE WITH A FLANNEL TOWEL BEFORE APPLYING THE PAINT.



APPLY BASE COAT TO GET A SMOOTH AND FINE FINISH.



WAIT 15 MINUTES, CHECK MINUTELY AND DETAIL WHERE NECESSARY.



APPLY A THIN LAYER OF VARNISH