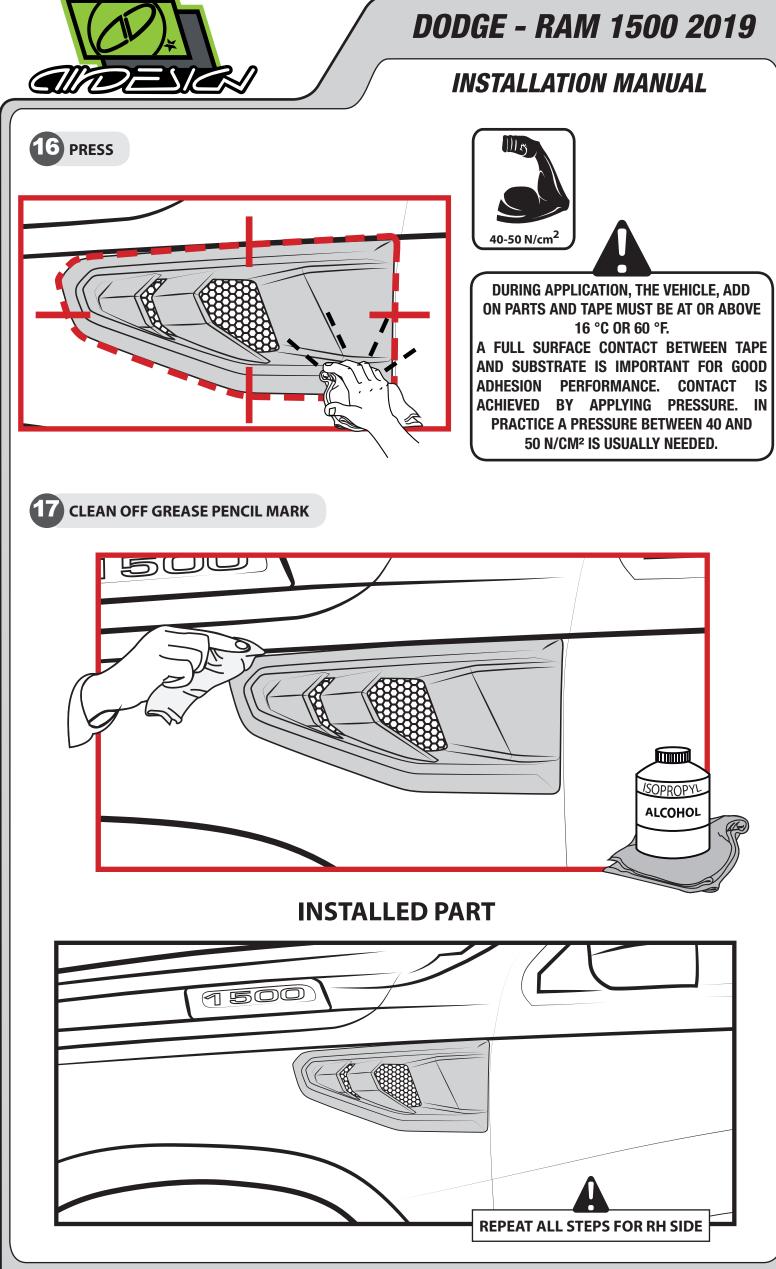

|
| D                                                                  | *WASHER 4 mm                                  | 0                        | 12 PCS                |
| Е                                                                  | AUTOMOTIVE ADHESION PROMOTER                  |                          | 1 PC                  |
| F                                                                  | TEMPLATES                                     | LH RH                    | 2 PCS                 |
| DATF: 03.09.19 PG. 1                                               |                                               |                          |                       |

**DATE: 03.09.19** VERSION 0

www.airdesignusa.com





**DATE: 03.09.19** VERSION 0

www.airdesignusa.com









DATE: 03.09.19

www.airdesignusa.com

PG. 7



## **DODGE - RAM 1500 2019**

### **INSTALLATION MANUAL**

#### **INSTRUCTIONS PAINTING**

IF THE PART IS IN FIRST, APPLY THE FOLLOWING PROCESS

PLEASE READ CAREFULLY BEFORE STARTING WITH PAINTING PROCESS

#### **BODYCOLOR PAINTING INSTRUCTIONS**



SAND THE PART SOFTLY WITH A 400 GRAINS SAND PAPER OR WITH A SCOTCH-BRITE RED SPONGE. BE CAREFUL NOT TO DAMAGE FACTORY SATIN BLACK FINISH. CLEAN WITH ISOPROPYL ALCOHOL AFTERWARDS.



APPLY A GOOD QUALITY 2K PRIMER.



CHECK THE PARTS MINUTELY, THESE MUST HAVE A SMOOTH FINISH.



DUST ANY POWDER PARTICLE WITH A FLANNEL TOWEL BEFORE APPLYING THE PAINT.



APPLY BASE COAT TO GET A SMOOTH AND FINE FINISH.



WAIT 15 MINUTES, CHECK MINUTELY AND DETAIL WHERE NECESSARY.



APPLY A THIN LAYER OF VARNISH.