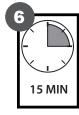

WAIT 15 MINUTES, CHECK MINUTELY AND DETAIL WHERE NECESSARY.

APPLY A THIN LAYER OF VARNISH.

WAIT 5 MORE MINUTES.

VARNISH PLENTY UNTIL YOU GET THE DESIRED BRIGHT AND FINISH. WAIT 5 MORE MINUTES.

CURE AT A MAXIMUM TEMPERATURE OF 60°C (140°F) FOR 15 MINUTES. DO NOT EXCEED SUGGESTED TEMPERATURE.