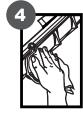

## **BODYCOLOR PAINTING INSTRUCTIONS**

SAND THE PART SOFTLY WITH A 400 GRAINS SAND PAPER OR WITH A SCOTCH-BRITE RED SPONGE. BE CAREFUL NOT TO DAMAGE FACTORY SATIN BLACK FINISH. CLEAN WITH ISOPROPYL ALCOHOL AFTERWARDS.