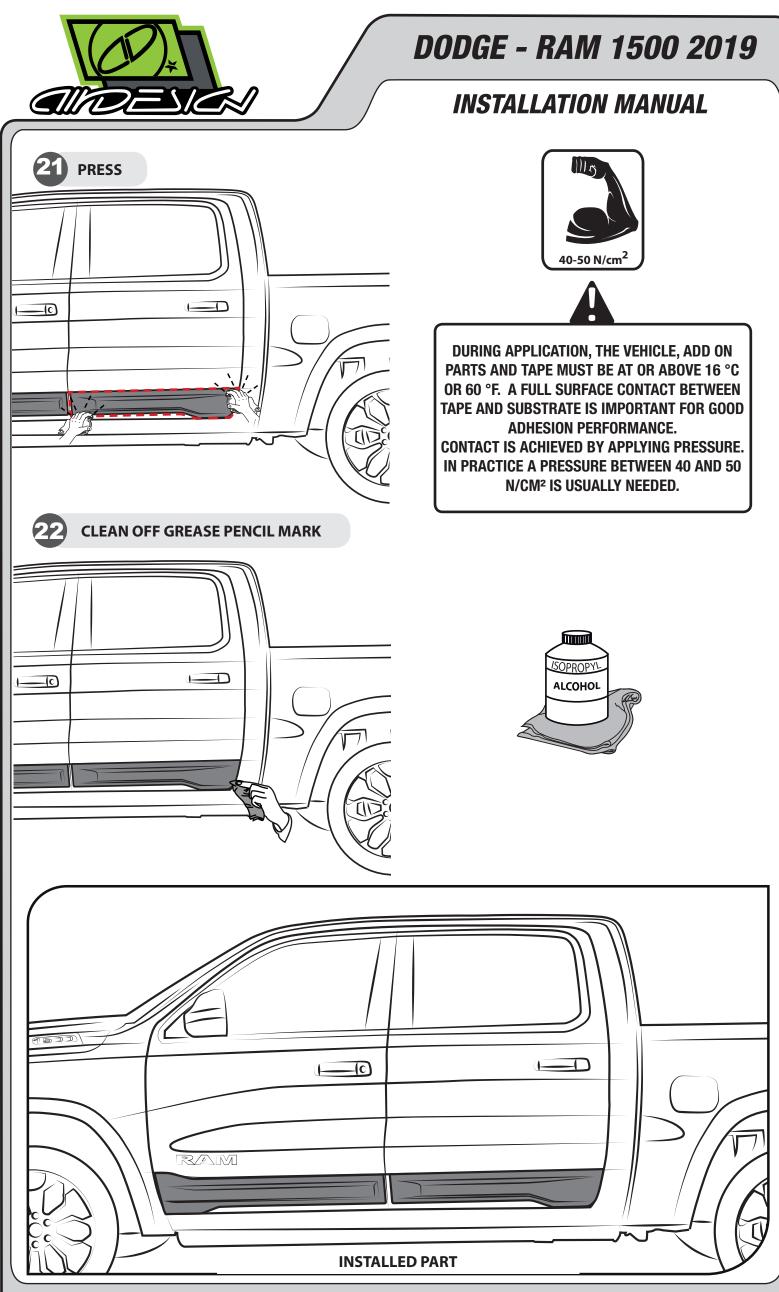

AIDESICN

1D)

ACETONE



DATE: 03.09.19

www.airdesignusa.com





DATE: 03.09.19

www.airdesignusa.com

PG. 5





DATE: 03.09.19

www.airdesignusa.com

*PG.* 7



## **DODGE - RAM 1500 2019**

## **INSTALLATION MANUAL**

## **INSTRUCTIONS PAINTING**

IF THE PART IS IN FIRST, APPLY THE FOLLOWING PROCESS

PLEASE READ CAREFULLY BEFORE STARTING WITH PAINTING PROCESS

## **BODYCOLOR PAINTING INSTRUCTIONS**



SAND THE PART SOFTLY WITH A 400 GRAINS SAND PAPER OR WITH A SCOTCH-BRITE RED SPONGE. BE CAREFUL NOT TO DAMAGE FACTORY SATIN BLACK FINISH. CLEAN WITH ISOPROPYL ALCOHOL AFTERWARDS.



APPLY A GOOD QUALITY 2K PRIMER.



CHECK THE PARTS MINUTELY, THESE MUST HAVE A SMOOTH FINISH.



DUST ANY POWDER PARTICLE WITH A FLANNEL TOWEL BEFORE APPLYING THE PAINT.



APPLY BASE COAT TO GET A SMOOTH AND FINE FINISH.



WAIT 15 MINUTES, CHECK MINUTELY AND DETAIL WHERE NECESSARY.



APPLY A THIN LAYER OF VARNISH.