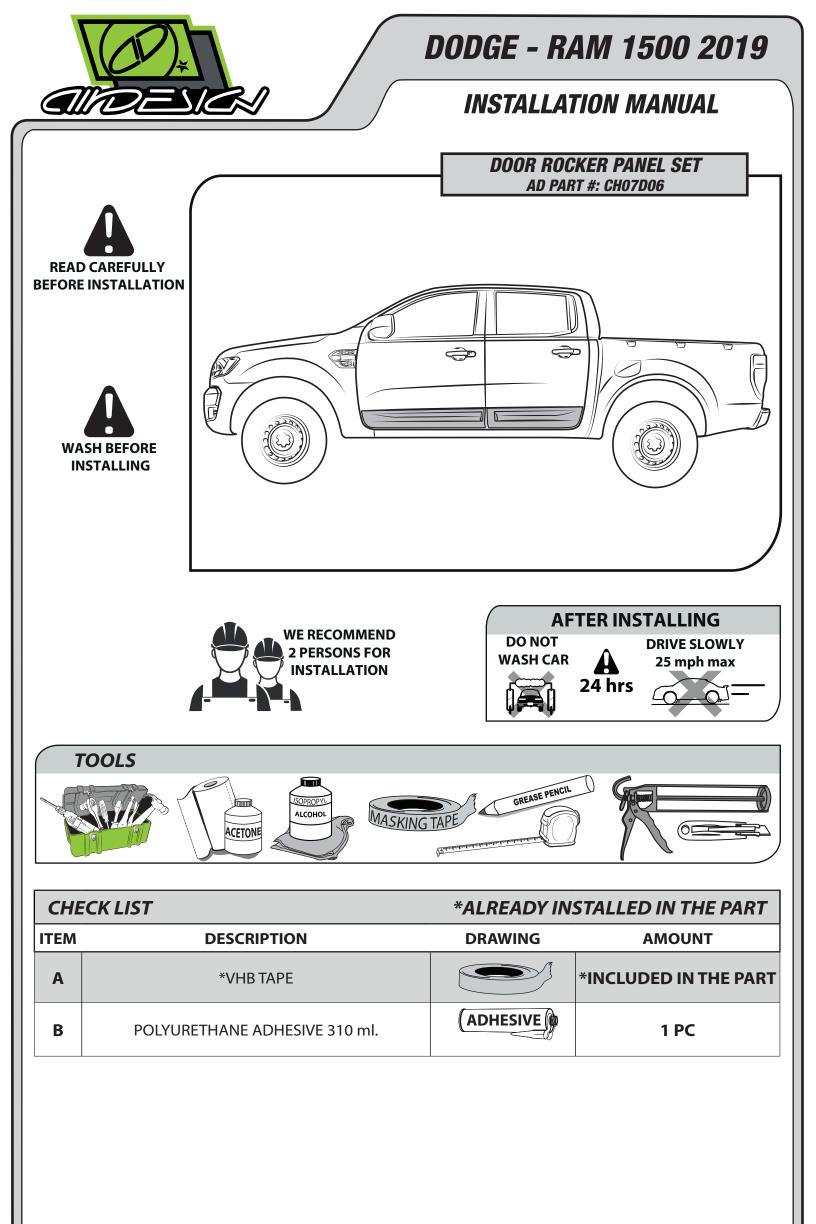

AIDESICN

1D)

ACETONE



DATE: 03.09.19

www.airdesignusa.com





DATE: 03.09.19

www.airdesignusa.com

PG. 5





DATE: 03.09.19

www.airdesignusa.com

*PG.* 7



## **DODGE - RAM 1500 2019**

## **INSTALLATION MANUAL**

## **INSTRUCTIONS PAINTING**

IF THE PART IS IN FIRST, APPLY THE FOLLOWING PROCESS

PLEASE READ CAREFULLY BEFORE STARTING WITH PAINTING PROCESS

## **BODYCOLOR PAINTING INSTRUCTIONS**



SAND THE PART SOFTLY WITH A 400 GRAINS SAND PAPER OR WITH A SCOTCH-BRITE RED SPONGE. BE CAREFUL NOT TO DAMAGE FACTORY SATIN BLACK FINISH. CLEAN WITH ISOPROPYL ALCOHOL AFTERWARDS.



APPLY A GOOD QUALITY 2K PRIMER.



CHECK THE PARTS MINUTELY, THESE MUST HAVE A SMOOTH FINISH.



DUST ANY POWDER PARTICLE WITH A FLANNEL TOWEL BEFORE APPLYING THE PAINT.



APPLY BASE COAT TO GET A SMO