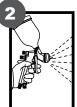

APPLY A GOOD QUALITY 2K PRIMER.

CHECK THE PARTS MINUTELY, THESE MUST HAVE A SMOOTH FINISH.

DUST ANY POWDER PARTICLE WITH A FLANNEL TOWEL BEFORE APPLYING THE PAINT.

APPLY BASE COAT TO GET A SMOOTH AND FINE FINISH.