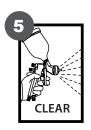

APPLY A GOOD QUALITY 2K PRIMER.

CHECK THE PARTS MINUTELY, THESE MUST HAVE A SMOOTH FINISH.

DUST ANY POWDER PARTICLE WITH A FLANNEL TOWEL BEFORE APPLYING THE PAINT.

APPLY BASE COAT TO GET A SMOOTH AND FINE FINISH.