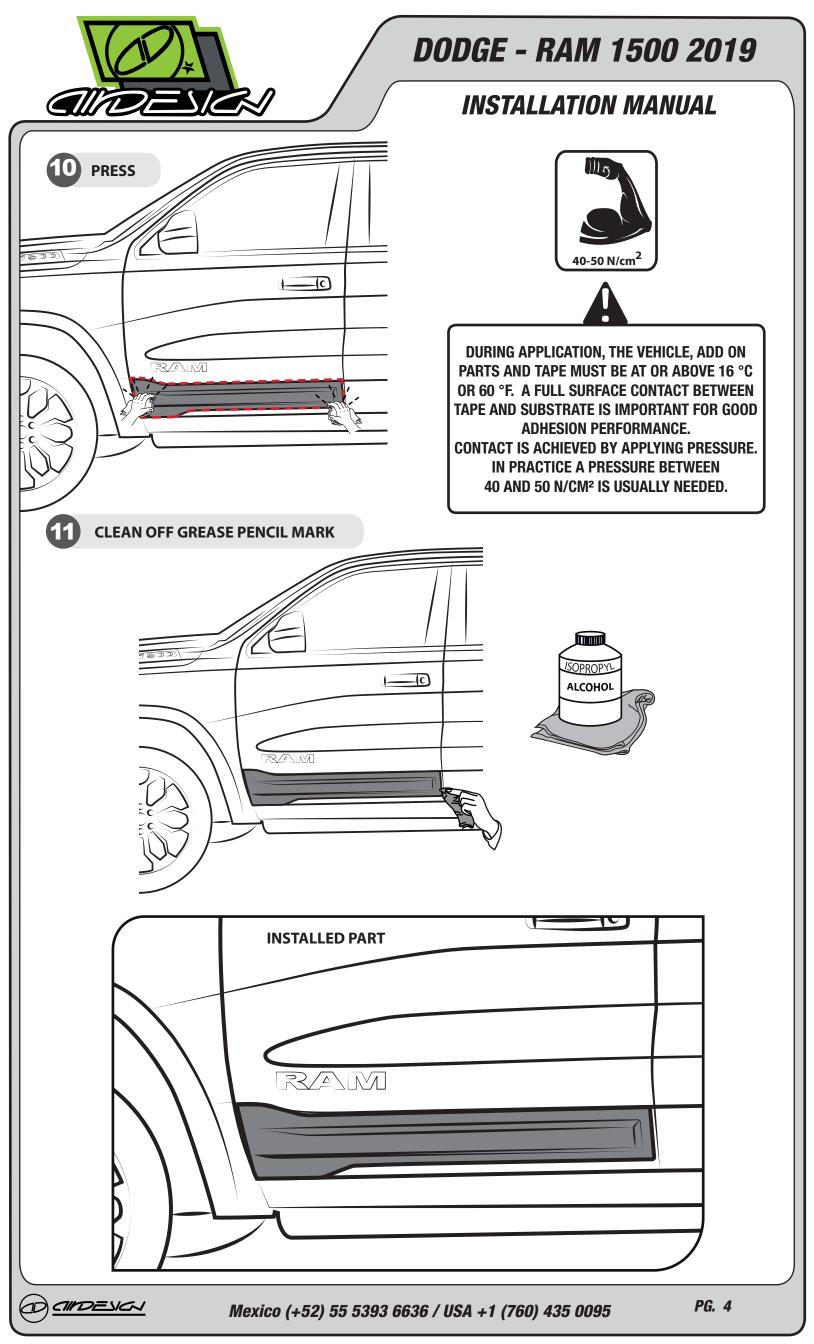

AIDESICN

1D)

ACETONE



DATE: 03.09.19

www.airdesignusa.com





DATE: 03.09.19

www.airdesignusa.com

PG. 5





DATE: 03.09.19

www.airdesignusa.com

*PG.* 7



## **DODGE - RAM 1500 2019**

## **INSTALLATION MANUAL**

## **INSTRUCTIONS PAINTING**

IF THE PART IS IN FIRST, APPLY THE FOLLOWING PROCESS

PLEASE READ CAREFULLY BEFORE STARTING WITH PAINTING PROCESS

## **BODYCOLOR PAINTING INSTRUCTIONS**



SAND THE PART SOFTLY WITH A 400 GRAINS SAND PAPER OR WITH A SCOTCH-BRITE RED SPONGE. BE CAREFUL NOT TO DAMAGE FACTORY SATIN BLACK FINISH. CLEAN WITH ISOPROPYL ALCOHOL AFTERWARDS.



APPLY A GOOD QUALITY 2K PRIMER.



CHECK THE PARTS MINUTELY, THESE MUST HAVE A SMOOTH FINISH.



DUST ANY POWDER PARTICLE WITH A FLANNEL TOWEL BEFORE APPLYING THE PAINT.



APPLY BASE COAT TO GET A SMOOTH AND FINE FINISH.



WAIT 15 MINUTES, CHECK MINUTELY AND DETAIL WHE