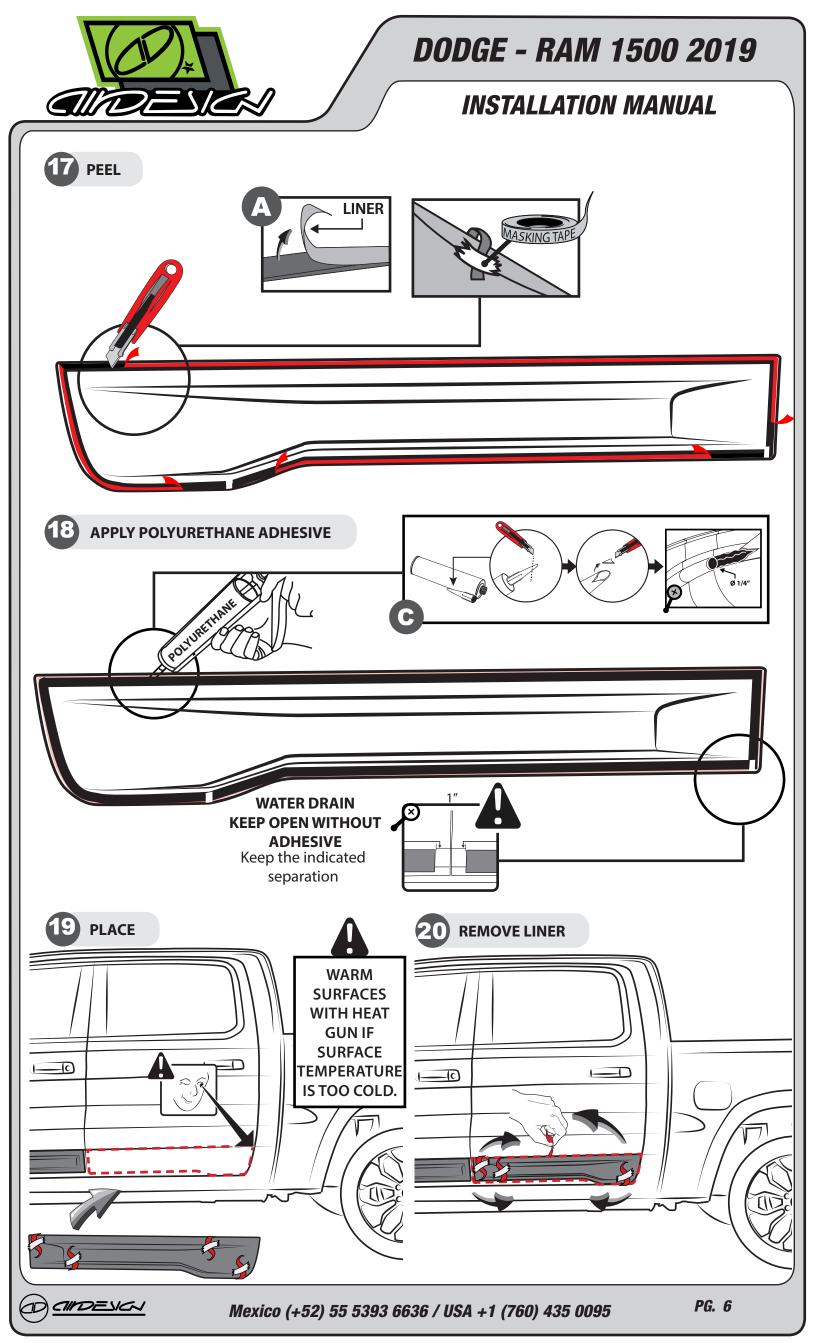

AIDESICN

1D)

ACETONE



DATE: 03.09.19

www.airdesignusa.com





DATE: 03.09.19

www.airdesignusa.com

PG. 5





DATE: 03.09.19

www.airdesignusa.com

*PG.* 7



## **DODGE - RAM 1500 2019**

## **INSTALLATION MANUAL**

## **INSTRUCTIONS PAINTING**

IF THE PART IS IN FIRST, APPLY THE FOLLOWING PROCESS

PLEASE READ CAREFULLY BEFORE STARTING WITH PAINTING PROCESS

## **BODYCOLOR PAINTING INSTRUCTIONS**



SAND THE PART SOFTLY WITH A 400 GRAINS SAND PAPER OR WITH A SCOTCH-BRITE RED SPONGE. BE CAREFUL NOT TO DAMAGE FACTORY SATIN BLACK FINISH. CLEAN WITH ISOPROPYL ALCOHOL AFTERWARDS.



APPLY A GOOD QUALITY 2K PRIMER.



CHECK THE PARTS MINUTELY, THESE MUST HAVE A SMOOTH FINISH.



DUST ANY POWDER PARTICLE WITH A FLANNEL TOWEL BEFORE APPLYING THE PAINT.



APPLY BASE COAT TO GET A SMOOTH AND FINE FINISH.



WAIT 15 MINUTES, CHECK MINUTELY AND DETAIL WHERE NECESSARY.



APPLY A THIN LAYER OF VARNISH.