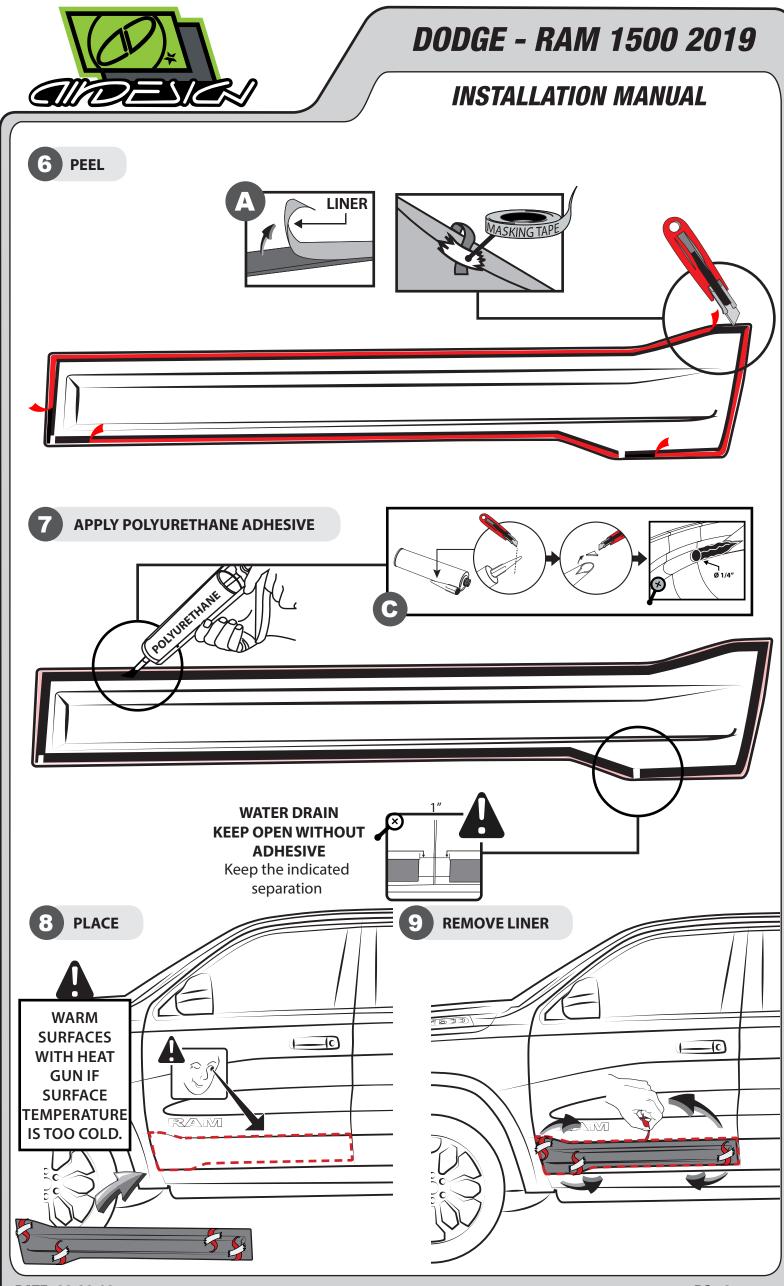

AIDESICN

1D)

ACETONE



DATE: 03.09.19

www.airdesignusa.com





DATE: 03.09.19

www.airdesignusa.com

PG. 5





DATE: 03.09.19

www.airdesignusa.com

*PG.* 7



## **DODGE - RAM 1500 2019**

## **INSTALLATION MANUAL**

## **INSTRUCTIONS PAINTING**

IF THE PART IS IN FIRST, APPLY THE FOLLOWING PROCESS

PLEASE READ CAREFULLY BEFORE STARTING WITH PAINTING PROCESS

## **BODYCOLOR PAINTING INSTRUCTIONS**



SAND THE PART SOFTLY WITH A 400 GRAINS SAND PAPER OR WITH A SCOTCH-BRITE RED SPONGE. BE CAREFUL NOT TO DAMAGE FACTORY SATIN BLACK FINISH. CLEAN WITH ISOPROPYL ALCOHOL AFTERWARDS.



APPLY A GOOD QUALITY 2K PRIMER.



CHECK THE PARTS MINUTELY, THESE MUST HAVE A SMOOTH FINISH.



DUST ANY POWDER PARTICLE WITH A FLANNEL TOWEL BEFORE APPLYING THE PAINT.



APPLY BASE COAT TO GET A SMOOTH AND FINE FINISH.



WAIT 1