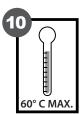

WAIT 15 MINUTES, CHECK MINUTELY AND DETAIL WHERE NECESSARY.

APPLY A THIN LAYER OF VARNISH.

WAIT 5 MORE MINUTES.

VARNISH PLENTY UNTIL YOU GET THE DESIRED BRIGHT AND FINISH. WAIT 5 MORE MINUTES.

CURE AT A MAXIMUM TEMPERATURE OF 60°C (140°F) FOR 15 MINUTES. DO NOT EXCEED SUGGESTED TEMPERATURE.