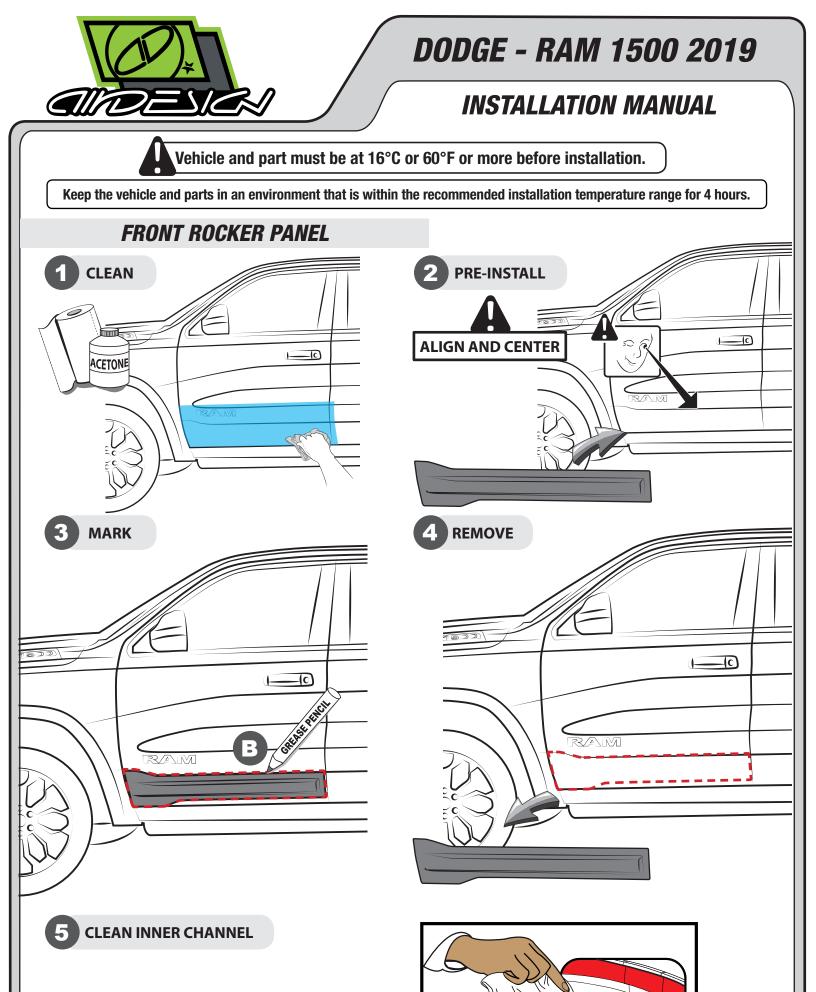

AIDESICN

1D)

ACETONE



DATE: 03.09.19

www.airdesignusa.com





DATE: 03.09.19

www.airdesignusa.com

PG. 5





DATE: 03.09.19

www.airdesignusa.com

*PG.* 7



## **DODGE - RAM 1500 2019**

## **INSTALLATION MANUAL**

## **INSTRUCTIONS PAINTING**

IF THE PART IS IN FIRST, APPLY THE FOLLOWING PROCESS

PLEASE READ CAREFULLY BEFORE STARTING WITH PAINTING PROCESS

## **BODYCOLOR PAINTING INSTRUCTIONS**



SAND THE PART SOFTLY WITH A 400 GRAINS SAND PAPER OR WITH A SCOTCH-BRITE RED SPONGE. BE CAREFUL NOT TO DAMAGE FACTORY SATIN BLACK FINISH. CLEAN WITH ISOPROPYL ALCOHOL AFTERWARDS.



APPLY A GOOD QUALITY 2K PRIMER.



CHECK THE PARTS MINUTELY, THESE MUST HAVE A SMOOTH FINISH.



DUST ANY POWDER PARTICLE WITH A FLANNEL TOWEL BEFORE APPLYING THE PAINT.



APPLY BASE COAT TO GET A SMOOT