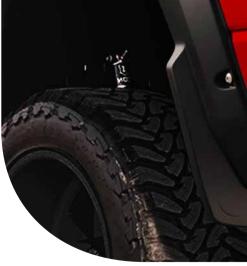

Patented SUPERBOLT® Installation Method: The ONLY Fender Flares that are installed without any drilling into the body using the Patented SUPERBOLT® attachment method that eliminates ALL vibrations and paint damage!

Air Design SUPERBOLT® Fender Flares integrated Mud Flap contour widens the bottom of the Fender Flare, protecting the vehicle sides from road debris and paint chips.

SUPERBOLT® Fender Flares are thermoformed with high-tech multilayer Black ABS Senosan Polymer from Austria. The top surface is painted at the factory with German OEM approved 2K Satin Black Paint providing ultra UV protection and OEM Finish.