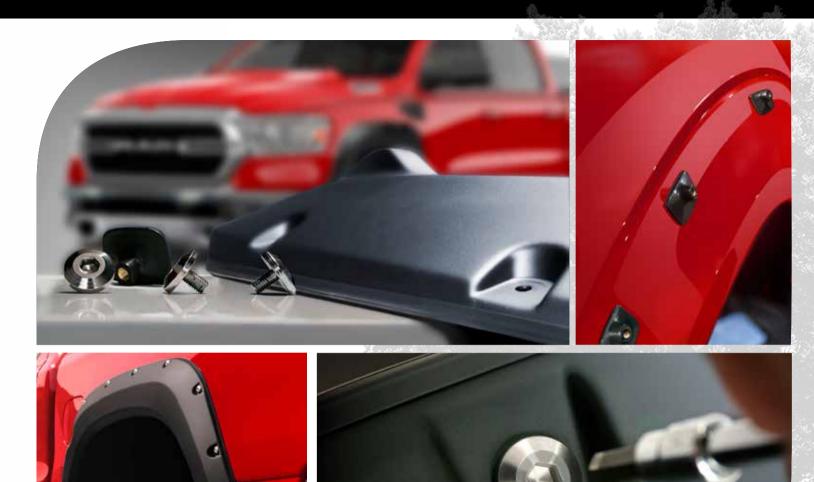

Patented SUPERBOLT® Installation Method: The ONLY Fender Flares that are installed without any drilling into the body using the Patented SUPERBOLT® attachment method that eliminates ALL vibrations and paint damage!

Air Design SUPERBOLT® Fender Flares integrated Mud Flap contour widens the bottom of the Fender Flare, protecting the vehicle sides from road debris and paint chips.

SUPERBOLT® Fender Flares are thermoformed with high-tech multilayer Black ABS Senosan Polymer from Austria. The top surface is painted at the factory with German OEM approved 2K Satin Black Paint providing ultra UV protection and OEM Finish.