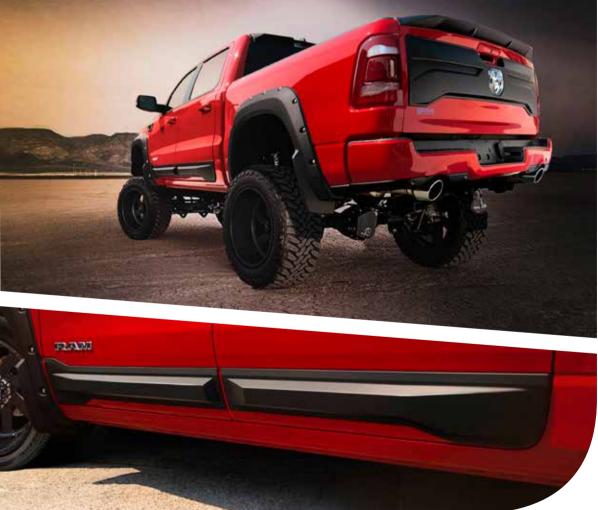

Patented SUPERBOLT® Installation Method: The ONLY Fender Flares that are installed without any drilling into the body using the Patented SUPERBOLT® attachment method that eliminates ALL vibrations and paint damage!

Air Design SUPERBOLT® Fender Flares integrated Mud Flap contour widens the bottom of the Fender Flare, protecting the vehicle sides from road debris and paint chips.

SUPERBOLT® Fender Flares are thermoformed with high-tech multilayer Black ABS Senosan Polymer from Austria. The top surface is painted at the factory with German OEM approved 2K Satin Black Paint providing ultra UV protection and OEM Finish.