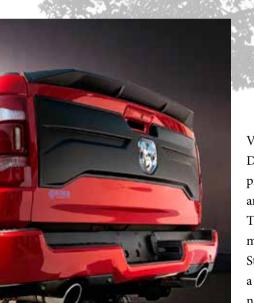

#### **CH07A05 FRONT BUMPER GUARD**

Pre Painted in Satin Black & Silver Does not fit on Rebel versions DOT approved DRL incorporated

Our Custom Designed Sport- Type Front Bumper Guards with an integrated Skid Plate deliver the heart of Off-Road country.

These High End pieces are manufactured with the most advanced OE materials providing a stunning premium upgrade to the front end of your Truck. Air Design's heavy- duty, high- impact Front Bumper Guards fit like a glove on the Truck factory Bumper in a matter of minutes without having to drill or cut any section of the vehicle. Each of our Front Bumper Guards include a pair of DOT approved Osram- Silvania LED DRL Lights, for improved visibility and safety during all weather conditions.

**CH07A16 TAILGATE SPOILER** Pre Painted in Satin Black Does not fit on Rebel versions Outstanding sport rear end upgrade

Visually and technically speaking, Air Design's new line of Tailgate Spoliers provide a unique level of personalization and improved aerodynamics. This very unique custom accessory harmoniously complements your Truck's Style and installs on the rear bed door in a matter of minutes with perfect fit and no drilling required.