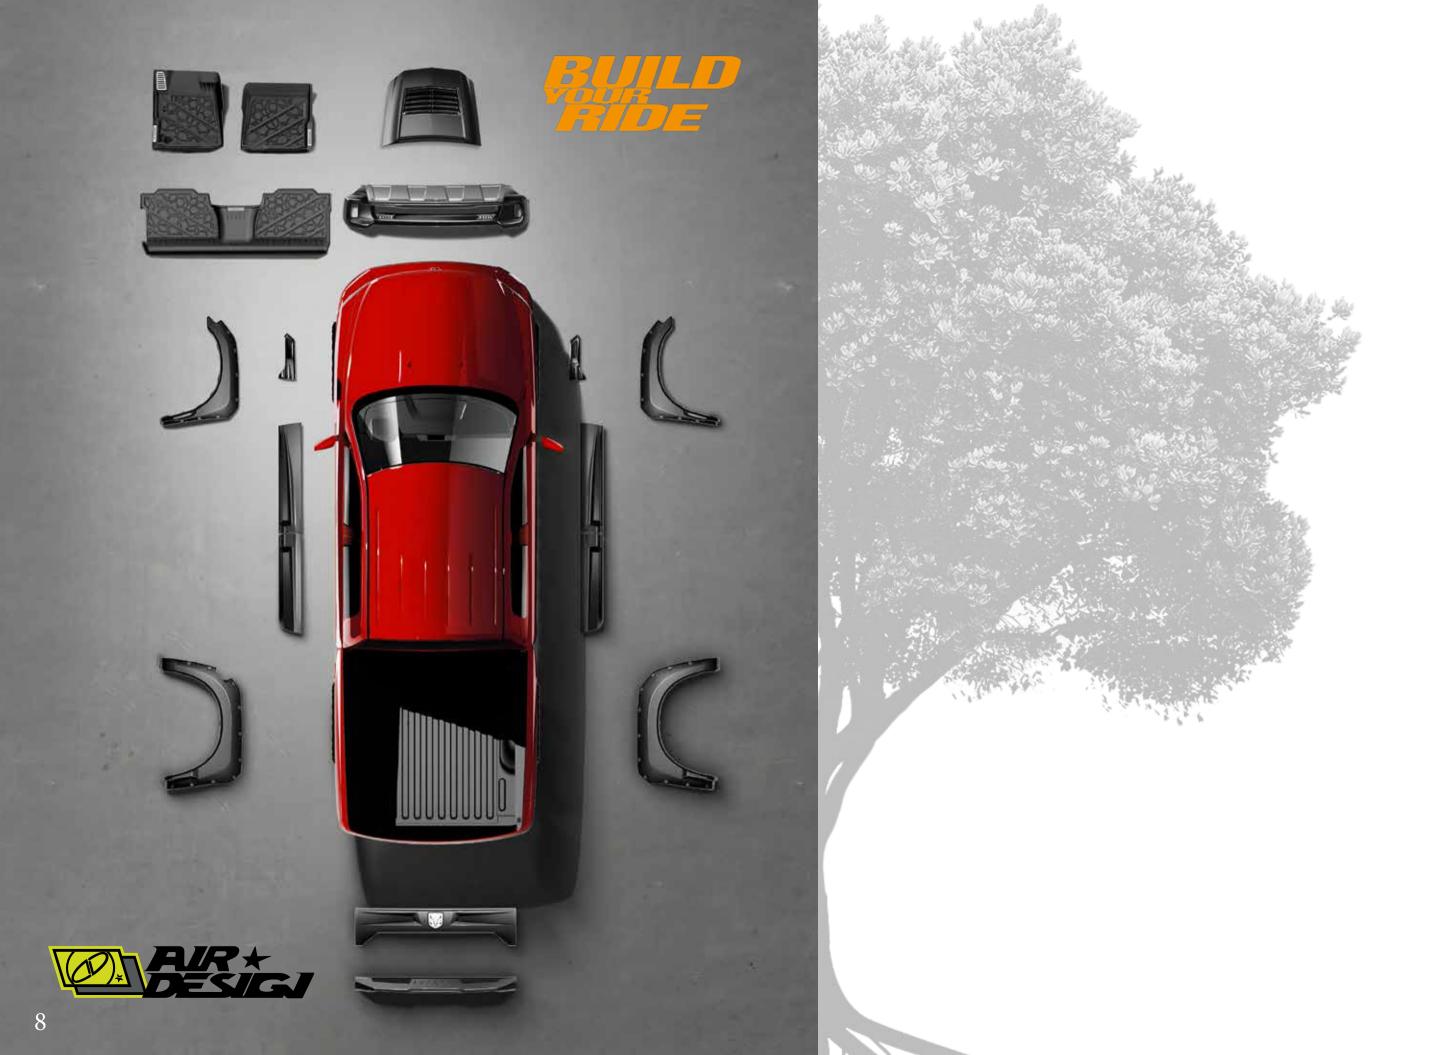

# RAM 1500 OFF ROAD BODY KIT

#### FULL BODY KITS

#### CH07D99

2019+ RAM 1500 Off Road Full Body Kit (17 Pieces)

#### CH07D97\*

2019+ RAM 1500 Off Road Full Body Kit without Hood Scoop (16 Pieces)