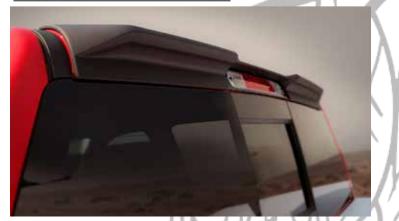

**CH07A16 TAILGATE SPOILER** Pre Painted in Satin Black Does not fit on Rebel versions Outstanding sport rear end upgrade

Visually and technically speaking, Air Design's new line of Tailgate Spoliers provide a unique level of personalization and improved aerodynamics. This very unique custom accessory harmoniously complements your Truck's Style and installs on the rear bed door in a matter of minutes with perfect fit and no drilling required.