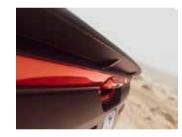

**CH07A16 TAILGATE SPOILER** Pre Painted in Satin Black Does not fit on Rebel versions Outstanding sport rear end upgrade

Visually and technically speaking, Air Design's new line of Tailgate Spoliers provide a unique level of personalization and improved aerodynamics. This very unique custom accessory harmoniously complements your Truck's Style and installs on the rear bed door in a matter of minutes with perfect fit and no drilling required.