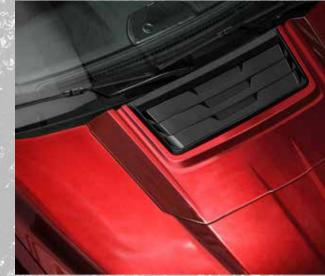

#### **CH07A05 FRONT BUMPER GUARD**

Pre Painted in Satin Black & Silver Does not fit on Rebel versions DOT approved DRL incorporated

Our Custom Designed Sport- Type Front Bumper Guards with an integrated Skid Plate deliver the heart of Off-Road country.

These High End pieces are manufactured with the most advanced OE materials providing a stunning premium upgrade to the front end of your Truck. Air Design's heavy- duty, high- impact Front Bumper Guards fit like a glove on the Truck factory Bumper in a matter of minutes without having to drill or cut any section of the vehicle. Each of our Front Bumper Guards include a pair of DOT approved Osram- Silvania LED DRL Lights, for improved visibility and safety during all weather conditions.