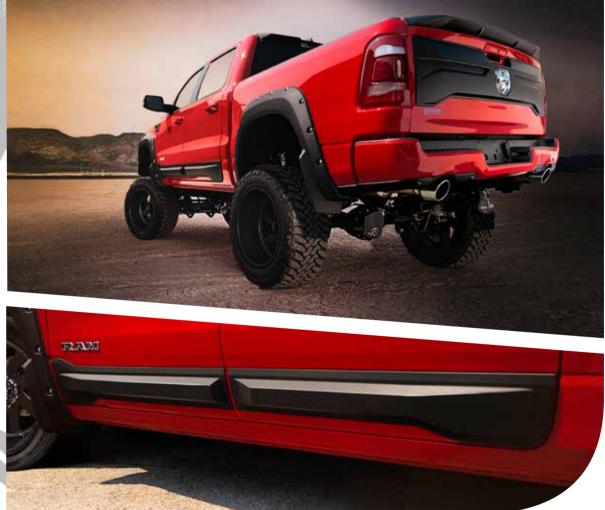

Patented SUPERBOLT® Installation Method: The ONLY Fender Flares that are installed without any drilling into the body using the Patented SUPERBOLT® attachment method that eliminates ALL vibrations and paint damage!

Air Design SUPERBOLT® Fender Flares integrated Mud Flap contour widens the bottom of the Fender Flare, protecting the vehicle sides from road debris and paint chips.

SUPERBOLT® Fender Flares are thermoformed with high-tech multilayer Black ABS Senosan Polymer from Austria. The top surface is painted at the factory with German OEM approved 2K Satin Black Paint providing ultra UV protection and OEM Finish.