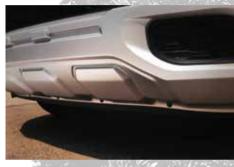

#### **CH07A05 FRONT BUMPER GUARD**

Pre Painted in Satin Black & Silver Does not fit on Rebel versions DOT approved DRL incorporated

Our Custom Designed Sport- Type Front Bumper Guards with an integrated Skid Plate deliver the heart of Off-Road country.

These High End pieces are manufactured with the most advanced OE materials providing a stunning premium upgrade to the front end of your Truck. Air Design's heavy- duty, high- impact Front Bumper Guards fit like a glove on the Truck factory Bumper in a matter of minutes without having to drill or cut any section of the vehicle. Each of our Front Bumper Guards include a pair of DOT approved Osram- Silvania LED DRL Lights, for improved visibility and safety during all weather conditions.