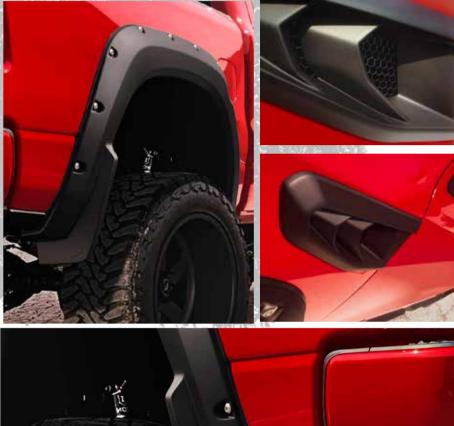

Patented SUPERBOLT® Installation Method: The ONLY Fender Flares that are installed without any drilling into the body using the Patented SUPERBOLT® attachment method that eliminates ALL vibrations and paint damage!

Air Design SUPERBOLT® Fender Flares integrated Mud Flap contour widens the bottom of the Fender Flare, protecting the vehicle sides from road debris and paint chips.

SUPERBOLT® Fender Flares are thermoformed with high-tech multilayer Black ABS Senosan Polymer from Austria. The top surface is painted at the factory with German OEM approved 2K Satin Black Paint providing ultra UV protection and OEM Finish.