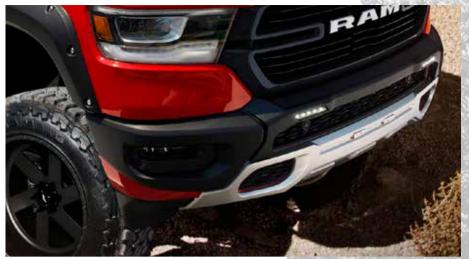

#### **CH07A05 FRONT BUMPER GUARD**

Pre Painted in Satin Black & Silver Does not fit on Rebel versions DOT approved DRL incorporated

Our Custom Designed Sport- Type Front Bumper Guards with an integrated Skid Plate deliver the heart of Off-Road country.

These High End pieces are manufactured with the most advanced OE materials providing a stunning premium upgrade to the front end of your Truck. Air Design's heavy- duty, high- impact Front Bumper Guards fit like a glove on the Truck factory Bumper in a matter of minutes without having to drill or cut any section of the vehicle. Each of our Front Bumper Guards include a pair of DOT approved Osram- Silvania LED DRL Lights, for improved visibility and safety during all weather conditions.