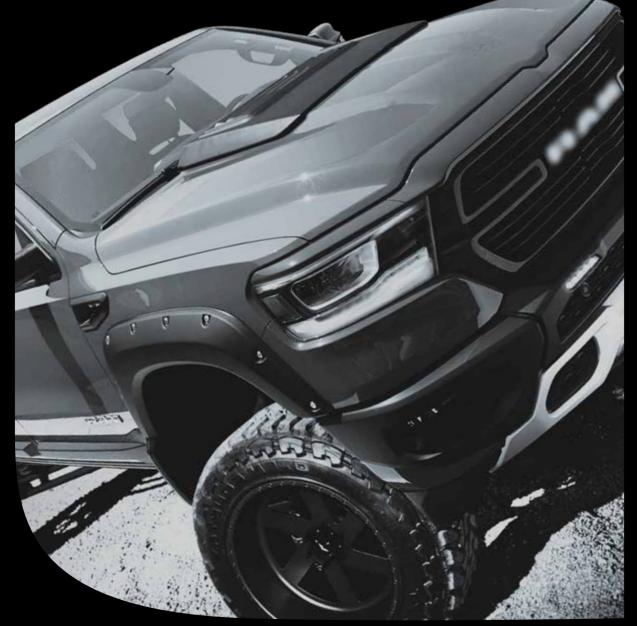

# RAM 1500 OFF ROAD BODY KIT

# 2019-2020

SUPER

- ROBUST NO DRILL ATTACHMENT
- STAINLESS STEEL BOLTS
- ELIMINATES VIBRATIONS & PAINT DAMAGE
- INTEGRATED MUD FLAP
- OEM APPROVED PRE PAINTED 2K SATIN BLACK FINISH

R

FENDER FLARES

No questions asked Unlimited Lifetime Warranty SUPERBOLT®,100% Stainless Steel!

Patented SUPERBOLT® Installation Method: The ONLY Fender Flares that are installed without any drilling into the body using the Patented SUPERBOLT® attachment method that eliminates ALL vibrations and paint damage!

Air Design SUPERBOLT® Fender Flares integrated Mud Flap contour widens the bottom of the Fender Flare, protecting the vehicle sides from road debris and paint chips.

SUPERBOLT® Fender Flares are thermoformed with high-tech multilayer Black ABS Senosan Polymer from Austria. The top surface is painted at the factory with German OEM approved 2K Satin Black Paint providing ultra UV protection and OEM Finish.