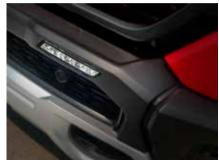

#### **CH07A18** FENDER VENTS (SET OF 2) Pre Painted in Satin Black

Does not fit on Rebel versions Clean and aggressive sty

Every piece of Sport Fender Vents for Trucks by Air Design improve engine cooling by letting hot air out.

Make your Pickup Truck stand out with chiseled looks reminiscent of those found in Trophy Trucks.