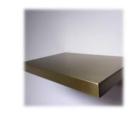

### STAINLESS STEEL FLOATING SHELVES:

MATERIAL: STAINLESS STEEL AISI 304 GRADE, SEAMLESS, BRUSHED FINISH. LENGTH: 12 - 110 INCHES, WIDTH: 4-20 INCHES, THICK: 1.5-5 INCHES

BRASS

NATURAL

MATTE BLACK

FRAME TO FACE CONSTRUCTION WITH SCREW-BOLTS. HARDWARE FOR INSTALL ON STONE WALLS (SCREWS, ANCHORS) IS INCLUDED. LOAD CAPACITY: 2.5LBS/INCH OF LENGTH. MAX.LOAD CAPACITY: 5.0LBS/INCH OF LENGTH.