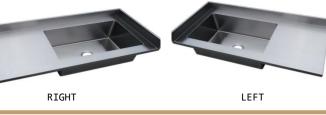

# STAINLESS STEEL COUNTERTOPS WITH INTEGRATED SINK:

MATERIAL: STAINLESS STEEL AISI 304 GRADE, SEAMLESS, BRUSHED FINISH.

LENGTH: 48 INCHES, WIDTH: 25 INCHES, THICK: 2 INCHES +2 INCHES OF BACKSPLASH

Ponoma 24"x10"x2.5"