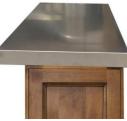

#### **ISLAND STAINLESS STEEL COUNTERTOPS:**

MATERIAL: STAINLESS STEEL AISI 304 GRADE, SEAMLESS, BRUSHED FINISH. LENGTH: 36/48/60/72/84 INCHES, WIDTH: 18/26/36/48 INCHES, THICK: 1.5/2.0/3.0 INCHES HOW TO INSTALL COUNTERTOPS PONOMA