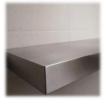

### STAINLESS STEEL FLOATING SHELVES:

MATERIAL: STAINLESS STEEL AISI 304 GRADE, SEAMLESS, BRUSHED FINISH. LENGTH: 12 - 110 INCHES, WIDTH: 4-20 INCHES, THICK: 1.5-5 INCHES

BRASS

NATURAL

MATTE BLACK

FRAME TO FACE CONSTRUCTION WITH SCREW-BOLTS. HARDWARE FOR INSTALL ON STONE WALLS (SCREWS, ANCHORS) IS INCLUDED. LOAD CAPACITY: 2.5LBS/INCH OF LENGTH. MAX.LOAD CAPACITY: 5.0LBS/INCH OF LENGTH.