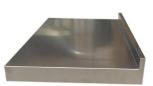

## STAINLESS STEEL COUNTERTOPS WITH BACKSPLASH:

MATERIAL: STAINLESS STEEL AISI 304 GRADE, SEAMLESS, BRUSHED FINISH. LENGTH: 30/36/48/60/72/84/96/120 INCHES, WIDTH: 25 INCHES, THICK: 1.5/2.0/3.0 INCHES + 1.5/2.0/3.0 INCHES OF BACKSPLASH