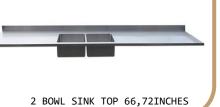

# STAINLESS STEEL COUNTERTOPS WITH INTEGRATED SINK:

MATERIAL: STAINLESS STEEL AISI 304 GRADE, SEAMLESS, BRUSHED FINISH.

LENGTH: 48 INCHES, WIDTH: 25 INCHES, THICK: 2 INCHES +2 INCHES OF BACKSPLASH

Ponoma 24"x10"x2.5"