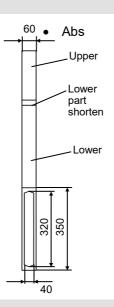

### Installation

The LUNOtherm-S should be installed next to the window. The upper part can be turned by 180 degrees and plugged onto the lower part. This allows a mirror-inverted installation. Installation with the wall-tube at the bottom is not permitted as there is a risk of rainwater ingress. We will be pleased to inform you on request about further installation positions .

## **Dimension drawing**