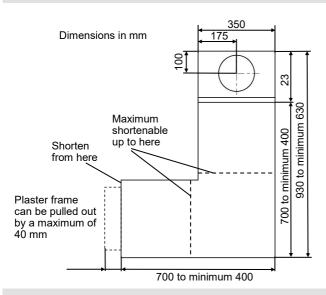

## **Dimension drawing**

### Installation

The LUNOtherm-S should be installed next to the window. The upper part can be turned by 180 degrees and plugged onto the lower part. This allows a mirror-inverted installation. Installation with the wall-tube at the bottom is not permitted as there is a risk of rainwater ingress. We will be pleased to inform you on request about further installation positions .