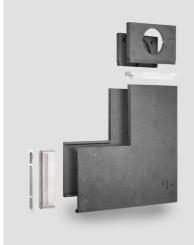

# **Description**

- Finishing element for integration of the flow opening of the round duct into the respective ETICS of class A1 or A2 according to DIN EN 13501-1 of insulation thickness 60 mm. With other insulation thicknesses, LUNOtherm can be overor under-insulated
- · Positioning of the flow opening in the reveal
- Suitable in combination with round duct 9/R 160 for all ALD, series e<sup>2</sup>, AB 30/60 or RA 15-60
- · Can be shortened to different dimensions in height and width
- Insect screen in white or anthracite available separately
- LUNOtherm-S+ = LUNOtherm-S with sound insulation insert 9/SD-LS