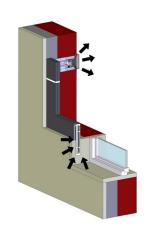

### Installation

The LUNOtherm-S should be installed next to the window. The upper part can be turned by 180 degrees and plugged onto the lower part. This allows a mirror-inverted installation. Installation with the wall-tube at the bottom is not permitted as there is a risk of rainwater ingress. We will be pleased to inform you on request about further installation positions .