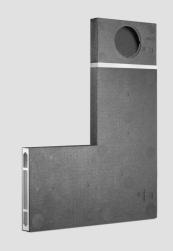

# **Description**

- Finishing element for integration of the flow opening of the round duct into the respective ETICS of class A1 or A2 according to DIN EN 13501-1 of insulation thickness 60 mm. With other insulation thicknesses, LUNOtherm can be overor under-insulated
- · Positioning of the flow opening in the reveal
- Suitable in combination with round duct 9/R 160 for all ALD, series e<sup>2</sup>, AB 30/60 or RA 15-60
- · Can be shortened to different dimensions in height and width
- Insect screen in white or anthracite available separately
- LUNOtherm-S+ = LUNOtherm-S with sound insulation insert 9/SD-LS