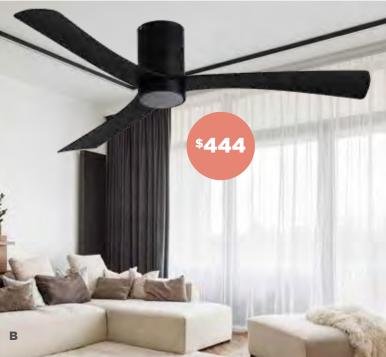

# ceiling fans

- A 1320mm DC ABS 3 Blade Extreme Airflow Ceiling Fan Available in Matt Black or White with or without Light
- B 1320mm 15w CCT LED DC ABS 3 Blade Close to Ceiling Fan Available in Matt Black or White with or without Light
- C 1320mm DC ABS 5 Blade Ceiling Fan 3 sizes available in Black or White with or without light
- D 1220mm 20w CCT ABS 4 Blade Ceiling Fan with LED Light
  Available in White, Black or Titanium with or without light
- E 1320mm 20w CCT LED Smart DC ABS 3 Blade Ceiling Fan with Remote
  - 3 sizes available in Black or White with or without light