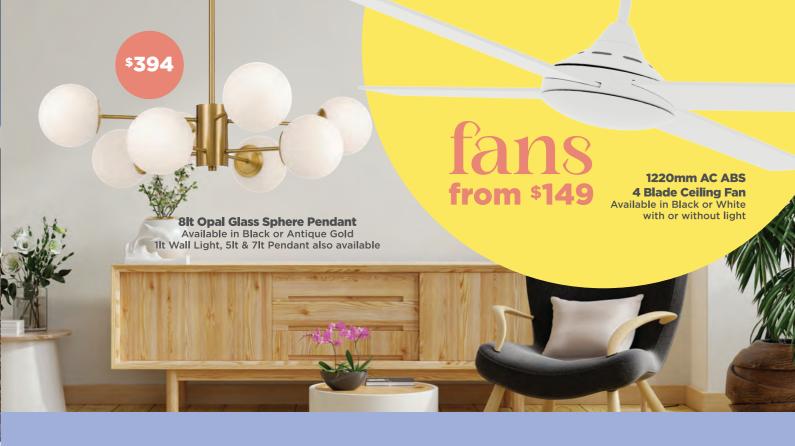

# lighting SALE





169 Pakenham Street ECHUCA - Ph: 5480 2238 www.roundaboutlighting.com



# ceiling fans

- A 1320mm DC ABS 3 Blade Extreme Airflow Ceiling Fan Available in Matt Black or White with or without Light
- B 1320mm 15w CCT LED DC ABS 3 Blade Close to Ceiling Fan Available in Matt Black or White with or without Light
- C 1320mm DC ABS 5 Blade Ceiling Fan 3 sizes available in Black or White with or without light
- D 1220mm 20w CCT ABS 4 Blade Ceiling Fan with LED Light
  Available in White, Black or Titanium with or without light
- E 1320mm 20w CCT LED Smart DC ABS 3 Blade Ceiling Fan with Remote
  - 3 sizes available in Black or White with or without light



















### F 1320mm ABS 3 Blade Ceiling Fan

3 sizes available in Matt Black & Teak, Matt Black & Aged Elm,