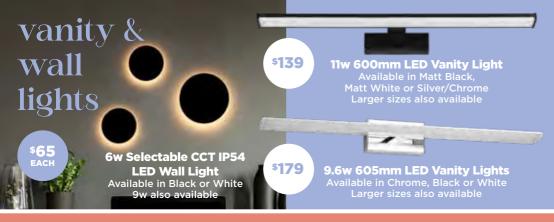

1lt Metal & Clear Glass Wall Lights

Available in Antique Brass or Black

Available in Matt Black or Brass

\$49

**LED Metal Spotlights** Available in Matt Black or White 1lt & 4lt also available

FOR THE RIGHT ADVICE SEE YOUR LIGHTING NETWORK SPECIALIST