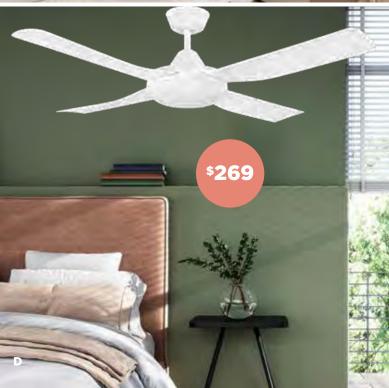

# ceiling fans

- A 1320mm DC ABS 3 Blade Extreme Airflow Ceiling Fan Available in Matt Black or White with or without Light
- B 1320mm 15w CCT LED DC ABS 3 Blade Close to Ceiling Fan Available in Matt Black or White with or without Light
- C 1320mm DC ABS 5 Blade Ceiling Fan 3 sizes available in Black or White with or without light
- D 1220mm 20w CCT ABS 4 Blade Ceiling Fan with LED Light
  Available in White, Black or Titanium with or without light
- E 1320mm 20w CCT LED Smart DC ABS 3 Blade Ceiling Fan with Remote
  - 3 sizes available in Black or White with or without light