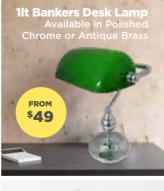

1lt Metal & Clear Glass Wall Lights

Available in Antique Brass or Black

Available in Matt Black or Brass

\$49

**LED Metal Spotlights** Available in Matt Black or White 1lt & 4lt also available

FOR THE RIGHT ADVICE SEE YOUR LIGHTING NETWORK SPECIALIST