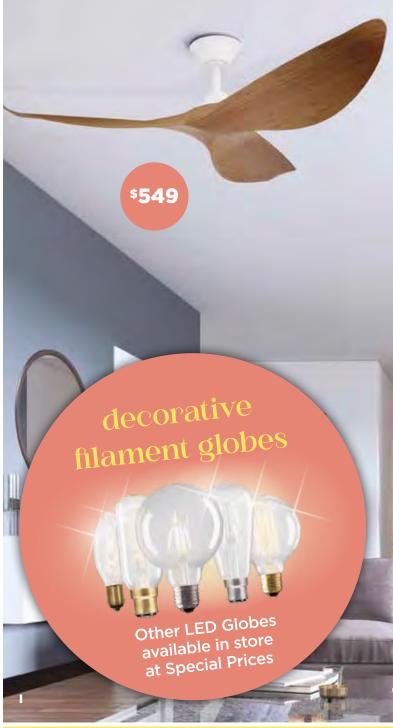

# 1270mm ABS 3 Blade Ceiling Fan

Available in Matt White & Bamboo, Matt White, Matt Black or Matt Black & Kao

Prices do not include globes unless stated. Stock available until sold out. Some stock may not be available at all stores. Photographs not to scale. All prices include GST. Spring 2022 catalogue. Sale end date available at individual stores. All lights except DIY should be installed by a licensed electrician.