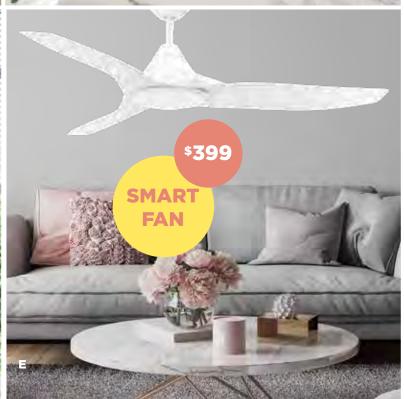

# ceiling fans

- A 1320mm DC ABS 3 Blade Extreme Airflow Ceiling Fan Available in Matt Black or White with or without Light
- B 1320mm 15w CCT LED DC ABS 3 Blade Close to Ceiling Fan Available in Matt Black or White with or without Light
- C 1320mm DC ABS 5 Blade Ceiling Fan 3 sizes available in Black or White with or without light
- D 1220mm 20w CCT ABS 4 Blade Ceiling Fan with LED Light
  Available in White, Black or Titanium with or without light
- E 1320mm 20w CCT LED Smart DC ABS 3 Blade Ceiling Fan with Remote
  - 3 sizes available in Black or White with or without light