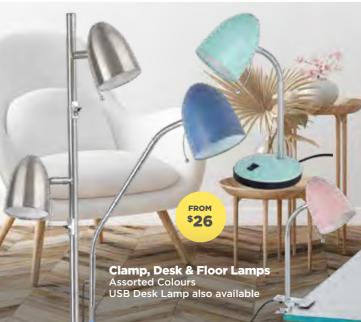

1lt Metal & Clear Glass Wall Lights

Available in Antique Brass or Black

Available in Matt Black or Brass

\$49

**LED Metal Spotlights** Available in Matt Black or White 1lt & 4lt also available

FOR THE RIGHT ADVICE SEE YOUR LIGHTING NETWORK SPECIALIST