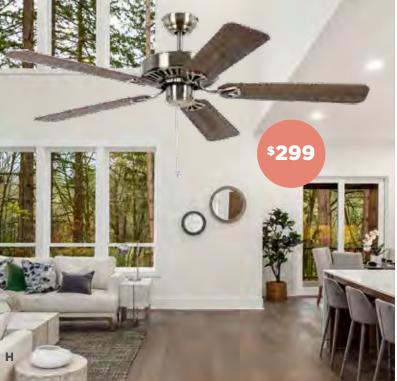

## H 1320mm AC Timber 4 Blade Ceiling Fan

Available in Walnut & Antique Bronze, Washed Oak & Satin Nickel, Matt White & Matt Brass, Matt Black or Matt White Light kit also available