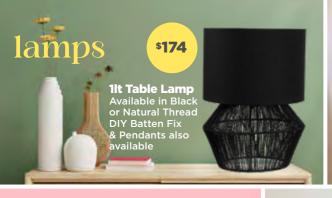

# 1270mm ABS 3 Blade Ceiling Fan

Available in Matt White & Bamboo, Matt White, Matt Black or Matt Black & Kao

Prices do not include globes unless stated. Stock available until sold out. Some stock may not be available at all stores. Photographs not to scale. All prices include GST. Spring 2022 catalogue. Sale end date available at individual stores. All lights except DIY should be installed by a licensed electrician.