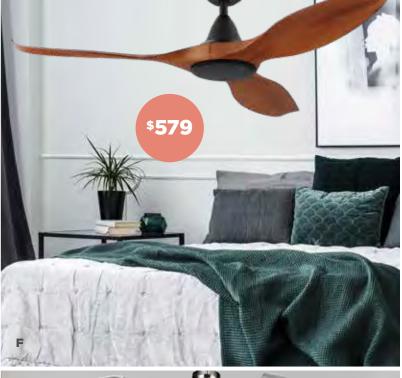

### F 1320mm ABS 3 Blade Ceiling Fan

3 sizes available in Matt Black & Teak, Matt Black & Aged Elm, Matt White & Bamboo, Matt Black, Matt White or Titanium with or without light