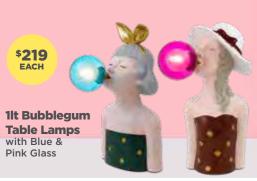

# 1270mm ABS 3 Blade Ceiling Fan

Available in Matt White & Bamboo, Matt White, Matt Black or Matt Black & Kao

Prices do not include globes unless stated. Stock available until sold out. Some stock may not be available at all stores. Photographs not to scale. All prices include GST. Spring 2022 catalogue. Sale end date available at individual stores. All lights except DIY should be installed by a licensed electrician.