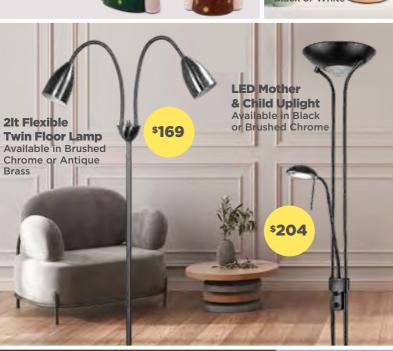

1lt Metal & Clear Glass Wall Lights

Available in Antique Brass or Black

Available in Matt Black or Brass

\$49

**LED Metal Spotlights** Available in Matt Black or White 1lt & 4lt also available

FOR THE RIGHT ADVICE SEE YOUR LIGHTING NETWORK SPECIALIST