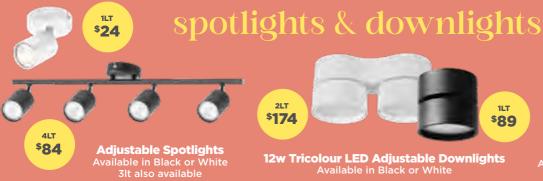

1lt Metal & Clear Glass Wall Lights

Available in Antique Brass or Black

Available in Matt Black or Brass

\$49

**LED Metal Spotlights** Available in Matt Black or White 1lt & 4lt also available

FOR THE RIGHT ADVICE SEE YOUR LIGHTING NETWORK SPECIALIST