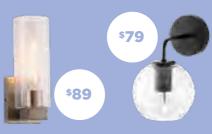

1lt Metal & Clear Glass Wall Lights

Available in Antique Brass or Black

Available in Matt Black or Brass

\$49

**LED Metal Spotlights** Available in Matt Black or White 1lt & 4lt also available

FOR THE RIGHT ADVICE SEE YOUR LIGHTING NETWORK SPECIALIST