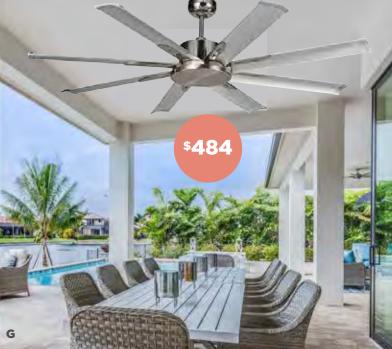

# G 1600mm DC 8 Blade Ceiling Fan with Remote

Available in Matt Black, White or Brushed Nickel 2 other sizes available in 6 Blades with or without light