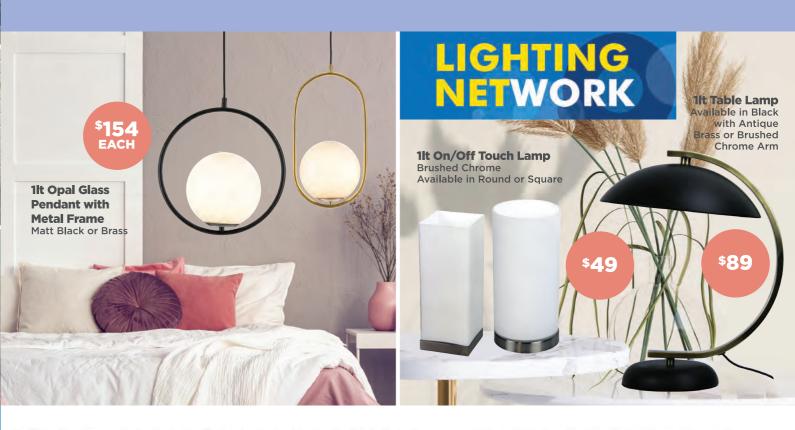

# lighting SALE





169 Pakenham Street ECHUCA - Ph: 5480 2238 www.roundaboutlighting.com



# ceiling fans

- A 1320mm DC ABS 3 Blade Extreme Airflow Ceiling Fan Available in Matt Black or White with or without Light
- B 1320mm 15w CCT LED DC ABS 3 Blade Close to Ceiling Fan Available in Matt Black or White with or without Light
- C 1320mm DC ABS 5 Blade Ceiling Fan 3 sizes available in Black or White with or without light
- D 1220mm 20w CCT ABS 4 Blade Ceiling Fan with LED Light
  Available in White, Black or Titanium with or without light
- E 1320mm 20w CCT LED Smart DC ABS 3 Blade Ceiling Fan with Remote
  - 3 sizes available in Black or White with or without light



















### F 1320mm ABS 3 Blade Ceiling Fan

3 sizes available in Matt Black & Teak, Matt Black & Aged Elm, Matt White & Bambo