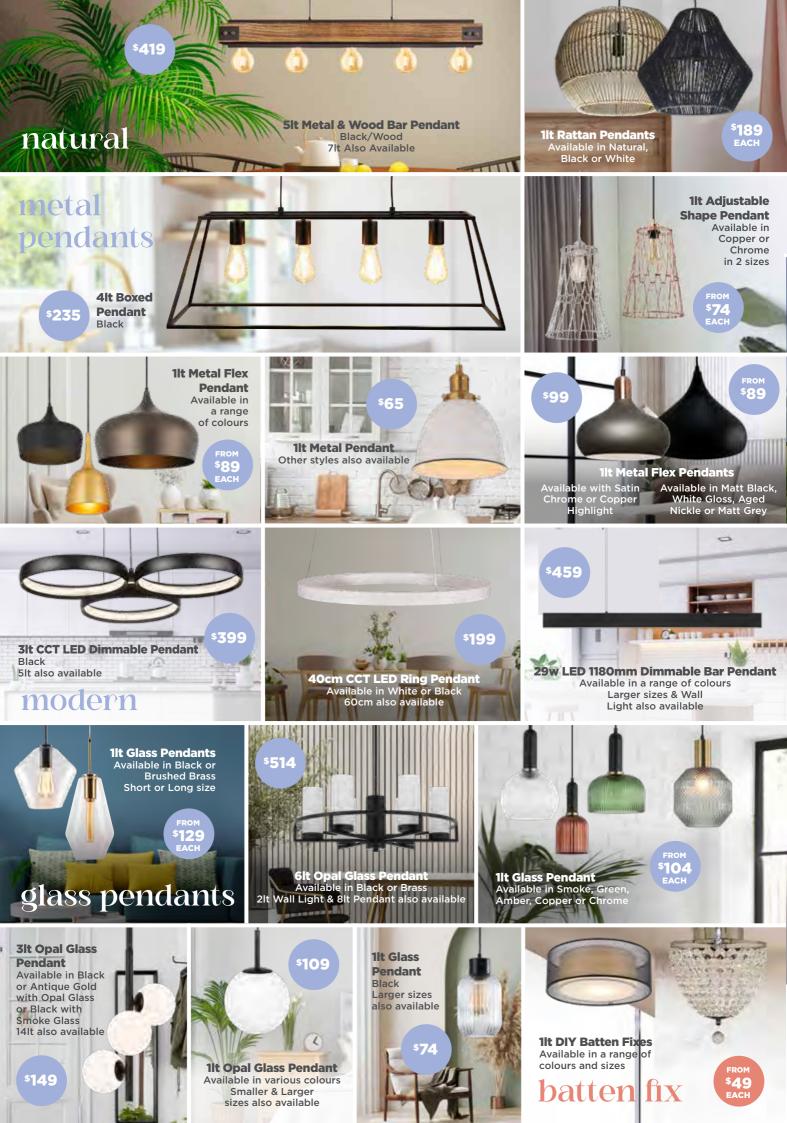

# lighting SALE





169 Pakenham Street ECHUCA - Ph: 5480 2238 www.roundaboutlighting.com



# ceiling fans

- A 1320mm DC ABS 3 Blade Extreme Airflow Ceiling Fan Available in Matt Black or White with or without Light
- B 1320mm 15w CCT LED DC ABS 3 Blade Close to Ceiling Fan Available in Matt Black or White with or without Light
- C 1320mm DC ABS 5 Blade Ceiling Fan 3 sizes available in Black or White with or without light
- D 1220mm 20w CCT ABS 4 Blade Ceiling Fan with LED Light
  Available in White, Black or Titanium with or without light
- E 1320mm 20w CCT LED Smart DC ABS 3 Blade Ceiling Fan with Remote
  - 3 sizes available in Black or White with or without light



















### F 1320mm ABS 3 Blade Ceiling Fan

3 sizes available in Matt Black & Teak, Matt Black & Aged Elm, Matt White & Bamboo, Matt Black, Matt White or Titanium with or without light

# G 1600mm DC