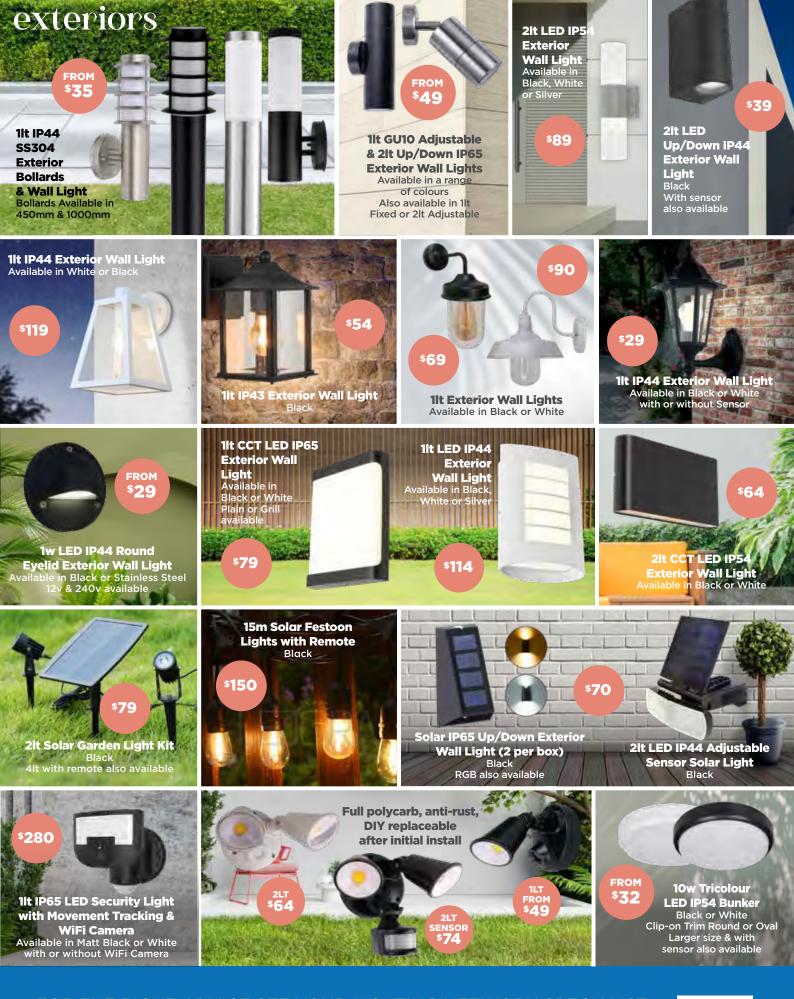

Ceiling Fan

Available in Walnut & Antique Bronze, Washed Oak & Satin Nickel, Matt White & Matt Brass, Matt Black or Matt White Light kit also available

# 1270mm ABS 3 Blade Ceiling Fan

Available in Matt White & Bamboo, Matt White, Matt Black or Matt Black & Kao

Prices do not include globes unless stated. Stock available until sold out. Some stock may not be available at all stores. Photographs not to scale. All prices include GST. Spring 2022 catalogue. Sale end date available at individual stores. All lights except DIY should be installed by a licensed electrician.





















1lt Metal & Clear Glass Wall Lights

Available in Antique Brass or Black

Available in Matt Black or Brass

\$49





**LED Metal Spotlights** Available in Matt Black or White 1lt & 4lt also available



FOR THE RIGHT ADVICE SEE YOUR LIGHTING NETWORK SPECIALIST



To find your nearest Lighting Network store visit www.lightingnetwork.com.au