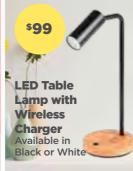

1lt Metal & Clear Glass Wall Lights

Available in Antique Brass or Black

Available in Matt Black or Brass

\$49

**LED Metal Spotlights** Available in Matt Black or White 1lt & 4lt also available

FOR THE RIGHT ADVICE SEE YOUR LIGHTING NETWORK SPECIALIST