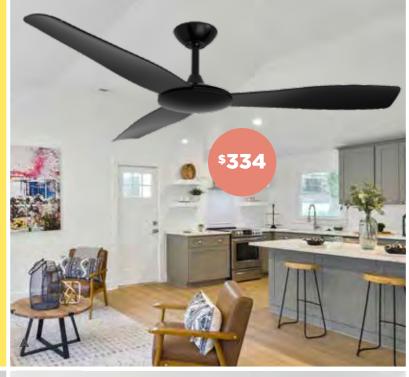

# ceiling fans

- A 1320mm DC ABS 3 Blade Extreme Airflow Ceiling Fan Available in Matt Black or White with or without Light
- B 1320mm 15w CCT LED DC ABS 3 Blade Close to Ceiling Fan Available in Matt Black or White with or without Light
- C 1320mm DC ABS 5 Blade Ceiling Fan 3 sizes available in Black or White with or without light
- D 1220mm 20w CCT ABS 4 Blade Ceiling Fan with LED Light
  Available in White, Black or Titanium with or without light
- E 1320mm 20w CCT LED Smart DC ABS 3 Blade Ceiling Fan with Remote
  - 3 sizes available in Black or White with or without light

### F 1320mm ABS 3 Blade Ceiling Fan

3 sizes available in Matt Black & Teak, Matt Black & Aged Elm, Matt White & Bamboo, Matt Black, Matt White or Titanium with or without light

# G 1600mm DC 8 Blade Ceiling Fan with Remote

Available in Matt Black, White or Brushed Nickel 2 other sizes available in 6 Blades with or without light

## H 1320mm AC Timber 4 Blade Ceiling Fan

Available in Walnut & Antique Bronze, Washed Oak & Satin Nickel, Matt White & Matt Brass, Matt Black or Matt White Light kit also available

# 1270mm ABS 3 Blade Ceiling Fan

Available in Matt White & Bamboo, Matt White, Matt Black or Matt Black & Kao

Prices do not include globes unless stated. Stock available until sold out. Some stock may not be available at all stores. Photographs not to scale. All prices include GST. Spring 2022 catalogue. Sale end date available at individual stores. All lights except DIY should be installed by a licensed electrician.