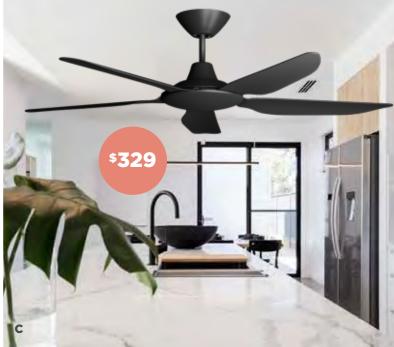

# ceiling fans

- A 1320mm DC ABS 3 Blade Extreme Airflow Ceiling Fan Available in Matt Black or White with or without Light
- B 1320mm 15w CCT LED DC ABS 3 Blade Close to Ceiling Fan Available in Matt Black or White with or without Light
- C 1320mm DC ABS 5 Blade Ceiling Fan 3 sizes available in Black or White with or without light
- D 1220mm 20w CCT ABS 4 Blade Ceiling Fan with LED Light
  Available in White, Black or Titanium with or without light
- E 1320mm 20w CCT LED Smart DC ABS 3 Blade Ceiling Fan with Remote
  - 3 sizes available in Black or White with or without light