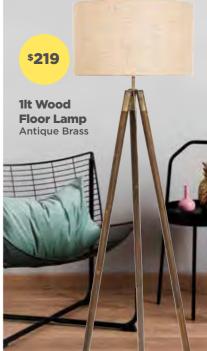

# 1270mm ABS 3 Blade Ceiling Fan

Available in Matt White & Bamboo, Matt White, Matt Black or Matt Black & Kao

Prices do not include globes unless stated. Stock available until sold out. Some stock may not be available at all stores. Photographs not to scale. All prices include GST. Spring 2022 catalogue. Sale end date available at individual stores. All lights except DIY should be installed by a licensed electrician.