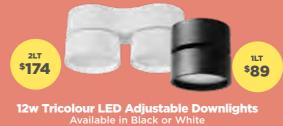

1lt Metal & Clear Glass Wall Lights

Available in Antique Brass or Black

Available in Matt Black or Brass

\$49

**LED Metal Spotlights** Available in Matt Black or White 1lt & 4lt also available

FOR THE RIGHT ADVICE SEE YOUR LIGHTING NETWORK SPECIALIST