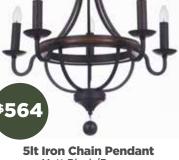

Chrome 2lt Wall Light, 5lt, 8lt, 9lt & 18lt Chandelier also available

or Natural

Matt Black/Bronze 1lt Wall Light, 3lt, 4lt & 8lt Pendant, 4lt Bench Pendant & 4lt Semi Flush also available

natural

**1lt Natural Hemp Rope Pendants** 