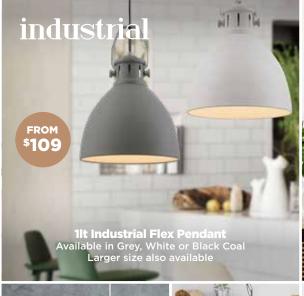

## <sup>\$</sup>1039 **5lt Sphere Chain Pendant** Wood/Iron 8It also available

## stylish lighting





Rogundabout Lyghting w

169 Pakenham Street ECHUCA - Ph: 5480 2238 www.roundaboutlighting.com



























1lt DIY **Batten Fix** Available in Chrome/Glass or Black/Frost

Pendants also available

decorative

Chrome 2lt Wall Light, 5lt, 8lt, 9lt & 18lt Chandelier also available

or Natural

Matt Black/Bronze 1lt Wall Light, 3lt, 4lt & 8lt Pendant, 4lt Bench Pendant & 4lt Semi Flush also available



natural



**1lt Natural Hemp Rope Pendants** 





FOR THE RIGHT ADVICE SEE YOUR LIGHTING NETWORK SPECIALIST



To find your nearest Lighting Network store visit www.lightingnetwork.com.au