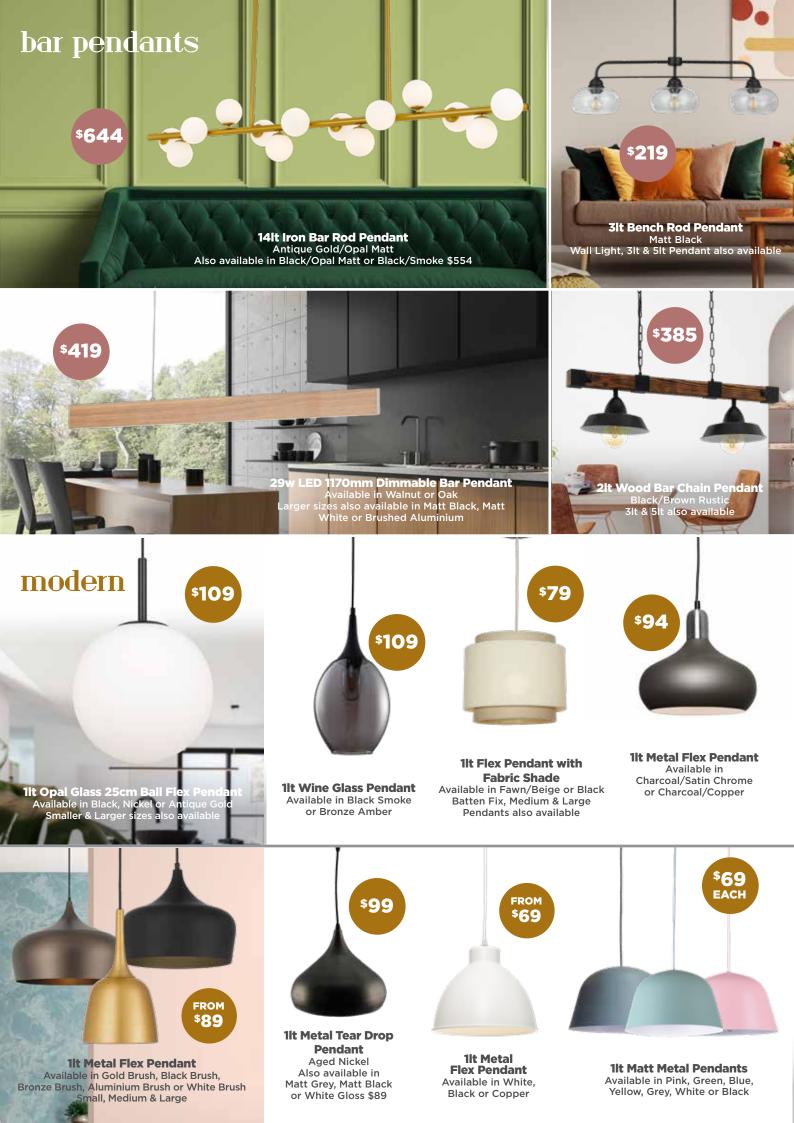

## <sup>\$</sup>1039 **5lt Sphere Chain Pendant** Wood/Iron 8It also available

## stylish lighting





Rogundabout Lyghting w

169 Pakenham Street ECHUCA - Ph: 5480 2238 www.roundaboutlighting.com



























1lt DIY **Batten Fix** Available in Chrome/Glass or Black/Frost

Pendants also available

decorative

Chrome 2lt Wall Light, 5lt, 8lt, 9lt & 18lt Chandelier also available

or Natural

Matt Black/Bronze 1lt Wall Light, 3lt, 4lt & 8lt Pendant, 4lt Bench Pendant & 4lt Semi Flush also available



natural



**1lt Natural Hemp Rope Pendants** 





FOR THE RIGHT ADVICE SEE YOUR LIGHTING NETWORK SPECIALIST



To find your nearest Lighting Network store visit www.lightingnetwork.com.au