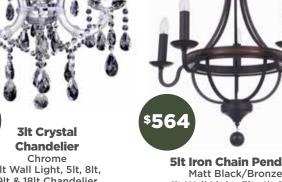

Chrome 2lt Wall Light, 5lt, 8lt, 9lt & 18lt Chandelier also available

or Natural

Matt Black/Bronze 1lt Wall Light, 3lt, 4lt & 8lt Pendant, 4lt Bench Pendant & 4lt Semi Flush also available

natural

**1lt Natural Hemp Rope Pendants** 