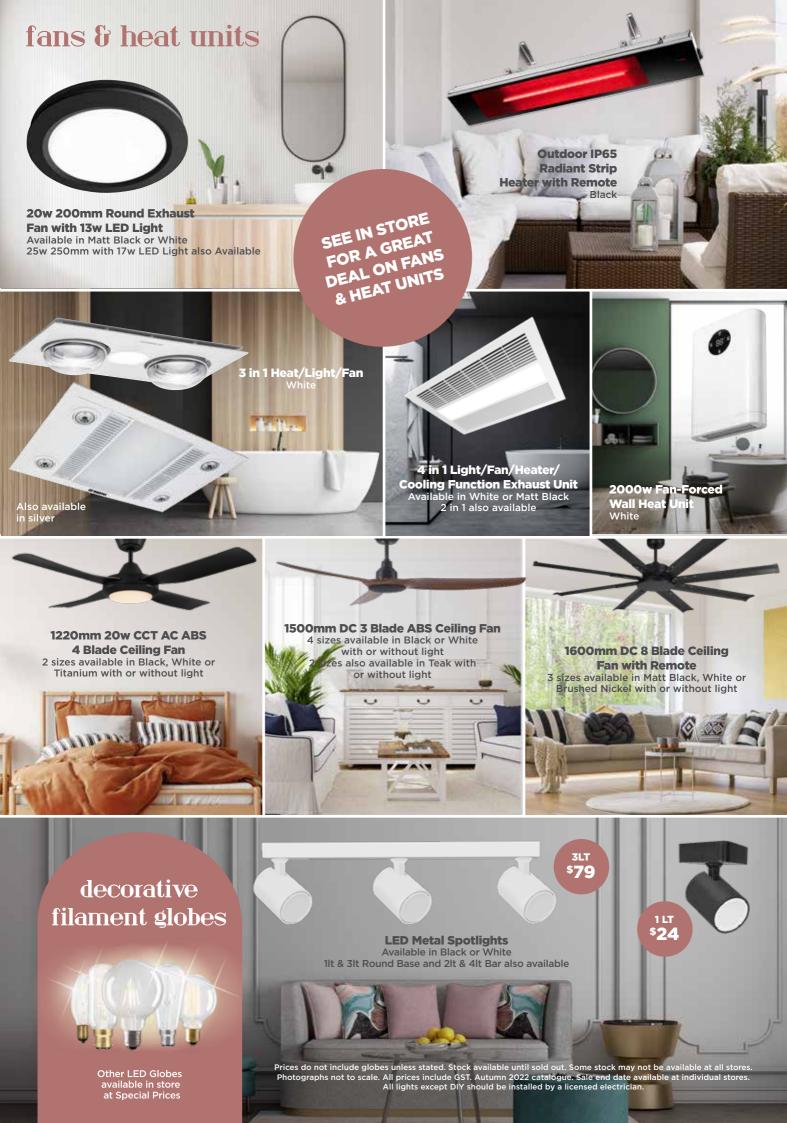

## <sup>\$</sup>1039 **5lt Sphere Chain Pendant** Wood/Iron 8It also available

## stylish lighting





Rogundabout Lyghting w

169 Pakenham Street ECHUCA - Ph: 5480 2238 www.roundaboutlighting.com



























1lt DIY **Batten Fix** Available in Chrome/Glass or Black/Frost

Pendants also available

decorative

Chrome 2lt Wall Light, 5lt, 8lt, 9lt & 18lt Chandelier also available

or Natural

Matt Black/Bronze 1lt Wall Light, 3lt, 4lt & 8lt Pendant, 4lt Bench Pendant & 4lt Semi Flush also available



natural



**1lt Natural Hemp Rope Pendants** 





FOR THE RIGHT ADVICE SEE YOUR LIGHTING NETWORK SPECIALIST



To find your nearest Lighting Network store visit www.lightingnetwork.com.au