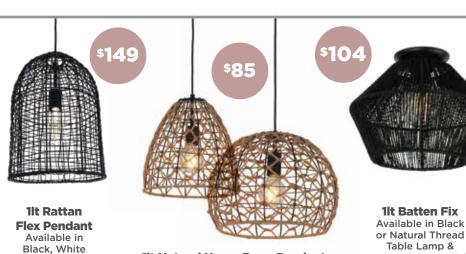

Chrome 2lt Wall Light, 5lt, 8lt, 9lt & 18lt Chandelier also available

or Natural

Matt Black/Bronze 1lt Wall Light, 3lt, 4lt & 8lt Pendant, 4lt Bench Pendant & 4lt Semi Flush also available

natural

**1lt Natural Hemp Rope Pendants** 