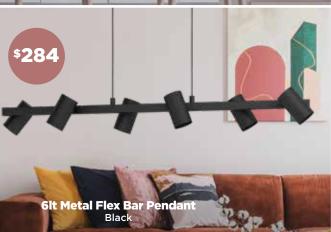

## <sup>\$</sup>1039 **5lt Sphere Chain Pendant** Wood/Iron 8It also available

## stylish lighting





Rogundabout Lyghting w

169 Pakenham Street ECHUCA - Ph: 5480 2238 www.roundaboutlighting.com



























1lt DIY **Batten Fix** Available in Chrome/Glass or Black/Frost

Pendants also available

decorative

Chrome 2lt Wall Light, 5lt, 8lt, 9lt & 18lt Chandelier also available

or Natural

Matt Black/Bronze 1lt Wall Light, 3lt, 4lt & 8lt Pendant, 4lt Bench Pendant & 4lt Semi Flush also available



natural



**1lt Natural Hemp Rope Pendants** 





FOR THE RIGHT ADVICE SEE YOUR LIGHTING NETWORK SPECIALIST



To find your nearest Lighting Network store visit www.lightingnetwork.com.au