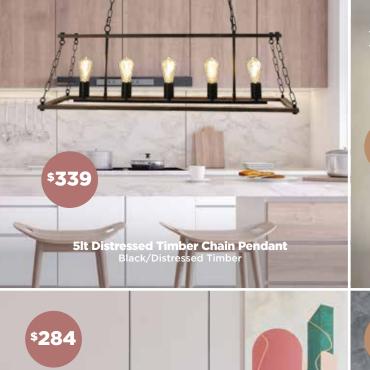

## <sup>\$</sup>1039 **5lt Sphere Chain Pendant** Wood/Iron 8It also available

## stylish lighting





Rogundabout Lyghting w

169 Pakenham Street ECHUCA - Ph: 5480 2238 www.roundaboutlighting.com



























1lt DIY **Batten Fix** Available in Chrome/Glass or Black/Frost

Pendants also available

decorative

Chrome 2lt Wall Light, 5lt, 8lt, 9lt & 18lt Chandelier also available

or Natural

Matt Black/Bronze 1lt Wall Light, 3lt, 4lt & 8lt Pendant, 4lt Bench Pendant & 4lt Semi Flush also available



natural



**1lt Natural Hemp Rope Pendants** 





FOR THE RIGHT ADVICE SEE YOUR LIGHTING NETWORK SPECIALIST



To find your nearest Lighting Network store visit www.lightingnetwork.com.au