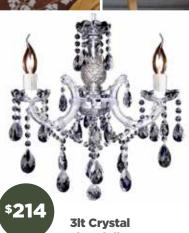

## <sup>\$</sup>1039 **5lt Sphere Chain Pendant** Wood/Iron 8It also available

## stylish lighting





Rogundabout Lyghting w

169 Pakenham Street ECHUCA - Ph: 5480 2238 www.roundaboutlighting.com



























1lt DIY **Batten Fix** Available in Chrome/Glass or Black/Frost

Pendants also available

decorative

Chrome 2lt Wall Light, 5lt, 8lt, 9lt & 18lt Chandelier also available

or Natural

Matt Black/Bronze 1lt Wall Light, 3lt, 4lt & 8lt Pendant, 4lt Bench Pendant & 4lt Semi Flush also available



natural



**1lt Natural Hemp Rope Pendants** 





FOR THE RIGHT ADVICE SEE YOUR LIGHTING NETWORK SPECIALIST



To find your nearest Lighting Network store visit www.lightingnetwork.com.au