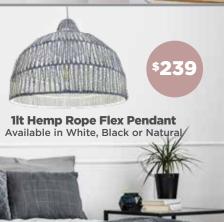

Chrome 2lt Wall Light, 5lt, 8lt, 9lt & 18lt Chandelier also available

or Natural

Matt Black/Bronze 1lt Wall Light, 3lt, 4lt & 8lt Pendant, 4lt Bench Pendant & 4lt Semi Flush also available

natural

**1lt Natural Hemp Rope Pendants** 