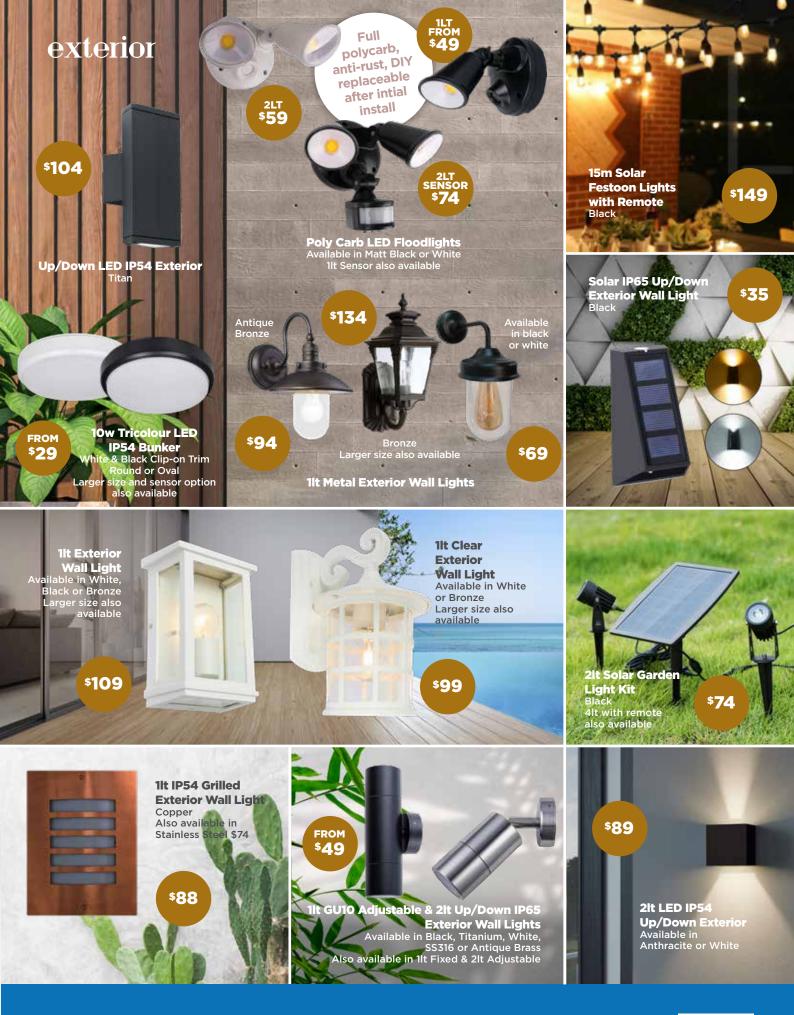

## <sup>\$</sup>1039 **5lt Sphere Chain Pendant** Wood/Iron 8It also available

## stylish lighting





Rogundabout Lyghting w

169 Pakenham Street ECHUCA - Ph: 5480 2238 www.roundaboutlighting.com



























1lt DIY **Batten Fix** Available in Chrome/Glass or Black/Frost

Pendants also available

decorative

Chrome 2lt Wall Light, 5lt, 8lt, 9lt & 18lt Chandelier also available

or Natural

Matt Black/Bronze 1lt Wall Light, 3lt, 4lt & 8lt Pendant, 4lt Bench Pendant & 4lt Semi Flush also available



natural



**1lt Natural Hemp Rope Pendants** 





FOR THE RIGHT ADVICE SEE YOUR LIGHTING NETWORK SPECIALIST



To find your nearest Lighting Network store visit www.lightingnetwork.com.au