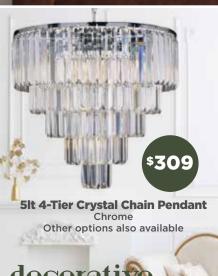

## <sup>\$</sup>1039 **5lt Sphere Chain Pendant** Wood/Iron 8It also available

## stylish lighting





Rogundabout Lyghting w

169 Pakenham Street ECHUCA - Ph: 5480 2238 www.roundaboutlighting.com



























1lt DIY **Batten Fix** Available in Chrome/Glass or Black/Frost

Pendants also available

decorative

Chrome 2lt Wall Light, 5lt, 8lt, 9lt & 18lt Chandelier also available

or Natural

Matt Black/Bronze 1lt Wall Light, 3lt, 4lt & 8lt Pendant, 4lt Bench Pendant & 4lt Semi Flush also available



natural



**1lt Natural Hemp Rope Pendants** 





FOR THE RIGHT ADVICE SEE YOUR LIGHTING NETWORK SPECIALIST



To find your nearest Lighting Network store visit www.lightingnetwork.com.au