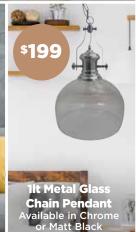

Chrome 2lt Wall Light, 5lt, 8lt, 9lt & 18lt Chandelier also available

or Natural

Matt Black/Bronze 1lt Wall Light, 3lt, 4lt & 8lt Pendant, 4lt Bench Pendant & 4lt Semi Flush also available

natural

**1lt Natural Hemp Rope Pendants** 