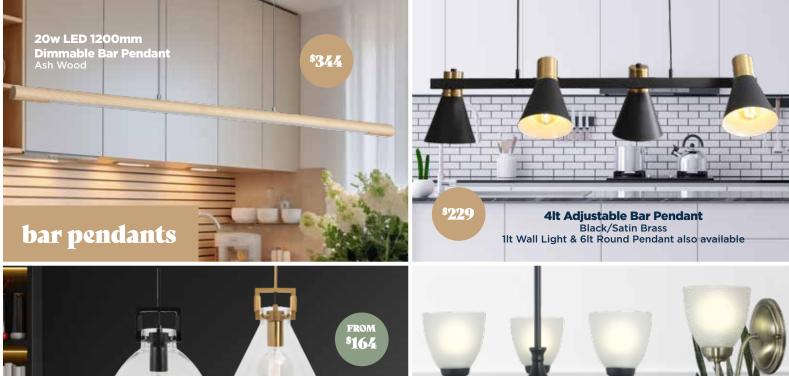

## 1lt Antique Gold, Marble & Glass Table & Floor Lamp

Available in Black Marble/Green Glass, Brown Marble/Amber Glass or Black Marble/Smoke Glass

DIY ixes