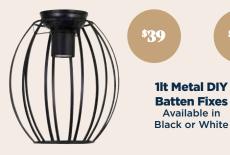

## 1lt Antique Gold, Marble & Glass Table & Floor Lamp

Available in Black Marble/Green Glass, Brown Marble/Amber Glass or Black Marble/Smoke Glass

DIY ixes