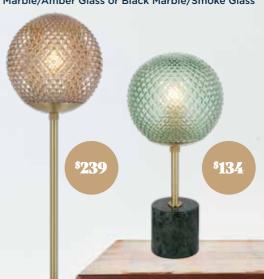

## 1lt Antique Gold, Marble & Glass Table & Floor Lamp

Available in Black Marble/Green Glass, Brown Marble/Amber Glass or Black Marble/Smoke Glass

DIY ixes