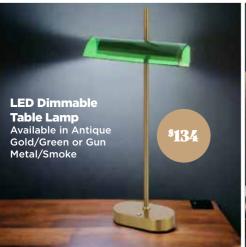

## 1lt Antique Gold, Marble & Glass Table & Floor Lamp

Available in Black Marble/Green Glass, Brown Marble/Amber Glass or Black Marble/Smoke Glass

DIY ixes