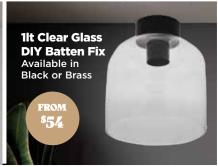

## 1lt Antique Gold, Marble & Glass Table & Floor Lamp

Available in Black Marble/Green Glass, Brown Marble/Amber Glass or Black Marble/Smoke Glass

DIY ixes