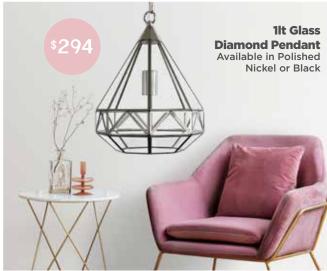

## lighting SALE







169 Pakenham Street ECHUCA - Ph: 5480 2238 www.roundaboutlighting.com





















Available in Brushed Chrome, Antique Brass or Black























11w 600mm

LED Vanity Light
Available in Silver/Chrome,
Matt Black or Matt White
Larger Sizes also available

18w 600mm Matt
Opal LED Vanity Light
Available in Black or Chrome
24w 800mm also available



\$249

1220mm 20w CCT AC

ABS 4 Blade Ceiling Fan

Available in White, Black or
Titanium with or without light
2 sizes available



Other LED Globes available in store at Special Prices



1320mm 18w CCT LED DC ABS 5 Blade Ceiling Fan 4 sizes available in Black or White with or without light







FOR THE RIGHT ADVICE SEE YOUR LIGHTING NETWORK SPECIALIST



To find your nearest Lighting Network store visit www.lightingnetwork.com.au