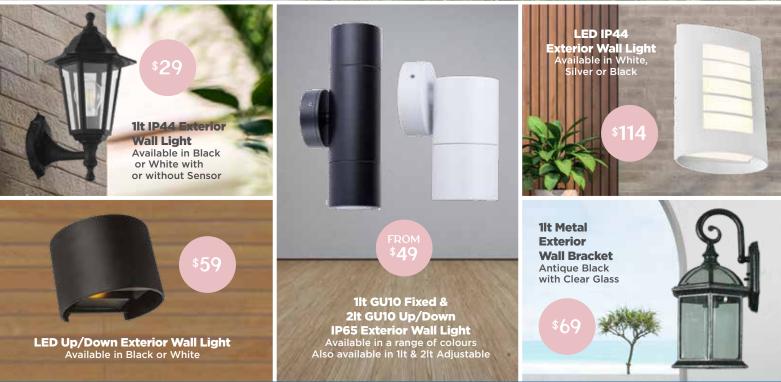

## lighting SALE







169 Pakenham Street ECHUCA - Ph: 5480 2238 www.roundaboutlighting.com





















Available in Brushed Chrome, Antique Brass or Black























11w 600mm

LED Vanity Light
Available in Silver/Chrome,
Matt Black or Matt White
Larger Sizes also available

18w 600mm Matt
Opal LED Vanity Light
Available in Black or Chrome
24w 800mm also available



\$249

1220mm 20w CCT AC

ABS 4 Blade Ceiling Fan

Available in White, Black or
Titanium with or without light
2 sizes available



Other LED Globes available in store at Special Prices



1320mm 18w CCT LED DC ABS 5 Blade Ceiling Fan 4 sizes available in Black or White with or without light







FOR THE RIGHT ADVICE SEE YOUR LIGHTING NETWORK SPECIALIST



To find your nearest Lighting Network store visit www.lightingnetwork.com.au