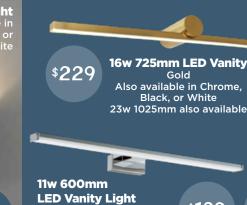

## lighting SALE

169 Pakenham Street ECHUCA - Ph: 5480 2238 www.roundaboutlighting.com

Available in Brushed Chrome, Antique Brass or Black

11w 600mm

LED Vanity Light
Available in Silver/Chrome,
Matt Black or Matt White
Larger Sizes also available

18w 600mm Matt
Opal LED Vanity Light
Available in Black or Chrome
24w 800mm also available

\$249

1220mm 20w CCT AC

ABS 4 Blade Ceiling Fan

Available in White, Black or
Titanium with or without light
2 sizes available