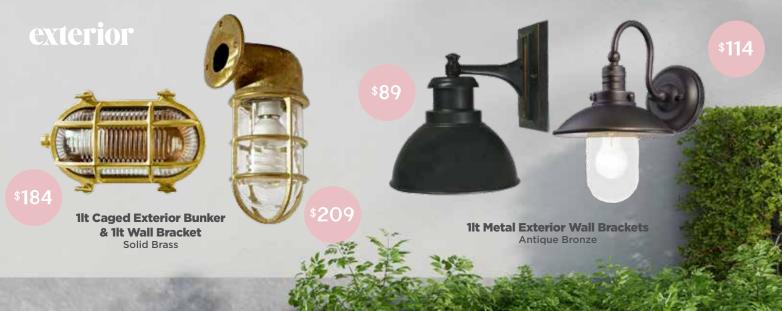

## lighting SALE







169 Pakenham Street ECHUCA - Ph: 5480 2238 www.roundaboutlighting.com





















Available in Brushed Chrome, Antique Brass or Black























11w 600mm

LED Vanity Light
Available in Silver/Chrome,
Matt Black or Matt White
Larger Sizes also available

18w 600mm Matt
Opal LED Vanity Light
Available in Black or Chrome
24w 800mm also available



\$249

1220mm 20w CCT AC

ABS 4 Blade Ceiling Fan

Available in White, Black or
Titanium with or without light
2 sizes available



Other LED Globes available in store at Special Prices



1320mm 18w CCT LED DC ABS 5 Blade Ceiling Fan 4 sizes available in Black or White with or without light







FOR THE RIGHT ADVICE SEE YOUR LIGHTING NETWORK SPECIALIST



To find your nearest Lighting Network store visit www.lightingnetwork.com.au