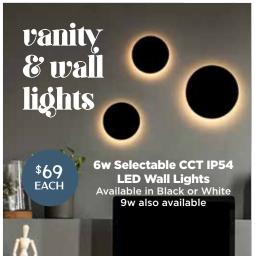

## lighting SALE

169 Pakenham Street ECHUCA - Ph: 5480 2238 www.roundaboutlighting.com

Available in Brushed Chrome, Antique Brass or Black

11w 600mm

LED Vanity Light
Available in Silver/Chrome,
Matt Black or Matt White
Larger Sizes also available