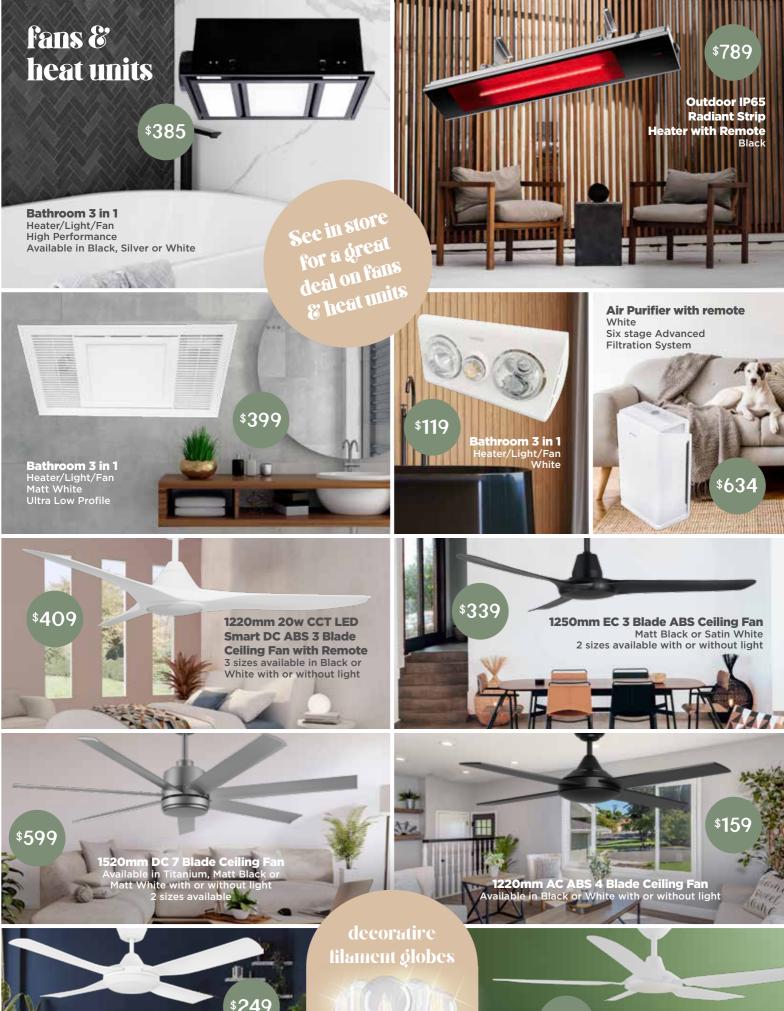

18w 600mm Matt
Opal LED Vanity Light
Available in Black or Chrome
24w 800mm also available

\$249

1220mm 20w CCT AC

ABS 4 Blade Ceiling Fan

Available in White, Black or
Titanium with or without light
2 sizes available

Other LED Globes available in store at Special Prices

1320mm 18w CCT LED DC ABS 5 Blade Ceiling Fan 4 sizes available in Black or White with or without light

FOR THE RIGHT ADVICE SEE YOUR LIGHTING NETWORK SPECIALIST