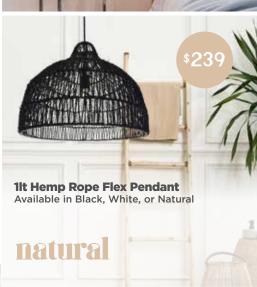

## lighting SALE

169 Pakenham Street ECHUCA - Ph: 5480 2238 www.roundaboutlighting.com

Available in Brushed Chrome, Antique Brass or Black

11w 600mm

LED Vanity Light
Available in Silver/Chrome,
Matt Black or Matt White
Larger Sizes also available