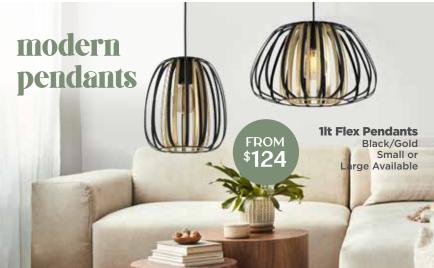

## lighting SALE







169 Pakenham Street ECHUCA - Ph: 5480 2238 www.roundaboutlighting.com





















Available in Brushed Chrome, Antique Brass or Black























11w 600mm

LED Vanity Light
Available in Silver/Chrome,
Matt Black or Matt White
Larger Sizes also available

18w 600mm Matt
Opal LED Vanity Light
Available in Black or Chrome
24w 800mm also available



\$249

1220mm 20w CCT AC

ABS 4 Blade Ceiling Fan

Available in White, Black or
Titanium with or without light
2 sizes available



Other LED Globes available in store at Special Prices



1320mm 18w CCT LED DC ABS 5 Blade Ceiling Fan 4 sizes available in Black or White with or without light







FOR THE RIGHT ADVICE SEE YOUR LIGHTING NETWORK SPECIALIST



To find your nearest Lighting Network store visit www.lightingnetwork.com.au