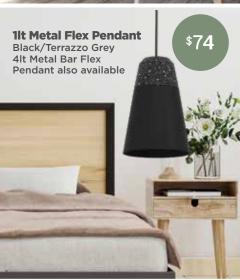

## lighting SALE

169 Pakenham Street ECHUCA - Ph: 5480 2238 www.roundaboutlighting.com

Available in Brushed Chrome, Antique Brass or Black

11w 600mm

LED Vanity Light
Available in Silver/Chrome,
Matt Black or Matt White
Larger Sizes also available