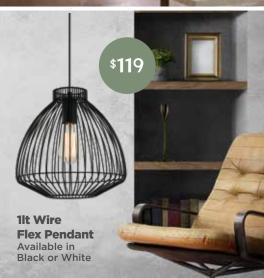

## lighting SALE

169 Pakenham Street ECHUCA - Ph: 5480 2238 www.roundaboutlighting.com

Available in Brushed Chrome, Antique Brass or Black

11w 600mm

LED Vanity Light
Available in Silver/Chrome,
Matt Black or Matt White
Larger Sizes also available