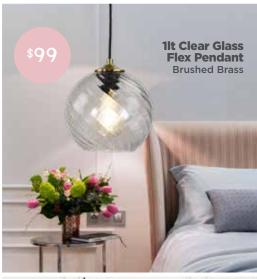

## lighting SALE

169 Pakenham Street ECHUCA - Ph: 5480 2238 www.roundaboutlighting.com

Available in Brushed Chrome, Antique Brass or Black

11w 600mm

LED Vanity Light
Available in Silver/Chrome,
Matt Black or Matt White
Larger Sizes also available