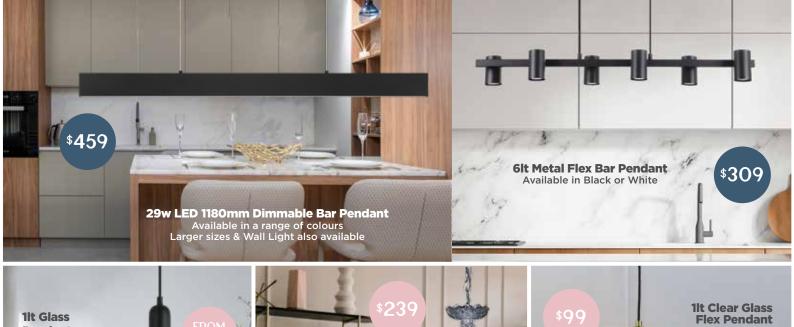

## lighting SALE







169 Pakenham Street ECHUCA - Ph: 5480 2238 www.roundaboutlighting.com





















Available in Brushed Chrome, Antique Brass or Black























11w 600mm

LED Vanity Light
Available in Silver/Chrome,
Matt Black or Matt White
Larger Sizes also available

18w 600mm Matt
Opal LED Vanity Light
Available in Black or Chrome
24w 800mm also available



\$249

1220mm 20w CCT AC

ABS 4 Blade Ceiling Fan

Available in White, Black or
Titanium with or without light
2 sizes available



Other LED Globes available in store at Special Prices



1320mm 18w CCT LED DC ABS 5 Blade Ceiling Fan 4 sizes available in Black or White with or without light







FOR THE RIGHT ADVICE SEE YOUR LIGHTING NETWORK SPECIALIST



To find your nearest Lighting Network store visit www.lightingnetwork.com.au