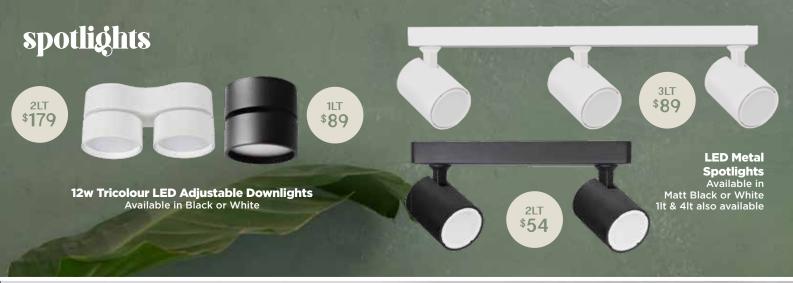

## lighting SALE







169 Pakenham Street ECHUCA - Ph: 5480 2238 www.roundaboutlighting.com





















Available in Brushed Chrome, Antique Brass or Black























11w 600mm

LED Vanity Light
Available in Silver/Chrome,
Matt Black or Matt White
Larger Sizes also available

18w 600mm Matt
Opal LED Vanity Light
Available in Black or Chrome
24w 800mm also available



\$249

1220mm 20w CCT AC

ABS 4 Blade Ceiling Fan

Available in White, Black or
Titanium with or without light
2 sizes available



Other LED Globes available in store at Special Prices



1320mm 18w CCT LED DC ABS 5 Blade Ceiling Fan 4 sizes available in Black or White with or without light







FOR THE RIGHT ADVICE SEE YOUR LIGHTING NETWORK SPECIALIST



To find your nearest Lighting Network store visit www.lightingnetwork.com.au