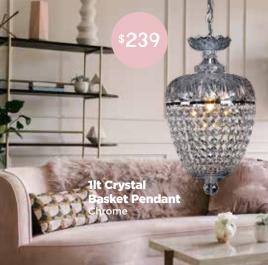

## lighting SALE

169 Pakenham Street ECHUCA - Ph: 5480 2238 www.roundaboutlighting.com

Available in Brushed Chrome, Antique Brass or Black

11w 600mm

LED Vanity Light
Available in Silver/Chrome,
Matt Black or Matt White
Larger Sizes also available