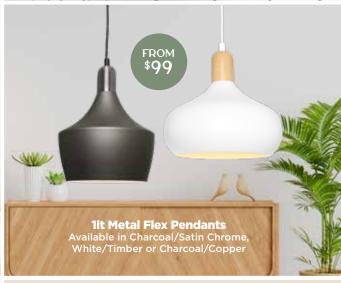

## lighting SALE







169 Pakenham Street ECHUCA - Ph: 5480 2238 www.roundaboutlighting.com





















Available in Brushed Chrome, Antique Brass or Black























11w 600mm

LED Vanity Light
Available in Silver/Chrome,
Matt Black or Matt White
Larger Sizes also available

18w 600mm Matt
Opal LED Vanity Light
Available in Black or Chrome
24w 800mm also available



\$249

1220mm 20w CCT AC

ABS 4 Blade Ceiling Fan

Available in White, Black or
Titanium with or without light
2 sizes available



Other LED Globes available in store at Special Prices



1320mm 18w CCT LED DC ABS 5 Blade Ceiling Fan 4 sizes available in Black or White with or without light







FOR THE RIGHT ADVICE SEE YOUR LIGHTING NETWORK SPECIALIST



To find your nearest Lighting Network store visit www.lightingnetwork.com.au