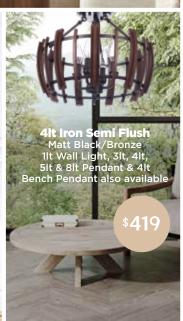

## lighting SALE







169 Pakenham Street ECHUCA - Ph: 5480 2238 www.roundaboutlighting.com





















Available in Brushed Chrome, Antique Brass or Black























11w 600mm

LED Vanity Light
Available in Silver/Chrome,
Matt Black or Matt White
Larger Sizes also available

18w 600mm Matt
Opal LED Vanity Light
Available in Black or Chrome
24w 800mm also available



\$249

1220mm 20w CCT AC

ABS 4 Blade Ceiling Fan

Available in White, Black or
Titanium with or without light
2 sizes available



Other LED Globes available in store at Special Prices



1320mm 18w CCT LED DC ABS 5 Blade Ceiling Fan 4 sizes available in Black or White with or without light







FOR THE RIGHT ADVICE SEE YOUR LIGHTING NETWORK SPECIALIST



To find your nearest Lighting Network store visit www.lightingnetwork.com.au