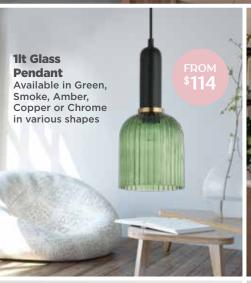

## lighting SALE







169 Pakenham Street ECHUCA - Ph: 5480 2238 www.roundaboutlighting.com





















Available in Brushed Chrome, Antique Brass or Black























11w 600mm

LED Vanity Light
Available in Silver/Chrome,
Matt Black or Matt White
Larger Sizes also available

18w 600mm Matt
Opal LED Vanity Light
Available in Black or Chrome
24w 800mm also available



\$249

1220mm 20w CCT AC

ABS 4 Blade Ceiling Fan

Available in White, Black or
Titanium with or without light
2 sizes available



Other LED Globes available in store at Special Prices



1320mm 18w CCT LED DC ABS 5 Blade Ceiling Fan 4 sizes available in Black or White with or without light







FOR THE RIGHT ADVICE SEE YOUR LIGHTING NETWORK SPECIALIST



To find your nearest Lighting Network store visit www.lightingnetwork.com.au