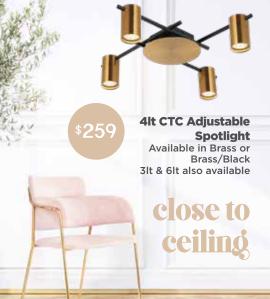

## lighting SALE







169 Pakenham Street ECHUCA - Ph: 5480 2238 www.roundaboutlighting.com





















Available in Brushed Chrome, Antique Brass or Black























11w 600mm

LED Vanity Light
Available in Silver/Chrome,
Matt Black or Matt White
Larger Sizes also available

18w 600mm Matt
Opal LED Vanity Light
Available in Black or Chrome
24w 800mm also available



\$249

1220mm 20w CCT AC

ABS 4 Blade Ceiling Fan

Available in White, Black or
Titanium with or without light
2 sizes available



Other LED Globes available in store at Special Prices



1320mm 18w CCT LED DC ABS 5 Blade Ceiling Fan 4 sizes available in Black or White with or without light







FOR THE RIGHT ADVICE SEE YOUR LIGHTING NETWORK SPECIALIST



To find your nearest Lighting Network store visit www.lightingnetwork.com.au