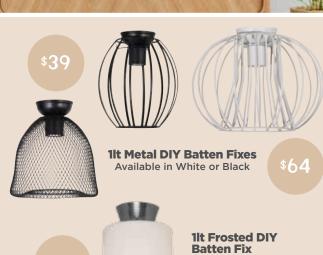

## lighting SALE







169 Pakenham Street ECHUCA - Ph: 5480 2238 www.roundaboutlighting.com





















Available in Brushed Chrome, Antique Brass or Black























11w 600mm

LED Vanity Light
Available in Silver/Chrome,
Matt Black or Matt White
Larger Sizes also available

18w 600mm Matt
Opal LED Vanity Light
Available in Black or Chrome
24w 800mm also available



\$249

1220mm 20w CCT AC

ABS 4 Blade Ceiling Fan

Available in White, Black or
Titanium with or without light
2 sizes available



Other LED Globes available in store at Special Prices



1320mm 18w CCT LED DC ABS 5 Blade Ceiling Fan 4 sizes available in Black or White with or without light







FOR THE RIGHT ADVICE SEE YOUR LIGHTING NETWORK SPECIALIST



To find your nearest Lighting Network store visit www.lightingnetwork.com.au