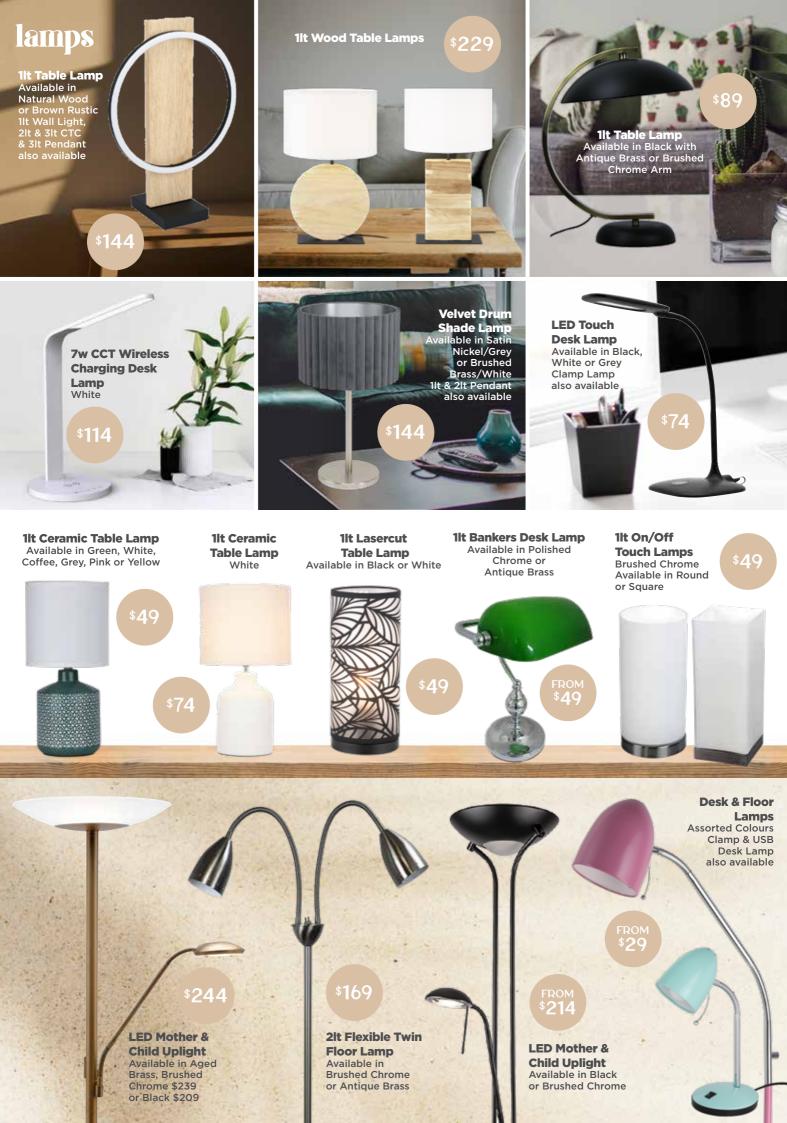

## lighting SALE

169 Pakenham Street ECHUCA - Ph: 5480 2238 www.roundaboutlighting.com

Available in Brushed Chrome, Antique Brass or Black

11w 600mm

LED Vanity Light
Available in Silver/Chrome,
Matt Black or Matt White
Larger Sizes also available

18w 600mm Matt
Opal LED Vanity Light
Available in Black or Chrome
24w 800mm also available

\$249

1220mm 20w CCT AC

ABS 4 Blade Ceiling Fan

Available in White, Black or
Titanium with or without light
2 sizes available