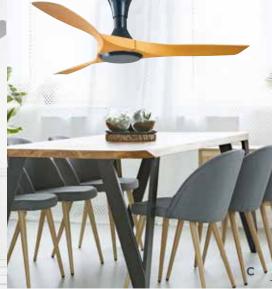

- A 1250mm 3 Blade ABS Ceiling Fan Available in Satin White, Matt Black or Titanium 20w LED Light Kit also available
- B 1220mm ABS Ceiling Fan with LED Light Available in White or Titanium with or without Light
- C 1420mm DC 3 Blade ABS Ceiling Fan Available in Light Oak-Light Timber or Walnut-Dark Timber
- D Metal DC 7 Blade Ceiling Fan 2 sizes available in Matt Black, Matt White or Aluminium with or without Light
- E 1320mm ABS IP55 Ceiling Fan Available in White or Titanium
- 1220mm 3 Blade ABS Ceiling Fan F. Available in White or Titanium with or without Light
- G 1320mm DC 3 Blade ABS Ceiling Fan Available in Matt White or Matt Black with or without Light