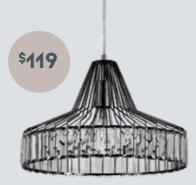

**1lt Metal Flex Pendant** Available in White, Silver or Matt Black & Wood Larger pendant also available

**1lt Metal Pipe** 

Cage Rope Pendant Aged Silver

\$99

**Crystal 400mm LED Pendant** Available in Black or White 600mm also available