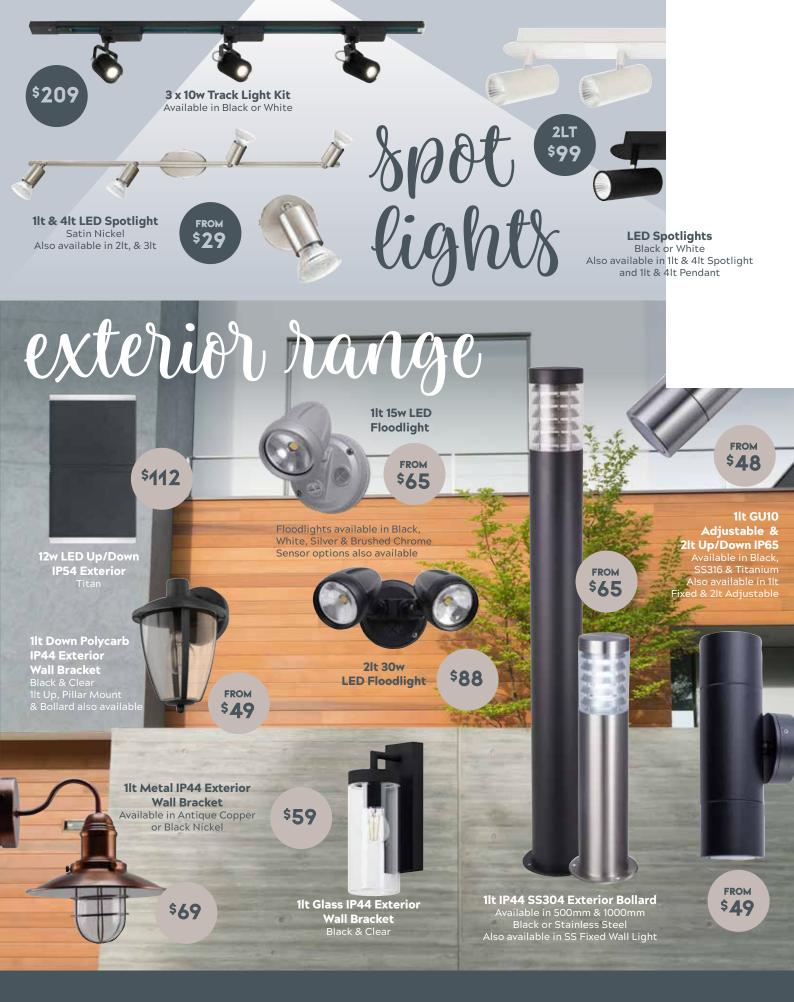

lable in White/Wood Trim or Black/Wood Trim Also available in Medium & Large Round Pendant



**1lt Metal Flex Pendant** Available in Black, Bronze or White Larger Pendant also available



FROM



**1lt Metal Flex Pendant** Satin Chrome Also available in Black or White



**3lt Metal Ball Chain Pendant** Available in Matt Black or Chrome 4lt & 6lt also available



**5lt Acrylic Chandelier** Available in Black, Purple or Clear



**1lt Metal Flex Pendant** Available in White, Silver or Matt Black & Wood Larger pendant also available

**1lt Metal Pipe** 

Cage Rope Pendant Aged Silver

\$99



**Crystal 400mm LED Pendant** Available in Black or White 600mm also available



**Ilt Wire Metal Bead Pendant** Available in Matt Black, Antique Brass or Chrome Smaller Pendant also available







## FOR THE RIGHT ADVICE SEE YOUR LIGHTING NETWORK SPECIALIST



To find your nearest Lighting Network store visit www.lightingnetwork.com.au