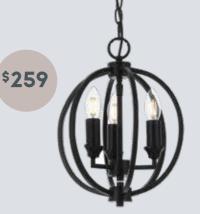

FROM

**1lt Metal Flex Pendant** Satin Chrome Also available in Black or White

**3lt Metal Ball Chain Pendant** Available in Matt Black or Chrome 4lt & 6lt also available

**5lt Acrylic Chandelier** Available in Black, Purple or Clear