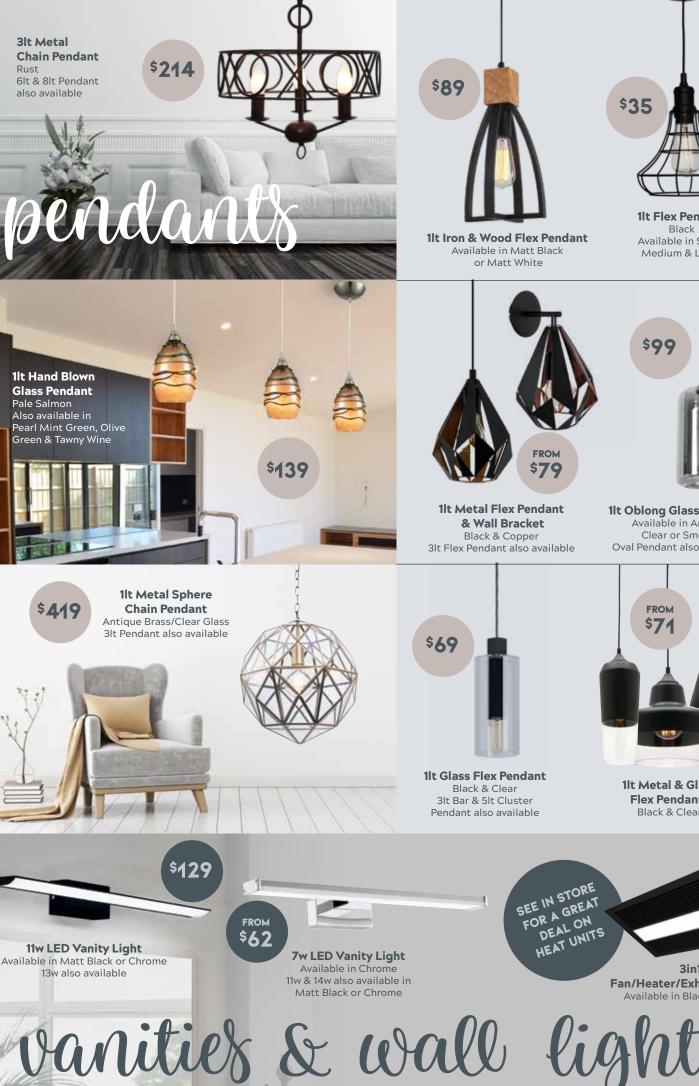

## \$139

**1lt Round Basket Flex Pendant** Brown Bell shape also available \$229

te

**1lt Wooden Beaded Chain Pendant** White Round beaded Pendant also available

\$**89** 

**1lt Glass Table Lamp** Chrome/Clear/White Also available in Antique Brass/Amber/Vanilla or Chrome/Smoke/Black

G

E

Spring 2018 catalogue. Sale end date available at individual stores. All lights except DIY should be installed by a licensed electrician.

\$35

**1It Flex Pendant** Black Available in Small, Medium & Large

**1lt Oblong Glass Pendant** Available in Amber, Clear or Smoke Oval Pendant also available

**1lt Metal & Glass Flex Pendants** Black & Clear

3in1 20w LED Fan/Heater/Exhaust Unit Available in Black or White

**Ilt Oblong Pendant** Available in White/Wood Trim or Black/Wood Trim Also available in Medium & Large Round Pendant

**1lt Metal Flex Pendant** Available in Black, Bronze or White Larger Pendant also available

FROM

**1lt Metal Flex Pendant** Satin Chrome Also available in Black or White

**3lt Metal Ball Chain Pendant** Available in Matt Black or Chrome 4lt & 6lt also available

**5lt Acrylic Chandelier** Available in Black, Purple or Clear

**1lt Metal Flex Pendant** Available in White, Silver or Matt Black & Wood Larger pendant also available

**1lt Metal Pipe** 

Cage Rope Pendant Aged Silver

\$99

**Crystal 400mm LED Pendant** Available in Black or White 600mm also available

**Ilt Wire Metal Bead Pendant** Available in Matt Black, Antique Brass or Chrome Smaller Pendant also available