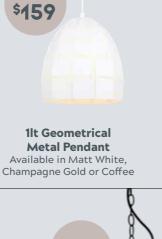

ilable in White or Titanium with or without Light
- G 1320mm DC 3 Blade ABS Ceiling Fan Available in Matt White or Matt Black with or without Light

G



E

Spring 2018 catalogue. Sale end date available at individual stores. All lights except DIY should be installed by a licensed electrician.



\$35

**1It Flex Pendant** Black Available in Small, Medium & Large



**1lt Oblong Glass Pendant** Available in Amber, Clear or Smoke Oval Pendant also available



**1lt Metal & Glass Flex Pendants** Black & Clear

3in1 20w LED Fan/Heater/Exhaust Unit Available in Black or White





**Ilt Oblong Pendant** Available in White/Wood Trim or Black/Wood Trim Also available in Medium & Large Round Pendant



**1lt Metal Flex Pendant** Available in Black, Bronze or White Larger Pendant also available



FROM



**1lt Metal Flex Pendant** Satin Chrome Also available in Black or White



**3lt Metal Ball Chain Pendant** Available in Matt Black or Chrome 4lt & 6lt also available



**5lt Acrylic Chandelier** Available in Black, Purple or Clear



**1lt Metal Flex Pendant** Available in White, Silver or Matt Black & Wood Larger pendant also available

**1lt Metal Pipe** 

Cage Rope Pendant Aged Silver

\$99



**Crystal 400mm LED Pendant** Available in Black or White 600mm also available



**Ilt Wire Metal Bead Pendant** Available in Matt Black, Antique Brass or Chrome Smaller Pendant also available







## FOR THE RIGHT ADVICE SEE YOUR LIGHTING NETWORK SPECIALIST



To find your nearest Lighting Network store visit www.lightingnetwork.com.au