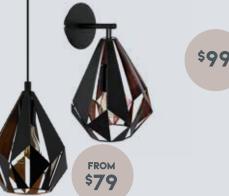

**1lt Metal Flex Pendant** Available in White, Silver or Matt Black & Wood Larger pendant also available

**1lt Metal Pipe** 

Cage Rope Pendant Aged Silver

\$99

**Crystal 400mm LED Pendant** Available in Black or White 600mm also available