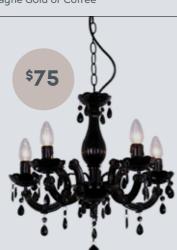

FROM

**1lt Metal Flex Pendant** Satin Chrome Also available in Black or White

**3lt Metal Ball Chain Pendant** Available in Matt Black or Chrome 4lt & 6lt also available

**5lt Acrylic Chandelier** Available in Black, Purple or Clear