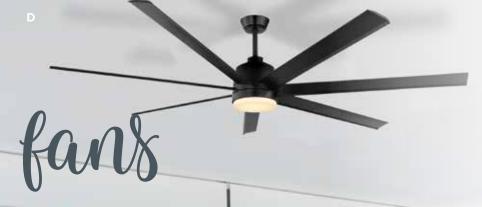

- A 1250mm 3 Blade ABS Ceiling Fan Available in Satin White, Matt Black or Titanium 20w LED Light Kit also available
- B 1220mm ABS Ceiling Fan with LED Light Available in White or Titanium with or without Light
- C 1420mm DC 3 Blade ABS Ceiling Fan Available in Light Oak-Light Timber or Walnut-Dark Timber
- D Metal DC 7 Blade Ceiling Fan 2 sizes available in Matt Black, Matt White or Aluminium with or without Light
- E 1320mm ABS IP55 Ceiling Fan Available in White or Titanium
- 1220mm 3 Blade ABS Ceiling Fan F. Available in White or Titanium with or without Light
- G 1320mm DC 3 Blade ABS Ceiling Fan Available in Matt White or Matt Black with or without Light