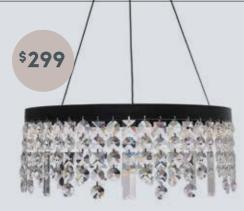

FROM

**1lt Metal Flex Pendant** Satin Chrome Also available in Black or White

**3lt Metal Ball Chain Pendant** Available in Matt Black or Chrome 4lt & 6lt also available

**5lt Acrylic Chandelier** Available in Black, Purple or Clear