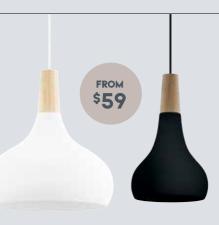

FROM

**1lt Metal Flex Pendant** Satin Chrome Also available in Black or White

**3lt Metal Ball Chain Pendant** Available in Matt Black or Chrome 4lt & 6lt also available

**5lt Acrylic Chandelier** Available in Black, Purple or Clear