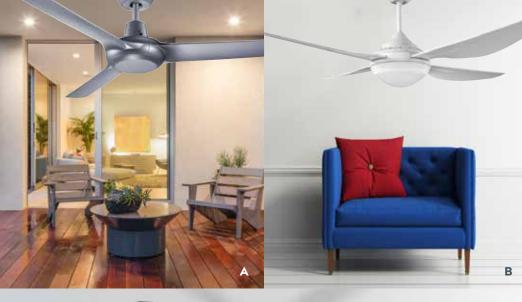

- A 1250mm 3 Blade ABS Ceiling Fan Available in Satin White, Matt Black or Titanium 20w LED Light Kit also available
- B 1220mm ABS Ceiling Fan with LED Light Available in White or Titanium with or without Light
- C 1420mm DC 3 Blade ABS Ceiling Fan Available in Light Oak-Light Timber or Walnut-Dark Timber
- D Metal DC 7 Blade Ceiling Fan 2 sizes available in Matt Black, Matt White or Aluminium with or without Light
- E 1320mm ABS IP55 Ceiling Fan Available in White or Titanium
- 1220mm 3 Blade ABS Ceiling Fan F. Available in White or Titanium with or without Light
- G 1320mm DC 3 Blade ABS Ceiling Fan Available in Matt White or Matt Black with or without Light