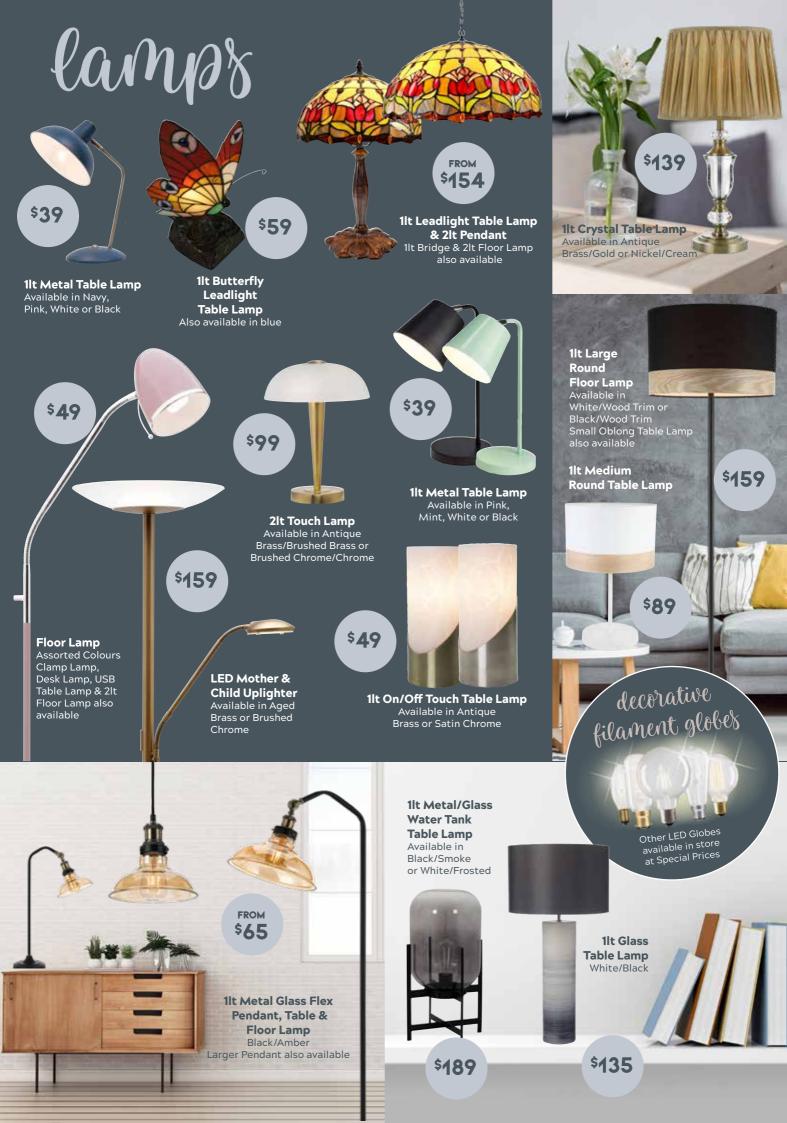

## \$139

**1lt Round Basket Flex Pendant** Brown Bell shape also available \$229

te

**1lt Wooden Beaded Chain Pendant** White Round beaded Pendant also available

\$**89** 

**1lt Glass Table Lamp** Chrome/Clear/White Also available in Antique Brass/Amber/Vanilla or Chrome/Smoke/Black

**1lt Oblong Glass Pendant** Available in Amber, Clear or Smoke Oval Pendant also available

**1lt Metal & Glass Flex Pendants** Black & Clear

3in1 20w LED Fan/Heater/Exhaust Unit Available in Black or White

**Ilt Oblong Pendant** Available in White/Wood Trim or Black/Wood Trim Also available in Medium & Large Round Pendant

**1lt Metal Flex Pendant** Available in Black, Bronze or White Larger Pendant also available