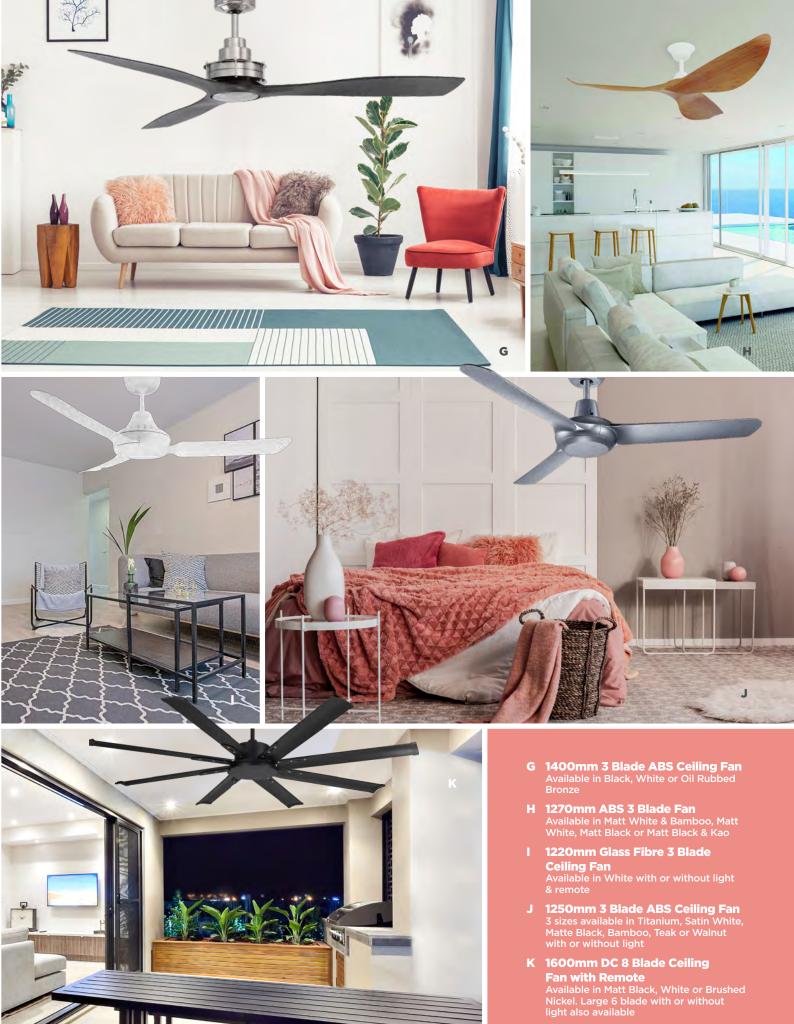

- A 1200mm 15w CCT LED
  4 Blade Timber Ceiling Fan
  Available in Matt Black or White with or
  without Light & Remote
- B 1670mm DC 6 Blade ABS Ceiling Fan Oil Rubbed Bronze with Bronze or Timber Look Blades with or without light
- C 1200mm 20w CCT Dimmable 4 Blade ABS Ceiling Fan 2 sizes available in White, Black or Titanium with or without light
- **1300mm 4 Blade Timber Ceiling Fan** Available in Brushed Aluminium, Matt Black or White with or without light
- **E 570mm Fully Enclosed** Remote Ceiling Fan Available in Black or White
- F 1220mm 20w CCT AC ABS 4 Blade Ceiling Fan
  2 sizes available in Black or White with or without light