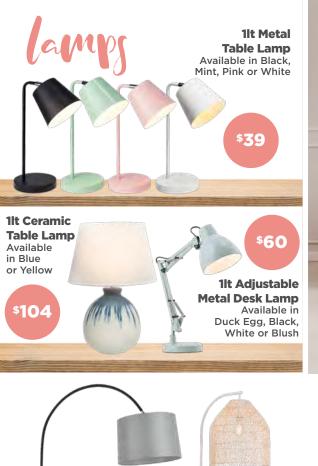

1lt Adjustable

with Rattan Shade

4lt 15w LED CTC Black 8lt 25w also available

**Antique Silver** 

or Antique Brass

Available in Black or Copper

Black Base with Grey

Shade