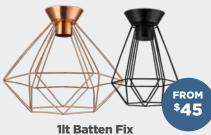

1lt Batten Fix Black

1lt Batten Fix **Natural Thread Table Lamp & Pendants** also available

\$289

**3lt Small Semi Flush Ceiling Light** Chrome Medium size + 3lt & 4lt pendant also available

**9lt Metal CTC** Black Also available in 3lt & 12lt CTC + 9lt & 12lt Pendant