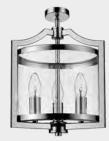

1lt Batten Fix Black

1lt Batten Fix **Natural Thread Table Lamp & Pendants** also available

\$289

**3lt Small Semi Flush Ceiling Light** Chrome Medium size + 3lt & 4lt pendant also available

**9lt Metal CTC** Black Also available in 3lt & 12lt CTC + 9lt & 12lt Pendant