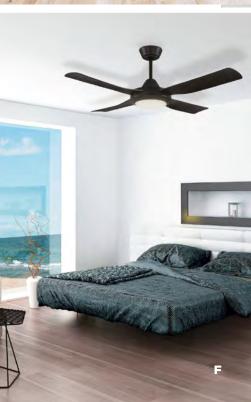

- A 1200mm 15w CCT LED
  4 Blade Timber Ceiling Fan
  Available in Matt Black or White with or
  without Light & Remote
- B 1670mm DC 6 Blade ABS Ceiling Fan Oil Rubbed Bronze with Bronze or Timber Look Blades with or without light
- C 1200mm 20w CCT Dimmable 4 Blade ABS Ceiling Fan 2 sizes available in White, Black or Titanium with or without light
- **1300mm 4 Blade Timber Ceiling Fan** Available in Brushed Aluminium, Matt Black or White with or without light
- **E 570mm Fully Enclosed** Remote Ceiling Fan Available in Black or White
- F 1220mm 20w CCT AC ABS 4 Blade Ceiling Fan
  2 sizes available in Black or White with or without light