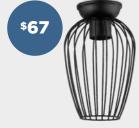

1lt Batten Fix Black

1lt Batten Fix **Natural Thread Table Lamp & Pendants** also available

\$289

**3lt Small Semi Flush Ceiling Light** Chrome Medium size + 3lt & 4lt pendant also available

**9lt Metal CTC** Black Also available in 3lt & 12lt CTC + 9lt & 12lt Pendant