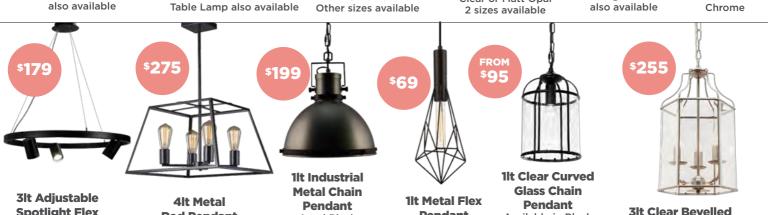

# Aged Nickel, Black or Polished

**Spotlight Flex Pendant** Black

6lt also available

#### **Pendant**

Available in Black Other shapes and sizes also available Available in Black or Chrome 3lt & 6lt also available

**3lt Clear Bevelled Glass Chain Pendant** 

Available in Satin Chrome or Black 1lt & 6lt also available