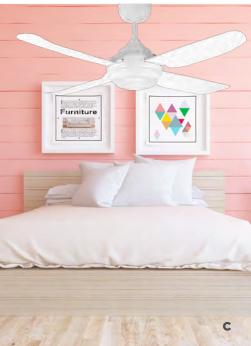

- A 1200mm 15w CCT LED
  4 Blade Timber Ceiling Fan
  Available in Matt Black or White with or
  without Light & Remote
- B 1670mm DC 6 Blade ABS Ceiling Fan Oil Rubbed Bronze with Bronze or Timber Look Blades with or without light
- C 1200mm 20w CCT Dimmable 4 Blade ABS Ceiling Fan 2 sizes available in White, Black or Titanium with or without light
- **1300mm 4 Blade Timber Ceiling Fan** Available in Brushed Aluminium, Matt Black or White with or without light
- **E 570mm Fully Enclosed** Remote Ceiling Fan Available in Black or White
- F 1220mm 20w CCT AC ABS 4 Blade Ceiling Fan
  2 sizes available in Black or White with or without light