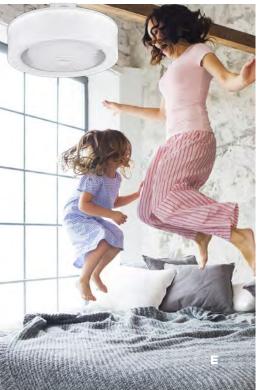

- A 1200mm 15w CCT LED
  4 Blade Timber Ceiling Fan
  Available in Matt Black or White with or
  without Light & Remote
- B 1670mm DC 6 Blade ABS Ceiling Fan Oil Rubbed Bronze with Bronze or Timber Look Blades with or without light
- C 1200mm 20w CCT Dimmable 4 Blade ABS Ceiling Fan 2 sizes available in White, Black or Titanium with or without light
- **1300mm 4 Blade Timber Ceiling Fan** Available in Brushed Aluminium, Matt Black or White with or without light
- **E 570mm Fully Enclosed** Remote Ceiling Fan Available in Black or White
- F 1220mm 20w CCT AC ABS 4 Blade Ceiling Fan
  2 sizes available in Black or White with or without light