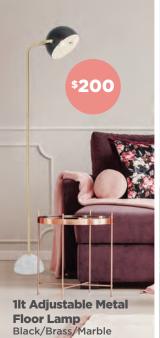

1lt Adjustable

with Rattan Shade

4lt 15w LED CTC Black 8lt 25w also available

**Antique Silver** 

or Antique Brass

Available in Black or Copper

Black Base with Grey

Shade