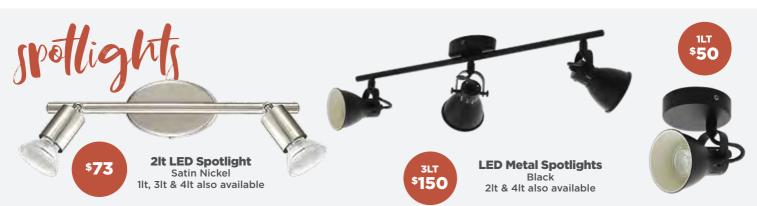

# Aged Nickel, Black or Polished

**Spotlight Flex Pendant** Black

6lt also available