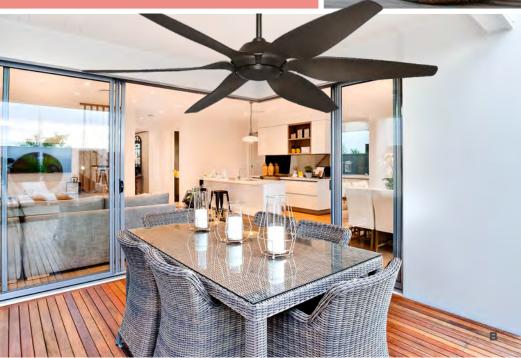

- A 1200mm 15w CCT LED
  4 Blade Timber Ceiling Fan
  Available in Matt Black or White with or
  without Light & Remote
- B 1670mm DC 6 Blade ABS Ceiling Fan Oil Rubbed Bronze with Bronze or Timber Look Blades with or without light
- C 1200mm 20w CCT Dimmable 4 Blade ABS Ceiling Fan 2 sizes available in White, Black or Titanium with or without light
- **1300mm 4 Blade Timber Ceiling Fan** Available in Brushed Aluminium, Matt Black or White with or without light
- **E 570mm Fully Enclosed** Remote Ceiling Fan Available in Black or White
- F 1220mm 20w CCT AC ABS 4 Blade Ceiling Fan
  2 sizes available in Black or White with or without light