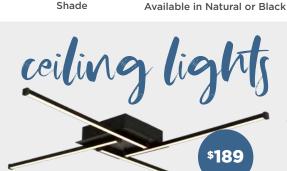

t light
- C 1200mm 20w CCT Dimmable 4 Blade ABS Ceiling Fan 2 sizes available in White, Black or Titanium with or without light
- **1300mm 4 Blade Timber Ceiling Fan** Available in Brushed Aluminium, Matt Black or White with or without light
- **E 570mm Fully Enclosed** Remote Ceiling Fan Available in Black or White
- F 1220mm 20w CCT AC ABS 4 Blade Ceiling Fan
  2 sizes available in Black or White with or without light















Prices do not include globes unless stated. Stock available until sold out. Some stock may not be available at all stores. Photographs not to scale. All prices include GST. Spring 2020 catalogue. Sale end date available at individual stores. All lights except DIY should be installed by a licensed electrician.









1lt Adjustable







with Rattan Shade



4lt 15w LED CTC Black 8lt 25w also available



**Antique Silver** 

or Antique Brass

Available in Black or Copper





Black Base with Grey

Shade

1lt Batten Fix Black



1lt Batten Fix **Natural Thread Table Lamp & Pendants** also available



\$289

**3lt Small Semi Flush Ceiling Light** Chrome Medium size + 3lt & 4lt pendant also available



**9lt Metal CTC** Black Also available in 3lt & 12lt CTC + 9lt & 12lt Pendant







FOR THE RIGHT ADVICE SEE YOUR LIGHTING NETWORK SPECIALIST



To find your nearest Lighting Network store visit www.lightingnetwork.com.au