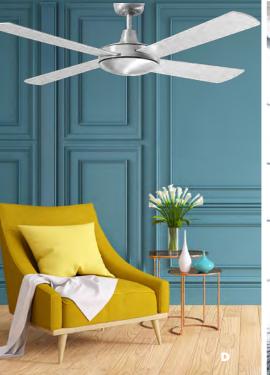

- A 1200mm 15w CCT LED
  4 Blade Timber Ceiling Fan
  Available in Matt Black or White with or
  without Light & Remote
- B 1670mm DC 6 Blade ABS Ceiling Fan Oil Rubbed Bronze with Bronze or Timber Look Blades with or without light
- C 1200mm 20w CCT Dimmable 4 Blade ABS Ceiling Fan 2 sizes available in White, Black or Titanium with or without light
- **1300mm 4 Blade Timber Ceiling Fan** Available in Brushed Aluminium, Matt Black or White with or without light
- **E 570mm Fully Enclosed** Remote Ceiling Fan Available in Black or White
- F 1220mm 20w CCT AC ABS 4 Blade Ceiling Fan
  2 sizes available in Black or White with or without light