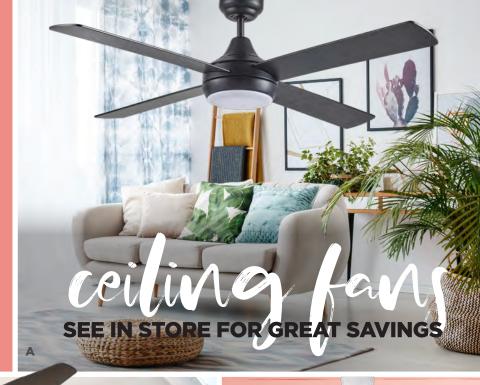

- A 1200mm 15w CCT LED
  4 Blade Timber Ceiling Fan
  Available in Matt Black or White with or
  without Light & Remote
- B 1670mm DC 6 Blade ABS Ceiling Fan Oil Rubbed Bronze with Bronze or Timber Look Blades with or without light
- C 1200mm 20w CCT Dimmable 4 Blade ABS Ceiling Fan 2 sizes available in White, Black or Titanium with or without light
- **1300mm 4 Blade Timber Ceiling Fan** Available in Brushed Aluminium, Matt Black or White with or without light
- **E 570mm Fully Enclosed** Remote Ceiling Fan Available in Black or White
- F 1220mm 20w CCT AC ABS 4 Blade Ceiling Fan
  2 sizes available in Black or White with or without light