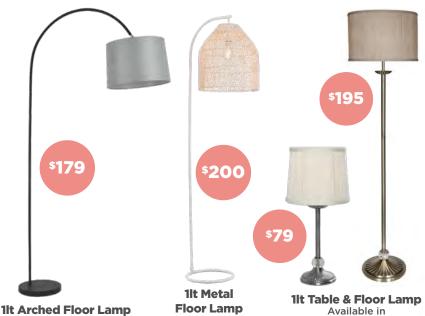

1lt Adjustable

with Rattan Shade

4lt 15w LED CTC Black 8lt 25w also available

**Antique Silver** 

or Antique Brass

Available in Black or Copper

Black Base with Grey

Shade