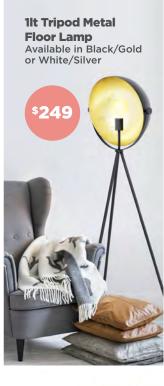

1lt Adjustable

with Rattan Shade

4lt 15w LED CTC Black 8lt 25w also available

**Antique Silver** 

or Antique Brass

Available in Black or Copper

Black Base with Grey

Shade