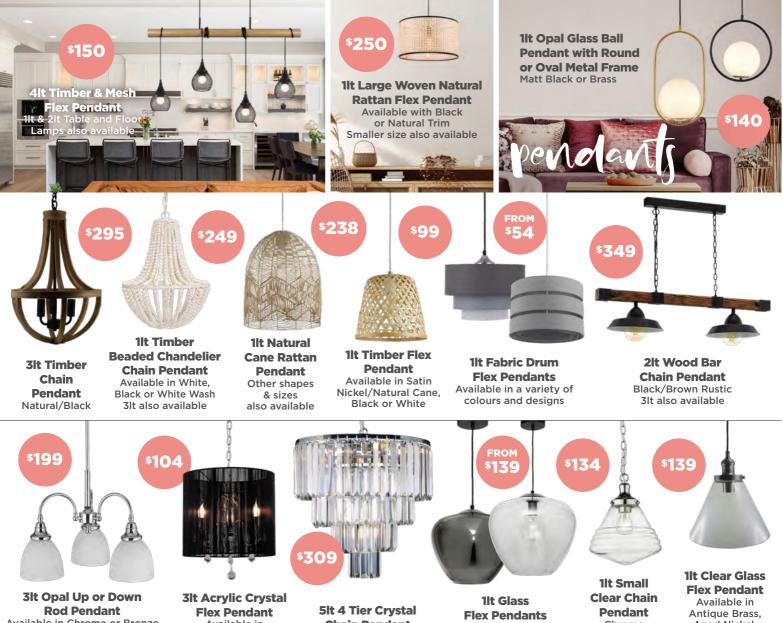

## **Chain Pendant**

Chrome Other sizes available

Available in Smoke. Clear or Matt Opal 2 sizes available

Chrome Larger size also available