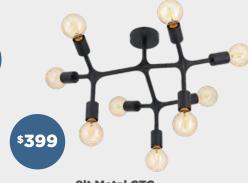

1lt Batten Fix Black

1lt Batten Fix **Natural Thread Table Lamp & Pendants** also available

\$289

**3lt Small Semi Flush Ceiling Light** Chrome Medium size + 3lt & 4lt pendant also available

**9lt Metal CTC** Black Also available in 3lt & 12lt CTC + 9lt & 12lt Pendant