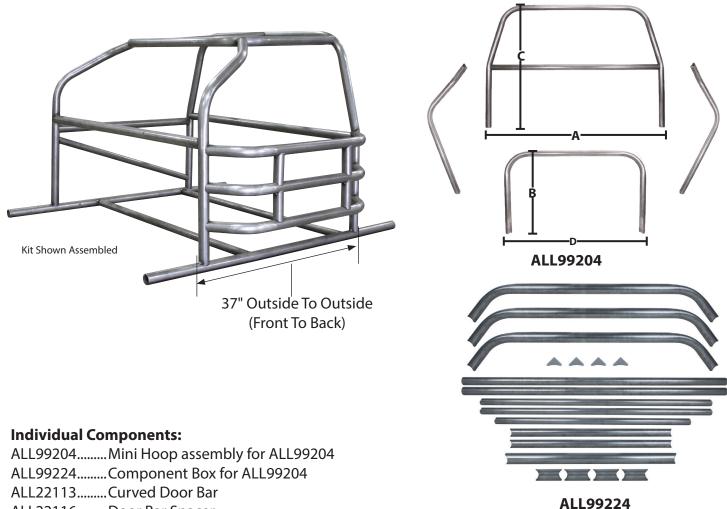

## Roll Cage Kit For Ford Escort

Designed with safety in mind for mini enduro and four cylinder classes. Universal design is built for two or four door 1991-2002 Ford Escort bodies. Kit is constructed of .095" wall 1-3/4" mild Steel tubing and includes a main hoop, halo, windshield posts, front and rear dash bars, three door bars for the left side, and a Z-bar for the right side. Also included are two lengths of 1-3/4" tubing to weld to the factory pinch welds and two lengths of 1-1/2" tubing to connect the two sides, creating a solid foundation for the cage and seat mount.

| Part No. | Description           | "A"   | "B"   | "C"   | "D" |
|----------|-----------------------|-------|-------|-------|-----|
| ALL22104 | 1991-2002 Ford Escort | 53.5" | 24.5" | 37.5" | 40" |

ALL22116..... Door Bar Spacer

REV081018

Allstar Performance 8300 Lane Dr., Watervliet, MI 49098 Phone: (269) 463-8000 Fax: (800) 772-2618 www.allstarperformance.com