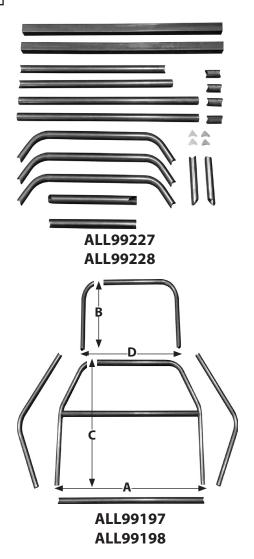

| Part No. | Description          | "A"   | "B"   | "C" | "D"   |
|----------|----------------------|-------|-------|-----|-------|
| ALL22097 | 1995-2005 Dodge Neon | 53.5" | 24.5" | 38" | 39"   |
| ALL22098 | 1998-2011 Ford Focus | 54.5" | 24.5" | 41" | 42.5" |

## **Individual Components:**

ALL99197....... Main Hoop Assembly for ALL22097 ALL99227....... Component Box for ALL22097 ALL99198....... Main Hoop Assembly for ALL22098 ALL99228....... Component Box for ALL22098