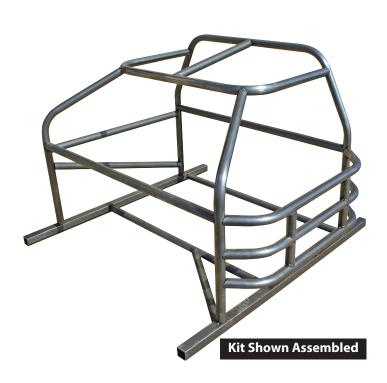

## **Roll Cage Kits For Dodge Neon and Ford Focus**

Cage kits are designed with safety in mind for mini enduro and four cylinder classes. These cages are built specifically for Dodge Neon and Ford Focus cars. Kits are constructed of .095" wall x 1-3/4" mild Steel tubing and include a main hoop, halo, windshield posts, front and rear dash bars, three door bars for the left side, and a Z-bar for the right side. Kits also include the components to build a sturdy foundation for installing the main cage, similar to the ALL22650. Welding required.