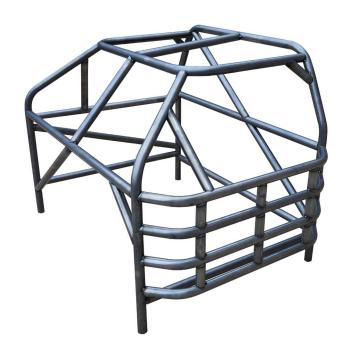

## **ALL22095**

Kit includes all pieces to assemble a roll cage for 1992-2012 Ford Crown Victoria models that is specially designed with safety in mind. Kit is constructed of 1-3/4" x .095" wall mild steel tubing which is pre-notched and has uniform bends for easy assembly. Features include a main hoop with diagonal reinforcing bars that are tack welded together allowing for changes or custom seat mounts, halo center support, halo support gussets, A-pillar support bars, dash bar support bars, passenger side horizontal and diagonal door bars and four driver's side curved and one straight door bars.