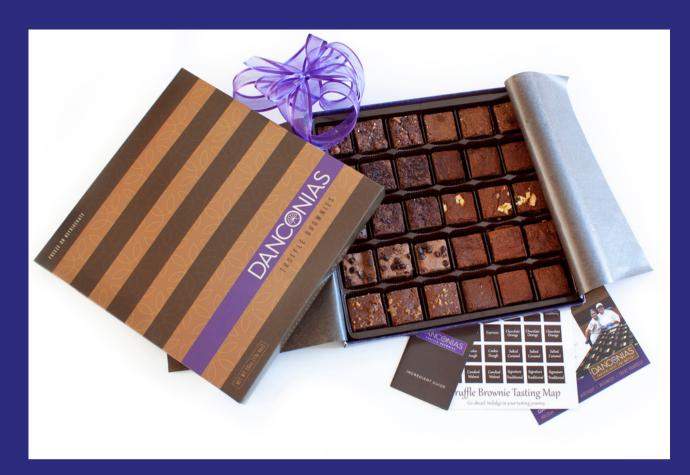

# **30 Piece Collections**

**Assortments Include:** 

**30 Piece Chocolate Expedition** 

**30 Piece Mountain Moments** 

**30 Piece Holiday Limited Edition** 

- 30 Assorted Truffle Brownies (1.25" x 1.25")
- Handcrafted by Ready to Work Program in Colorado.
- Tasting Map and Social Impact Story Card included.
- Dimensions 10L x 10W x 1.5H
- Custom Ribbons Available.