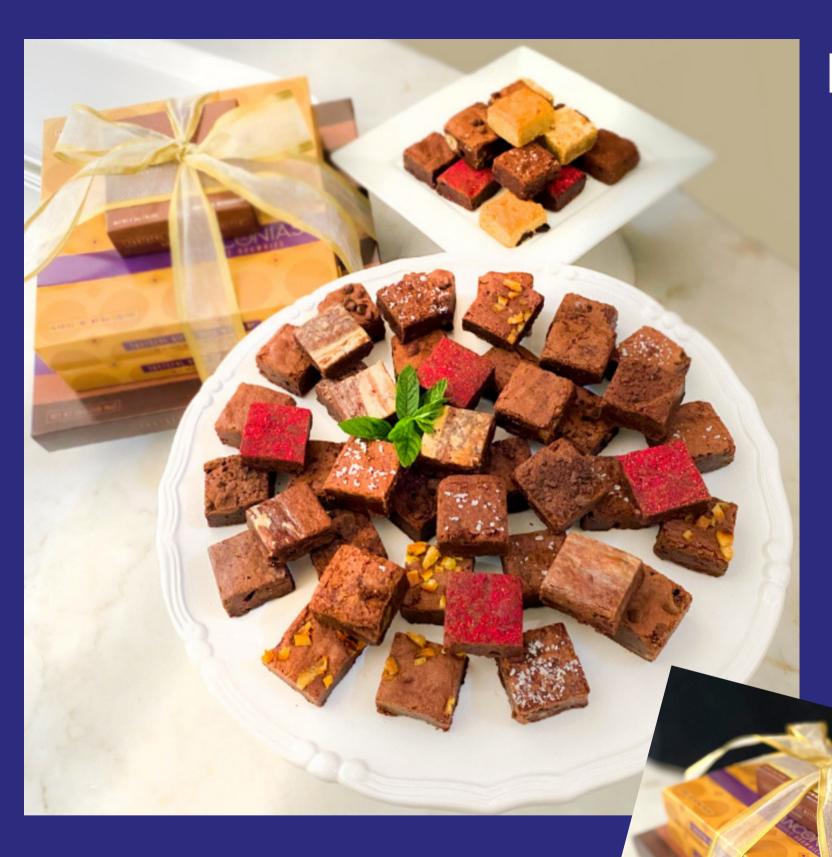

# **30 Piece Collections**

**Assortments Include:** 

**30 Piece Chocolate Expedition** 

**30 Piece Mountain Moments** 

**30 Piece Holiday Limited Edition** 

- 30 Assorted Truffle Brownies (1.25" x 1.25")
- Handcrafted by Ready to Work Program in Colorado.
- Tasting Map and Social Impact Story Card included.
- Dimensions 10L x 10W x 1.5H
- Custom Ribbons Available.

## **Black Diamond Tower**

- 46 Assorted Truffle Brownies (1.25" x 1.25")
- Handcrafted by Ready to Work Program in Colorado.
- Tasting Map and Social Impact Story Card included.
- Dimensions 13L x 13W x 5H (Shipping Box)
- Custom Ribbons Available.