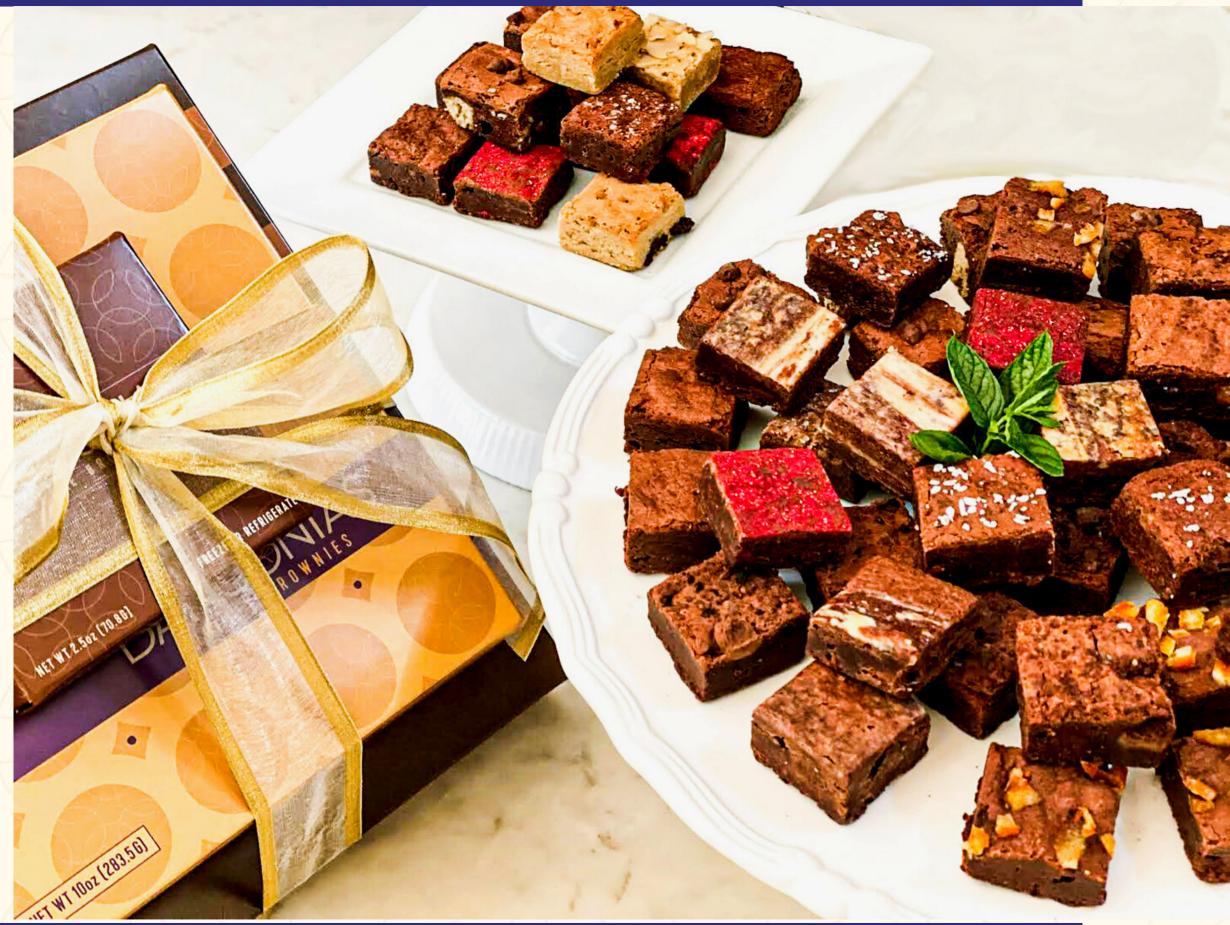

# The Danconias Gifting Experience

Danconias makes delicious truffle brownie gifts using all-natural ingredients. Starting with French Guittard Chocolate, and layering super-premium ingredients including Enstrom's Caramel and Himalayan Sea Salt, our gift assortments are a delicious way to say Thank You or Happy Holidays.

# Petite Truffle Brownie Gift Boxes

Assortment includes: Signature Traditional, Raspberry, Salted Caramel & Himalayan Sea Salt and Espresso.

- 4 Assorted Truffle Brownies (1.25" x 1.25")
- Handcrafted by "Ready to Work" Program in Colorado.
- Complimentary personalized gift card with your logo and message.
- Tasting Map, Ingredient Guide and Social Impact Story Card included.
- Dimensions: 3 5/8L x 3 5/8W x 1.5 H
- Custom Ribbons available.

## **16 Piece Collections**

Assortments include:

**16 Piece Colorado Escape** 

**16 Piece Chocolate Wonderland** 

**16 Piece Holiday** 

**16 Piece Sweet Summit** 

16 Piece Elevated Indulgence (Gluten Free & Nut Fee)

# **30 Piece Collections**

**Assortments Include:** 

**30 Piece Chocolate Expedition** 

**30 Piece Mountain Moments** 

**30 Piece Holiday Limited Edition** 

- 30 Assorted Truffle Brownies (1.25" x 1.25")
- Handcrafted by Ready to Work Program in Colorado.
- Tasting Map and Social Impact Story Card included.
- Dimensions 10L x 10W x 1.5H
- Custom Ribbons Available.