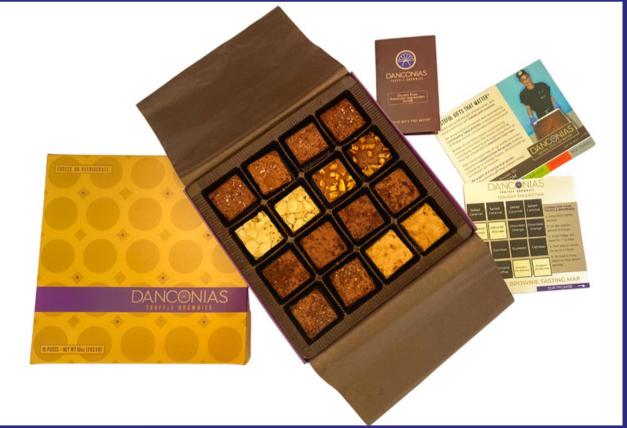

## **16 Piece Collections**

Assortments include:

**16 Piece Colorado Escape** 

**16 Piece Chocolate Wonderland** 

**16 Piece Holiday** 

**16 Piece Sweet Summit** 

16 Piece Elevated Indulgence (Gluten Free & Nut Fee)

- 16 Assorted Truffle Brownies (1.25" x 1.25")
- Handcrafted by Ready to Work Program in Colorado.
- Tasting Map and Social Impact Story Card included.
- Dimensions 10L x 10W x 1.5H
- Custom Ribbons Available.