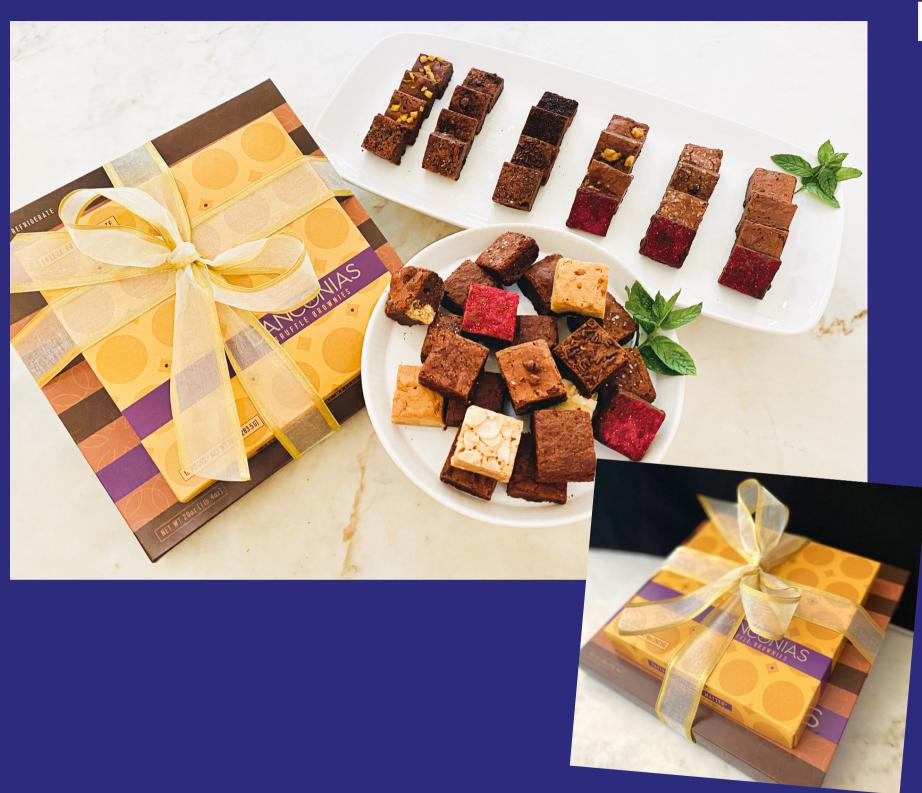

## **16 Piece Collections**

Assortments include:

**16 Piece Colorado Escape** 

**16 Piece Chocolate Wonderland** 

**16 Piece Holiday** 

**16 Piece Sweet Summit** 

16 Piece Elevated Indulgence (Gluten Free & Nut Fee)

- 16 Assorted Truffle Brownies (1.25" x 1.25")
- Handcrafted by Ready to Work Program in Colorado.
- Tasting Map and Social Impact Story Card included.
- Dimensions 10L x 10W x 1.5H
- Custom Ribbons Available.

# **30 Piece Collections**

**Assortments Include:** 

**30 Piece Chocolate Expedition** 

**30 Piece Mountain Moments** 

**30 Piece Holiday Limited Edition** 

- 30 Assorted Truffle Brownies (1.25" x 1.25")
- Handcrafted by Ready to Work Program in Colorado.
- Tasting Map and Social Impact Story Card included.
- Dimensions 10L x 10W x 1.5H
- Custom Ribbons Available.