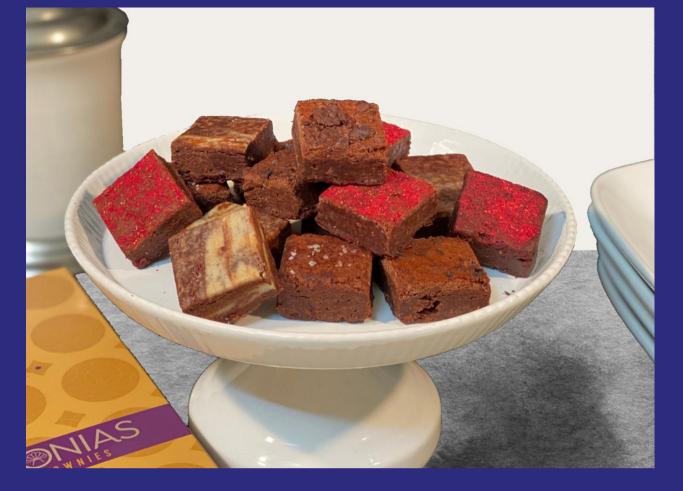

# Petite Truffle Brownie Gift Boxes

Assortment includes: Signature Traditional, Raspberry, Salted Caramel & Himalayan Sea Salt and Espresso.

- 4 Assorted Truffle Brownies (1.25" x 1.25")
- Handcrafted by "Ready to Work" Program in Colorado.
- Complimentary personalized gift card with your logo and message.
- Tasting Map, Ingredient Guide and Social Impact Story Card included.
- Dimensions: 3 5/8L x 3 5/8W x 1.5 H
- Custom Ribbons available.