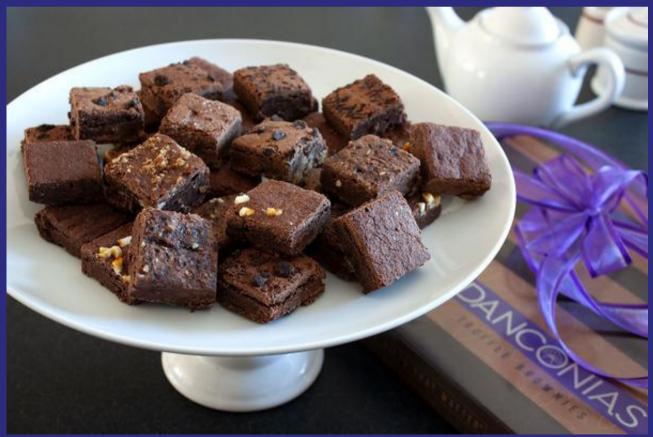

# The Danconias Gifting Experience

Danconias makes delicious truffle brownie gifts using all-natural ingredients. Starting with French Guittard Chocolate, and layering super-premium ingredients including Enstrom's Caramel and Himalayan Sea Salt, our gift assortments are a delicious way to say Thank You or Happy Holidays.

We enjoy creating a meaningful gifting experience for our clients.
We can add your logo to our greeting cards, custom ribbon or even
custom spatulas.

We ship Nationwide.

Our boxes are made of METSA and are FSC Certified.

All of our gifts are made in the USA, including our packaging.