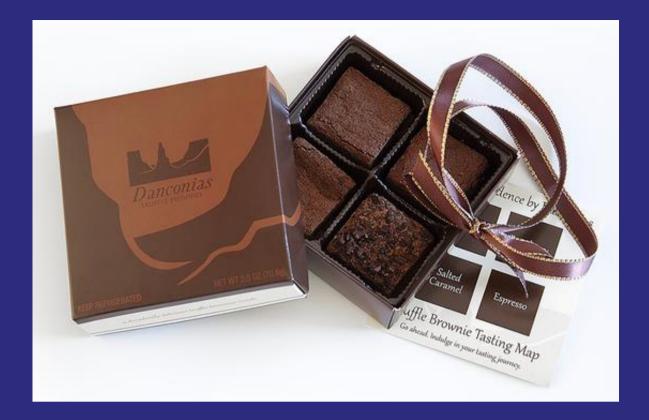

# Petite Truffle Brownie Gift Boxes

Assortment includes: Signature Traditional, Raspberry, Salted Caramel & Himalayan Sea Salt and Espresso.

- 4 Assorted Truffle Brownies (1.25" x 1.25")
- Handcrafted by "Ready to Work" Program in Colorado.
- Complimentary personalized gift card with your logo and message.
- Tasting Map, Ingredient Guide and Social Impact Story Card included.
- Dimensions: 3 5/8L x 3 5/8W x 1.5 H
- Custom Ribbons available.