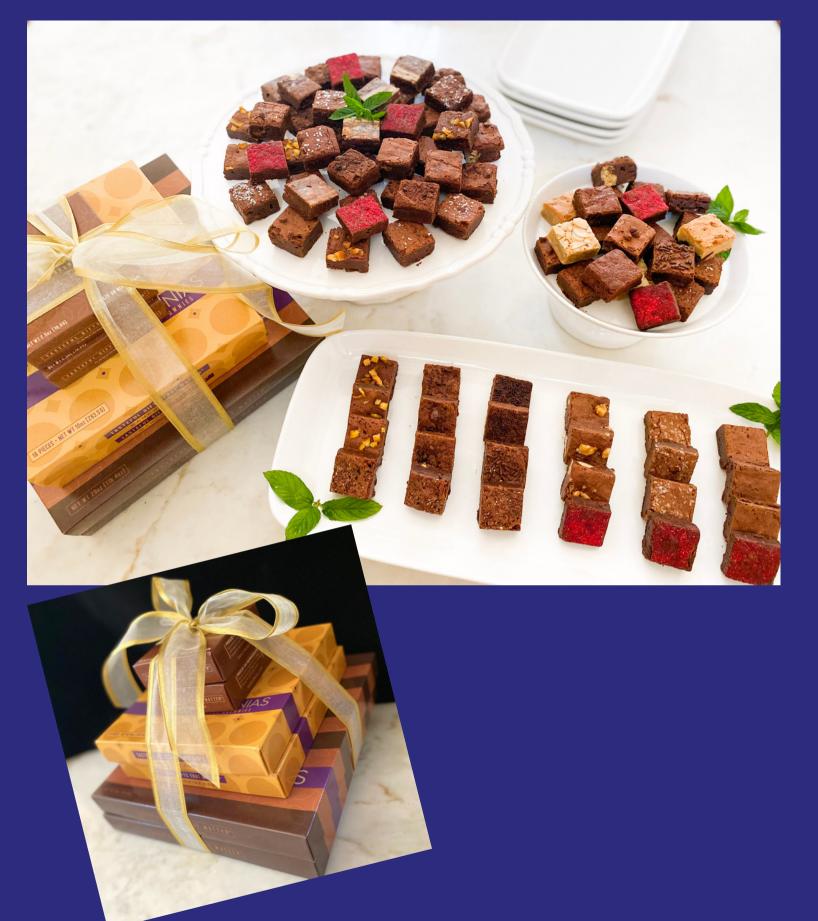

## **Black Diamond Tower**

- 46 Assorted Truffle Brownies (1.25" x 1.25")
- Handcrafted by Ready to Work Program in Colorado.
- Tasting Map and Social Impact Story Card included.
- Dimensions 13L x 13W x 5H (Shipping Box)
- Custom Ribbons Available.

# **Double Black Diamond Tower**

- 66 Best Selling Truffle Brownies (1.25" x 1.25")
- Handcrafted by Ready to Work Program in Colorado.
- Tasting Map and Social Impact Story Card included.
- Dimensions: 13"x13"x7" (Shipping Box)
- Custom Ribbons Available.

## **Extreme Tower**

Delicious and Elegant Truffle Brownie assortments. Perfect for the foodie on your list. Made with all-natural premium ingredients - featuring French Guittard chocolate, silky caramel & Himalayan Sea Salt, handmade Cookie Dough, and more! We ship Nationwide.