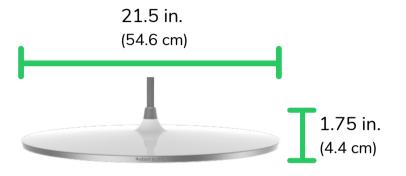

## Ceiling microphone dimensions:

Diameter: 21.5 in. (54.6 cm)

Height at edge: 0.5in. (1.8 cm)

Height at center: 1.75 in (4.4 cm)

Weight: 9lbs. (4.1 kg)