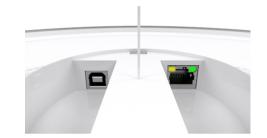

# Ceiling Spec Sheet

# Size & Weight



Suspension cable length: 120 in. (304.8 cm)

## Ceiling microphone dimensions:

Diameter: 21.5 in. (54.6 cm)

Height at edge: 0.5in. (1.8 cm)

Height at center: 1.75 in (4.4 cm)

Weight: 9lbs. (4.1 kg)

#### Ceiling tile dimensions:

Length: 23.5 in. (59.7 cm)

Width: 23.5 in (59.7cm)

Height: 1.25 in. (3.2 cm)

Weight: 7.5 lbs. (3.4 kg)

## What's in the Box?

USB Type A to USB Type B Cable: 12 ft. (3.7 m)

CAT 6 Ethernet Cable: 15 ft. (4.6 m)

2ft Metal Ceiling Tile

Suspension Kit

# **Networking & Ports**

Ethernet (supports PoE+)
USB Type B



## **Additional Features**

Dual mounting options: Flush-mounted with ceiling

tile included or hung in chandelier mode

3 adjustable beam options: Wide, Medium, or Narrow

LED lights highlight voice direction

100 Microphone Array

Noise Cancellation

**Eco-Canceling** 

De-Reverb