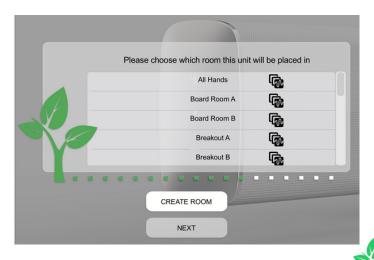

Create a new room or choose which room this unit will be placed in via the Stem ecosystem platform