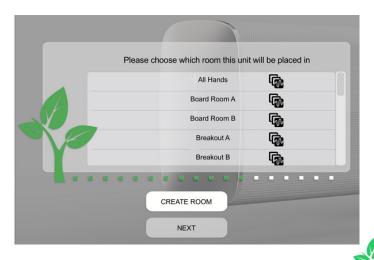

## Name your unit Give your Table unit a name (Ex. Medium Conference Room -Table 1)

Please name your unit

Typical name might relate to the location of the device ex. Room 304, Table Unit A

DEVICE NAME

Create a new room or choose which room this unit will be placed in via the Stem ecosystem platform