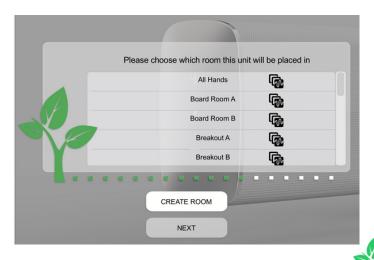

## Name your unit Give your Hub unit a name (Ex. Medium Conference Room -Hub 1)

Please name your unit

Typical name might relate to the location of the device ex. Room 304, Table Unit A

**DEVICE NAME** 

Create a new room or choose which room this unit will be placed in via the Stem ecosystem platform