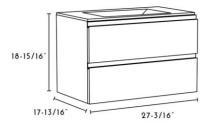

# SPECS DRAWING

24″

36″

28″

40″

48″

18-15/16 in

## FEATURES:

- Soft close drawers
- Interior of the drawer linen like textured melamine finish
- Adjustable front drawer
- Hettich drawer sliding system
- Onix ceramic basin included
- Made in Spain

## **ONIX BASIN SIZES:**

- 24 Inches
- 28 Inches
- 32 Inches
- 36 Inches
- 40 Inches
- 48 Inches