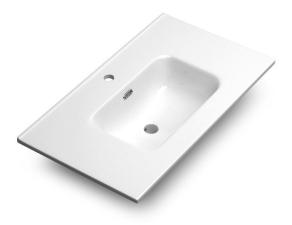

## FEATURES:

- Soft close drawers
- Interior of the drawer linen like textured melamine finish
- Adjustable front drawer
- Hettich drawer sliding system
- Onix ceramic basin included
- Made in Spain

## **ONIX BASIN SIZES:**

- 24 Inches
- 28 Inches
- 32 Inches
- 36 Inches
- 40 Inches
- 48 Inches