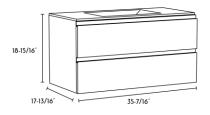

# SPECS DRAWING

24″

36″

28″

40″

48″

18-15/16 in

## **ONIX BASIN SIZES:**

- 24 Inches
- 28 Inches
- 32 Inches
- 36 Inches
- 40 Inches
- 48 Inches