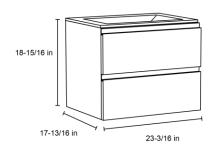

# SPECS DRAWING

24″

36″

28″

40″

48″

18-15/16 in

## **ONIX BASIN SIZES:**

- 24 Inches
- 28 Inches
- 32 Inches
- 36 Inches
- 40 Inches
- 48 Inches