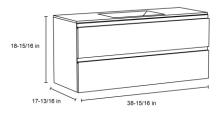

# SPECS DRAWING

24″

36″

28″

40″

48″

18-15/16 in

## FEATURES:

- Soft close drawers
- Interior of the drawer linen like textured melamine finish
- Adjustable front drawer
- Hettich drawer sliding system
- Onix ceramic basin included
- Made in Spain

## **ONIX BASIN SIZES:**

- 24 Inches
- 28 Inches
- 32 Inches
- 36 Inches
- 40 Inches
- 48 Inches