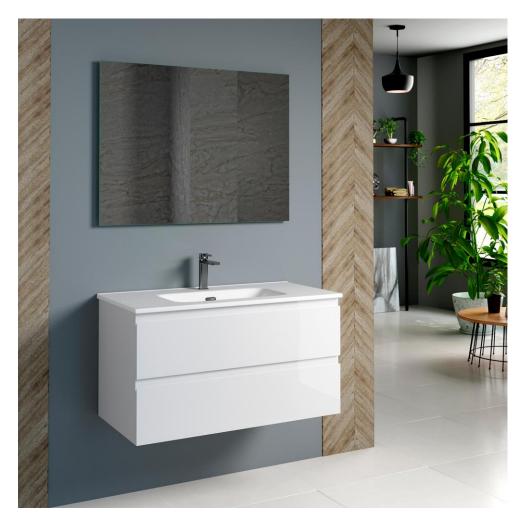

# SPECS DRAWING

24″

36″

28″

40″

48″

18-15/16 in

## FEATURES:

- Soft close drawers
- Interior of the drawer linen like textured melamine finish
- Adjustable front drawer
- Hettich drawer sliding system
- Onix ceramic basin included
- Made in Spain

## **ONIX BASIN SIZES:**

- 24 Inches
- 28 Inches
- 32 Inches
- 36 Inches
- 40 Inches
- 48 Inches