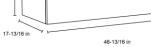

# SPECS DRAWING

24″

36″

28″

40″

48″

18-15/16 in

## **ONIX BASIN SIZES:**

- 24 Inches
- 28 Inches
- 32 Inches
- 36 Inches
- 40 Inches
- 48 Inches