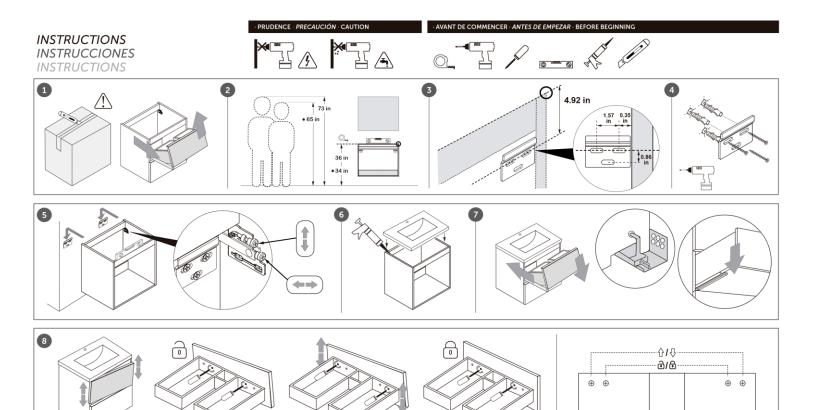

AS014011
- DAX-PAS014011
  DAX-PAS014012
- DAX-PAS014012
  DAX-PAS014013
- DAX-PAS014027
- DAX-PAS014074
- DAX-PAS014081
- DAX-PAS014811
- DAX-PAS014812
- DAX-PAS014813
- DAX-PAS014881





Questions? Before returning to your retailer, call our customer service department at 1-888-685-8236 or email us at <u>cs@daxib.com</u>. You can also visit our website at www.daxib.com.



# SPECS DRAWING

24″



36″



28″







40″





48″



18-15/16 in



## FEATURES:

- Soft close drawers
- Interior of the drawer linen like textured melamine finish
- Adjustable front drawer
- Hettich drawer sliding system
- Onix ceramic basin included
- Made in Spain

### COLORS:



## **ONIX BASIN SIZES:**

- 24 Inches
- 28 Inches
- 32 Inches
- 36 Inches
- 40 Inches
- 48 Inches



### INSTALLATION INSTRUCTIONS



#### FRANÇAIS

FRANÇAIS Nos produits sont conçus exclusivement pour une utilisation intérieure. Pour l'assemblage des pièces fournies séparément, suivez attentivement ce manuel. La stabilité et la capacité de nos produits sont grantis uniquement en conformité avec ces instructions. Des étagéres ou des sommets ne sont pas considérés comme une surface de travail. Nous fournissons des vis d'extension pour le montage muni de meubles. Abstenez-vous de ou monter sur les muebles, étagéres ou troirs. Ne pas accrocher sur les portes ou tiroirs. Pas de portes ou des troirs ouverts différents en meme temps. Soyez prudent avec les composants de verreo u de miorito. Ne placez pas de meuble prés d'une source de chaleur supérieure à 45° C. La garante ne couvre pas les abus.

abus. Avertissement: Cette