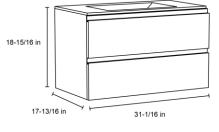

# SPECS DRAWING

24″

36″

28″

40″

48″

18-15/16 in

## FEATURES:

- Soft close drawers
- Interior of the drawer linen like textured melamine finish
- Adjustable front drawer
- Hettich drawer sliding system
- Onix ceramic basin included
- Made in Spain

## **ONIX BASIN SIZES:**

- 24 Inches
- 28 Inches
- 32 Inches
- 36 Inches
- 40 Inches
- 48 Inches