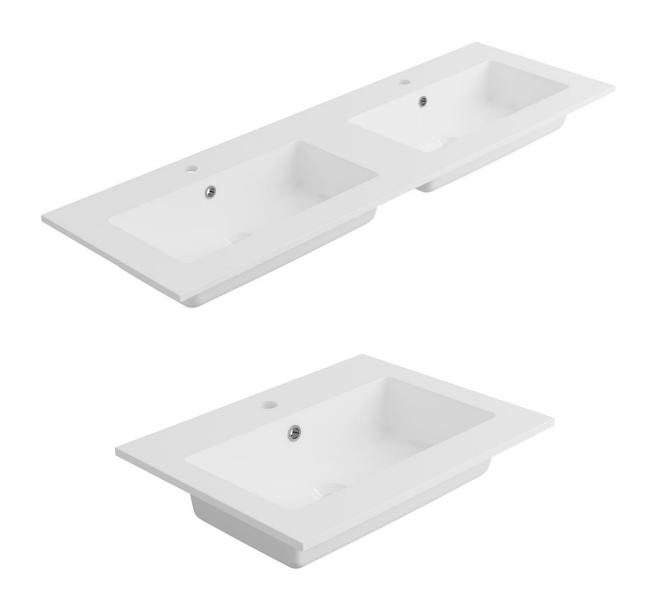

# Double Bowls and Singl Bowls

#### **DOUBLE BOWL**

- BSN-600248
- BSN-600255
- BSN-600264
- BSN-600272
- BSN-600280

Questions, problems, missing parts? Before returning to your retailer, call our customer service department at 1-888-685-8236 or email us at <u>cs@daxib.com</u>.

### SINGLE BOWL

- BSN-60024
- BSN-60028
- BSN-60032
- BSN-60036
- BSN-60040
- BSN-60048