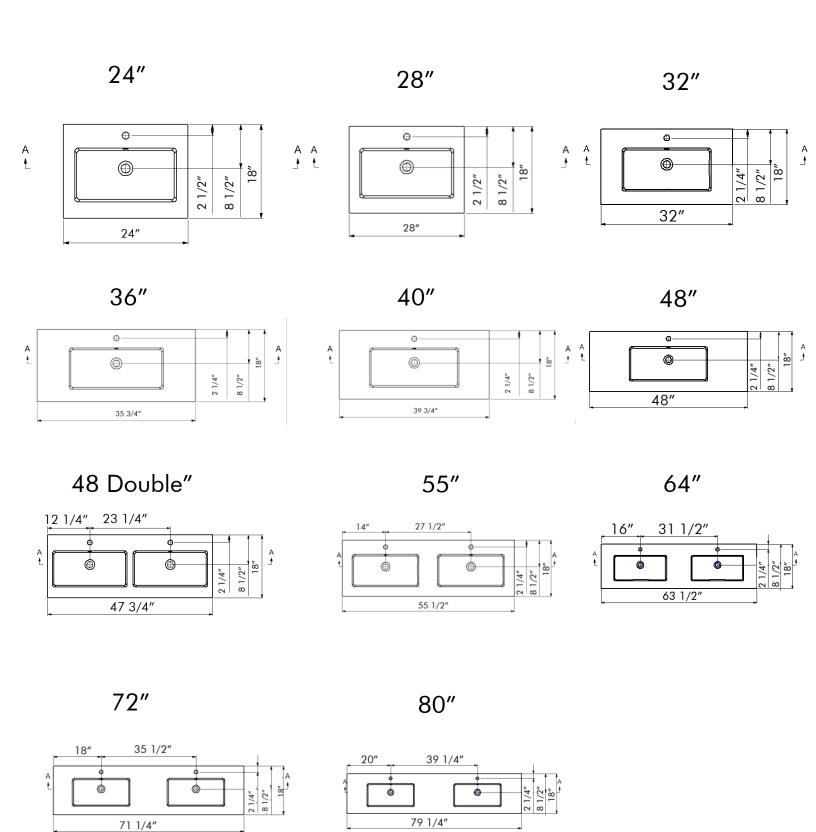

# **SPECS DRAWING**

## SIZES:

- 24 Inches
- 28 Inches
- 32 Inches
- 36 Inches
- 40 Inches
- 48 Inches (Single and Double Bowl)
- 55 Inches (Double Bowl)
- 64 Inches (Double Bowl)
- 72 Inches (Double Bowl)
- 80 Inches (Double Bowl)