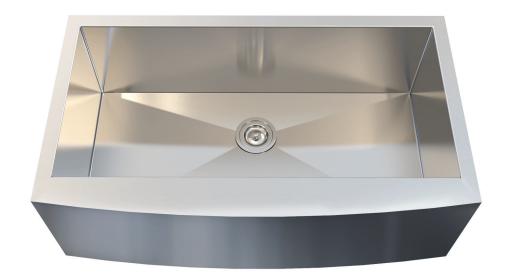

FARMHOUSE KITCHEN SINKS SERIES

## **FEATURES**

- Farmhouse sink
- Handmade sink
- 10 mm radius corner
- Undermount
- 304 Stainless Steel
- 18 gauge
- Brushed Stainless Steel
- Size W 35-7/8" x H 20-3/4" x D 10"
- Standard 3-1/2" drain opening
- Undercoated and sound pads

## **ACCESSORIES**

- Bottom grid included
- Stainless steel standard strainer included

| KITCHEN SINK <b>KA-</b> 3621R10 |                 |
|---------------------------------|-----------------|
| MODEL                           | KA-3621R10      |
| INNER BASIN DEPTH (in)          | Х               |
| INNER BASIN WIDTH (in)          | Х               |
| INNER BASIN HEIGHT (in)         | Х               |
| HEIGHT                          | 20-3/4"         |
| DEPTH                           | 10"             |
| WIDTH                           | 35-7/8"         |
| BOTTOM GRID INCLUDED            | Yes             |
| BASIN SPLIT                     | No              |
| BASKET STRAINER INCLUDED        | No              |
| COLANDER INCLUDED               | No              |
| DRAIN CONNECTION                | 3-1/2"          |
| DRAIN PLACEMENT                 | Center          |
| FARMHOUSE                       | Yes             |
| FAUCET HOLES                    | No              |
| GAUGE                           | 18              |
| INSTALLATION TYPE               | Undermount      |
| MATERIAL                        | Stainless Steel |
| MINIMUM CABINET SIZE            | Х               |
| MOUNTING HARDWARE INCLUDED      | No              |
| NUMBER OF BASINS                | 1               |
| SINK SHAPE                      | Rectangular     |
| SOUND DAMPENING                 | No              |
| STAINLESS STEEL GRADE           | 304             |
| UPC APPROVED                    | No              |
| SINK FINISH TYPE                | Brushed         |