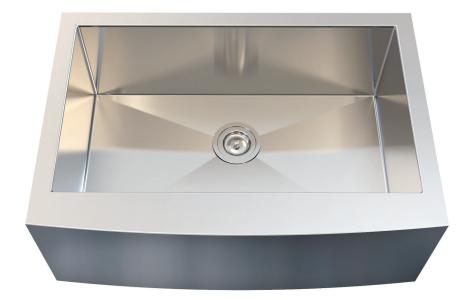

#### FEATURES

- Farmhouse sink
- Handmade sink
- 10 mm radius corner
- 304 Stainless Steel
- 18 gauge
- Brushed Stainless Steel
- Size W 29-3/4" x H 20-3/4" x D 10"
- Standard 3-1/2" drain opening
- Undercoated and sound pads
- Mounting clips and cutting template

### ACCESSORIES

- Bottom grid included
- Stainless steel standard strainer included

#### KITCHEN SINK KA-3021R10

| MODEL                      | KA-3021R10              |
|----------------------------|-------------------------|
| INNER BASIN DEPTH (in)     | Х                       |
| INNER BASIN WIDTH (in)     | Х                       |
| INNER BASIN HEIGHT (in)    | Х                       |
| HEIGHT                     | 20-3/4"                 |
| DEPTH                      | 10"                     |
| WIDTH                      | 29-3/4"                 |
| BOTTOM GRID INCLUDED       | No                      |
| BASIN SPLIT                | No                      |
| BASKET STRAINER INCLUDED   | No                      |
| COLANDER INCLUDED          | No                      |
| DRAIN CONNECTION           | 3-1/2″                  |
| DRAIN PLACEMENT            | Center                  |
| FARMHOUSE                  | Yes                     |
| FAUCET HOLES               | No                      |
| GAUGE                      | 18                      |
| INSTALLATION TYPE          | Undermount or overmount |
| MATERIAL                   | Stainless Steel         |
| MINIMUM CABINET SIZE       | Х                       |
| MOUNTING HARDWARE INCLUDED | No                      |
| NUMBER OF BASINS           | 1                       |
| SINK SHAPE                 | Rectangular             |
| SOUND DAMPENING            | No                      |
| STAINLESS STEEL GRADE      | 304                     |
| UPC APPROVED               | No                      |
| SINK FINISH TYPE           | Brushed                 |
|                            |                         |