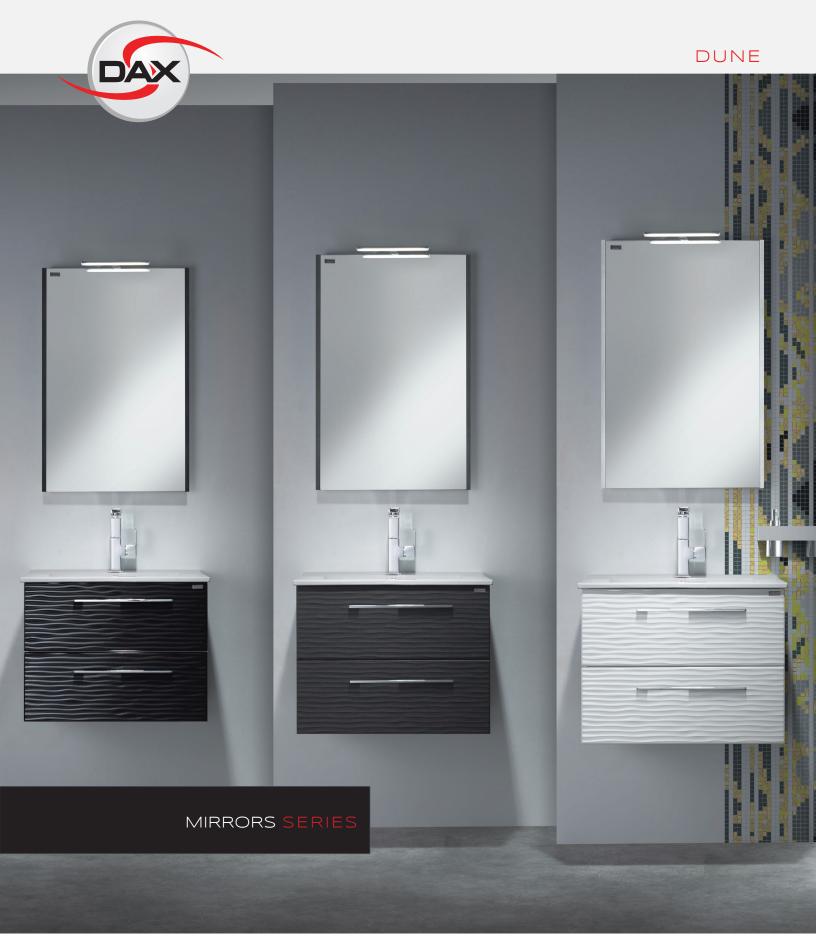

# **MIRRORED CABINET**

### **SMOOTH MIRROR**

### **SMOOTH VERTICAL MIRROR**

# **BACKLIT LED MIRROR**

### **BEVELED MIRROR**

### **BEVELED BACKLIT LED MIRROR**