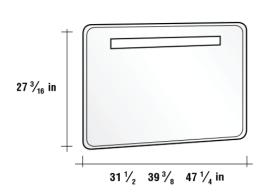

OR**





# **BACKLIT MIRROR**





# **BEVELED MIRROR**





# **BEVELED BACKLIT LED MIRROR**













# **FRAMED SMOOTH**





# FRAMED BACKLIT MIRROR





# MIRRORED CABINET









# **BEVELED MIRROR**





# **BEVELED BACKLIT LED MIRROR**





FINISHES













#### **SMOOTH MIRROR**





### **BACKLIT MIRROR**





# **BEVELED MIRROR**





# **BEVELED BACKLIT LED MIRROR**















### **SMOOTH MIRROR**





# **SMOOTH VERTICAL MIRROR**





# **BACKLIT LED MIRROR**









### **MIRRORED CABINET**





### **BEVELED MIRROR**





# **BEVELED BACKLIT LED MIRROR**

















### **SMOOTH MIRROR**





# **SMOOTH VERTICAL MIRROR**





### **BACKLIT LED MIRROR**









# **MIRRORED CABINET**





### **BEVELED MIRROR**





### **BEVELED BACKLIT LED MIRROR**





FINISHES