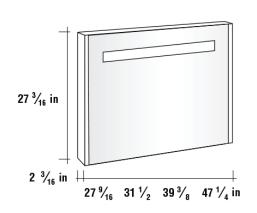

L MIRROR INSIDE**





# **SMOOTH MIRROR**





# **SMOOTH VERTICAL MIRROR**









# **CLASS MIRROR**





# **BACKLIT MIRROR**





# **BEVELED MIRROR**





# **BEVELED BACKLIT LED MIRROR**













# **FRAMED SMOOTH**





# FRAMED BACKLIT MIRROR





# MIRRORED CABINET









# **BEVELED MIRROR**





# **BEVELED BACKLIT LED MIRROR**





FINISHES













#### **SMOOTH MIRROR**





### **BACKLIT MIRROR**





# **BEVELED MIRROR**





# **BEVELED BACKLIT LED MIRROR**















### **SMOOTH MIRROR**





# **SMOOTH VERTICAL MIRROR**





# **BACKLIT LED MIRROR**









### **MIRRORED CABINET**





### **BEVELED MIRROR**





# **BEVELED BACKLIT LED MIRROR**

















### **SMOOTH MIRROR**





# **SMOOTH VERTICAL MIRROR**





### **BACKLIT LED MIRROR**









# **MIRRORED CABINET**





### **BEVELED MIRROR**





### **BEVELED BACKLIT LED MIRROR**





FINISHES