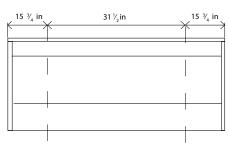

# COLORS









SAND MOON SAND/WHITE MOON/WHITE

• Lower Cabinet with self clossing soft close hardware WITH PORCELAIN BASIN (included).























# ACCESORIES





• WITH SOFT CLOSE With self close self open hardware (not included).



SMOOTH MIRROR



BACKLIT MIRROR



BEVELED MIRROR



BEVELED BACKLIT MIRROR

• Mirrored cabinet and mirrors (not included).





SINGLE BOWL:

23 5/8 - 27 9/16 - 31 1/2 - 39 3/8 - 47 1/4 In



#### **DOUBLE BOWL:**

47 1/4 In



### DOUBLE BOWL:

55 1/8 In



#### **DOUBLE BOWL:**

63 In



#### DOUBLE BOWL:

78 3/4 In



### Water source (in)



For parts or sale requirements please contact our customer service department:



CS@daxib.com



1 888 685 8236