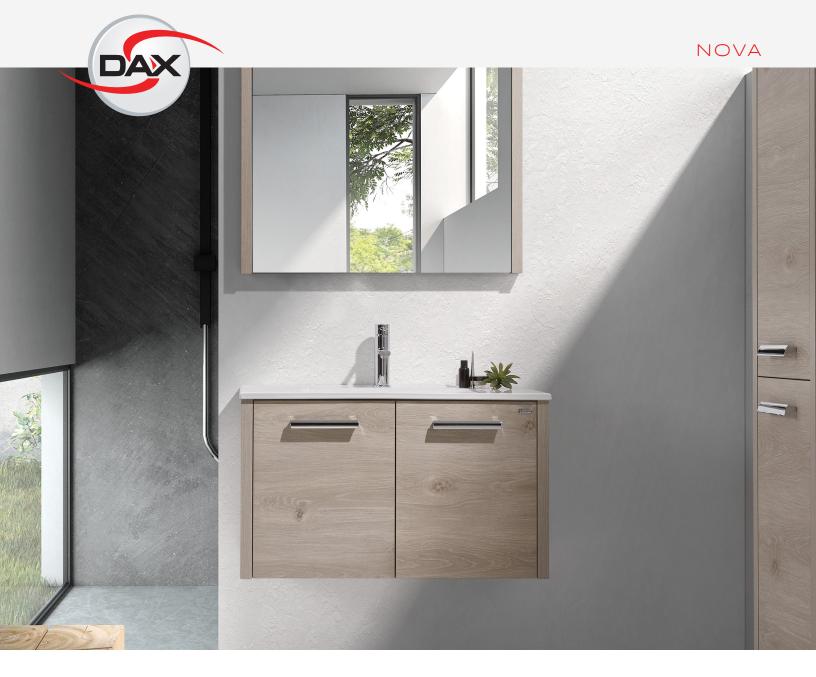

# COLORS

SAND MOON SAND/WHITE MOON/WHITE

• Lower Cabinet with self clossing soft close hardware WITH PORCELAIN BASIN (included).

# ACCESORIES

• WITH SOFT CLOSE With self close self open hardware (not included).

SMOOTH MIRROR

BACKLIT MIRROR

BEVELED MIRROR

BEVELED BACKLIT MIRROR

• Mirrored cabinet and mirrors (not included).

SINGLE BOWL: