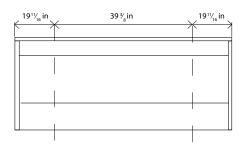

# COLORS









SAND MOON SAND/WHITE MOON/WHITE

• Lower Cabinet with self clossing soft close hardware WITH PORCELAIN BASIN (included).























# ACCESORIES





• WITH SOFT CLOSE With self close self open hardware (not included).



SMOOTH MIRROR



BACKLIT MIRROR



BEVELED MIRROR



BEVELED BACKLIT MIRROR

• Mirrored cabinet and mirrors (not included).





SINGLE BOWL:

23 5/8 - 27 9/16 - 31 1/2 - 39 3/8 - 47 1/4 In



#### **DOUBLE BOWL:**

47 1/4 In



### DOUBLE BOWL:

55 1/8 In



#### **DOUBLE BOWL:**

63 In



#### DOUBLE BOWL:

78 3/4 In



### Water source (in)



For parts or sale requirements please contact our customer service department:



CS@daxib.com



1 888 685 8236