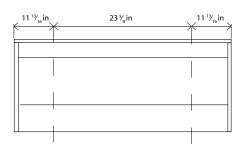

# COLORS









SAND MOON SAND/WHITE MOON/WHITE

• Lower Cabinet with self clossing soft close hardware WITH PORCELAIN BASIN (included).























# ACCESORIES





• WITH SOFT CLOSE With self close self open hardware (not included).



SMOOTH MIRROR



BACKLIT MIRROR



BEVELED MIRROR



BEVELED BACKLIT MIRROR

• Mirrored cabinet and mirrors (not included).





SINGLE BOWL:

23 5/8 - 27 9/16 - 31 1/2 - 39 3/8 - 47 1/4 In



#### **DOUBLE BOWL:**

47 1/4 In



### DOUBLE BOWL:

55 1/8 In



#### **DOUBLE BOWL:**

63 In



#### DOUBLE BOWL:

78 3/4 In



### Water source (in)



For parts or sale requirements please contact our customer service department:



CS@daxib.com



1 888 685 8236