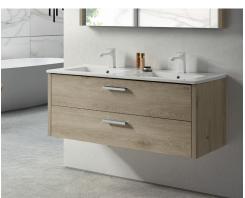

# COLORS









SAND MOON SAND/WHITE MOON/WHITE

• Lower Cabinet with self clossing soft close hardware WITH PORCELAIN BASIN (included).























# ACCESORIES





• WITH SOFT CLOSE With self close self open hardware (not included).



SMOOTH MIRROR



BACKLIT MIRROR



BEVELED MIRROR



BEVELED BACKLIT MIRROR

• Mirrored cabinet and mirrors (not included).





SINGLE BOWL:

23 5/8 - 27 9/16 - 31 1/2 - 39 3/8 - 47 1/4 In



#### **DOUBLE BOWL:**

47 1/4 In



### DOUBLE BOWL:

55 1/8 In



#### **DOUBLE BOWL:**

63 In



#### DOUBLE BOWL:

78 3/4 In



### Water source (in)



For parts or sale requirements please contact our customer service department:



CS@daxib.com



1 888 685 8236