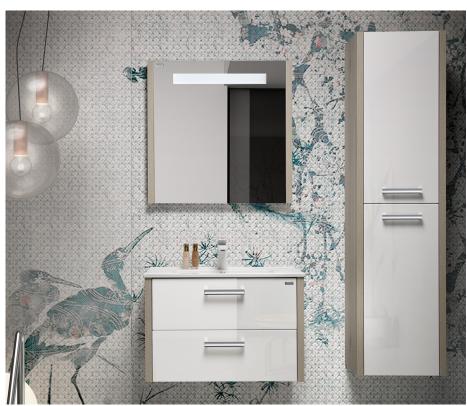

# COLORS

SAND MOON SAND/WHITE MOON/WHITE

• Lower Cabinet with self clossing soft close hardware WITH PORCELAIN BASIN (included).

# ACCESORIES

• WITH SOFT CLOSE With self close self open hardware (not included).

SMOOTH MIRROR

BACKLIT MIRROR

BEVELED MIRROR

BEVELED BACKLIT MIRROR

• Mirrored cabinet and mirrors (not included).

SINGLE BOWL: