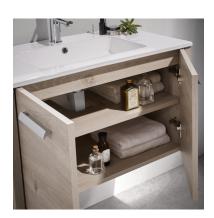

# COLORS

SAND MOON SAND/WHITE MOON/WHITE

• Lower Cabinet with self clossing soft close hardware WITH PORCELAIN BASIN (included).