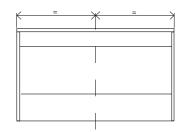

23 5/8 - 27 9/16 - 31 1/2 - 39 3/8 - 47 1/4 In

#### **DOUBLE BOWL:**

47 1/4 In

### DOUBLE BOWL:

55 1/8 In

#### **DOUBLE BOWL:**

63 In

#### DOUBLE BOWL:

78 3/4 In