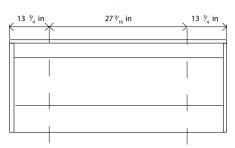

# COLORS









SAND MOON SAND/WHITE MOON/WHITE

• Lower Cabinet with self clossing soft close hardware WITH PORCELAIN BASIN (included).























# ACCESORIES





• WITH SOFT CLOSE With self close self open hardware (not included).



SMOOTH MIRROR



BACKLIT MIRROR



BEVELED MIRROR



BEVELED BACKLIT MIRROR

• Mirrored cabinet and mirrors (not included).





SINGLE BOWL:

23 5/8 - 27 9/16 - 31 1/2 - 39 3/8 - 47 1/4 In



#### **DOUBLE BOWL:**

47 1/4 In



### DOUBLE BOWL:

55 1/8 In



#### **DOUBLE BOWL:**

63 In



#### DOUBLE BOWL:

78 3/4 In



### Water source (in)



For parts or sale requirements please contact our customer service department:



CS@daxib.com



1 888 685 8236