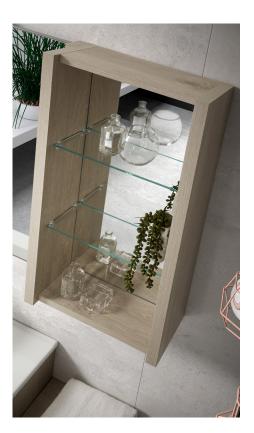

# ACCESORIES

• WITH SOFT CLOSE With self close self open hardware (not included).

SMOOTH MIRROR

BACKLIT MIRROR

BEVELED MIRROR

BEVELED BACKLIT MIRROR

• Mirrored cabinet and mirrors (not included).

SINGLE BOWL: