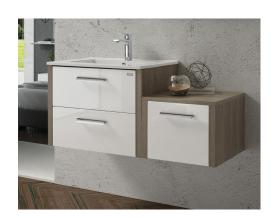

# COLORS









SAND MOON SAND/WHITE MOON/WHITE

• Lower Cabinet with self clossing soft close hardware WITH PORCELAIN BASIN (included).























# ACCESORIES





• WITH SOFT CLOSE With self close self open hardware (not included).



SMOOTH MIRROR



BACKLIT MIRROR



BEVELED MIRROR



BEVELED BACKLIT MIRROR

• Mirrored cabinet and mirrors (not included).





SINGLE BOWL:

23 5/8 - 27 9/16 - 31 1/2 - 39 3/8 - 47 1/4 In



#### **DOUBLE BOWL:**

47 1/4 In



### DOUBLE BOWL:

55 1/8 In



#### **DOUBLE BOWL:**

63 In



#### DOUBLE BOWL:

78 3/4 In



### Water source (in)



For parts or sale requirements please contact our customer service department:



CS@daxib.com



1 888 685 8236