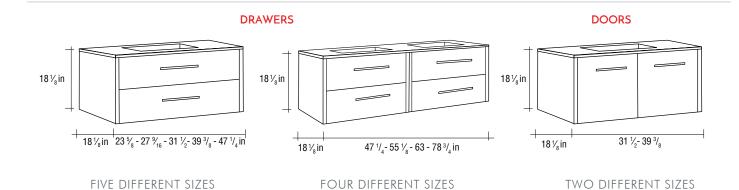

# COLORS

SAND MOON SAND/WHITE MOON/WHITE

• Lower Cabinet with self clossing soft close hardware WITH PORCELAIN BASIN (included).

# ACCESORIES

• WITH SOFT CLOSE With self close self open hardware (not included).

SMOOTH MIRROR

BACKLIT MIRROR

BEVELED MIRROR

BEVELED BACKLIT MIRROR

• Mirrored cabinet and mirrors (not included).

SINGLE BOWL:

23 5/8 - 27 9/16 - 31 1/2 - 39 3/8 - 47 1/4 In

#### **DOUBLE BOWL:**

47 1/4 In

### DOUBLE BOWL:

55 1/8 In

#### **DOUBLE BOWL:**

63 In

#### DOUBLE BOWL:

78 3/4 In