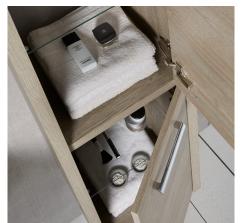

# COLORS

SAND MOON SAND/WHITE MOON/WHITE

• Lower Cabinet with self clossing soft close hardware WITH PORCELAIN BASIN (included).