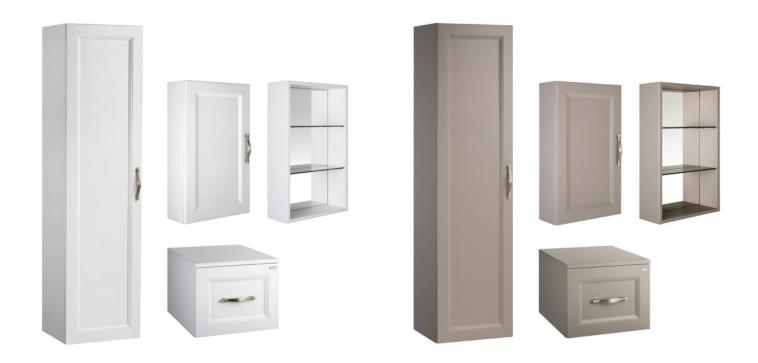

# COLORS

WHITE MATT MINK MATT

• Lower Cabinet 3 METAL DRAWERS with self clossing slides soft close WITH COMPOSITE STONE BASIN (included).

SINGLE BOWL

**DOUBLE BOWL** 

FIVE DIFFERENT SIZES

FOUR DIFFERENT SIZES

# **ACCESORIES**

• WITH SOFT CLOSE With self close self open hardware (not included).

• Mirrored cabinet and mirrors (not included).

SINGLE BOWL:

23 5/8 - 27 9/16 - 31 1/2 - 39 3/8 - 47 1/4 In