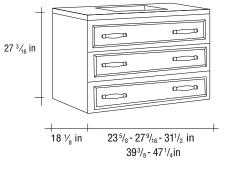

# **ACCESORIES**

• WITH SOFT CLOSE With self close self open hardware (not included).

• Mirrored cabinet and mirrors (not included).

SINGLE BOWL:

23 5/8 - 27 9/16 - 31 1/2 - 39 3/8 - 47 1/4 In