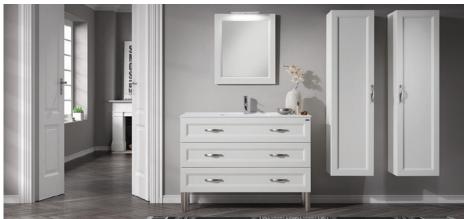

# COLORS

WHITE MATT MINK MATT

• Lower Cabinet 3 METAL DRAWERS with self clossing slides soft close WITH COMPOSITE STONE BASIN (included).

SINGLE BOWL

**DOUBLE BOWL** 

FIVE DIFFERENT SIZES

FOUR DIFFERENT SIZES