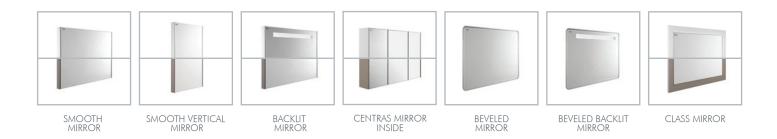

# **ACCESORIES**

• WITH SOFT CLOSE With self close self open hardware (not included).

• Mirrored cabinet and mirrors (not included).

SINGLE BOWL:

23 5/8 - 27 9/16 - 31 1/2 - 39 3/8 - 47 1/4 In