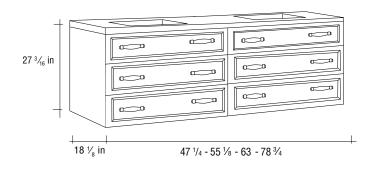

#### **DOUBLE BOWL:**

47 1/4 In

## DOUBLE BOWL:

55 1/8 In

## **DOUBLE BOWL:**

63 In

## DOUBLE BOWL:

78 3/4 In