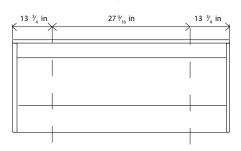

# **ACCESORIES**

• WITH SOFT CLOSE With self close self open hardware (not included).

• Mirrored cabinet and mirrors (not included).

SINGLE BOWL:

23 5/8 - 27 9/16 - 31 1/2 - 39 3/8 - 47 1/4 In