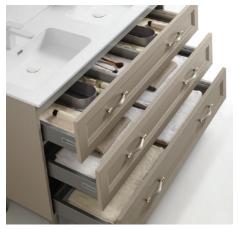

# **ACCESORIES**

• WITH SOFT CLOSE With self close self open hardware (not included).

• Mirrored cabinet and mirrors (not included).

SINGLE BOWL:

23 5/8 - 27 9/16 - 31 1/2 - 39 3/8 - 47 1/4 In