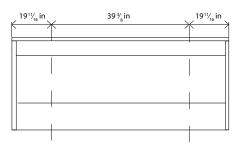

# **ACCESORIES**

• WITH SOFT CLOSE With self close self open hardware (not included).

• Mirrored cabinet and mirrors (not included).

SINGLE BOWL:

23 5/8 - 27 9/16 - 31 1/2 - 39 3/8 - 47 1/4 In