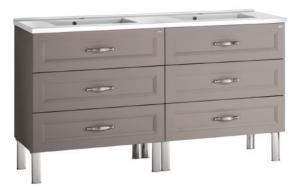

# COLORS

WHITE MATT MINK MATT

• Lower Cabinet 3 METAL DRAWERS with self clossing slides soft close WITH COMPOSITE STONE BASIN (included).

SINGLE BOWL

**DOUBLE BOWL** 

FIVE DIFFERENT SIZES

FOUR DIFFERENT SIZES

#### **DOUBLE BOWL:**

47 1/4 In

## DOUBLE BOWL:

55 1/8 In

## **DOUBLE BOWL:**

63 In

## DOUBLE BOWL:

78 3/4 In