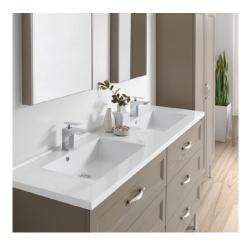

# COLORS

WHITE MATT MINK MATT

• Lower Cabinet 3 METAL DRAWERS with self clossing slides soft close WITH COMPOSITE STONE BASIN (included).

SINGLE BOWL

**DOUBLE BOWL** 

FIVE DIFFERENT SIZES

FOUR DIFFERENT SIZES