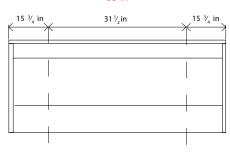

# **ACCESORIES**

• WITH SOFT CLOSE With self close self open hardware (not included).

• Mirrored cabinet and mirrors (not included).

SINGLE BOWL:

23 5/8 - 27 9/16 - 31 1/2 - 39 3/8 - 47 1/4 In