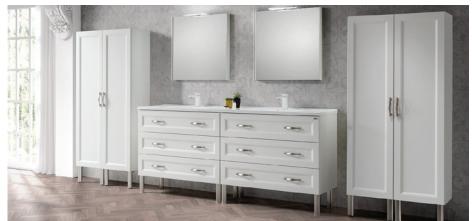

# COLORS

WHITE MATT MINK MATT

• Lower Cabinet 3 METAL DRAWERS with self clossing slides soft close WITH COMPOSITE STONE BASIN (included).

SINGLE BOWL

**DOUBLE BOWL** 

FIVE DIFFERENT SIZES

FOUR DIFFERENT SIZES