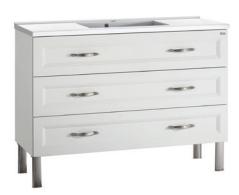

# COLORS

WHITE MATT MINK MATT

• Lower Cabinet 3 METAL DRAWERS with self clossing slides soft close WITH COMPOSITE STONE BASIN (included).

SINGLE BOWL

**DOUBLE BOWL** 

FIVE DIFFERENT SIZES

FOUR DIFFERENT SIZES

# **ACCESORIES**

• WITH SOFT CLOSE With self close self open hardware (not included).

• Mirrored cabinet and mirrors (not included).

SINGLE BOWL:

23 5/8 - 27 9/16 - 31 1/2 - 39 3/8 - 47 1/4 In