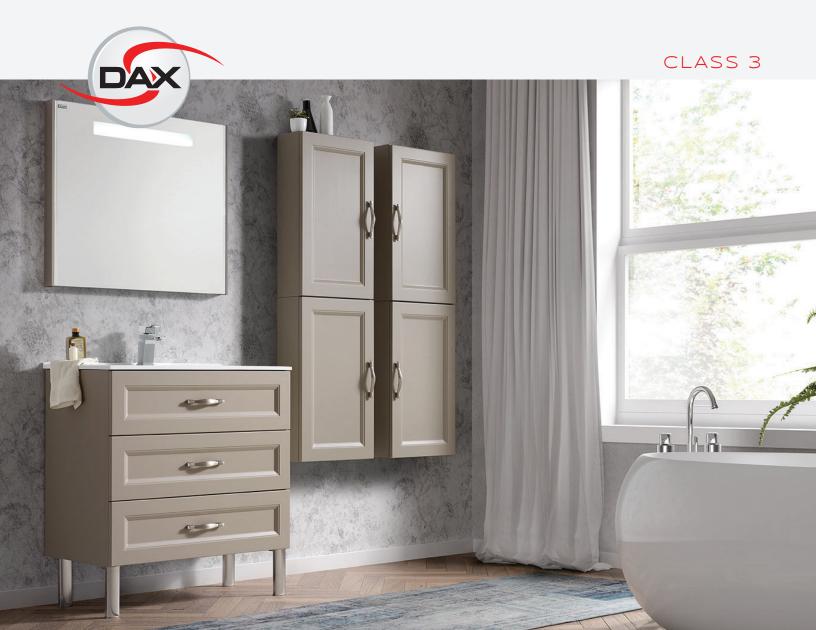

# COLORS

WHITE MATT MINK MATT

• Lower Cabinet 3 METAL DRAWERS with self clossing slides soft close WITH COMPOSITE STONE BASIN (included).

SINGLE BOWL

**DOUBLE BOWL** 

FIVE DIFFERENT SIZES

FOUR DIFFERENT SIZES

# **ACCESORIES**

• WITH SOFT CLOSE With self close self open hardware (not included).

• Mirrored cabinet and mirrors (not included).

SINGLE BOWL:

23 5/8 - 27 9/16 - 31 1/2 - 39 3/8 - 47 1/4 In