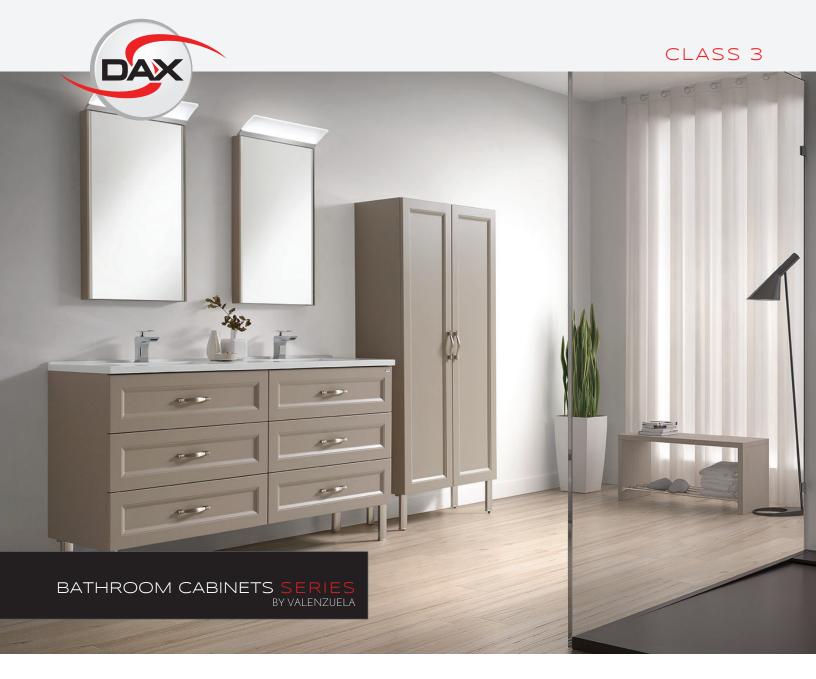

# COLORS

WHITE MATT MINK MATT

• Lower Cabinet 3 METAL DRAWERS with self clossing slides soft close WITH COMPOSITE STONE BASIN (included).

SINGLE BOWL

**DOUBLE BOWL** 

FIVE DIFFERENT SIZES

FOUR DIFFERENT SIZES