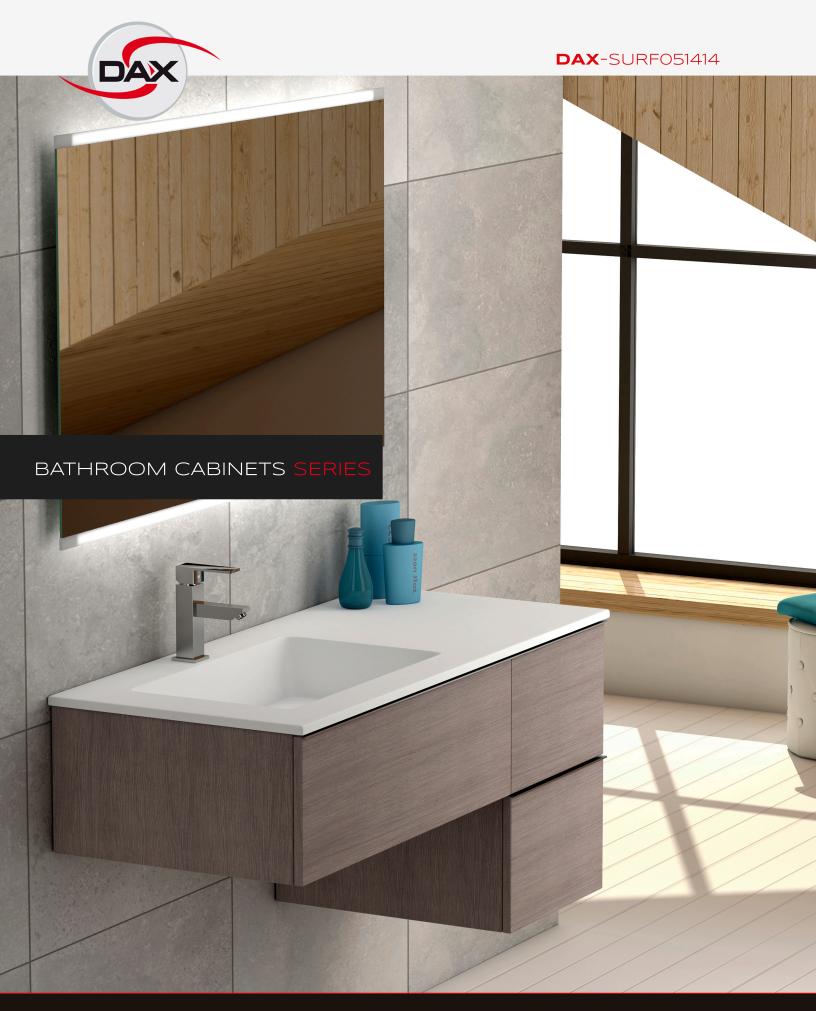

## **FEATURES**

- Soft Close doors and drawers
- Interior of the drawer with linen like a textured finish
- Metal interior drawers
- Front with edge crystal efects
- Made in Spain
- Basin not included (available)