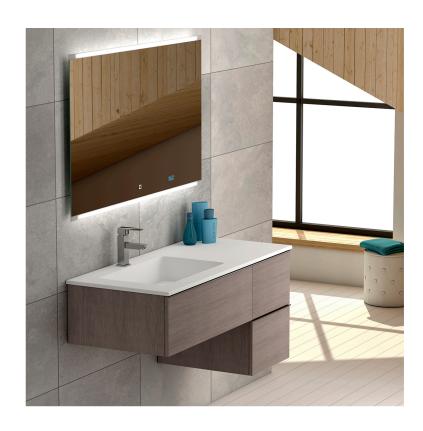

## **FEATURES**

- Soft Close doors and drawers
- Interior of the drawer with linen like a textured finish
- Metal interior drawers
- Front with edge crystal efects
- Made in Spain
- Basin not included (available)