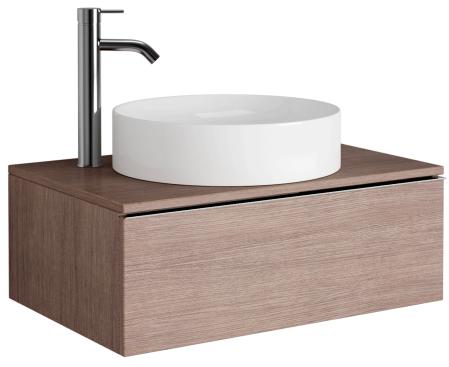

## **FEATURES**

- Soft Close doors and drawers
- Interior of the drawer with linen like a textured finish
- Metal interior drawers
- Front with edge crystal efects
- Made in Spain
- Basin not included (available)