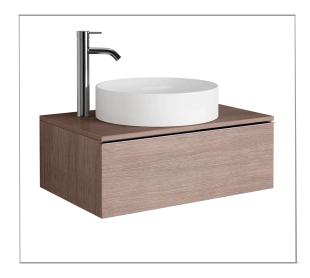

## **FEATURES**

- Soft Close doors and drawers
- Interior of the drawer with linen like a textured finish
- Metal interior drawers
- Front with edge crystal efects
- Made in Spain
- Basin not included (available)