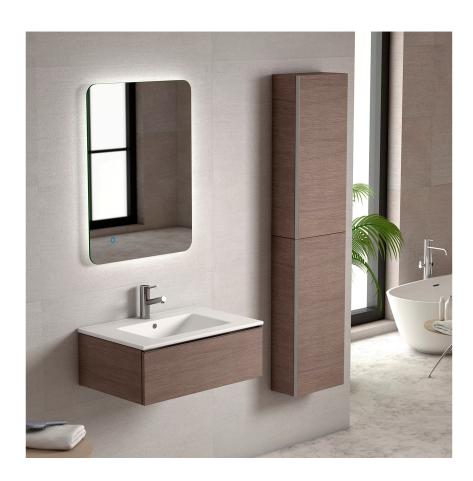

## **FEATURES**

- Soft Close doors and drawers
- Interior of the drawer with linen like a textured finish
- Metal interior drawers
- Front with edge crystal efects
- Made in Spain
- Basin not included (available)