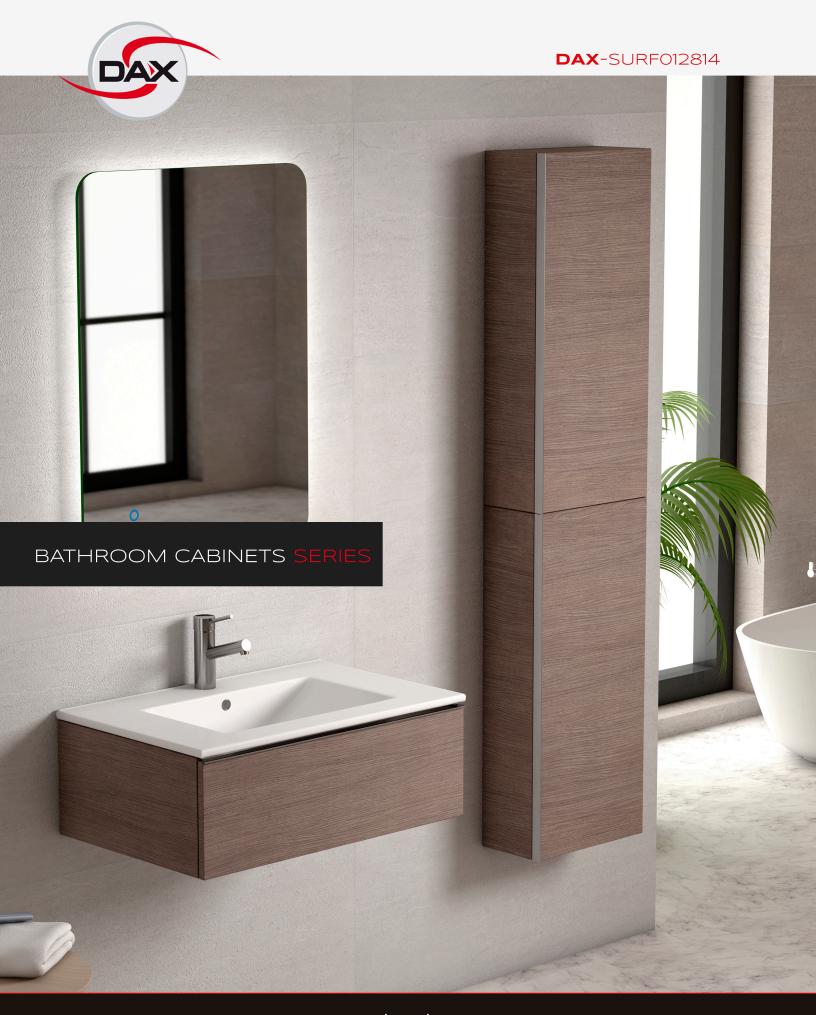

## **FEATURES**

- Soft Close doors and drawers
- Interior of the drawer with linen like a textured finish
- Metal interior drawers
- Front with edge crystal efects
- Made in Spain
- Basin not included (available)