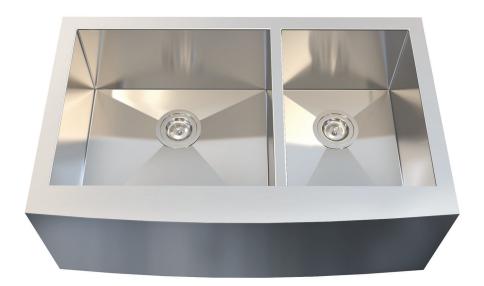

## **FEATURES**

- Farmhouse sink
- 0mm radius corner
- Undermount
- 304 Stainless Steel
- 16 gauge
- Brushed Stainless Steel
- Size W 33" x H 20" x D 10"
- Standard 3-1/2" drain opening
- Undercoated and sound pads
- Mounting clips and cutting template

## KITCHEN SINK DAX-SQ-3320F-16 MODEL DAX-SQ-3320F-16 INNER BASIN DEPTH (in) Χ INNER BASIN WIDTH (in) Χ INNER BASIN HEIGHT (in) Χ HEIGHT 20" **DEPTH** 10" WIDTH 33" **BOTTOM GRID INCLUDED** Νo **BASIN SPLIT** Nο **BASKET STRAINER INCLUDED** Nο **COLANDER INCLUDED** No DRAIN CONNECTION 3-1/2" **DRAIN PLACEMENT** Center **FARMHOUSE** No **FAUCET HOLES** Nο GAUGE 16 **INSTALLATION TYPE** Undermount MATERIAL Stainless Steel MINIMUM CABINET SIZE Χ MOUNTING HARDWARE INCLUDED Νo **NUMBER OF BASINS** 2 SINK SHAPE Rectangular SOUND DAMPENING No STAINLESS STEEL GRADE 304 **UPC APPROVED** No