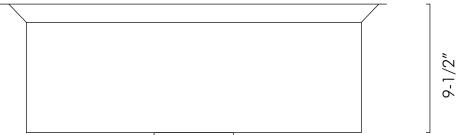

## FEATURES

- Handmade sink
- Omm radius corner
- Undermount
- 304 Stainless Steel
- 16 gauge
- Brushed Stainless Steel Chrome 45° lip
- Size W 33" x H 18" x D 9-1/2"
- Standard 3-1/2" drain opening
- Undercoated and sound pads
- Mounting clips and cutting template

## KITCHEN SINK DAX-SQ-3318

| INNER BASIN DEPTH (in)     | Х                   |
|----------------------------|---------------------|
| INNER BASIN WIDTH (in)     | 29″                 |
| INNER BASIN HEIGHT (in)    | 16"                 |
| HEIGHT                     | 18″                 |
| DEPTH                      | 9-1/2"              |
| WIDTH                      | 33″                 |
| BOTTOM GRIDS INCLUDED      | No                  |
| BASIN SPLIT                | No                  |
| BASKET STRAINER INCLUDED   | No                  |
| COLANDER INCLUDED          | No                  |
| DRAIN CONNECTION           | 3-1/2″              |
| DRAIN PLACEMENT            | Center              |
| FARMHOUSE                  | No                  |
| FAUCET HOLES               | No                  |
| GAUGE                      | 16                  |
| INSTALLATION TYPE          | Undermount          |
| MATERIAL                   | 304 Stainless Steel |
| MINIMUM CABINET SIZE       | Х                   |
| MOUNTING HARDWARE INCLUDED | Yes                 |
| NUMBER OF BASINS           | 1                   |
| SINK SHAPE                 | Rectangular         |
| SOUND DAMPENING            | Yes                 |
| STAINLESS STEEL GRADE      | 304                 |
| UPC APPROVED               | Yes                 |
| SINK FINISH TYPE           | Brushed             |
|                            |                     |