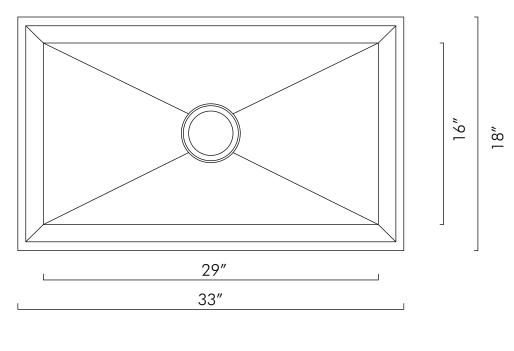

## FEATURES

- Handmade sink
- Omm radius corner
- Undermount
- 304 Stainless Steel
- 16 gauge
- Brushed Stainless Steel Chrome 45° lip
- Size W 33" x H 18" x D 9-1/2"
- Standard 3-1/2" drain opening
- Undercoated and sound pads
- Mounting clips and cutting template

## KITCHEN SINK DAX-SQ-3318

| INNER BASIN DEPTH (in)     | Х                   |
|----------------------------|---------------------|
| INNER BASIN WIDTH (in)     | 29″                 |
| INNER BASIN HEIGHT (in)    | 16"                 |
| HEIGHT                     | 18″                 |
| DEPTH                      | 9-1/2"              |
| WIDTH                      | 33″                 |
| BOTTOM GRIDS INCLUDED      | No                  |
| BASIN SPLIT                | No                  |
| BASKET STRAINER INCLUDED   | No                  |
| COLANDER INCLUDED          | No                  |
| DRAIN CONNECTION           | 3-1/2″              |
| DRAIN PLACEMENT            | Center              |
| FARMHOUSE                  | No                  |
| FAUCET HOLES               | No                  |
| GAUGE                      | 16                  |
| INSTALLATION TYPE          | Undermount          |
| MATERIAL                   | 304 Stainless Steel |
| MINIMUM CABINET SIZE       | Х                   |
| MOUNTING HARDWARE INCLUDED | Yes                 |
| NUMBER OF BASINS           | 1                   |
| SINK SHAPE                 | Rectangular         |
| SOUND DAMPENING            | Yes                 |
| STAINLESS STEEL GRADE      | 304                 |
| UPC APPROVED               | Yes                 |
| SINK FINISH TYPE           | Brushed             |
|                            |                     |