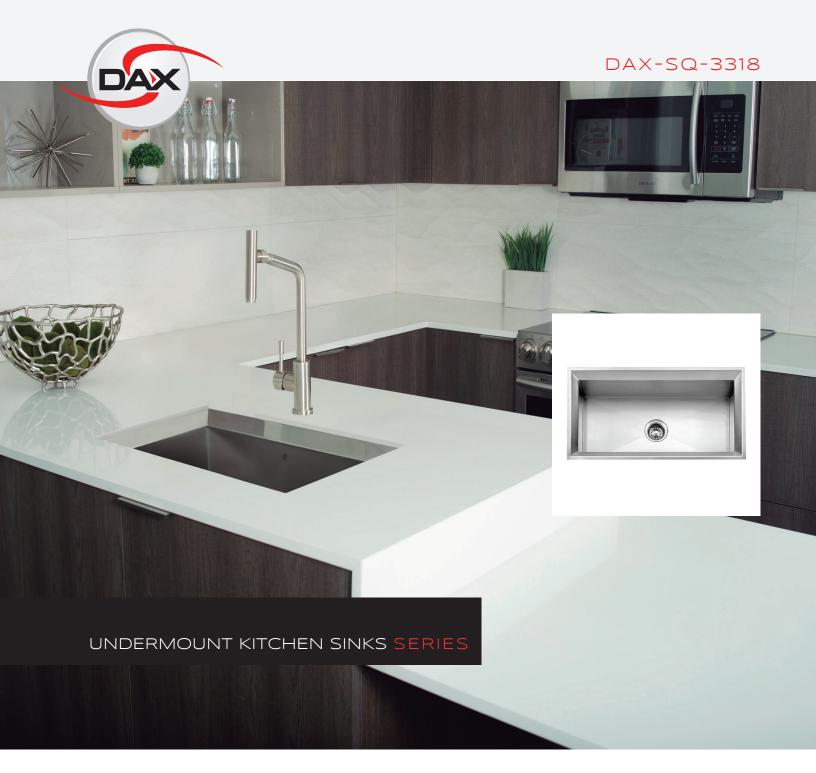

## KITCHEN SINK DAX-SQ-3318

| INNER BASIN DEPTH (in)     | Х                   |
|----------------------------|---------------------|
| INNER BASIN WIDTH (in)     | 29″                 |
| INNER BASIN HEIGHT (in)    | 16"                 |
| HEIGHT                     | 18″                 |
| DEPTH                      | 9-1/2"              |
| WIDTH                      | 33″                 |
| BOTTOM GRIDS INCLUDED      | No                  |
| BASIN SPLIT                | No                  |
| BASKET STRAINER INCLUDED   | No                  |
| COLANDER INCLUDED          | No                  |
| DRAIN CONNECTION           | 3-1/2″              |
| DRAIN PLACEMENT            | Center              |
| FARMHOUSE                  | No                  |
| FAUCET HOLES               | No                  |
| GAUGE                      | 16                  |
| INSTALLATION TYPE          | Undermount          |
| MATERIAL                   | 304 Stainless Steel |
| MINIMUM CABINET SIZE       | Х                   |
| MOUNTING HARDWARE INCLUDED | Yes                 |
| NUMBER OF BASINS           | 1                   |
| SINK SHAPE                 | Rectangular         |
| SOUND DAMPENING            | Yes                 |
| STAINLESS STEEL GRADE      | 304                 |
| UPC APPROVED               | Yes                 |
| SINK FINISH TYPE           | Brushed             |
|                            |                     |