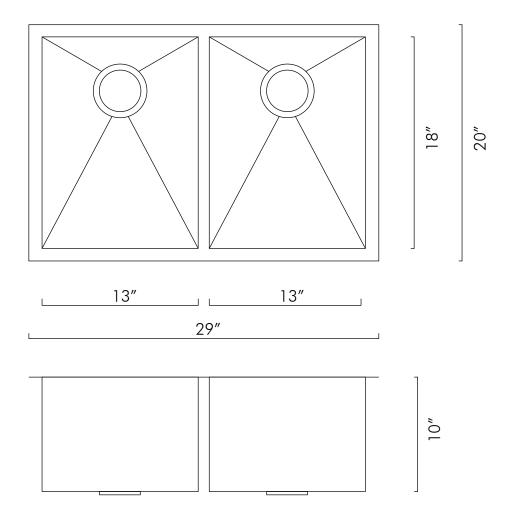

## **FEATURES**

- Handmade sink
- 0mm radius corner
- Undermount
- 304 Stainless Steel
- 16 gauge
- Brushed Stainless Steel
- Size W 29" x H 20" x D 10"
- Standard 3-1/2" drain opening
- Undercoated and sound pads
- Mounting clips and cutting template

| KITCHEN SINK <b>DAX-SQ-2920A</b> |  |
|----------------------------------|--|
| Х                                |  |
| 13"                              |  |
| 13"                              |  |
| 18"                              |  |
| 20"                              |  |
| 10"                              |  |
| 29"                              |  |
| Yes                              |  |
| 50/50                            |  |
| Yes                              |  |
| Yes                              |  |
| 3-1/2"                           |  |
| Back                             |  |
| Back                             |  |
| No                               |  |
| No                               |  |
| 16                               |  |
| Undermount                       |  |
| 304 Stainless Steel              |  |
| X                                |  |
| Yes                              |  |
| 2                                |  |
| Rectangular                      |  |
| Yes                              |  |
| 304                              |  |
| Yes                              |  |
| Brushed                          |  |
|                                  |  |