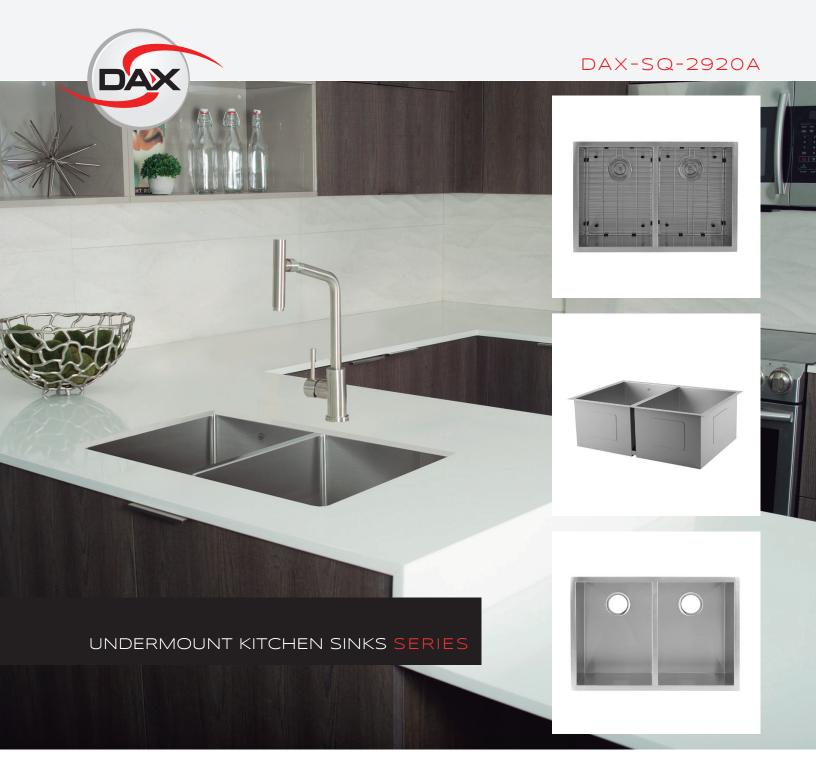

## **FEATURES**

- Handmade sink
- 0mm radius corner
- Undermount
- 304 Stainless Steel
- 16 gauge
- Brushed Stainless Steel
- Size W 29" x H 20" x D 10"
- Standard 3-1/2" drain opening
- Undercoated and sound pads
- Mounting clips and cutting template

## **ACCESSORIES**

- Bottom grid included
- Stainless steel basket strainer (1 pc included)
- Stainless steel standard strainer not included (available)
- Round stainless steel colander included
- Square stainless steel colander not included (available)
- Grey silicone dish rack not included (available)