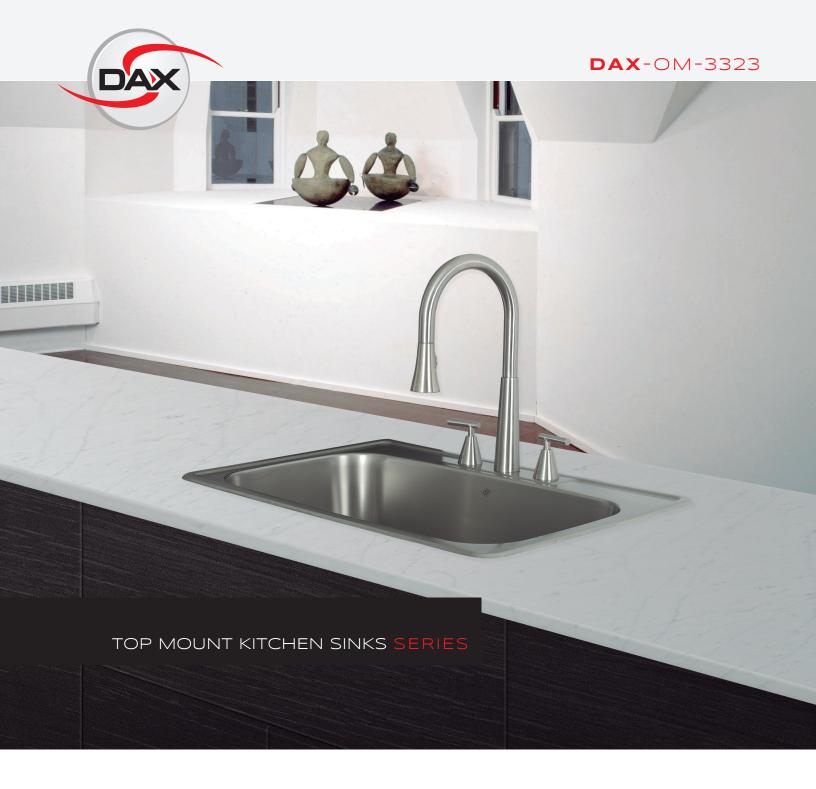

### FEATURES

- Pressed sink
- Overmount
- 304 Stainless Steel
- 20 gauge
- Brushed Stainless Steel
- Size W 33" x H 22" x D 8-5/8"
- Standard 3-1/2" drain opening
- Undercoated and sound pads
- Mounting clips

## ACCESSORIES

- Bottom grid not included (available)
- Stainless steel basket strainer not included (available)
- Stainless steel standard strainer not included (available)
- Dish rack not included (available)
- Grey silicone dish rack not included (available)