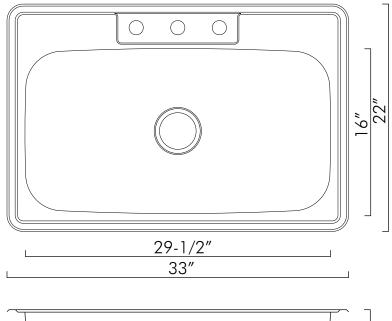

### FEATURES

- Pressed sink
- Overmount
- 304 Stainless Steel
- 20 gauge
- Brushed Stainless Steel
- Size W 33" x H 22" x D 8-5/8"
- Standard 3-1/2" drain opening
- Undercoated and sound pads
- Mounting clips

#### KITCHEN SINK DAX-OM-3323

| MODEL                      | DAX-OM-3323                                                                                                     |
|----------------------------|-----------------------------------------------------------------------------------------------------------------|
| INNER BASIN WIDTH (in)     | 29-1/2"                                                                                                         |
| INNER BASIN HEIGHT (in)    | 16"                                                                                                             |
| HEIGHT                     | 22"                                                                                                             |
| DEPTH                      | 8-5/8"                                                                                                          |
| WIDTH                      | 33"                                                                                                             |
| BOTTOM GRIDS INCLUDED      | No                                                                                                              |
| BASIN SPLIT                | No                                                                                                              |
| BASKET STRAINER INCLUDED   | No                                                                                                              |
| COLANDER INCLUDED          | No                                                                                                              |
| DRAIN CONNECTION           | 3-1/2"                                                                                                          |
| DRAIN PLACEMENT            | Center                                                                                                          |
| FARMHOUSE                  | No                                                                                                              |
| FAUCET HOLES               | 3                                                                                                               |
| GAUGE                      | 20                                                                                                              |
| INSTALLATION TYPE          | Overmount                                                                                                       |
| MATERIAL                   | 304 Stainless Steel                                                                                             |
| MINIMUM CABINET SIZE       | Х                                                                                                               |
| MOUNTING HARDWARE INCLUDED | Yes                                                                                                             |
| NUMBER OF BASINS           | 1                                                                                                               |
| PRODUCT WEIGHT             | 22.0198 lb                                                                                                      |
| SINK SHAPE                 | Rectangle                                                                                                       |
| SOUND DAMPENING            | Yes                                                                                                             |
| STAINLESS STEEL GRADE      | 304                                                                                                             |
| UPC APPROVED               | Yes                                                                                                             |
| SINK FINISH TYPE           | Brushed Stainless Steel                                                                                         |
|                            | the second se |