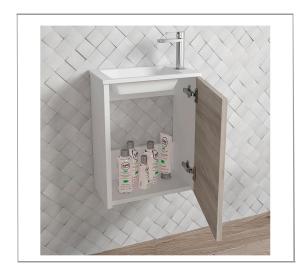

## **FEATURES**

- Soft Close doors
- Pine / Matte white Finish
- Mirror not included (available)
- Basin included
- Made in Spain

For parts or sale requirements please contact our customer service department: