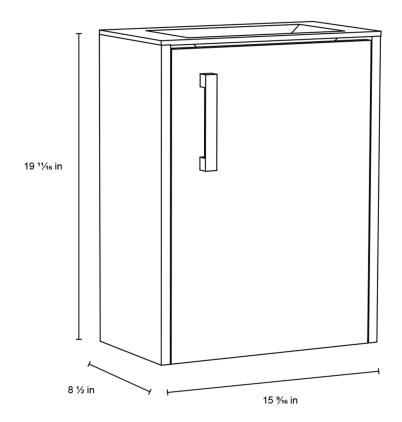

## **FEATURES**

- Soft Close doors
- Pine / Matte white Finish
- Mirror not included (available)
- Basin included
- Made in Spain









For parts or sale requirements please contact our customer service department:











 $\cdot \, \text{AVANT} \, \, \text{DE COMMENCER} \cdot \text{ANTES DE EMPEZAR} \cdot \text{BEFORE BEGINNING}$ 









FRANÇAIS

Nos produits sont conçus exclusivement pour une utilisation intérieure. Pour l'assemblage des pièces fournies séparément, suivez attentivement ce manuel. La stabilité et la capacité de nos produits sont quarnis uniquement en conformité avec ces instructions. Des étagéres ou des sommets ne sont pas considérés comme une surface de travail. Nous fournissons des vis d'extension pour le montage mural de meubles. Abstenez-vous de ou monter sur les meubles, étagères ou tioris. Ne pas accrocher sur les portes ou tiroirs. Pas de portes ou des trioris ouverts différents en même te